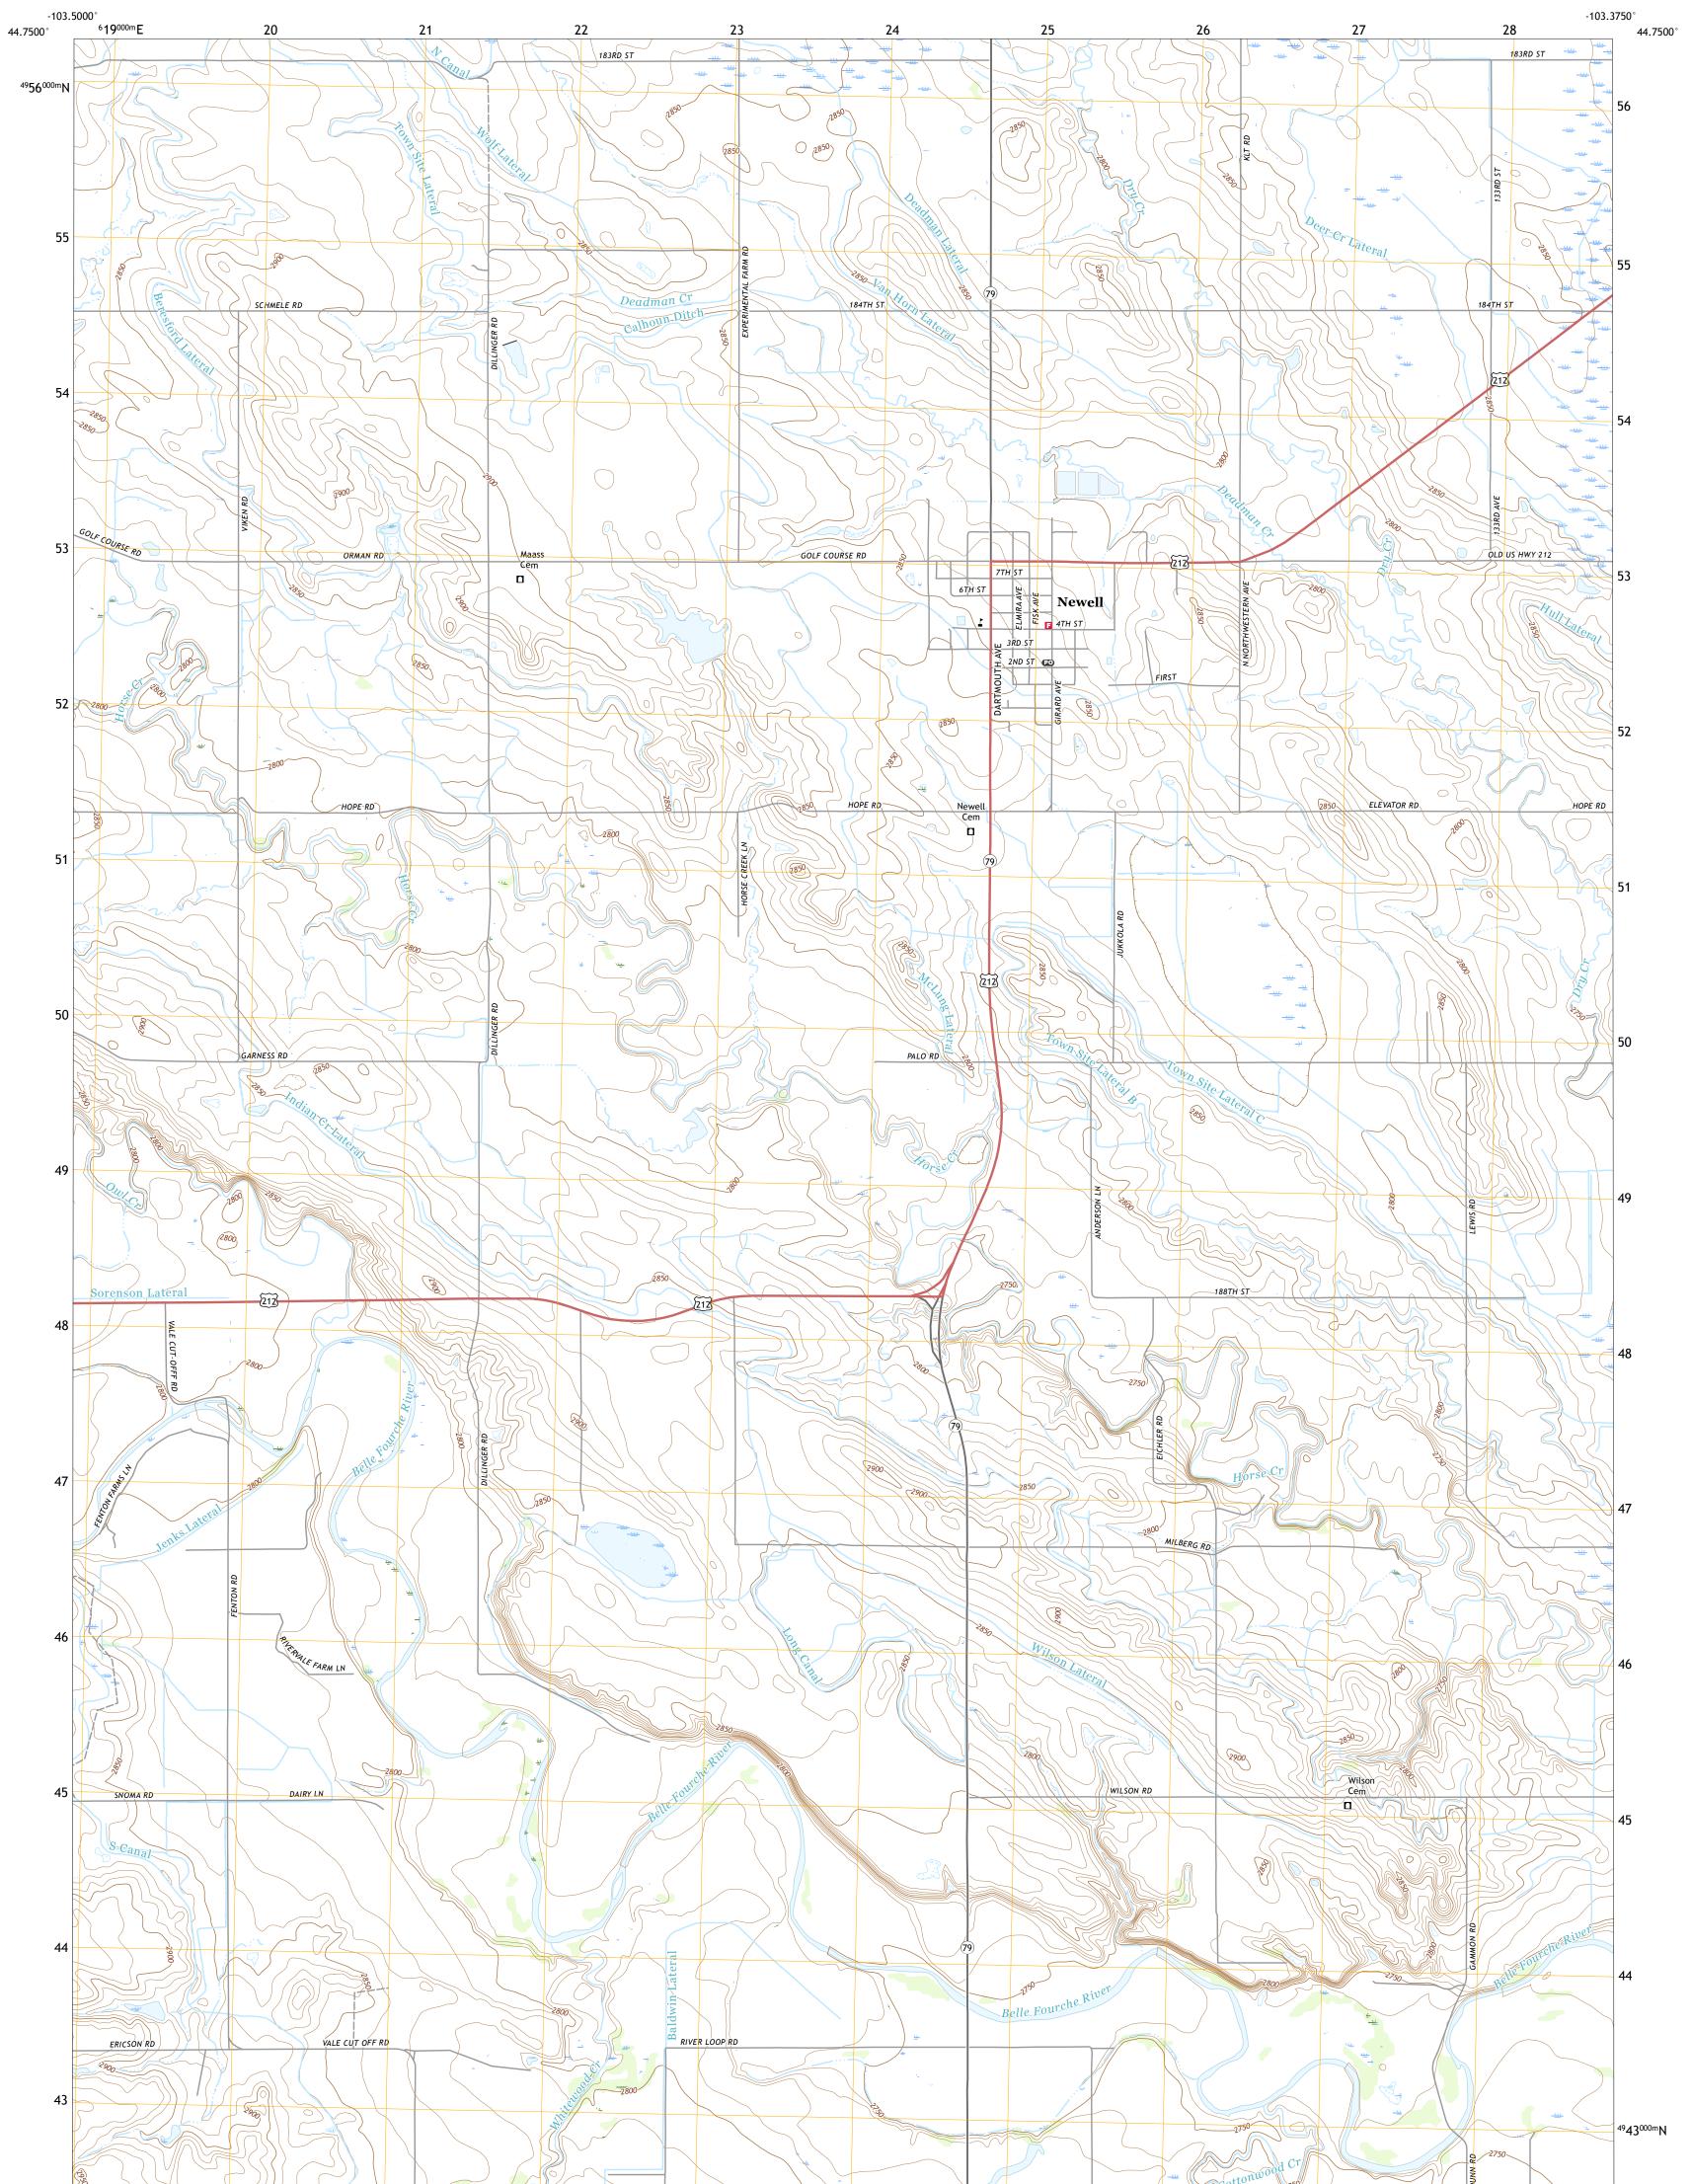

## U.S. DEPARTMENT OF THE INTERIOR U.S. GEOLOGICAL SURVEY

NEWELL QUADRANGLE SOUTH DAKOTA - BUTTE COUNTY 7.5-MINUTE SERIES

Produced by the United States Geological Survey North American Datum of 1983 (NAD83) World Geodetic System of 1984 (WGS84). Projection and 1 000-meter grid:Universal Transverse Mercator, Zone 13T This map is not a legal document. Boundaries may be generalized for this map scale. Private lands within government reservations may not be shown. Obtain permission before entering private lands.

Imagery.... Roads..... Names..... ......NAIP, August 2016 - October 2016 U.S. Census Bureau, 2017 .....GNIS, 1980 - 2017 

## NSN. 7 6 4 3 0 1 6 3 9 3 5 1 0 NGA REF NO. US GS X 2 4 K 3 1 9 4 3

\_\_\_\_