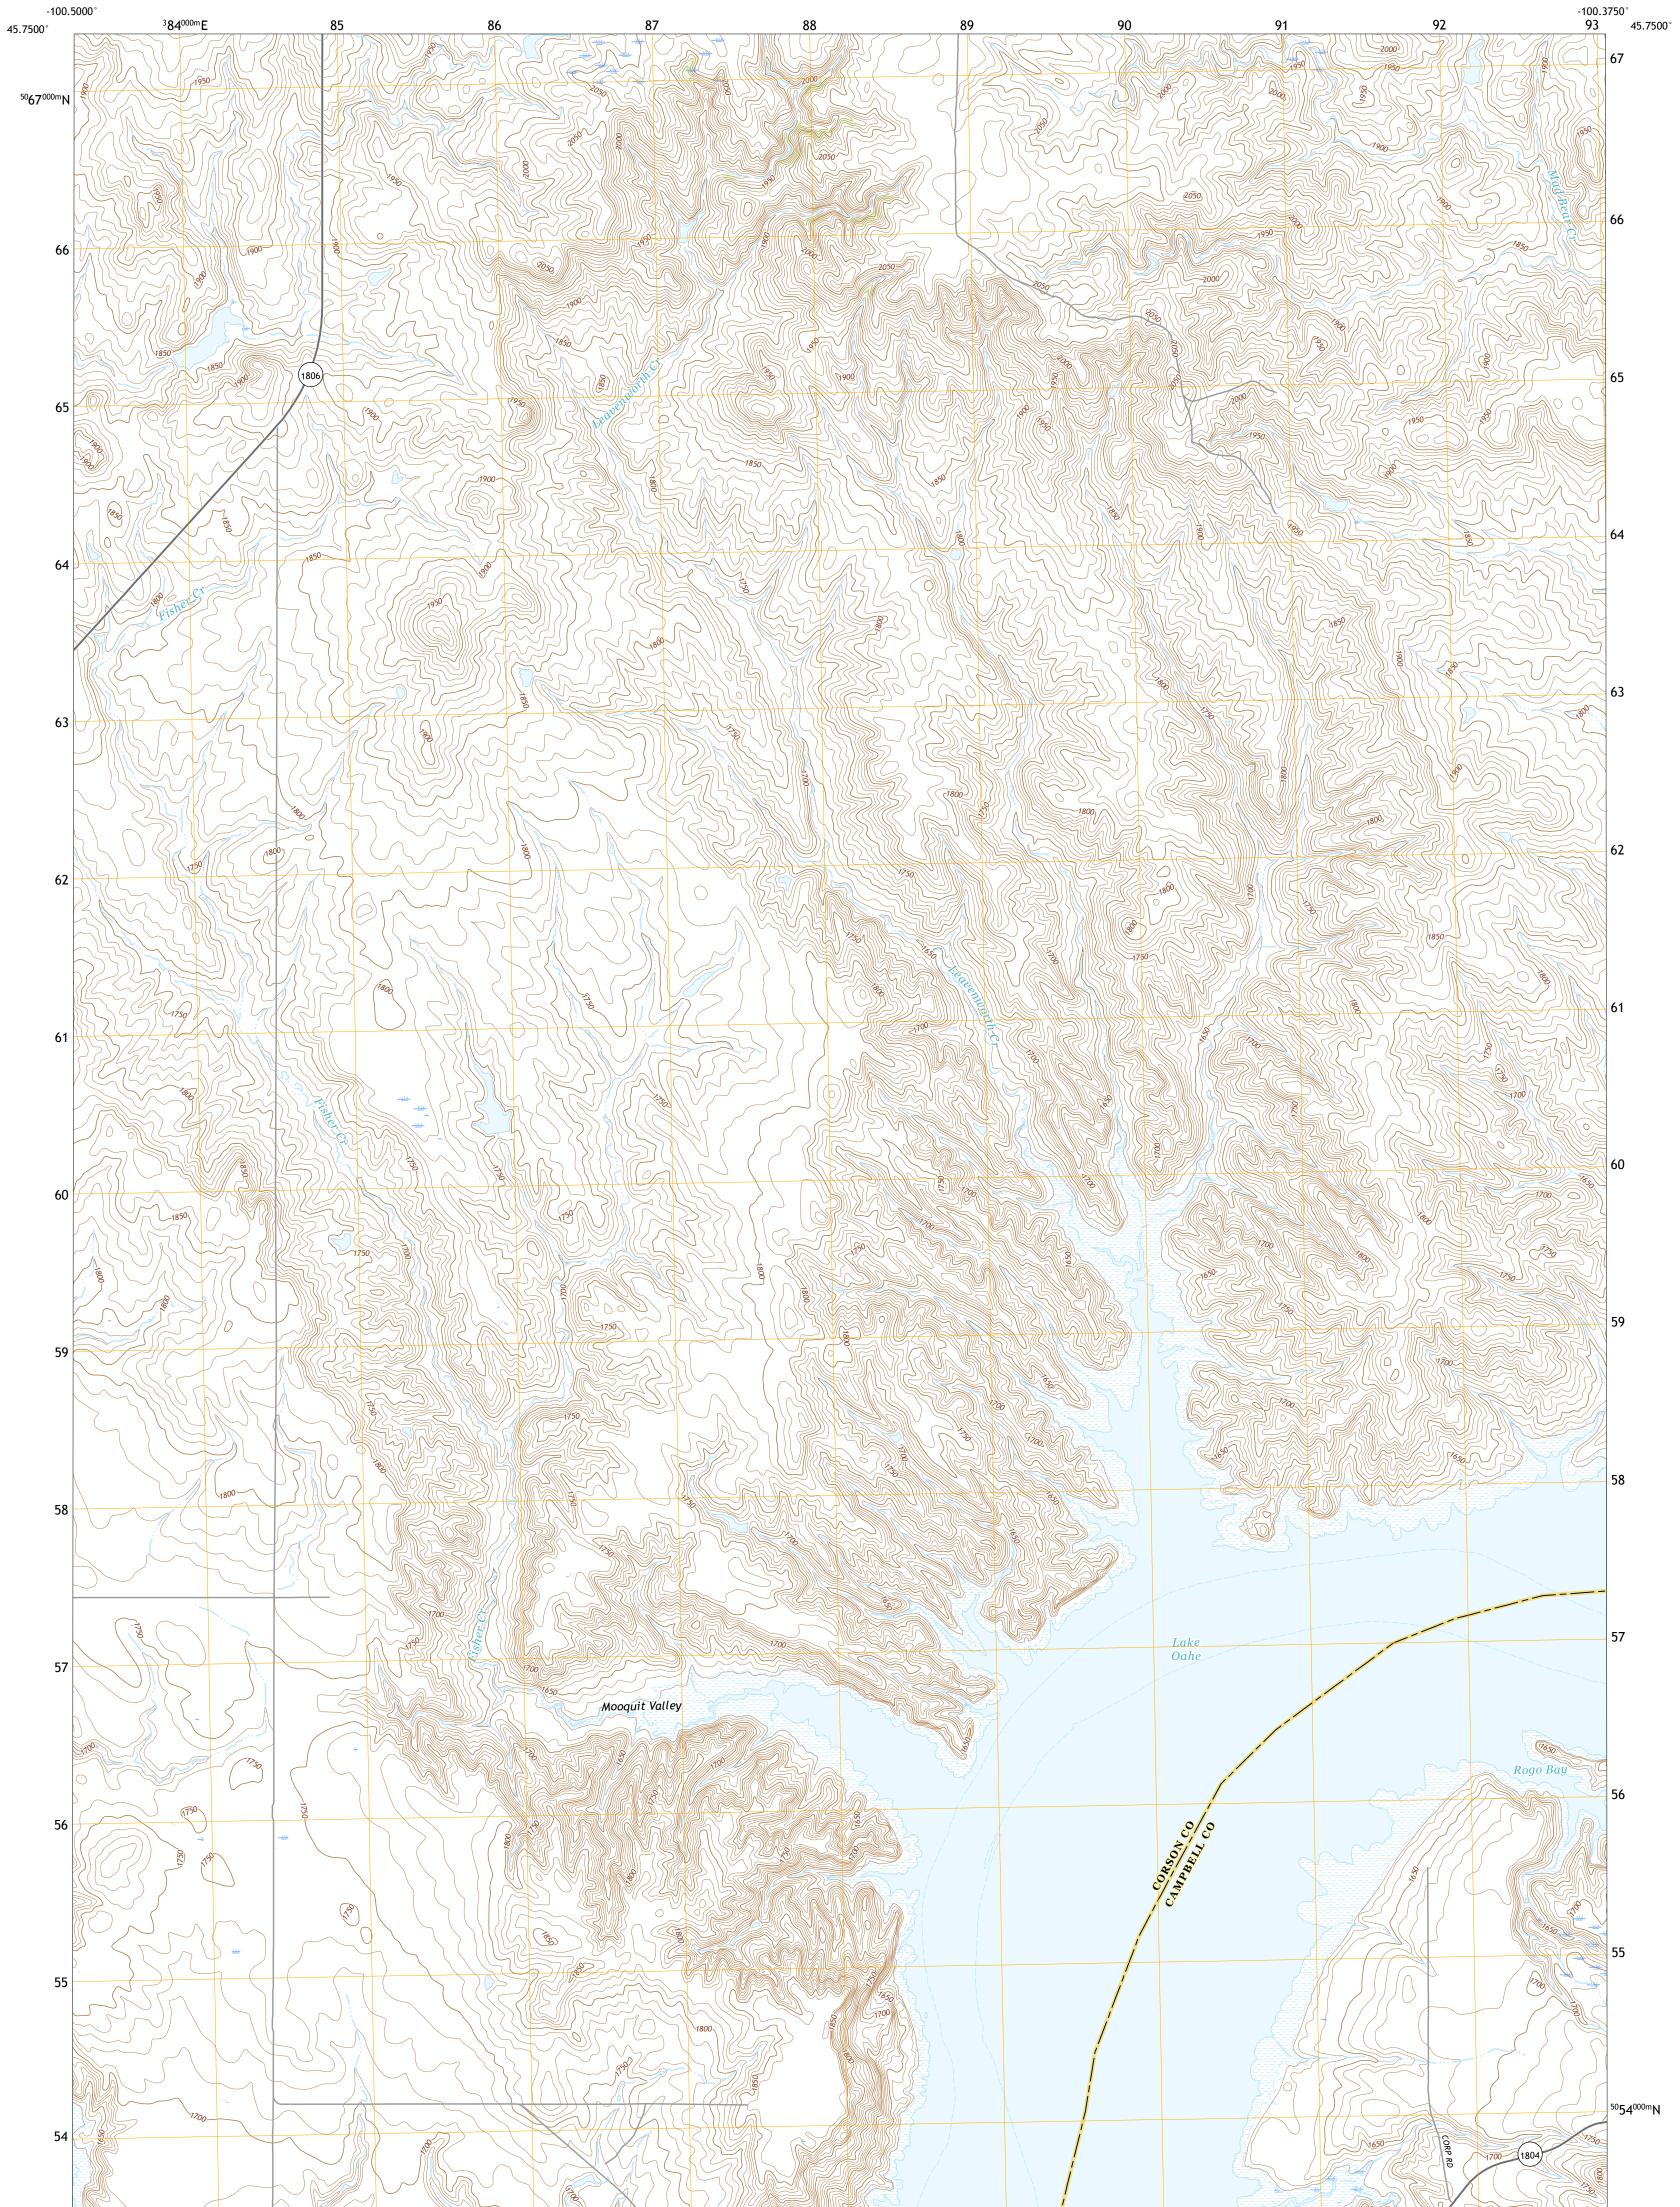

## U.S. DEPARTMENT OF THE INTERIOR U.S. GEOLOGICAL SURVEY

MOBRIDGE NW QUADRANGLE SOUTH DAKOTA 7.5-MINUTE SERIES

**Produced by the United States Geological Survey** North American Datum of 1983 (NAD83) World Geodetic System of 1984 (WGS84). Projection and 1 000-meter grid:Universal Transverse Mercator, Zone 14T This map is not a legal document. Boundaries may be generalized for this map scale. Private lands within government reservations may not be shown. Obtain permission before entering private lands.

Imagery......NAIP, July 2016 - October 2016 Roads......ORIS, 1986 - 2016 Names......GNIS, 1986 - 2016 Hydrography......GNIS, 1986 - 2016 Hydrography Dataset, 2005 - 2013 Contours.....National Hydrography Dataset, 2007 Boundaries.....Multiple sources; see metadata file 2014 - 2016 Public Land Survey System.....BLM, 2017 Wetlands.....BLM, 2017