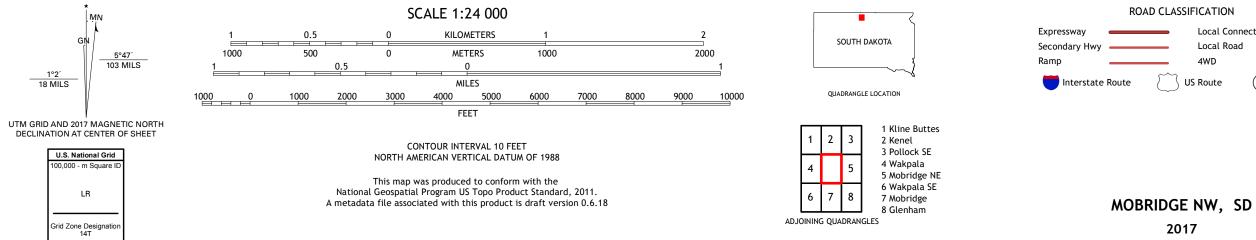

## U.S. DEPARTMENT OF THE INTERIOR U.S. GEOLOGICAL SURVEY

MOBRIDGE NW QUADRANGLE SOUTH DAKOTA 7.5-MINUTE SERIES

**Produced by the United States Geological Survey** North American Datum of 1983 (NAD83) World Geodetic System of 1984 (WGS84). Projection and 1 000-meter grid:Universal Transverse Mercator, Zone 14T This map is not a legal document. Boundaries may be generalized for this map scale. Private lands within government reservations may not be shown. Obtain permission before entering private lands.

Imagery......NAIP, July 2016 - October 2016 Roads......ORIS, 1986 - 2016 Names......GNIS, 1986 - 2016 Hydrography......GNIS, 1986 - 2016 Hydrography Dataset, 2005 - 2013 Contours.....National Hydrography Dataset, 2007 Boundaries.....Multiple sources; see metadata file 2014 - 2016 Public Land Survey System.....BLM, 2017 Wetlands.....BLM, 2017

2017