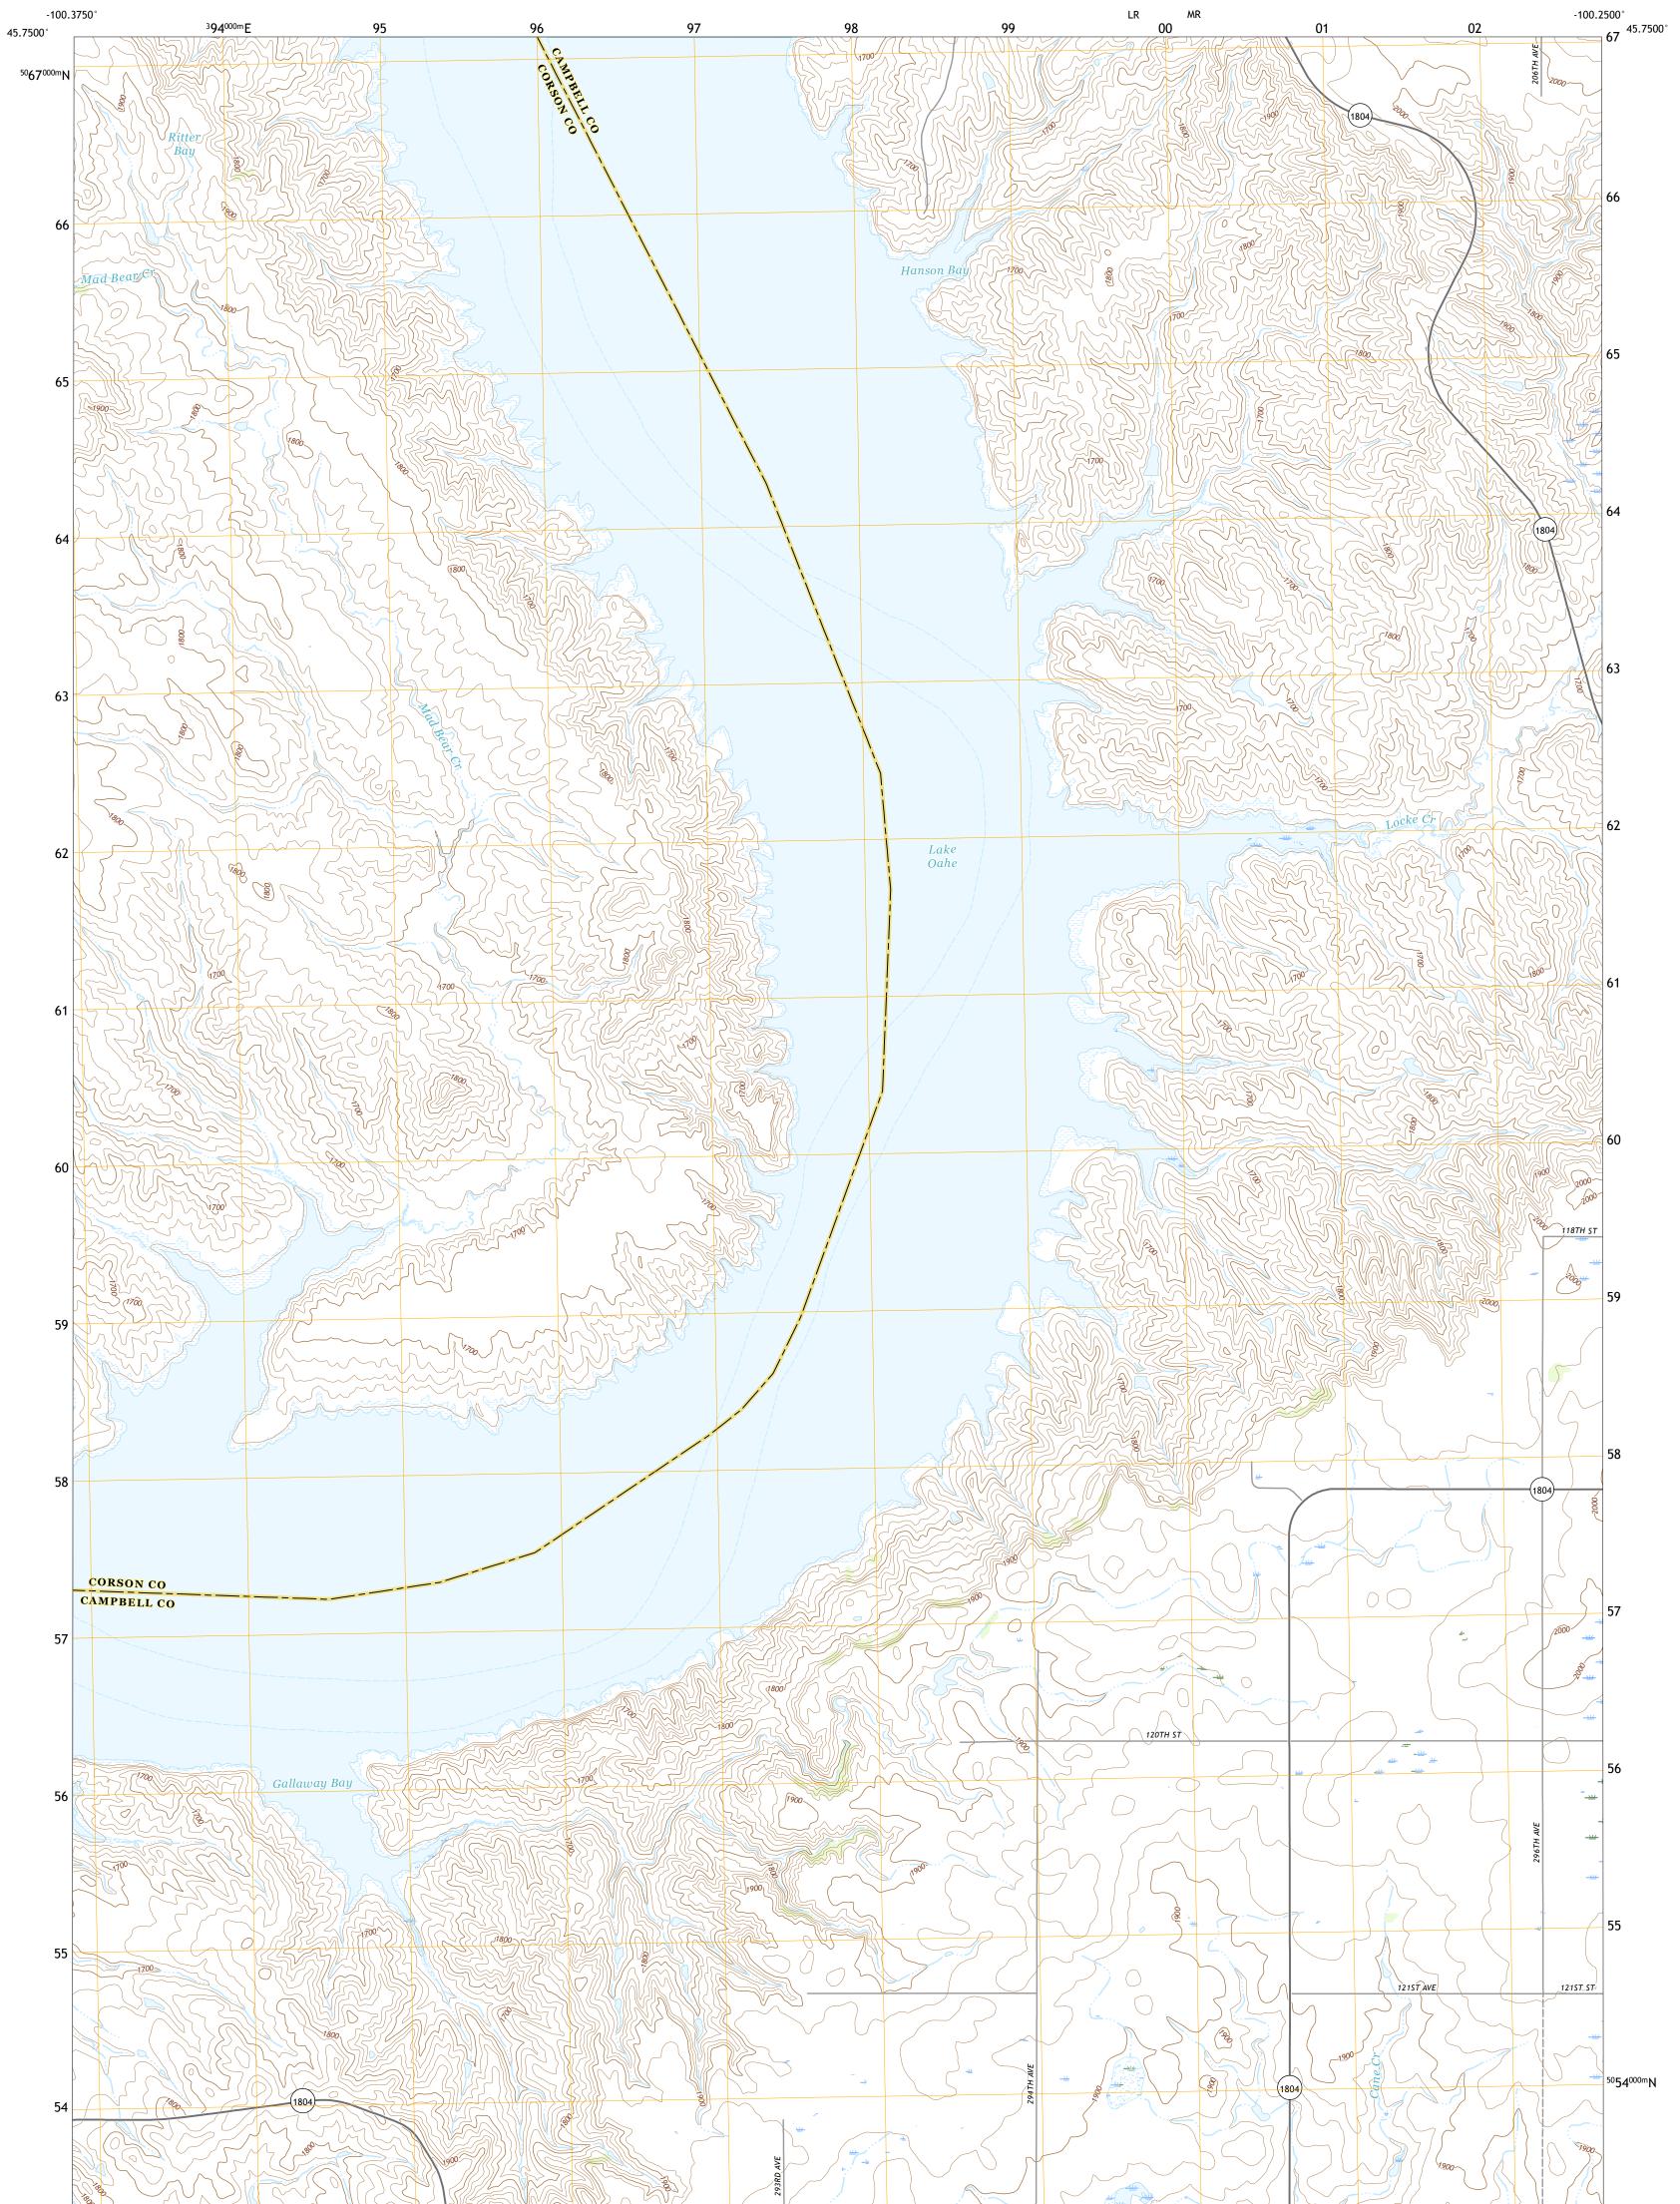

MOBRIDGE NE QUADRANGLE SOUTH DAKOTA 7.5-MINUTE SERIES

Produced by the United States Geological Survey North American Datum of 1983 (NAD83) World Geodetic System of 1984 (WGS84). Projection and 1 000-meter grid:Universal Transverse Mercator, Zone 14T This map is not a legal document. Boundaries may be generalized for this map scale. Private lands within government reservations may not be shown. Obtain permission before entering private lands.

Imagery......NAIP, July 2016 - October 2016 Roads......ORIS, 1986 - 2009 Hydrography......GNIS, 1986 - 2009 Hydrography......National Hydrography Dataset, 2005 - 2013 Contours.....National Elevation Dataset, 2007 Boundaries.....Multiple sources; see metadata file 2014 - 2016 Public Land Survey System......BLM, 2017 Wetlands......BLM, 2017