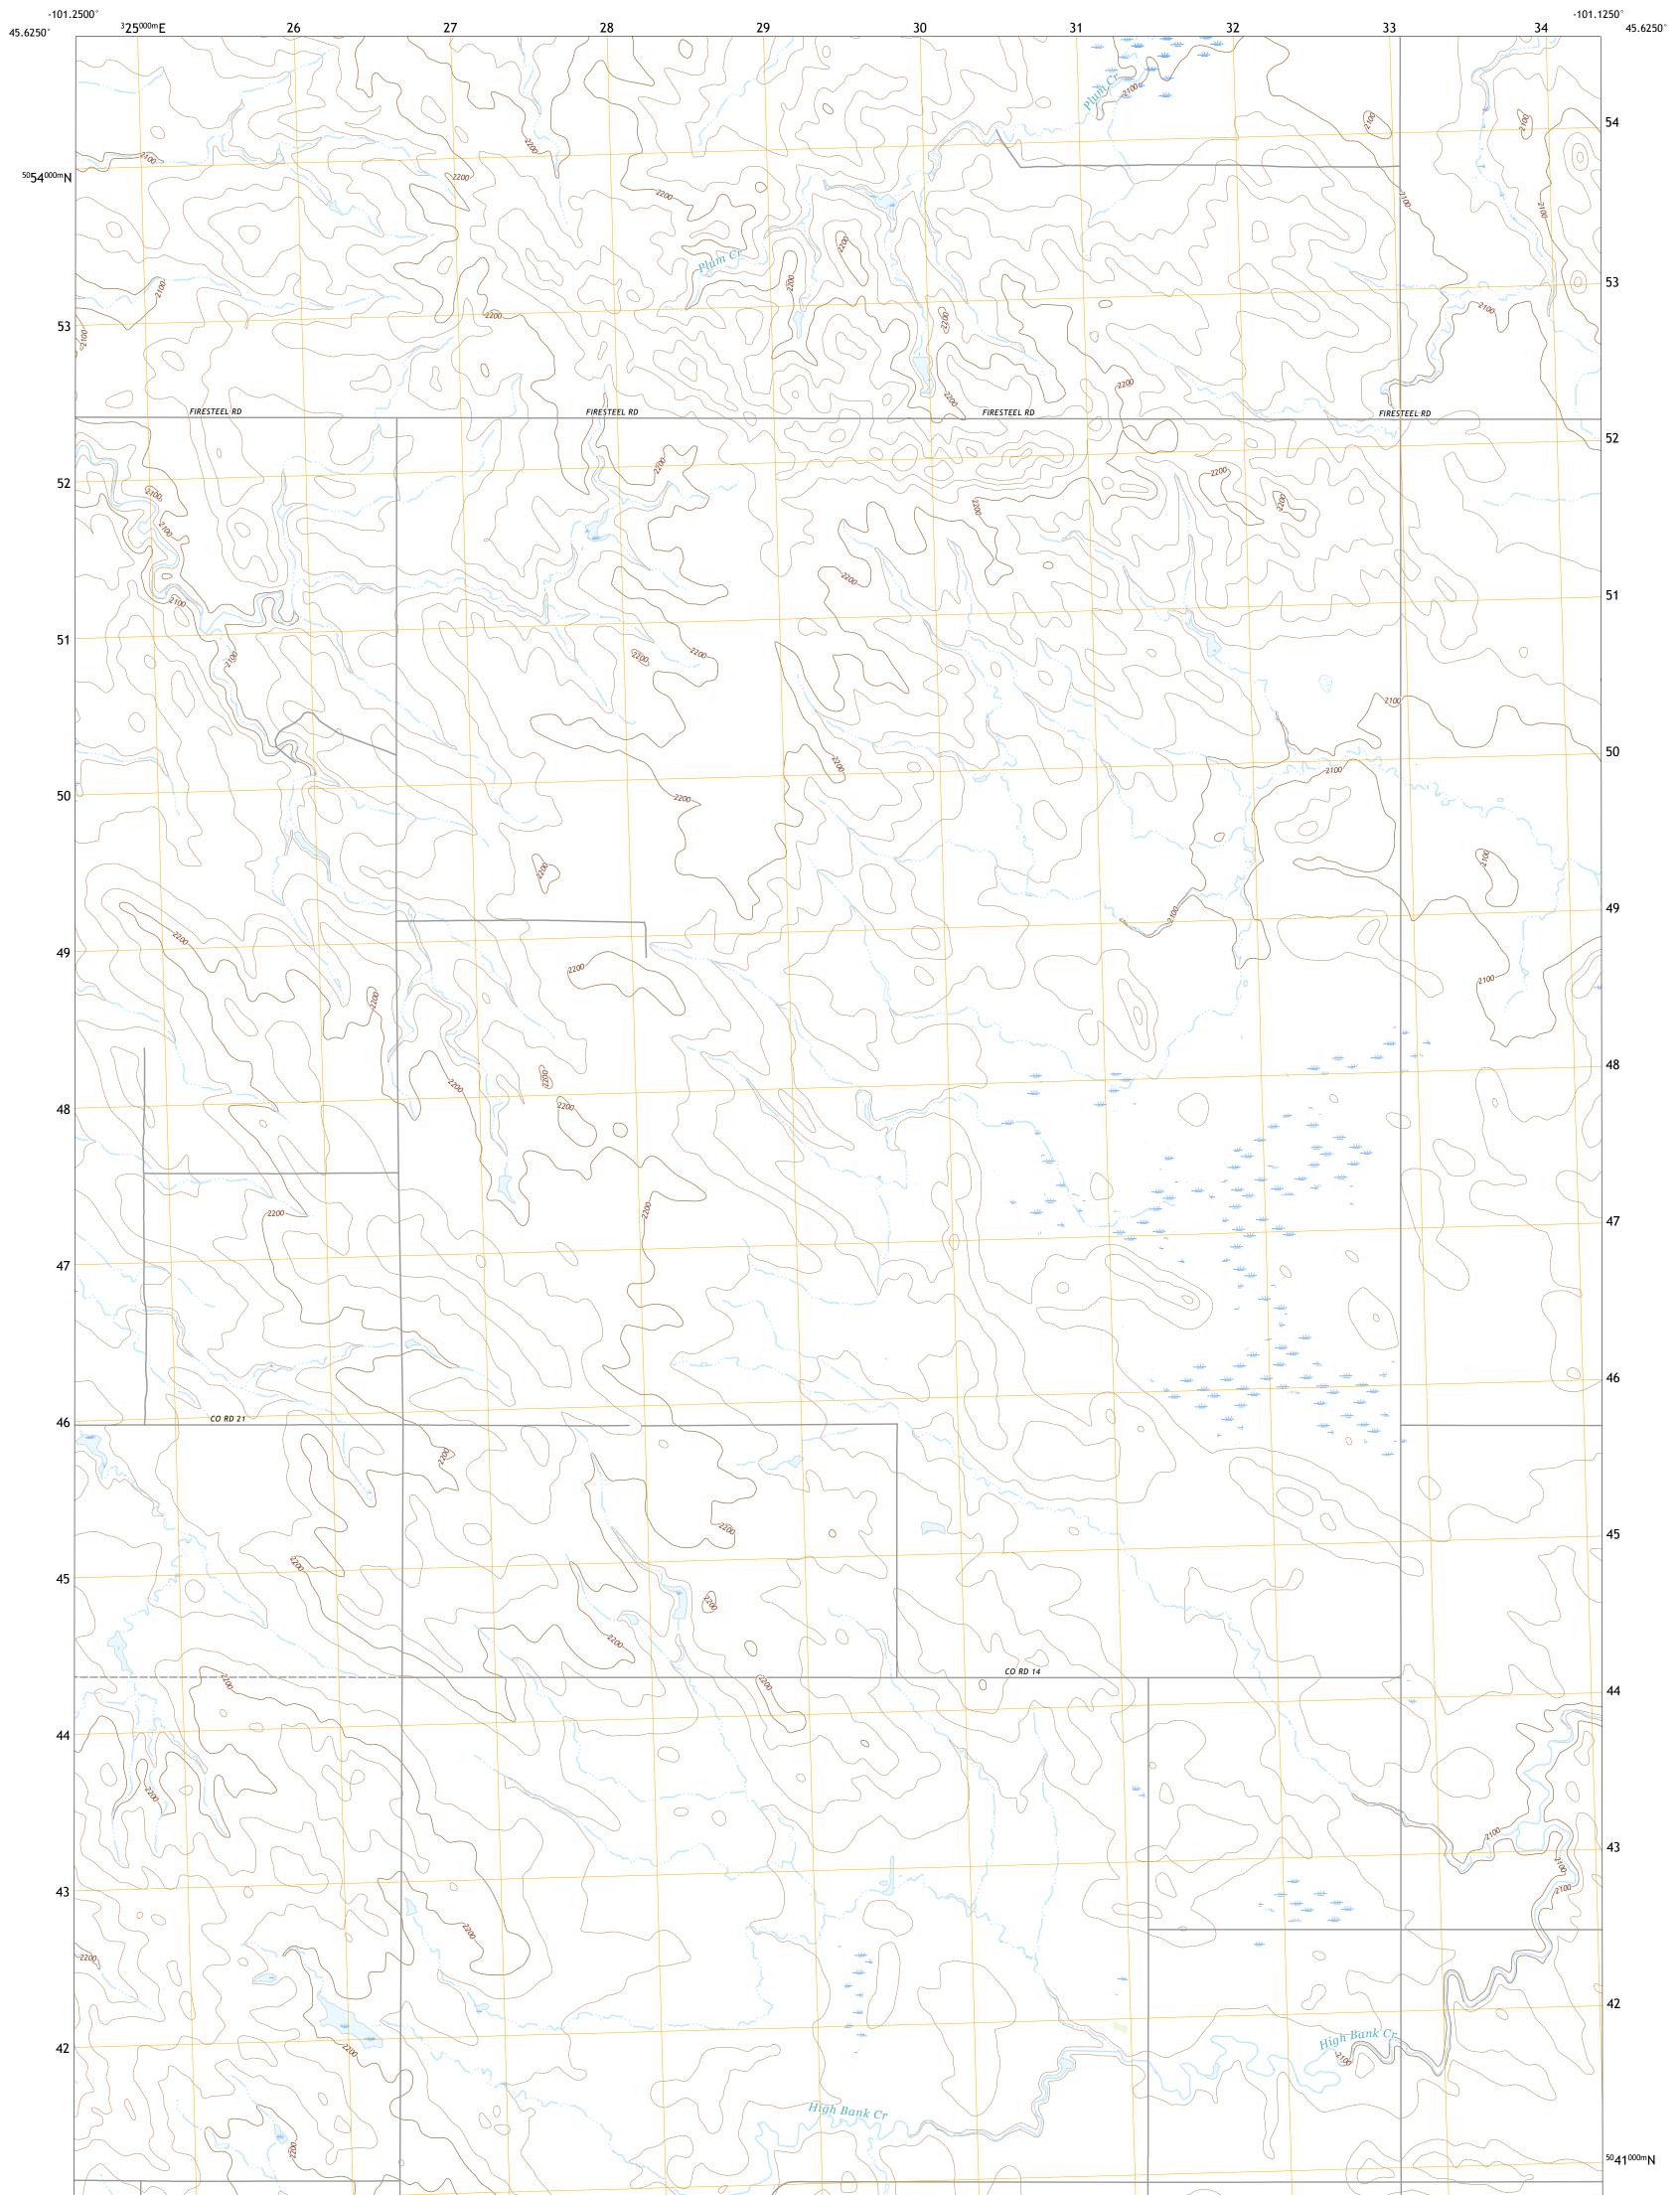

## U.S. DEPARTMENT OF THE INTERIOR U.S. GEOLOGICAL SURVEY

MISCOL SW QUADRANGLE SOUTH DAKOTA - CORSON COUNTY 7.5-MINUTE SERIES

Produced by the United States Geological Survey North American Datum of 1983 (NAD83) World Geodetic System of 1984 (WGS84). Projection and 1 000-meter grid:Universal Transverse Mercator, Zone 14T This map is not a legal document. Boundaries may be generalized for this map scale. Private lands within government reservations may not be shown. Obtain permission before entering private lands.

Imagery......NAIP, August 2016 - October 2016 Roads......U.S. Census Bureau, 2017 Names......GNIS, 1986 - 2009 Hydrography......GNIS, 1986 - 2009 Hydrography......National Hydrography Dataset, 2005 - 2011 Contours.....National Elevation Dataset, 2007 Boundaries.....Multiple sources; see metadata file 2014 - 2016 Public Land Survey System......BLM, 2017 Wetlands......BWS National Wetlands Inventory 1984 - 1986