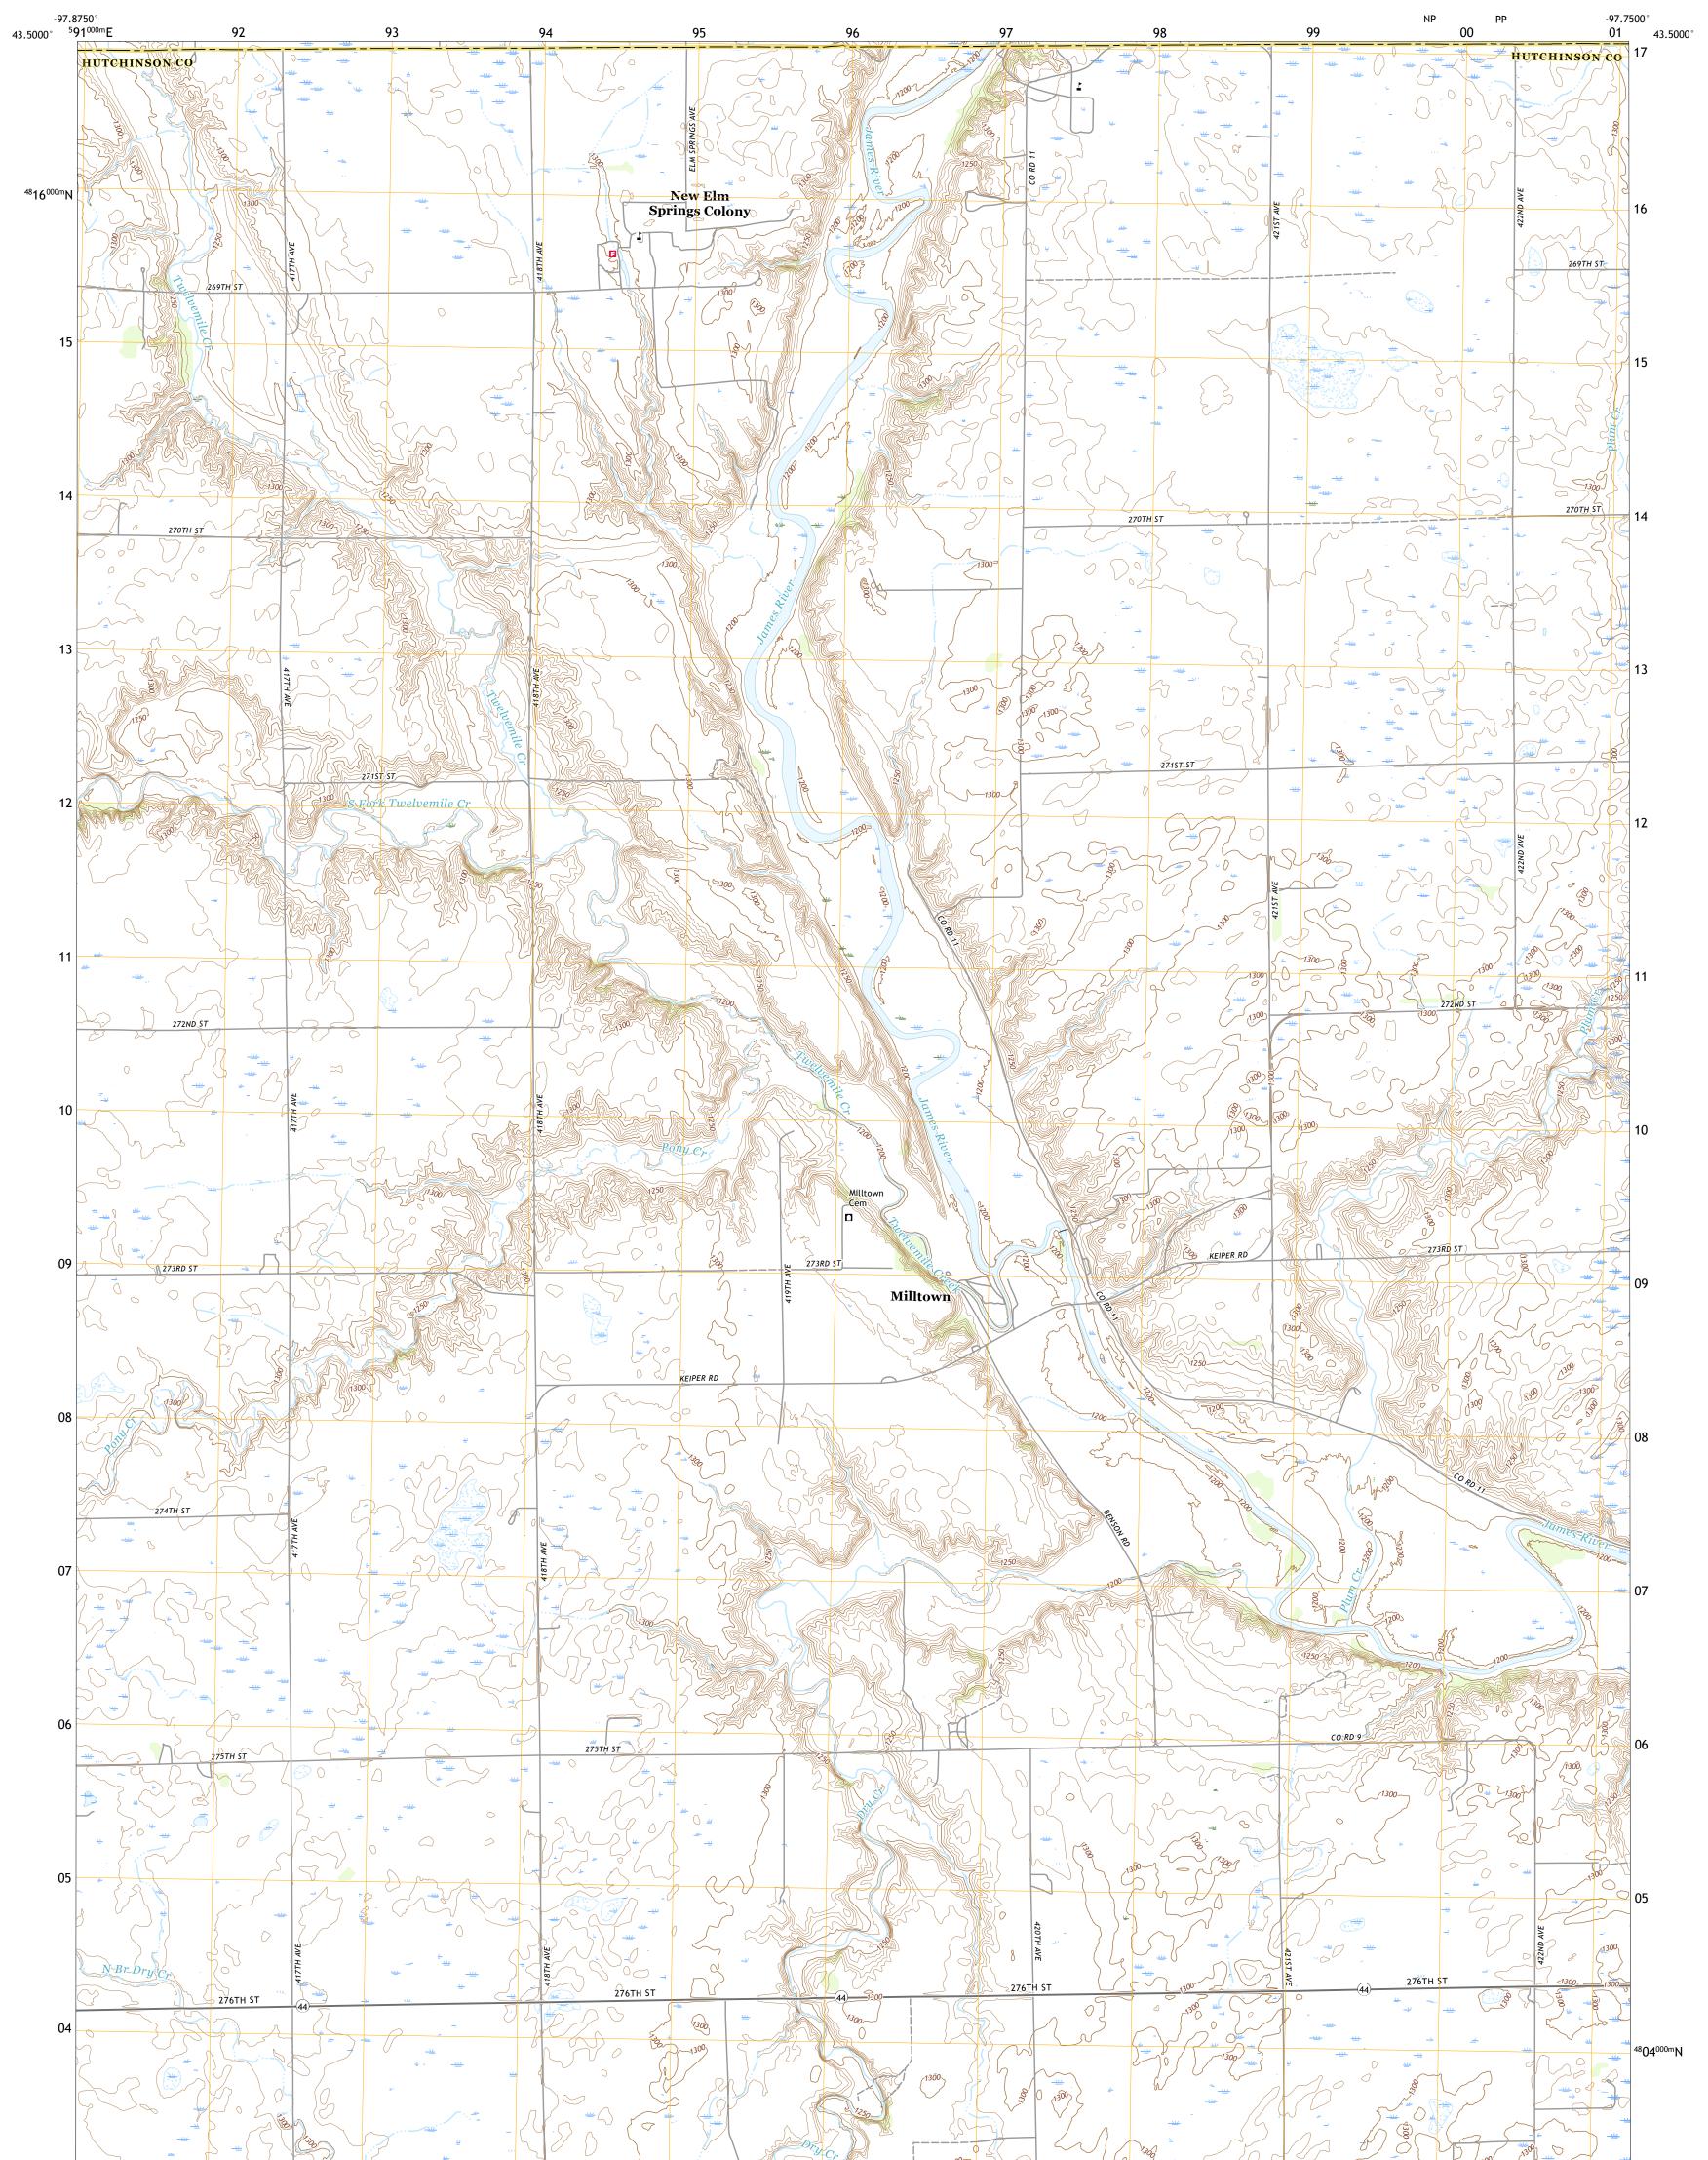

MILLTOWN QUADRANGLE SOUTH DAKOTA 7.5-MINUTE SERIES

Produced by the United States Geological Survey North American Datum of 1983 (NAD83) World Geodetic System of 1984 (WGS84). Projection and 1 000-meter grid:Universal Transverse Mercator, Zone 14T This map is not a legal document. Boundaries may be generalized for this map scale. Private lands within government reservations may not be shown. Obtain permission before entering private lands.

Imagery.... Roads..... Names..... ..........NAIP, September 2016 - October 2016 U.S. Census Bureau, 2017 .......GNIS, 1980 - 2017 

State Route