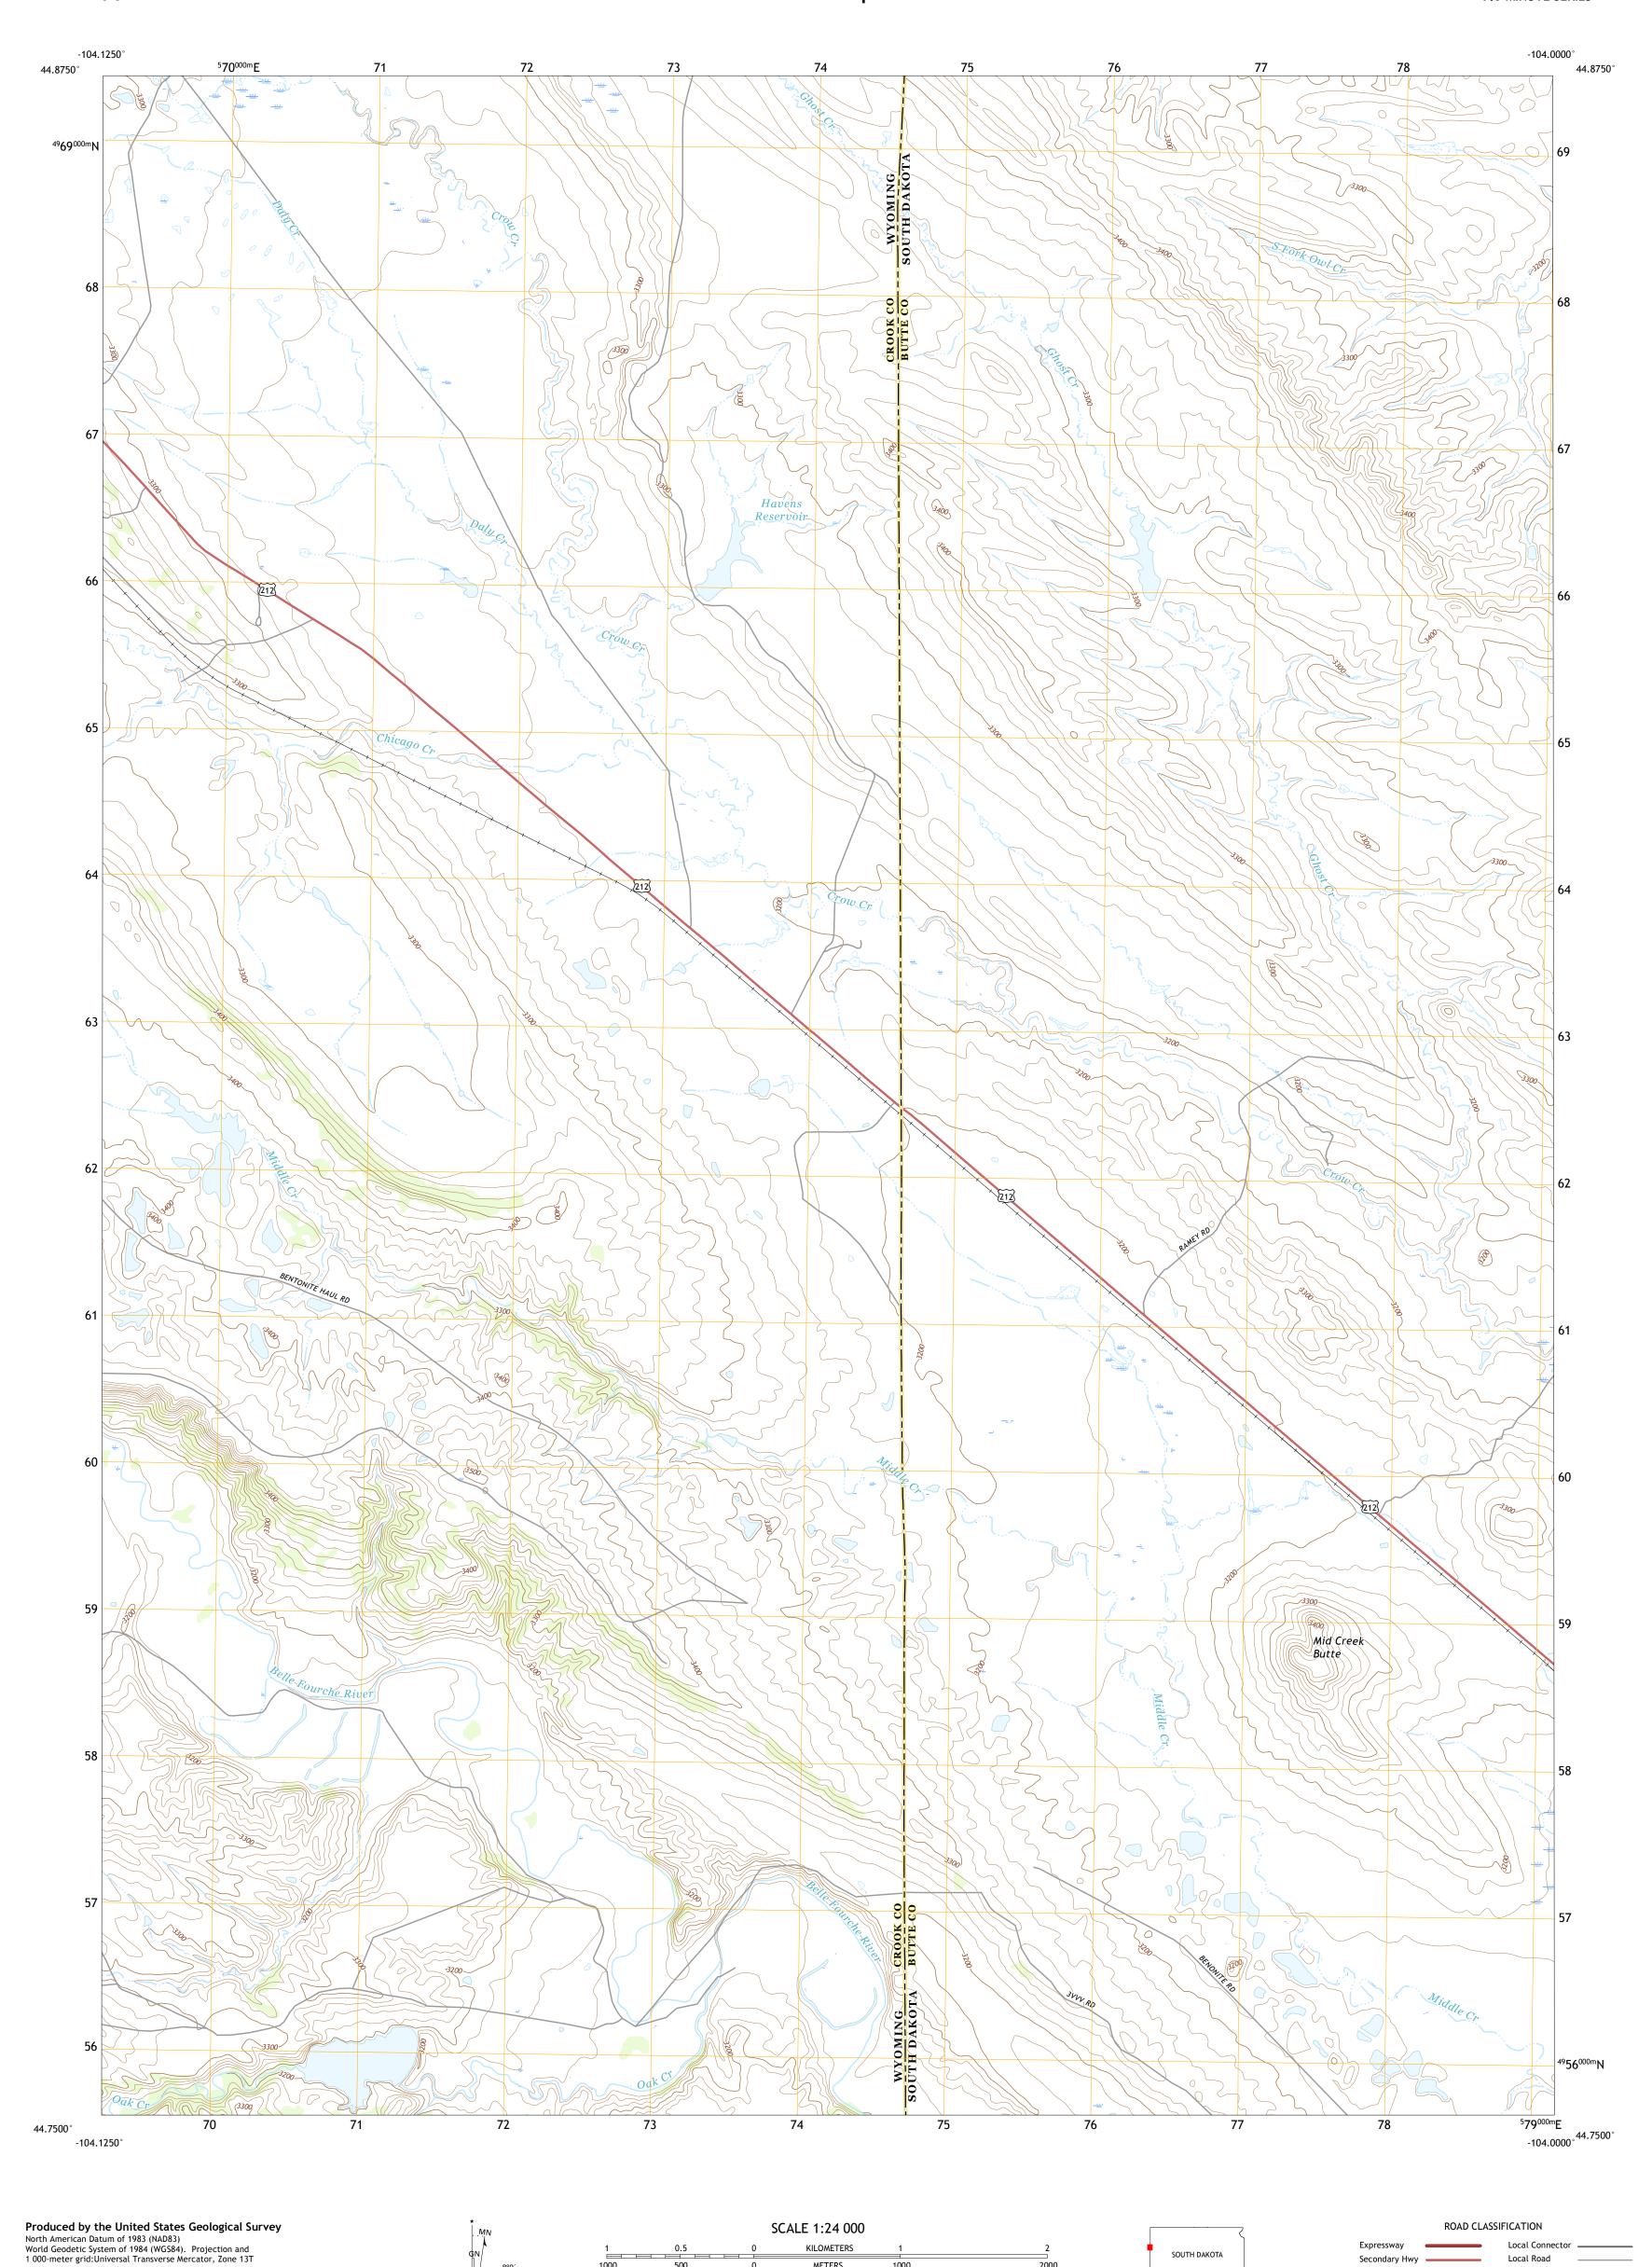

U.S. National Grid 100,000 - m Square ID

EK

Grid Zone Designatio 13T

entering private lands.

2000

QUADRANGLE LOCATION

ADJOINING QUADRANGLES

1 Shepard Reservoir 2 Gravel Draw 3 Mud Buttes NW

4 Kruger Lake 5 Bull Creek Butte

6 Aladdin 7 Slaughter Reservoir 8 Sourdough Flats

Secondary Hwy —

Interstate Route

Local Road

State Route

4WD

US Route