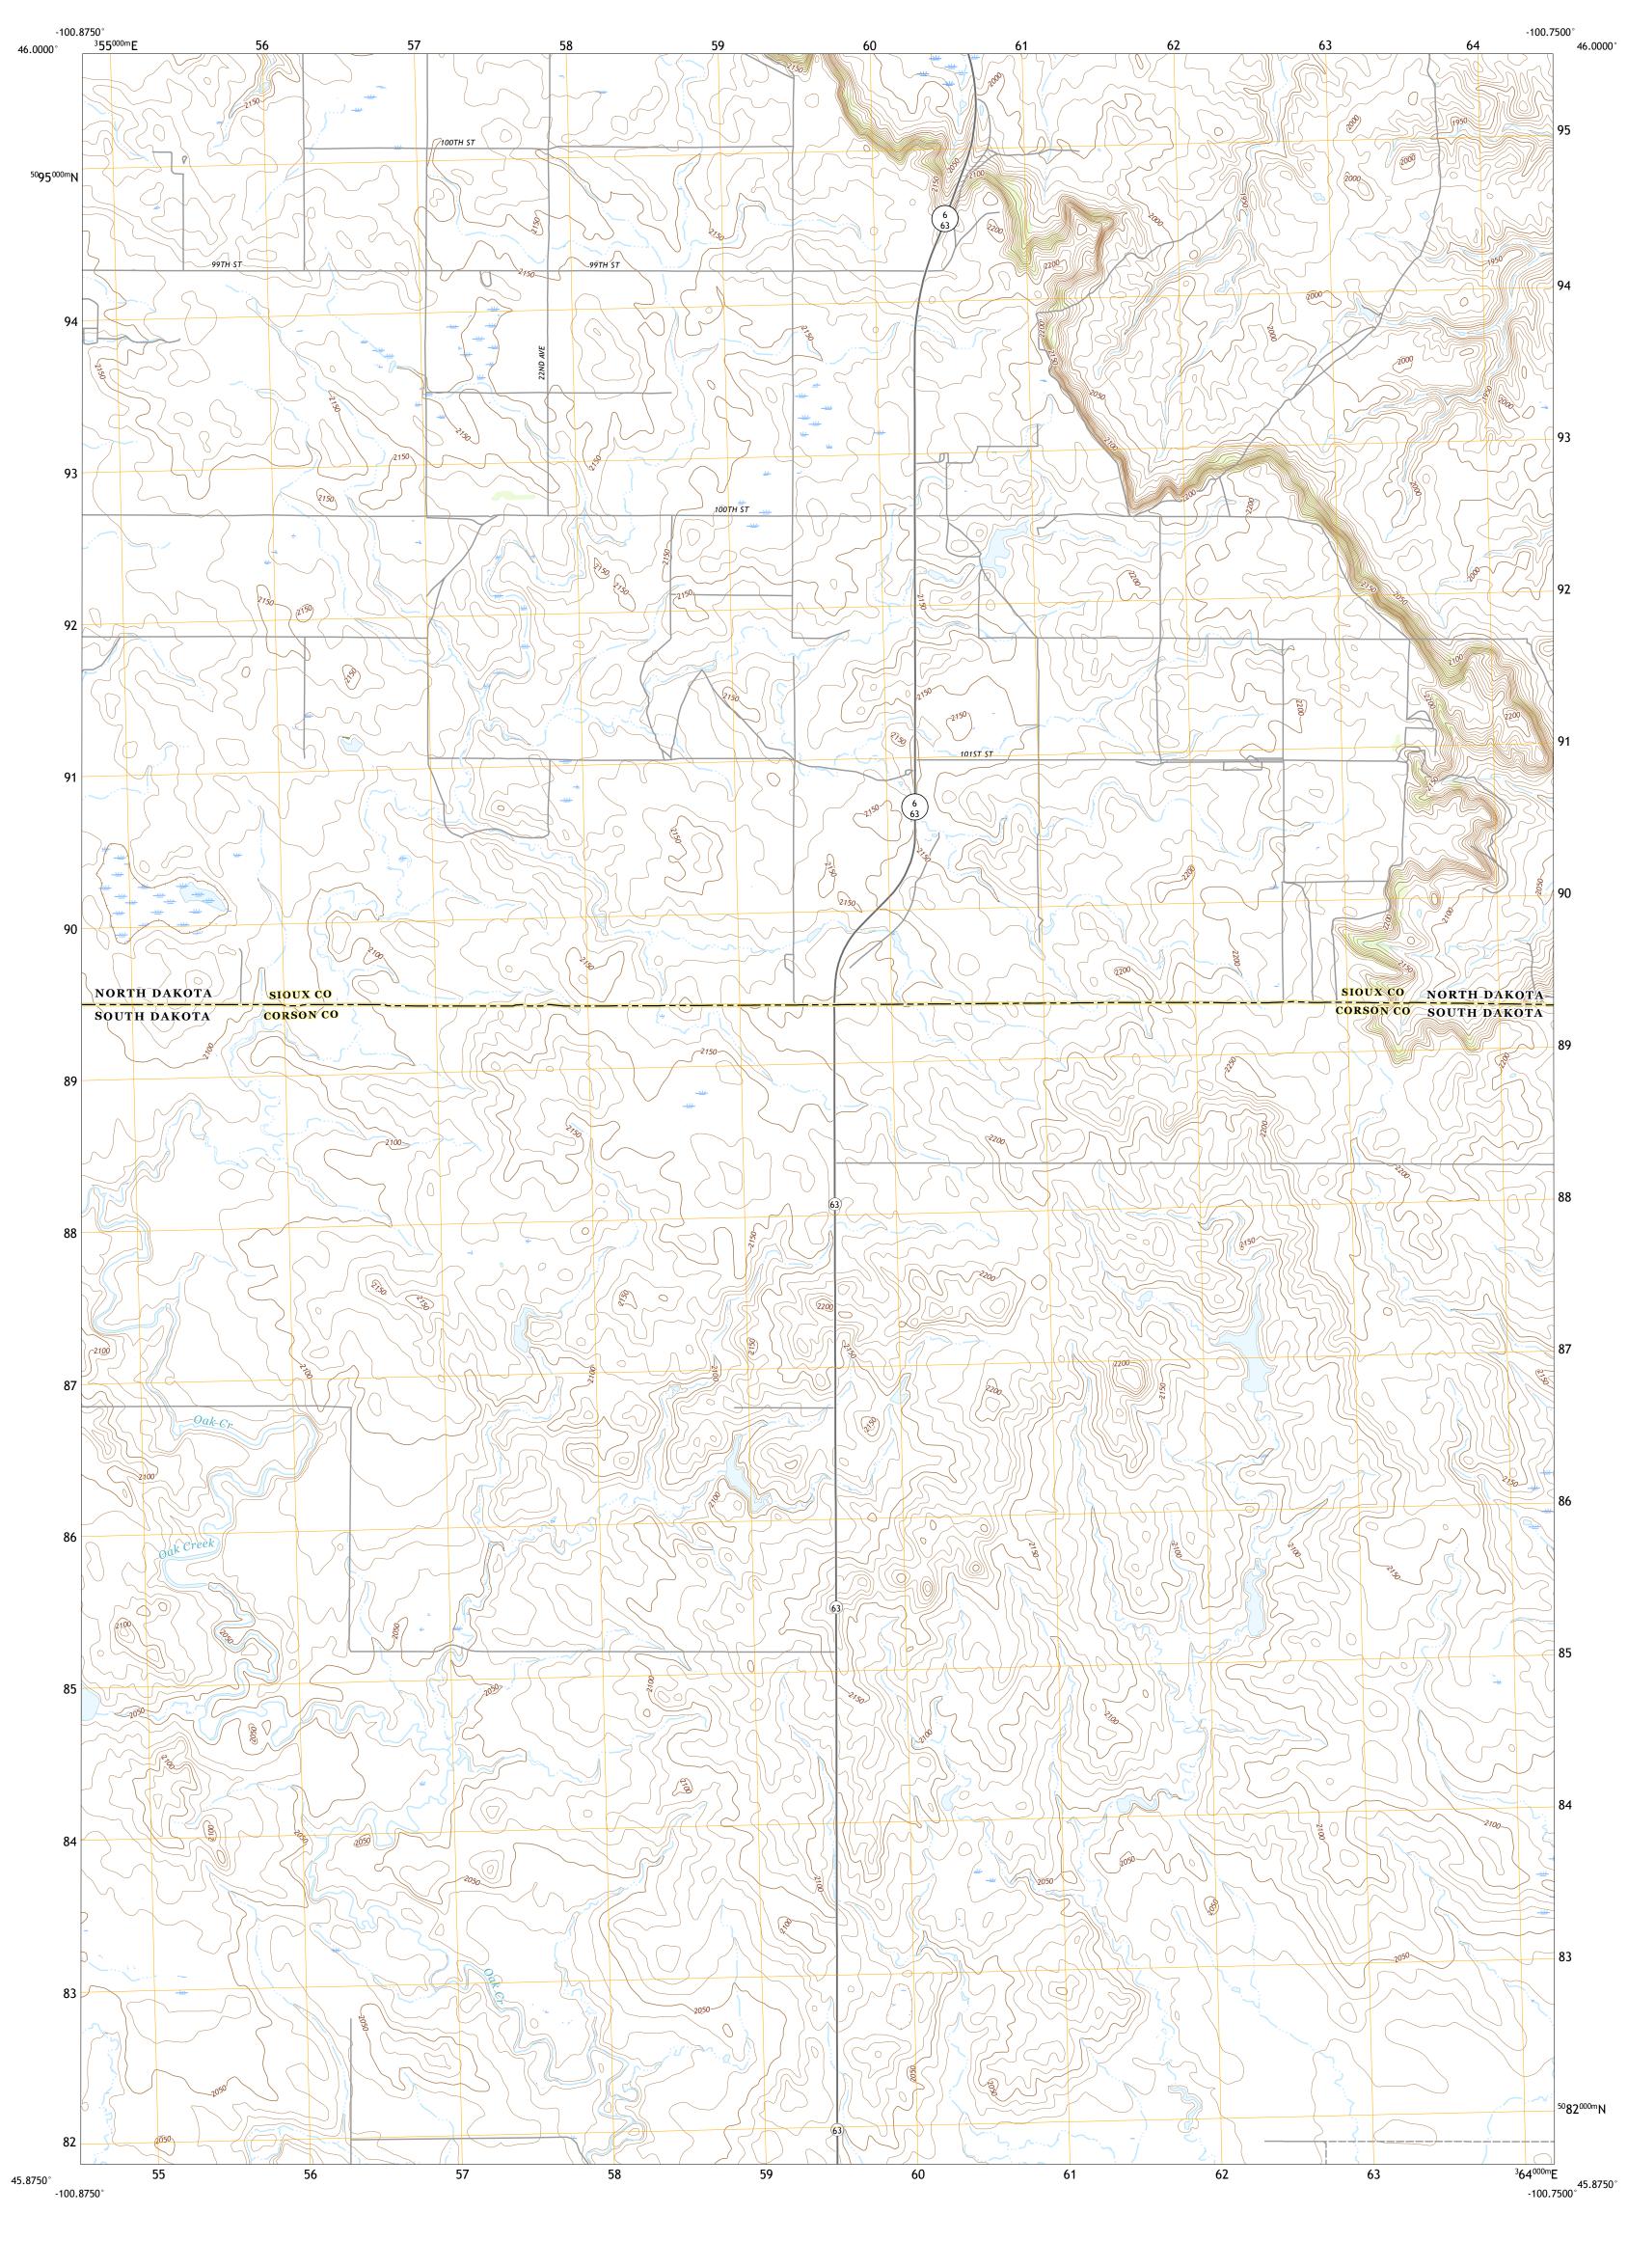

2017

SOUTH DAKOTA

QUADRANGLE LOCATION

ADJOINING QUADRANGLES

1 Selfridge 2 Selfridge SE 3 Fort Yates

4 Maple Leaf

5 Mahto NW

8 Mahto

6 McLaughlin SW 7 McLaughlin

2000

SCALE 1:24 000

KILOMETERS

METERS

MILES

4000 5000

Produced by the United States Geological Survey

This map is not a legal document. Boundaries may be generalized for this map scale. Private lands within government reservations may not be shown. Obtain permission before

Wetlands

National

Inventory 1979

1°18′ 23 MILS

LR

Grid Zone Designation

North American Datum of 1983 (NAD83) World Geodetic System of 1984 (WGS84). Projection and 1 000-meter grid:Universal Transverse Mercator, Zone 14T

entering private lands.

Public Land Survey System.... Wetlands......FWS