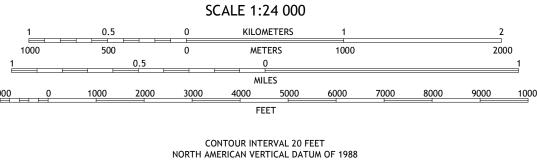

North American Datum of 1983 (NAD83) World Geodetic System of 1984 (WGS84). Projection and 1 000-meter grid:Universal Transverse Mercator, Zone 14T

entering private lands.

This map is not a legal document. Boundaries may be generalized for this map scale. Private lands within government reservations may not be shown. Obtain permission before



LR

Grid Zone Designation



This map was produced to conform with the National Geospatial Program US Topo Product Standard, 2011. A metadata file associated with this product is draft version 0.6.18



ADJOINING QUADRANGLES

6 McIntosh SW 7 McIntosh SE

8 Bullhead SW

Secondary Hwy -

Local Road