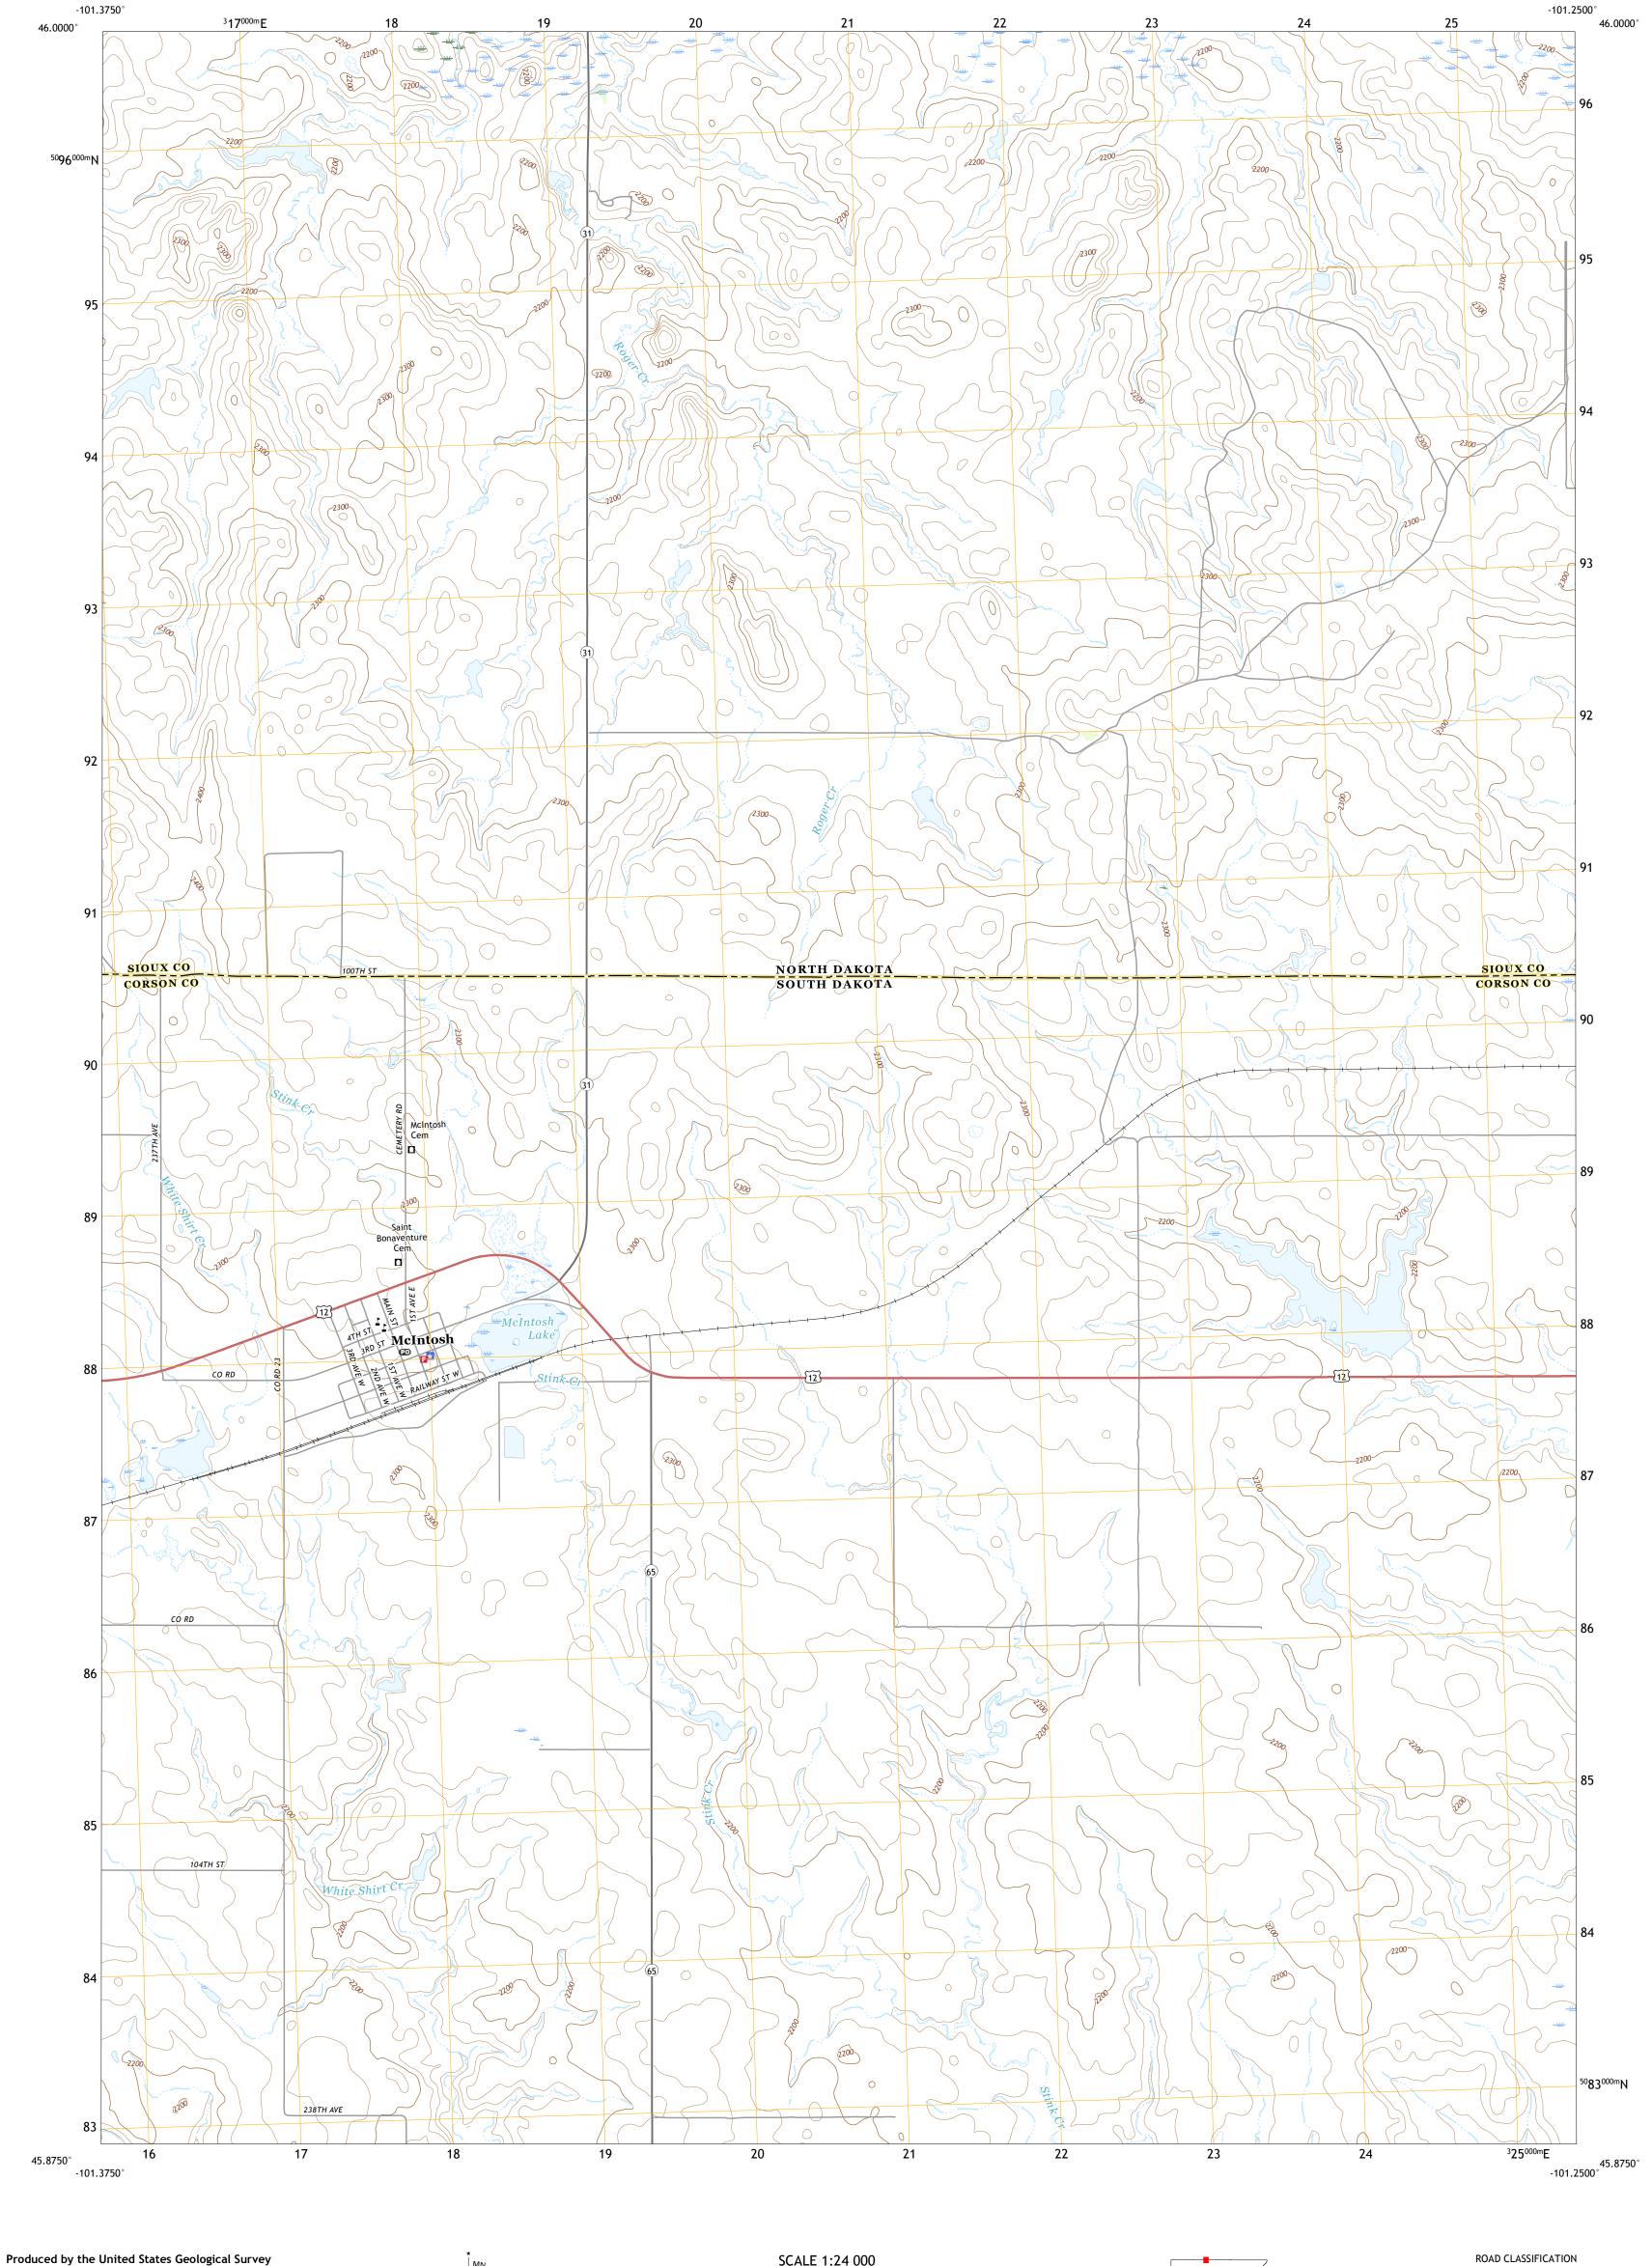

North American Datum of 1983 (NAD83) World Geodetic System of 1984 (WGS84). Projection and 1 000-meter grid:Universal Transverse Mercator, Zone 14T

entering private lands.

This map is not a legal document. Boundaries may be generalized for this map scale. Private lands within government reservations may not be shown. Obtain permission before