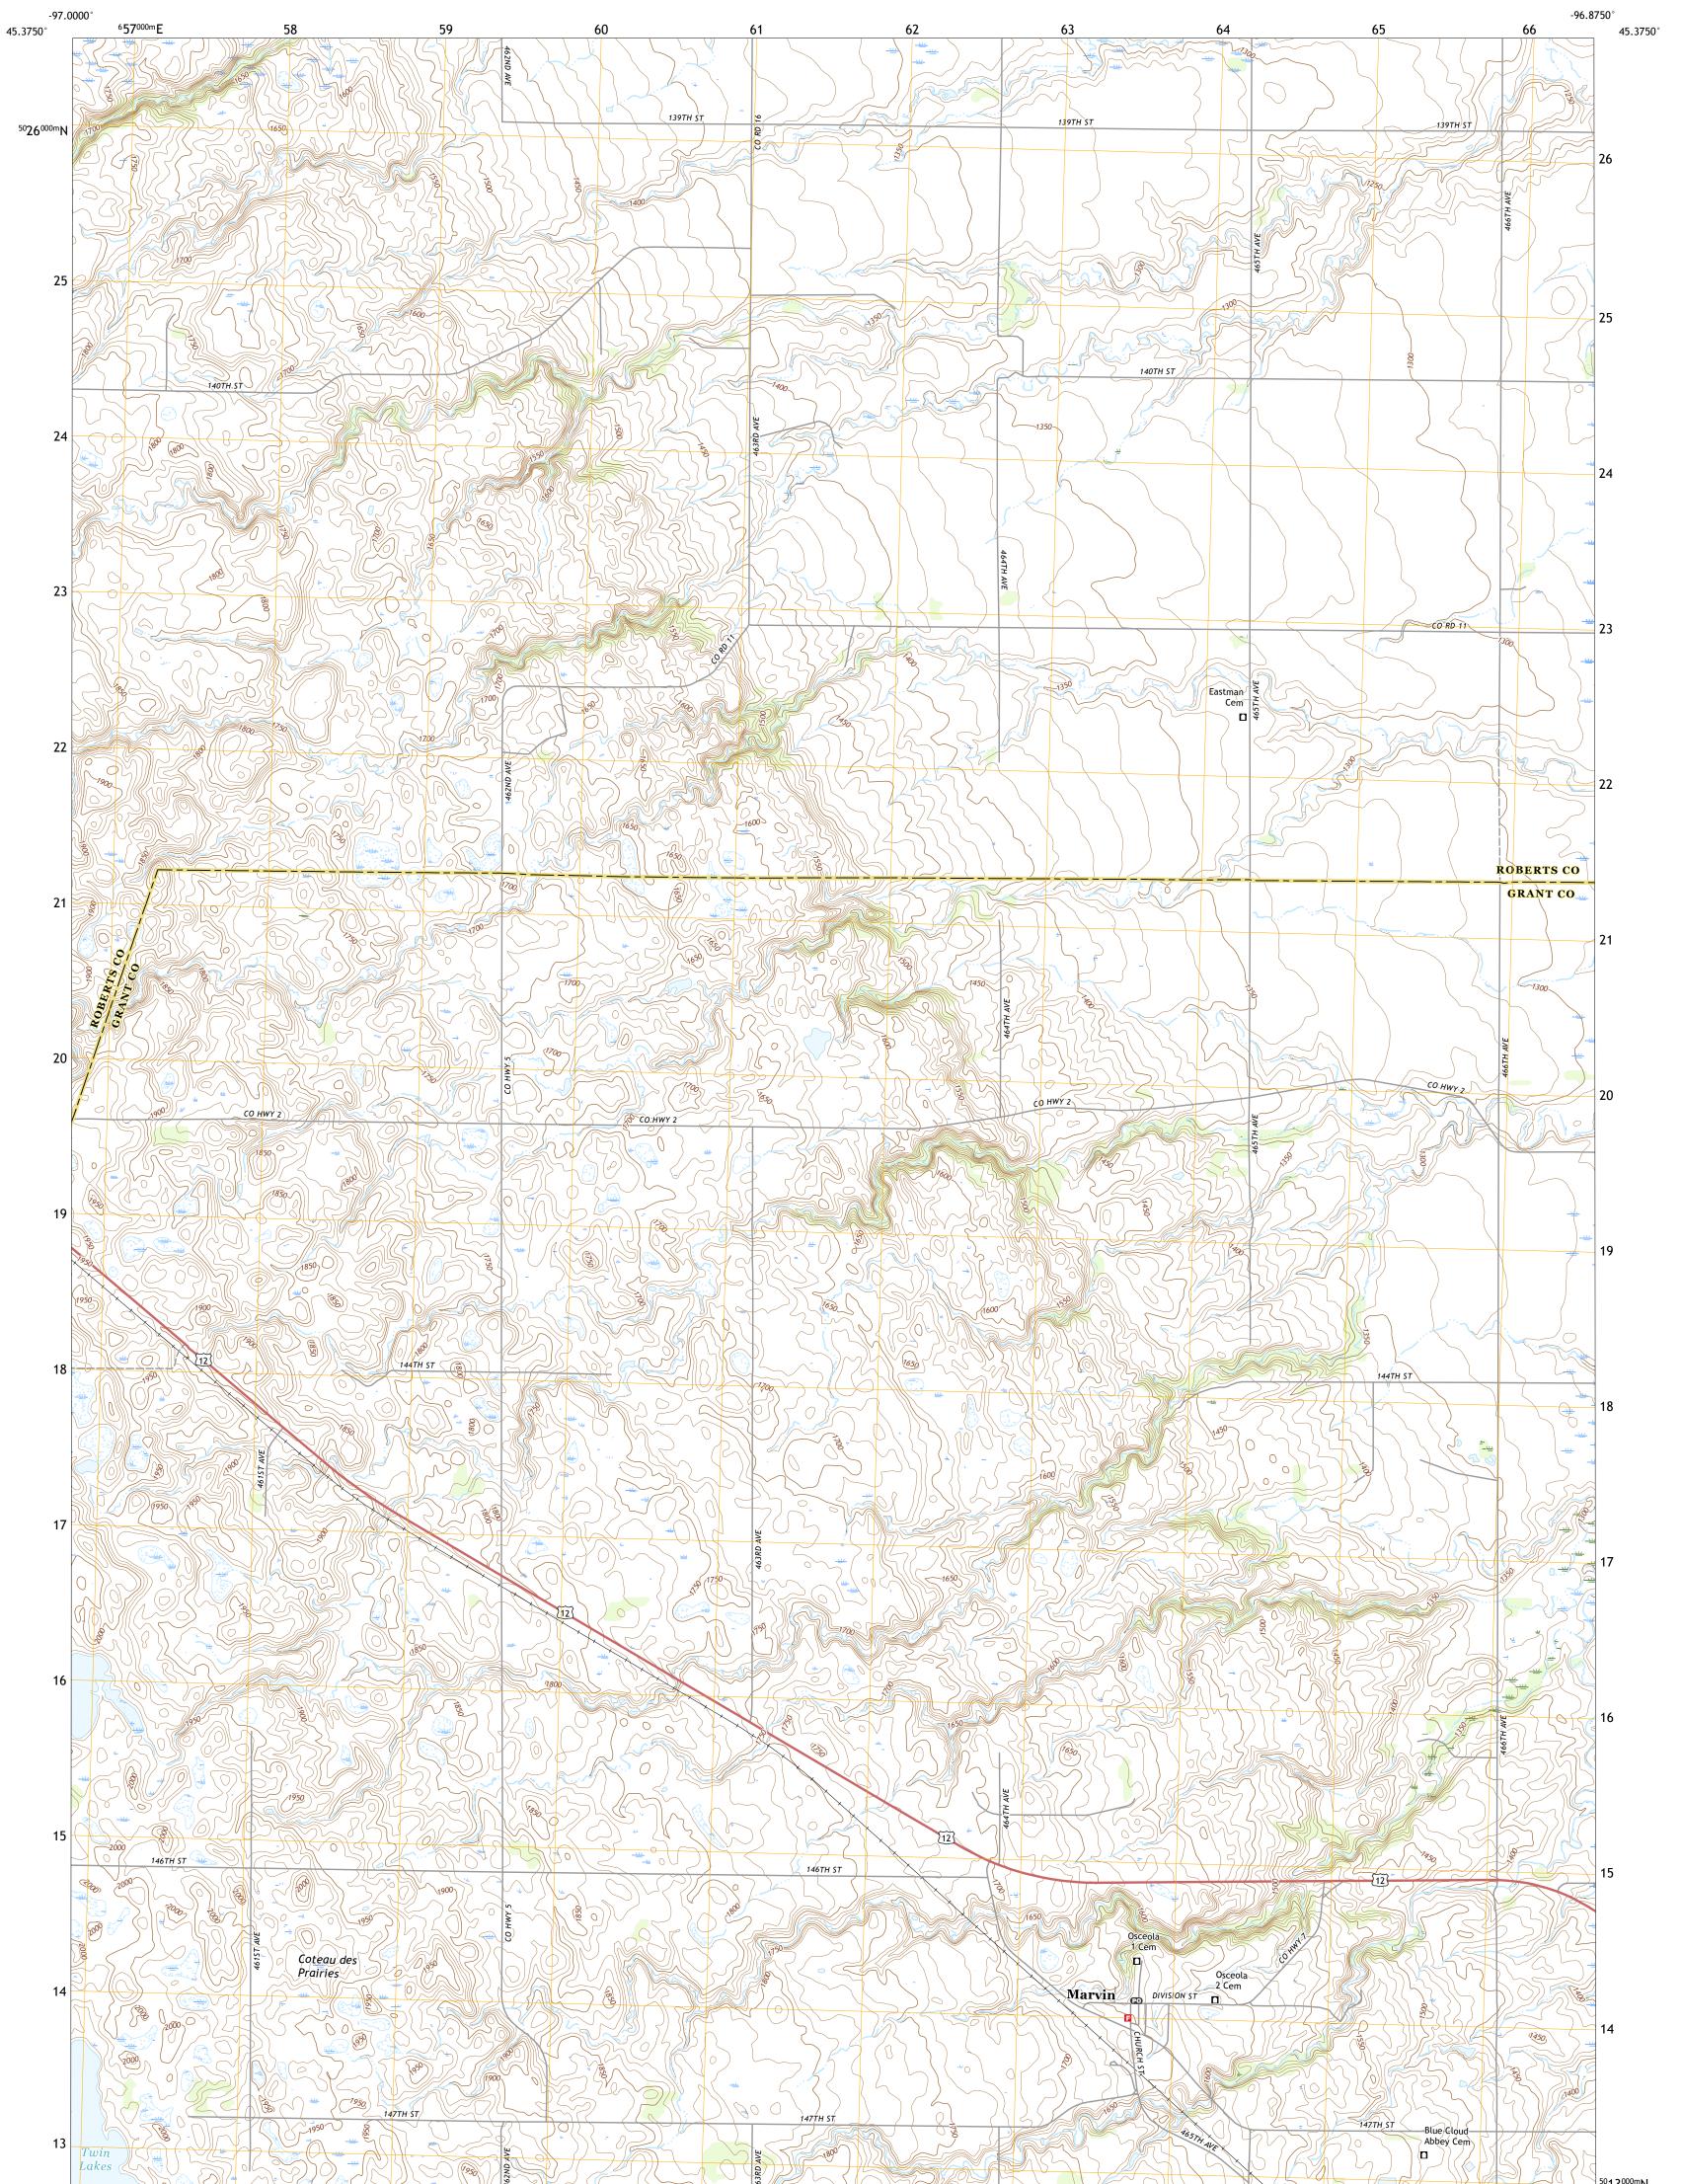

## U.S. DEPARTMENT OF THE INTERIOR U.S. GEOLOGICAL SURVEY

MARVIN QUADRANGLE SOUTH DAKOTA 7.5-MINUTE SERIES

Produced by the United States Geological Survey North American Datum of 1983 (NAD83) World Geodetic System of 1984 (WGS84). Projection and 1 000-meter grid:Universal Transverse Mercator, Zone 14T This map is not a legal document. Boundaries may be generalized for this map scale. Private lands within government reservations may not be shown. Obtain permission before entering private lands.

Imagery......NAIP, August 2016 - October 2016 Roads......U.S. Census Bureau, 2017 Names......GNIS, 1980 - 2017 Hydrography......GNIS, 1980 - 2014 Contours.....National Hydrography Dataset, 2004 - 2014 Contours.....National Elevation Dataset, 1999 Boundaries.....Multiple sources; see metadata file 2014 - 2016 Public Land Survey System......BLM, 2017 Wetlands......BLM, 2017