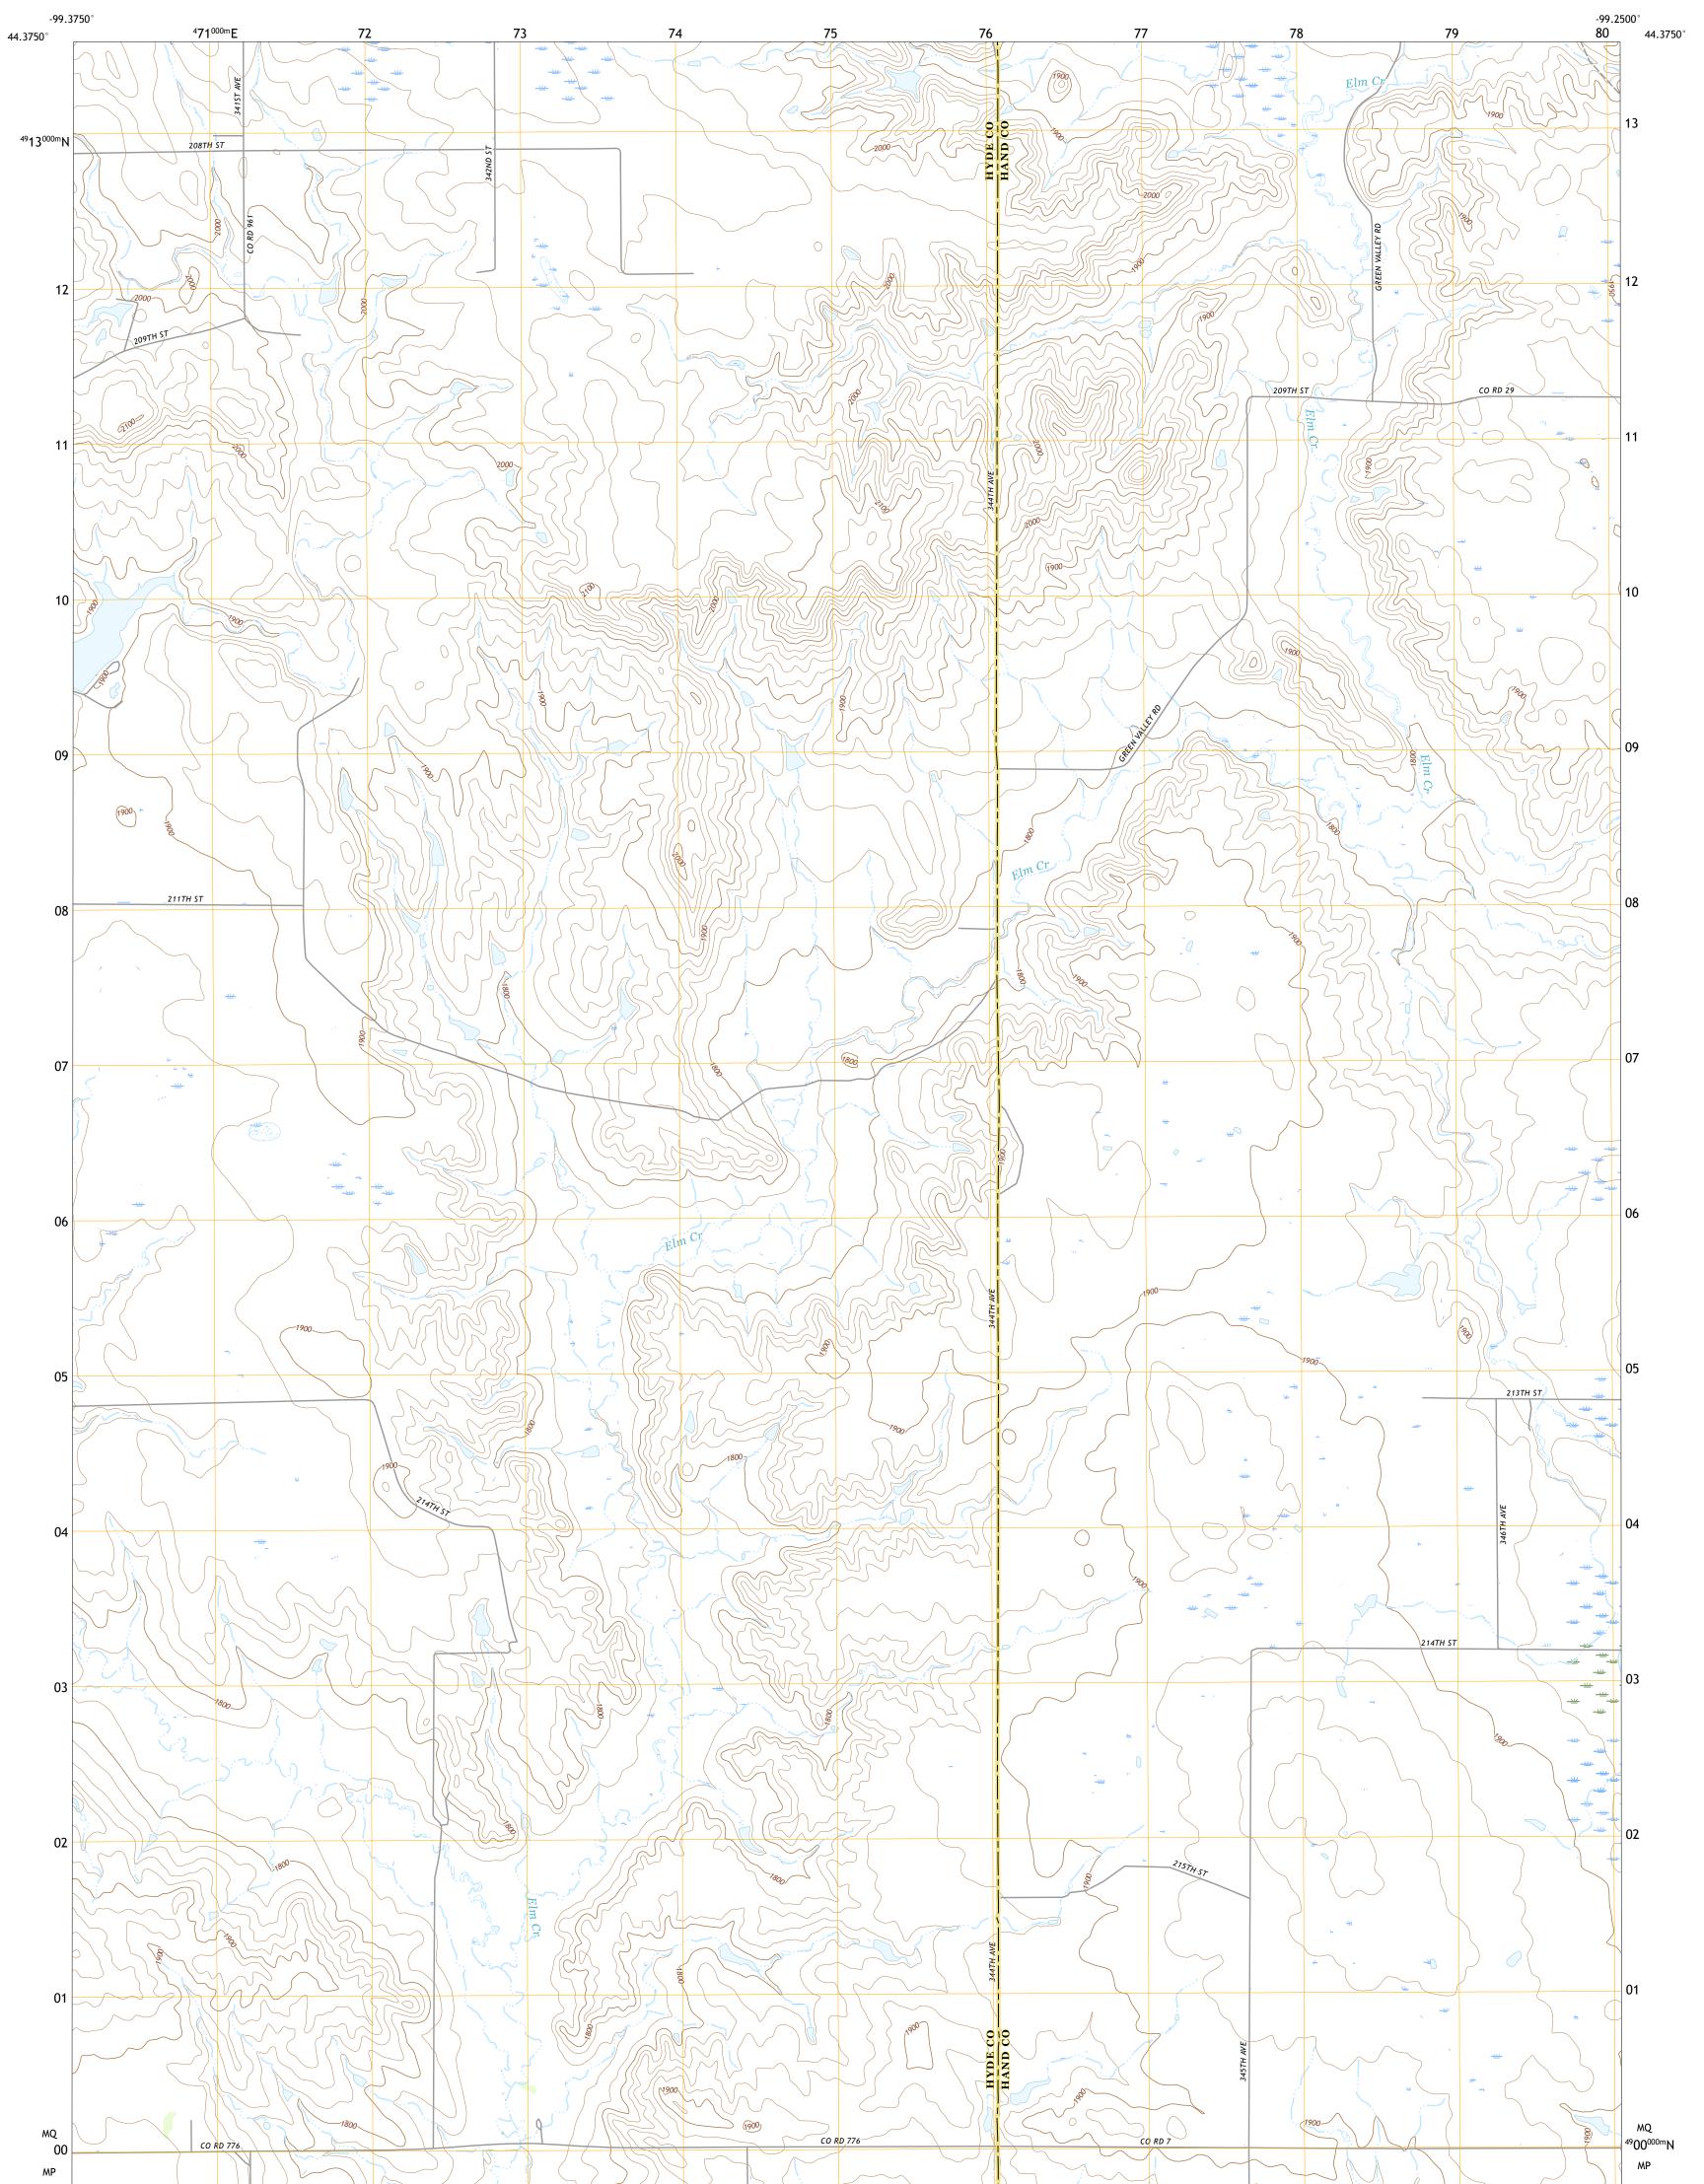

## U.S. DEPARTMENT OF THE INTERIOR U.S. GEOLOGICAL SURVEY

MACS CORNER SE QUADRANGLE SOUTH DAKOTA 7.5-MINUTE SERIES

Produced by the United States Geological Survey North American Datum of 1983 (NAD83) World Geodetic System of 1984 (WGS84). Projection and 1 000-meter grid:Universal Transverse Mercator, Zone 14T This map is not a legal document. Boundaries may be generalized for this map scale. Private lands within government reservations may not be shown. Obtain permission before entering private lands.

Imagery.......NAIP, September 2016 - October 2016Roads......U.S.CensusNames......GNIS, 1986 - 2009Hydrography.....NationalHydrographyDoublaries.....NultipleSources; seeBoundaries......BLM, 2017Wetlands......FWSNationalWetlandsInventory1986