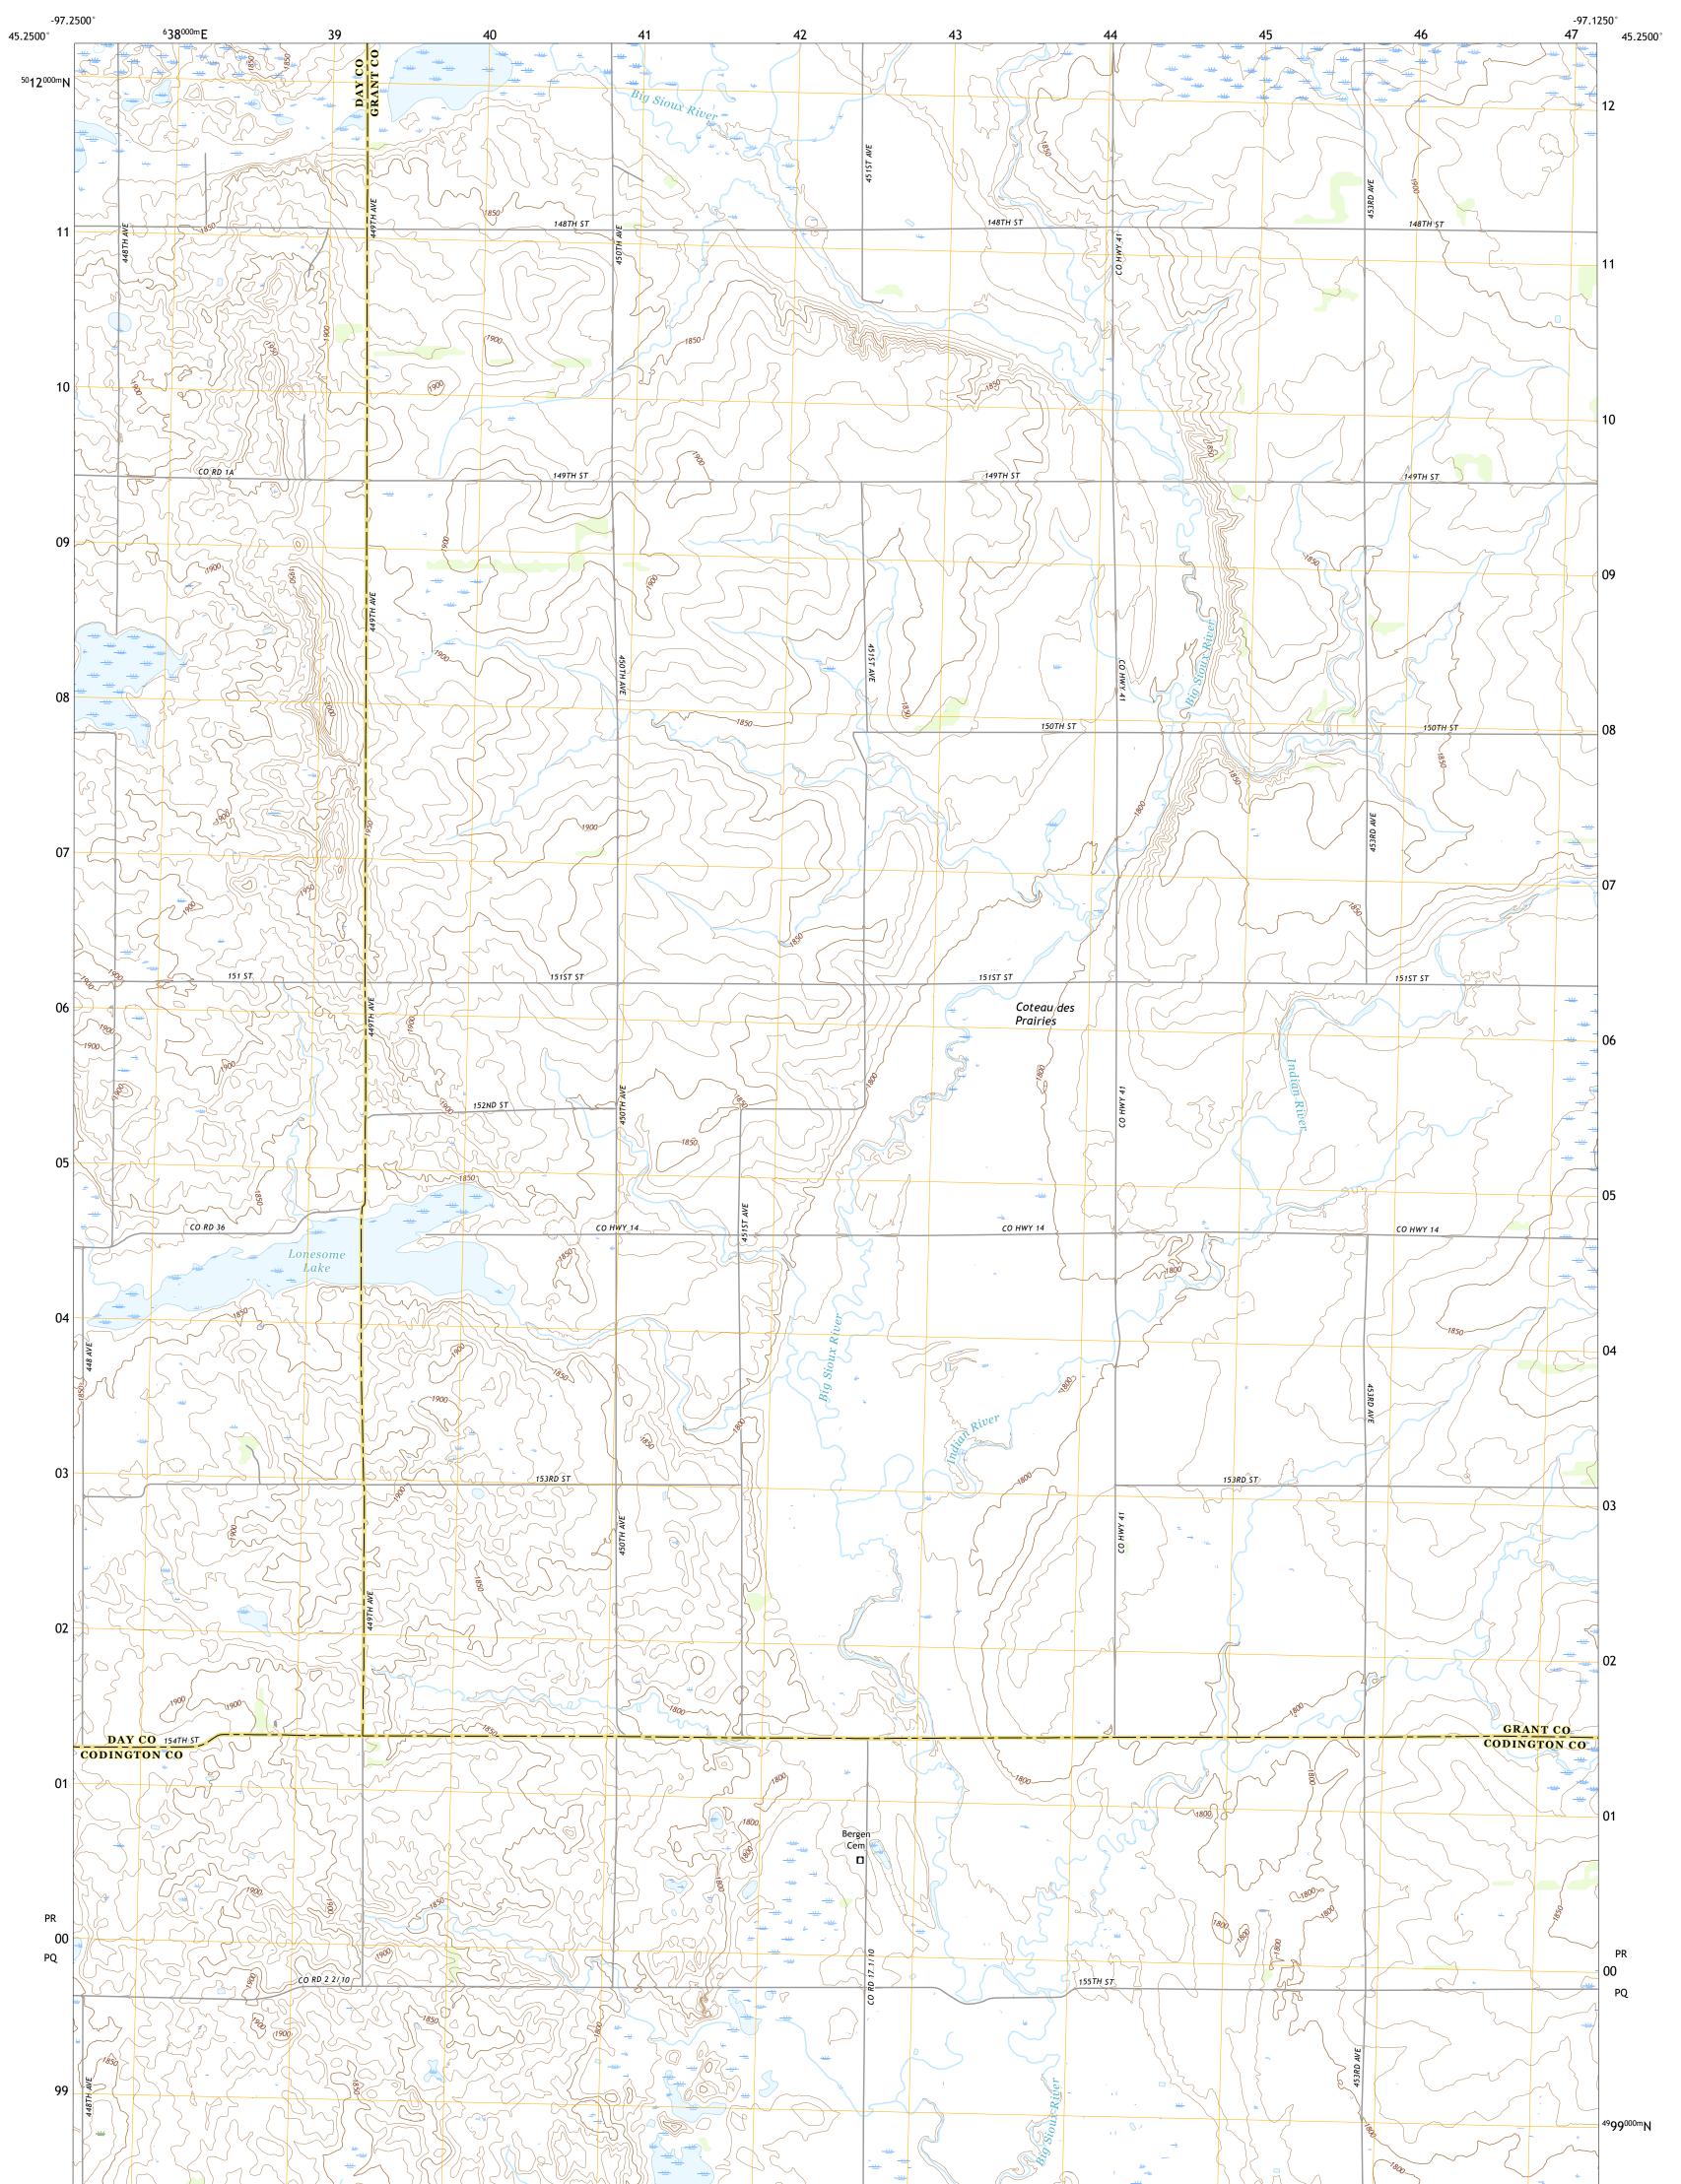

LONESOME LAKE QUADRANGLE SOUTH DAKOTA 7.5-MINUTE SERIES

Produced by the United States Geological Survey North American Datum of 1983 (NAD83) World Geodetic System of 1984 (WGS84). Projection and 1 000-meter grid:Universal Transverse Mercator, Zone 14T This map is not a legal document. Boundaries may be generalized for this map scale. Private lands within government reservations may not be shown. Obtain permission before entering private lands.

 Imagery......NAIP, August 2016 - October 2016

 Roads.....U.S.
 Bureau, 2017

 Names.....GNIS, 2011 - 2016

 Hydrography.....National Hydrography Dataset, 2004 - 2016

 Contours.....National Elevation Dataset, 2014

 Boundaries.....Multiple sources; see metadata file 2014 - 2016

 Public Land Survey System......BLM, 2017

 Wetlands.....FWS National Wetlands Inventory 1982