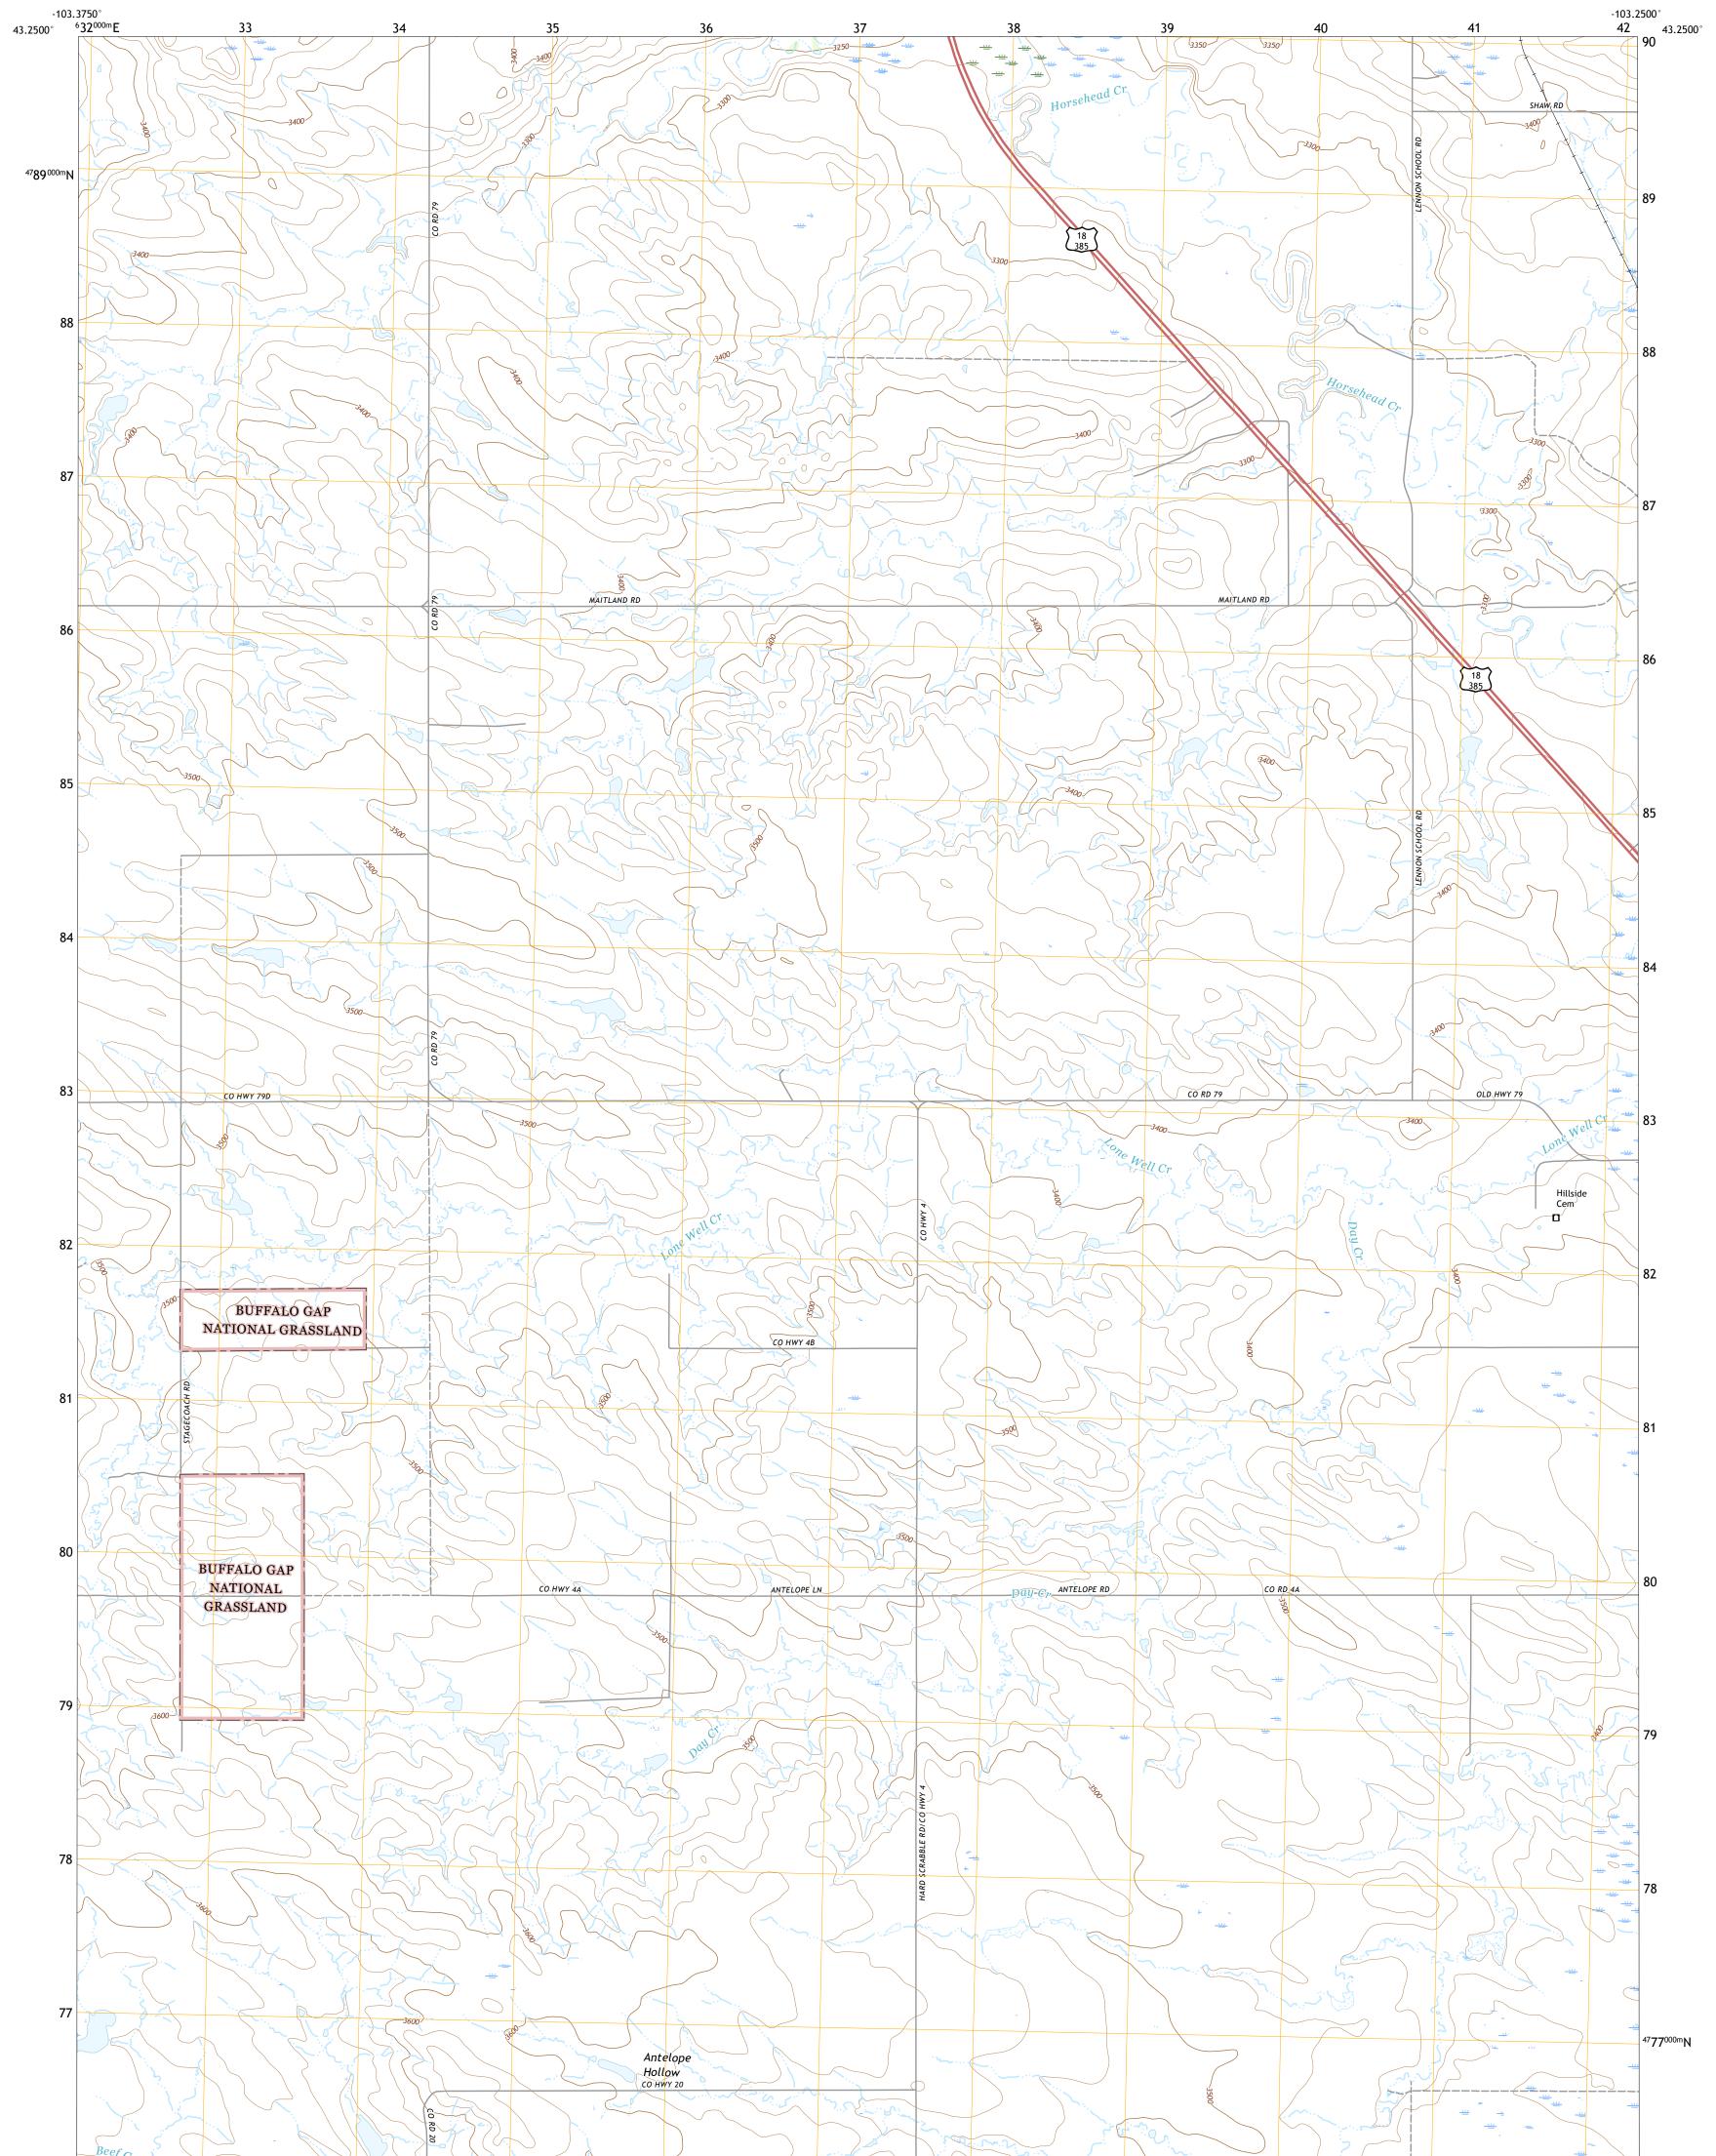

Produced by the United States Geological Survey North American Datum of 1983 (NAD83) World Geodetic System of 1984 (WGS84). Projection and 1 000-meter grid:Universal Transverse Mercator, Zone 13T This map is not a legal document. Boundaries may be generalized for this map scale. Private lands within government reservations may not be shown. Obtain permission before entering private lands.

1°9′ 20 MILS

ROAD CLASSIFICATION Local Connector Expressway Secondary Hwy Local Road Ramp 4WD US Route State Route lnterstate Route FS Passenger FS High Clearance Route FS Primary Route Route Check with local Forest Service unit for current travel conditions and restrictions. LONE WELL CREEK EAST, SD 2017

## NSN. 7 6 4 3 0 1 6 3 9 3 3 5 1 NGA REF NO. US GS X 2 4 K 2 6 4 0 0