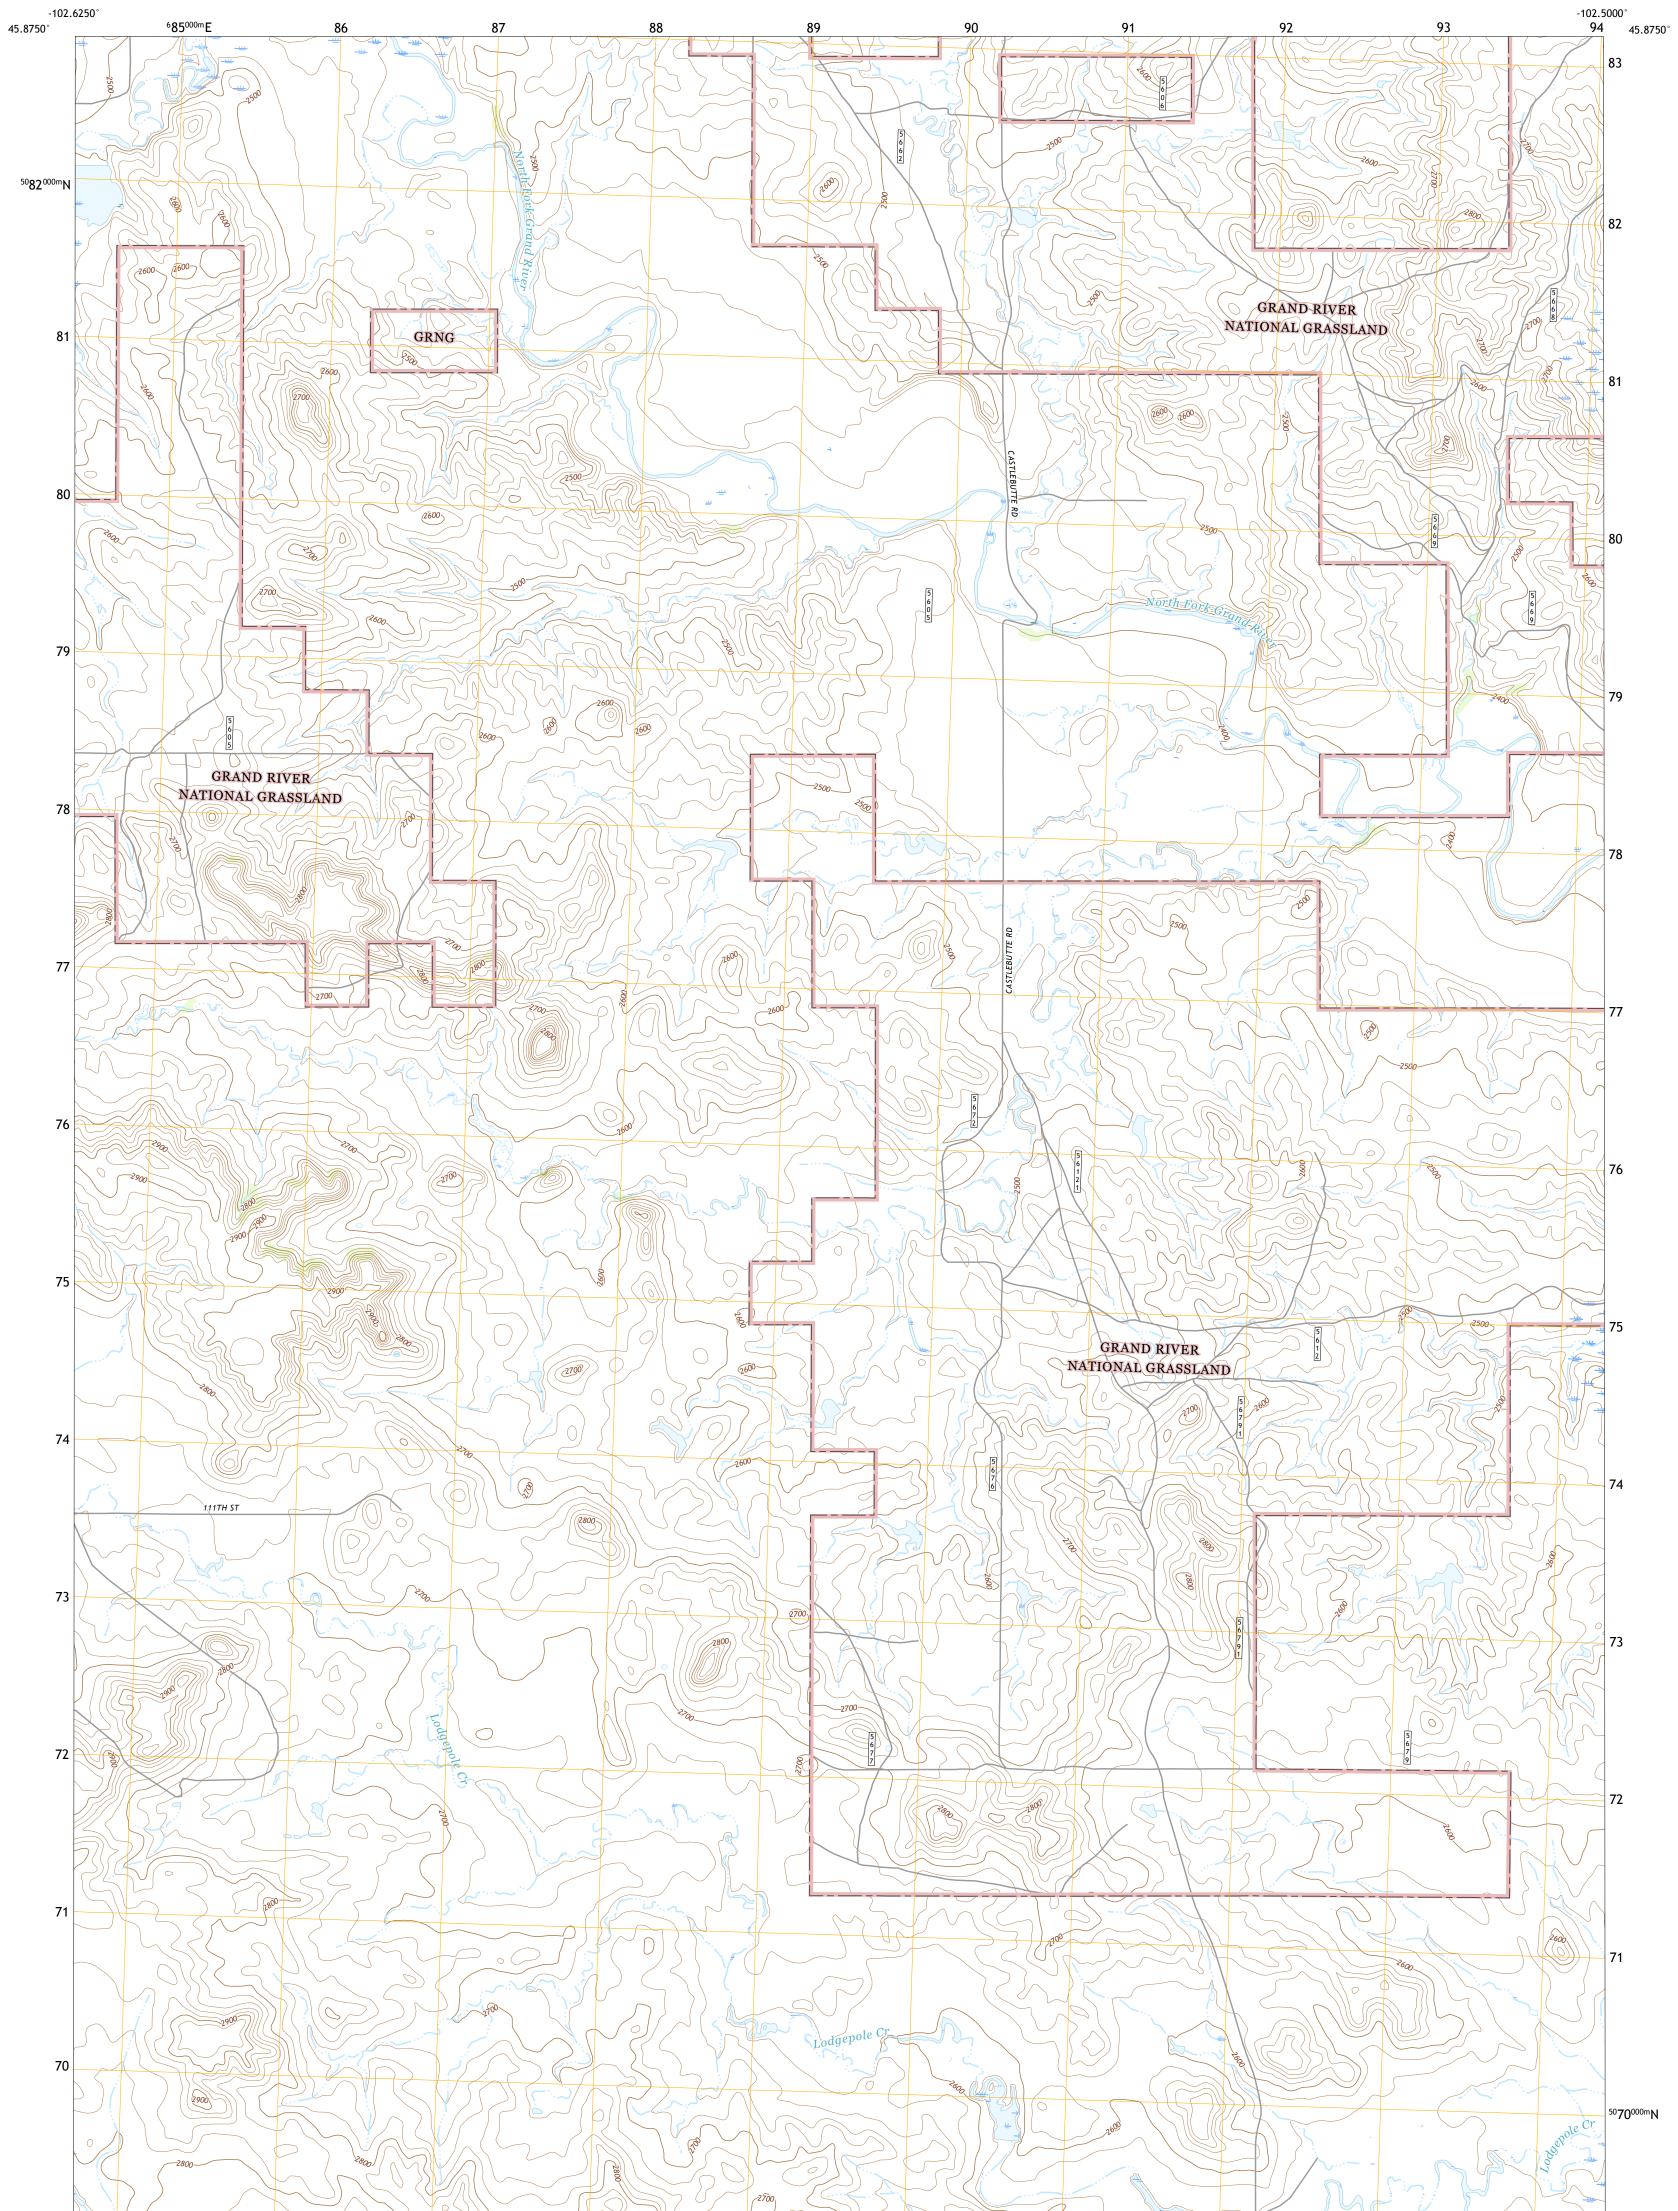

## U.S. DEPARTMENT OF THE INTERIOR U.S. GEOLOGICAL SURVEY

UTS STRIKE

LODGEPOLE SE QUADRANGLE SOUTH DAKOTA - PERKINS COUNTY 7.5-MINUTE SERIES

Produced by the United States Geological Survey North American Datum of 1983 (NAD83) World Geodetic System of 1984 (WGS84). Projection and 1 000-meter grid:Universal Transverse Mercator, Zone 13T This map is not a legal document. Boundaries may be generalized for this map scale. Private lands within government reservations may not be shown. Obtain permission before entering private lands.

.....NAIP, September 2016 - October 2016 Imagery.... Roads..... GNIS, Not Available Hydrography......GNIS, Not Available Contours......National Hydrography Dataset, 2004 - 2011 Contours.....National Elevation Dataset, 2012 Boundaries.....Multiple sources; see metadata file 2017 Public Land Survey System.......BLM, 2017 Wetlands......BLM, 2017