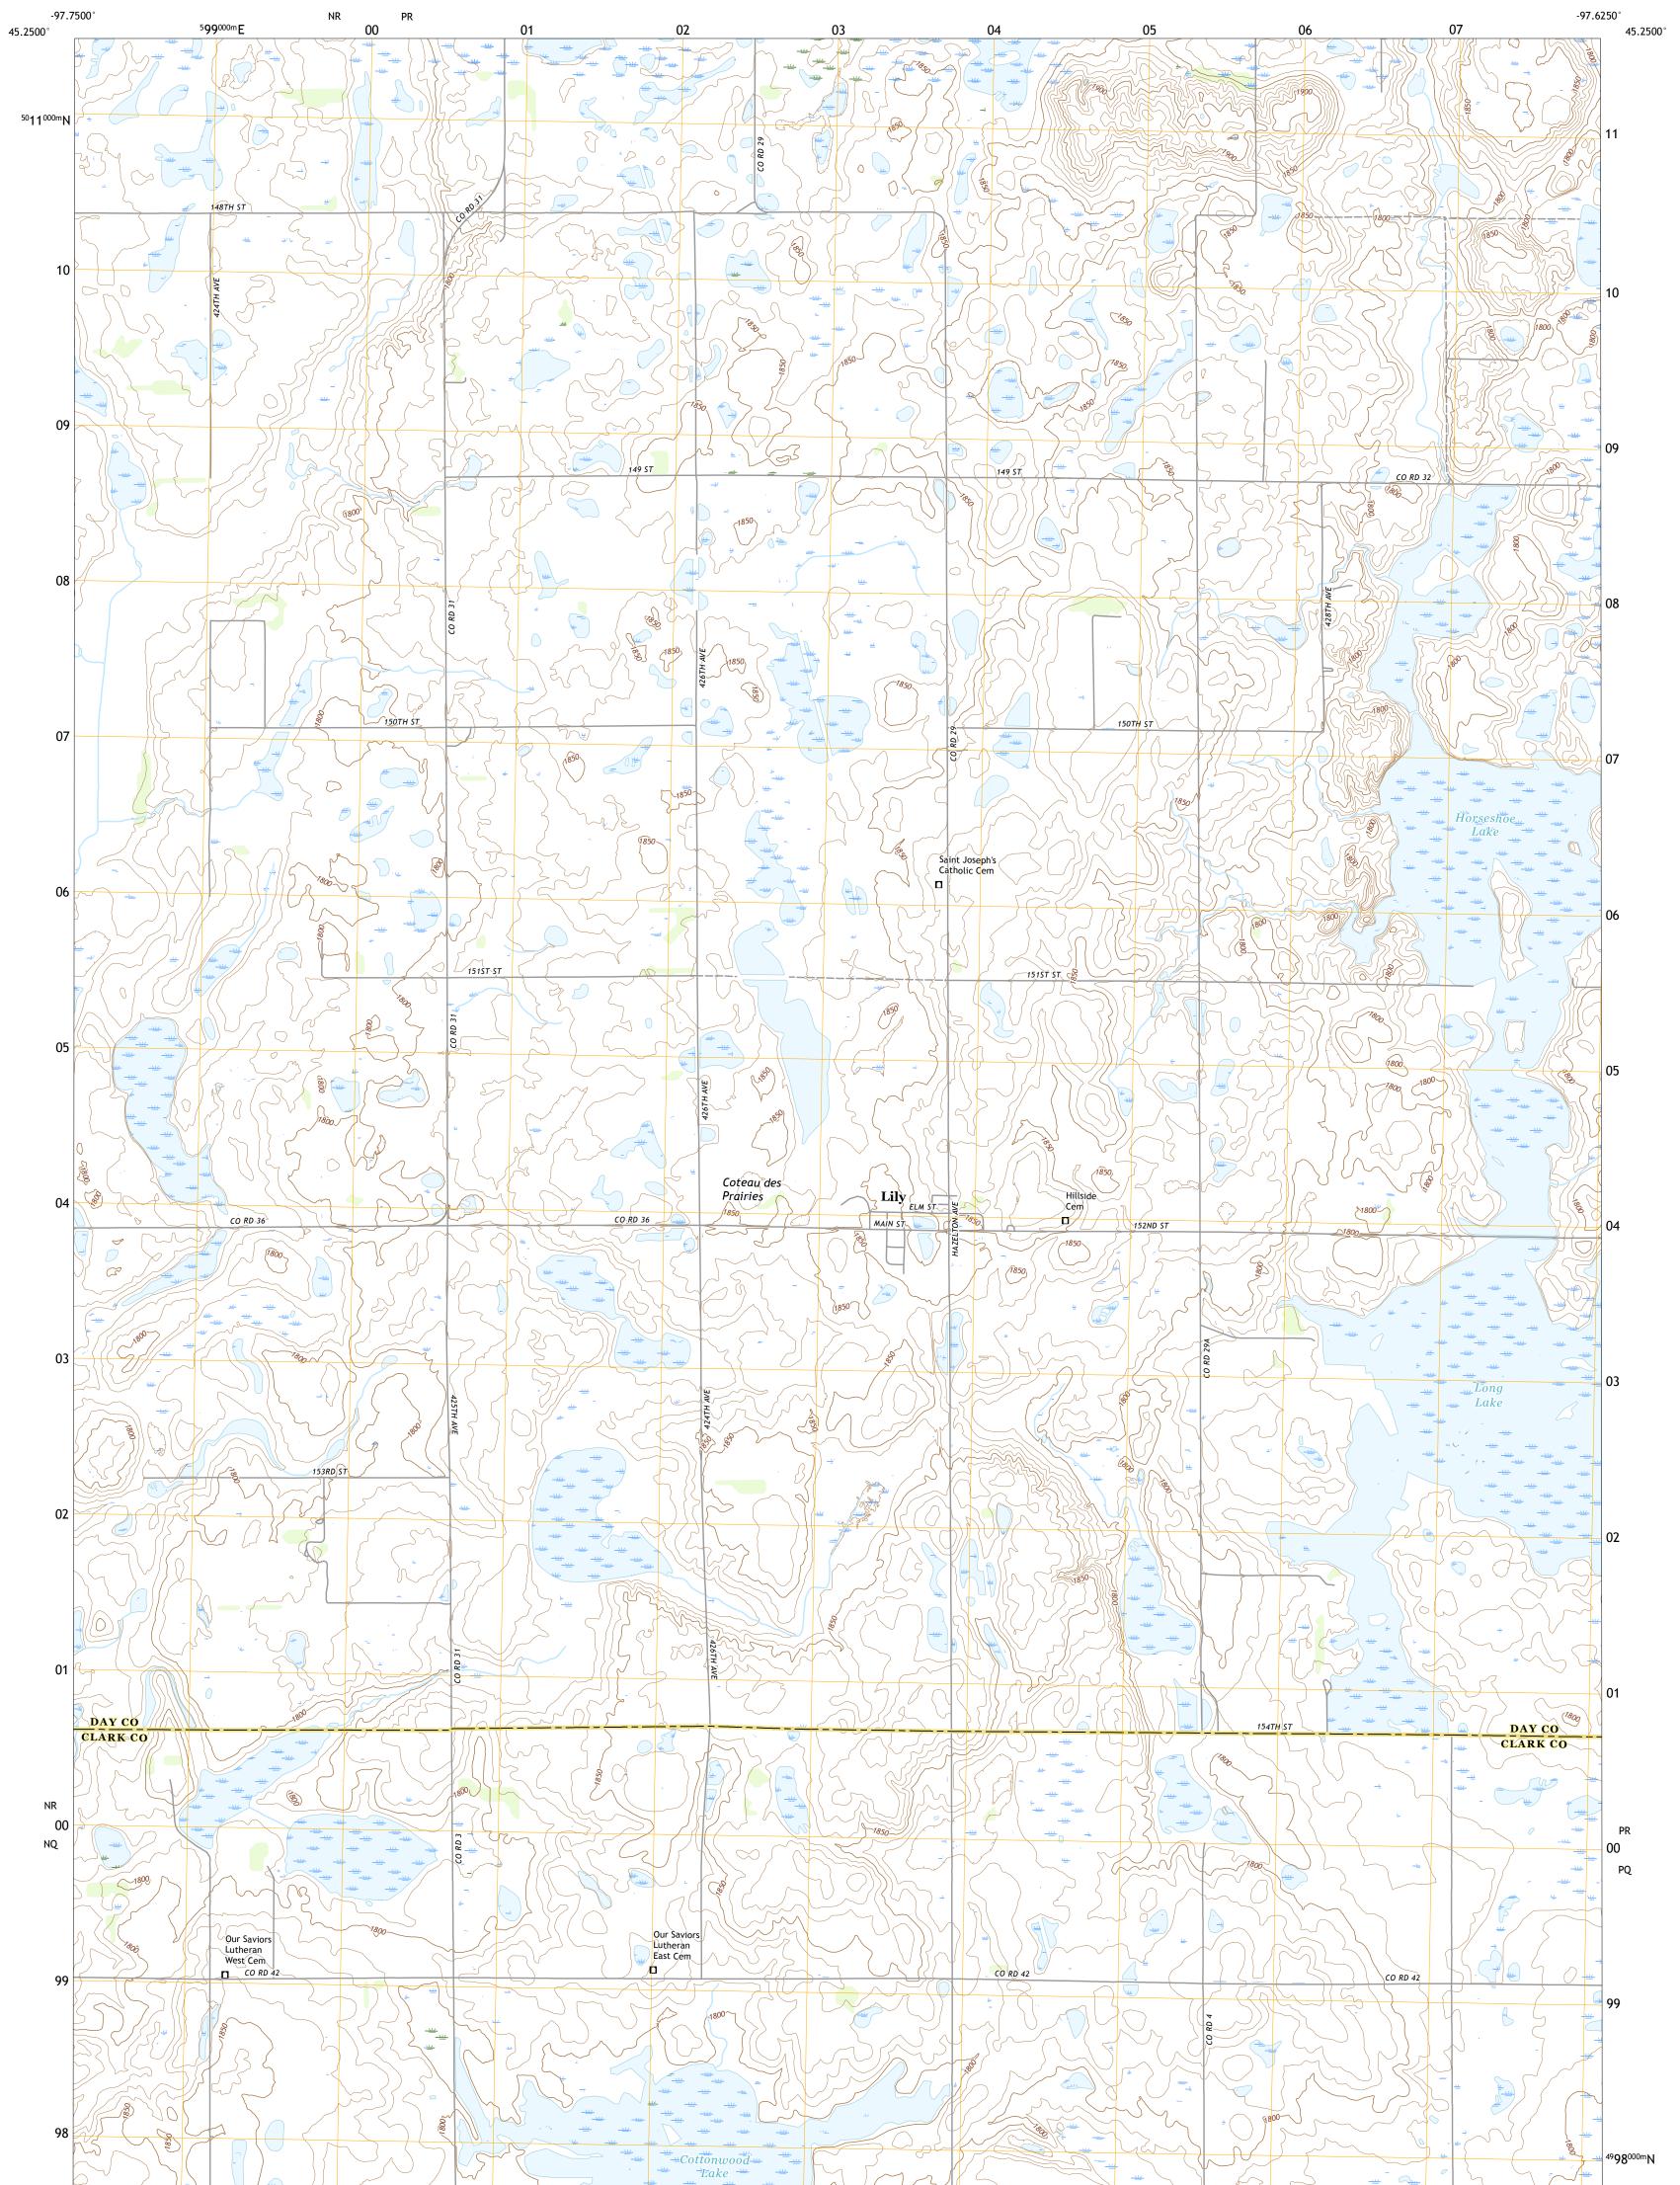

## U.S. DEPARTMENT OF THE INTERIOR U.S. GEOLOGICAL SURVEY

LILY QUADRANGLE SOUTH DAKOTA 7.5-MINUTE SERIES

Produced by the United States Geological Survey North American Datum of 1983 (NAD83) World Geodetic System of 1984 (WGS84). Projection and 1 000-meter grid:Universal Transverse Mercator, Zone 14T This map is not a legal document. Boundaries may be generalized for this map scale. Private lands within government reservations may not be shown. Obtain permission before entering private lands.