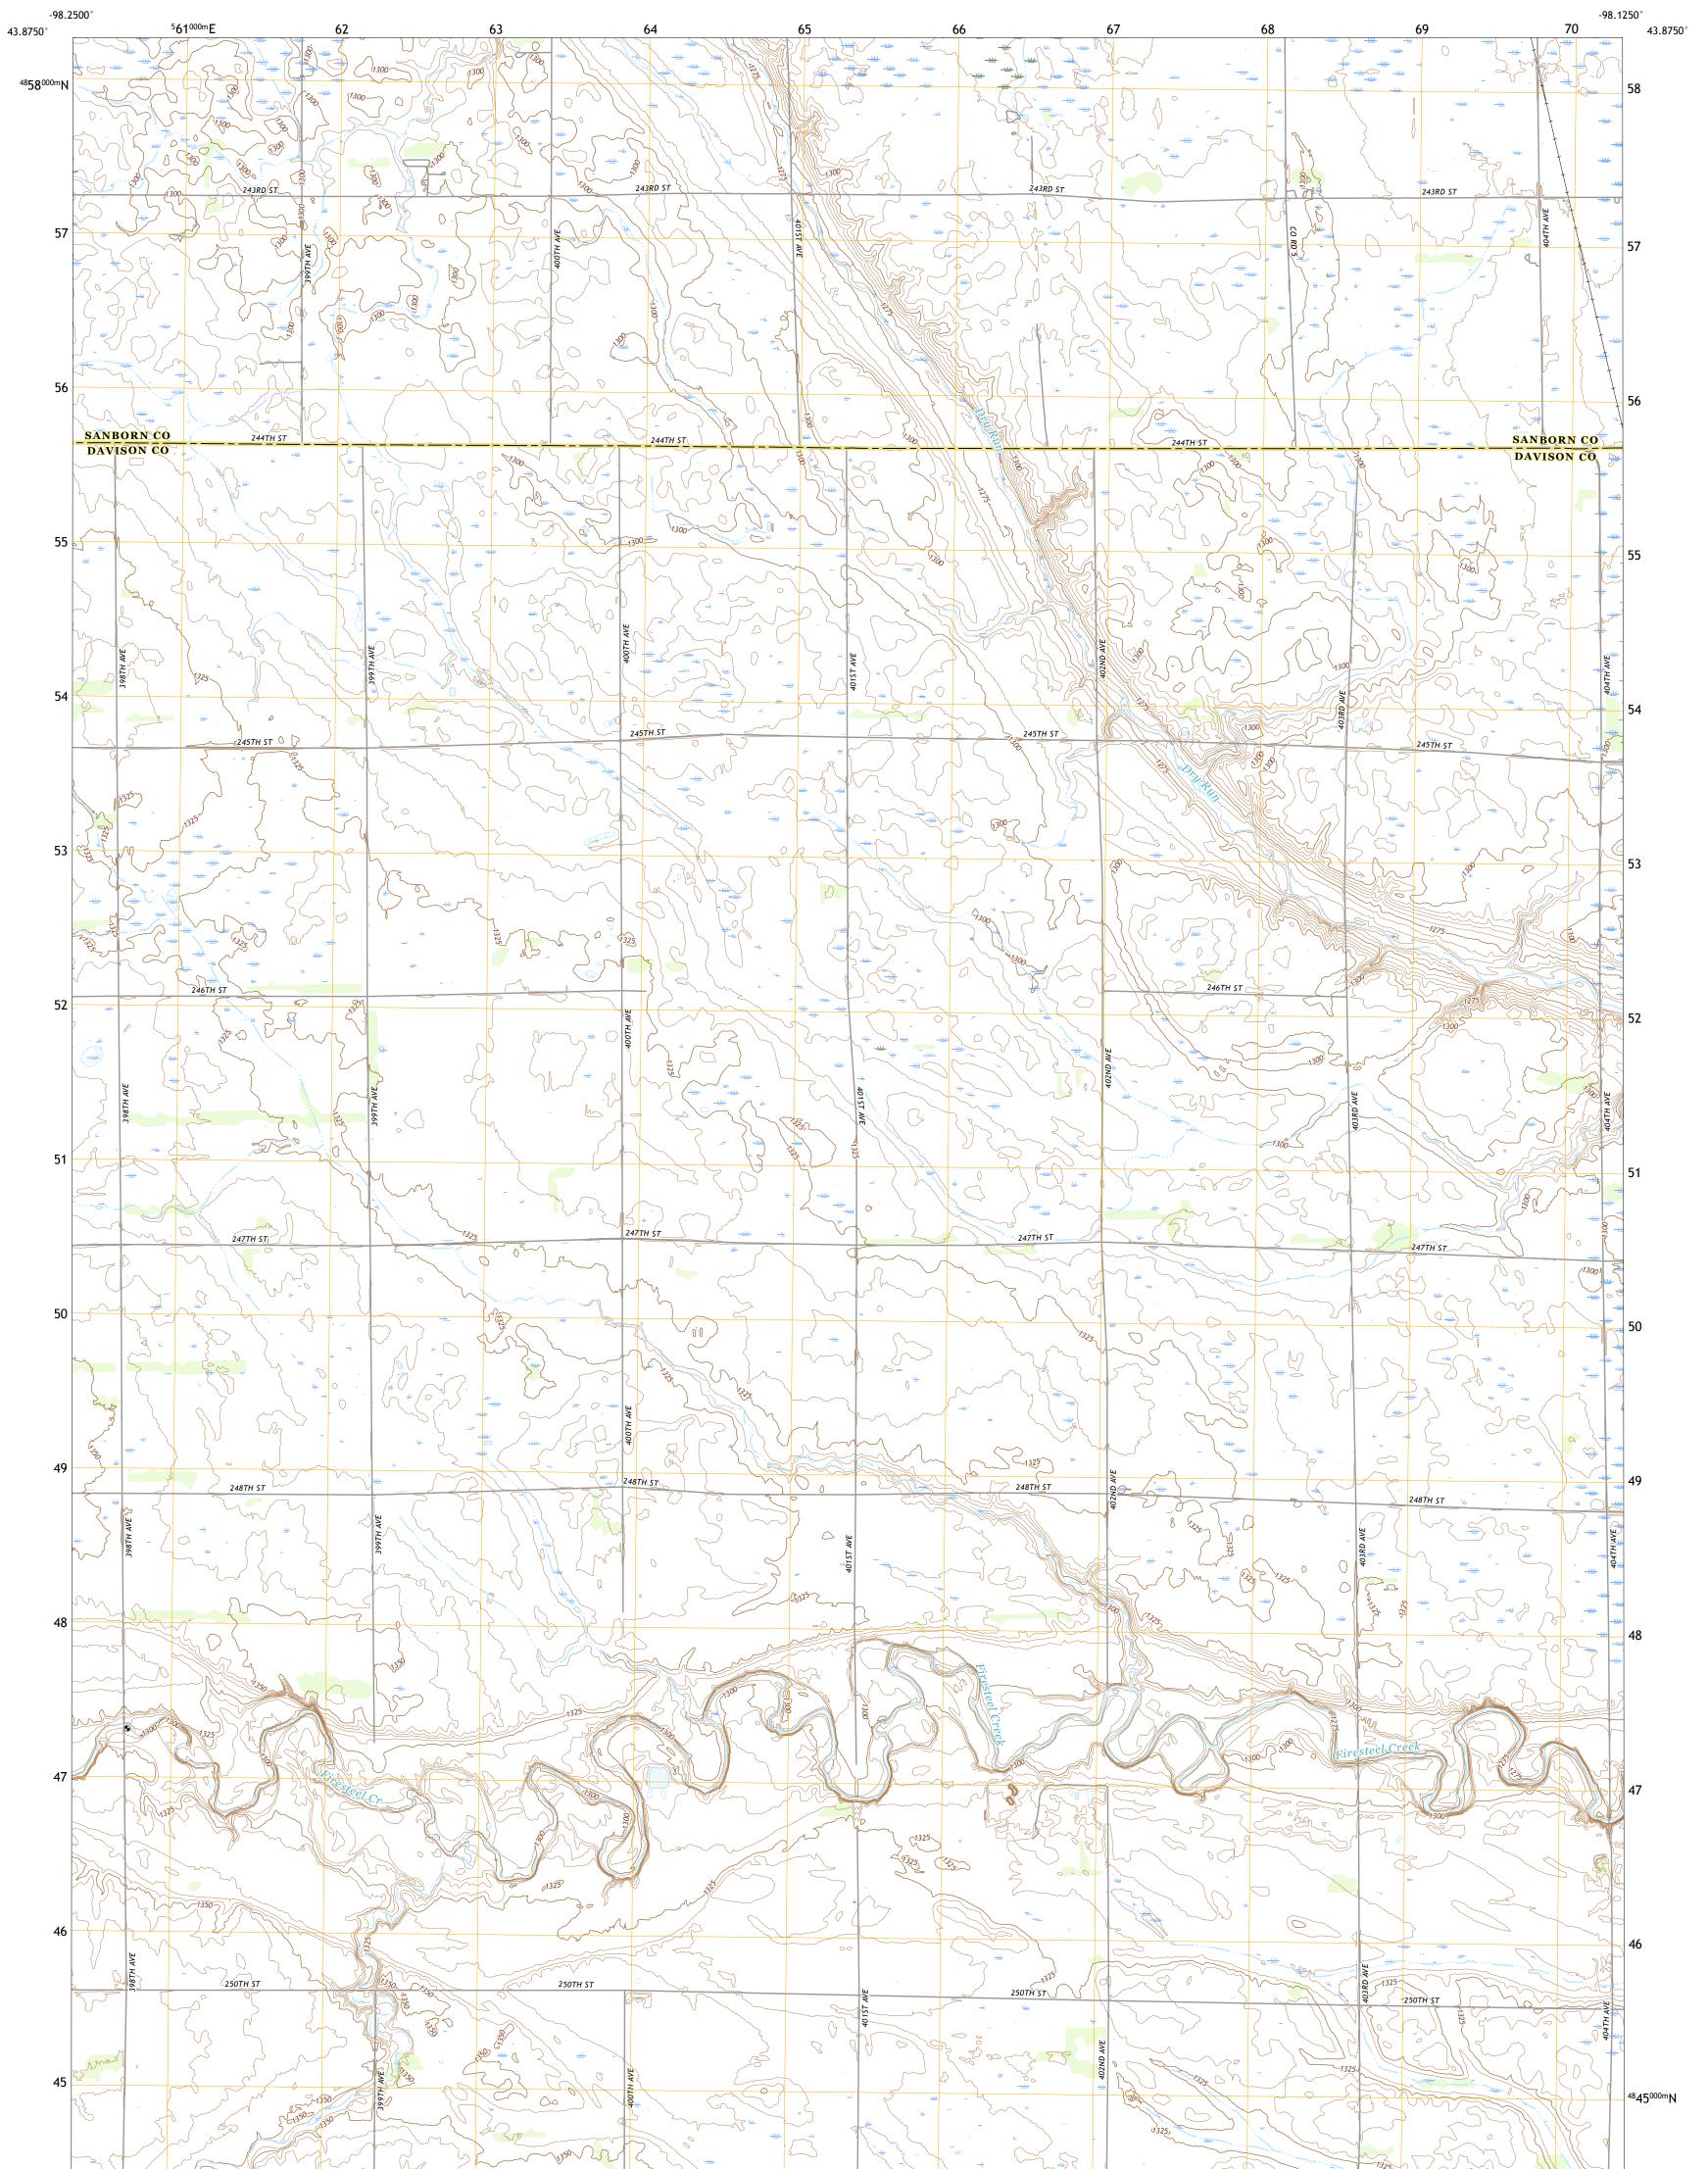

LETCHER SW QUADRANGLE SOUTH DAKOTA 7.5-MINUTE SERIES

Produced by the United States Geological Survey North American Datum of 1983 (NAD83) World Geodetic System of 1984 (WGS84). Projection and 1 000-meter grid:Universal Transverse Mercator, Zone 14T This map is not a legal document. Boundaries may be generalized for this map scale. Private lands within government reservations may not be shown. Obtain permission before entering private lands.

Imagery..... Roads..... Names..... ......NAIP, September 2016 - October 2016 U.S. Census Bureau, 2017 .....GNIS, Not Available 

Local Connector

\_\_\_\_

State Route

Local Road

4WD