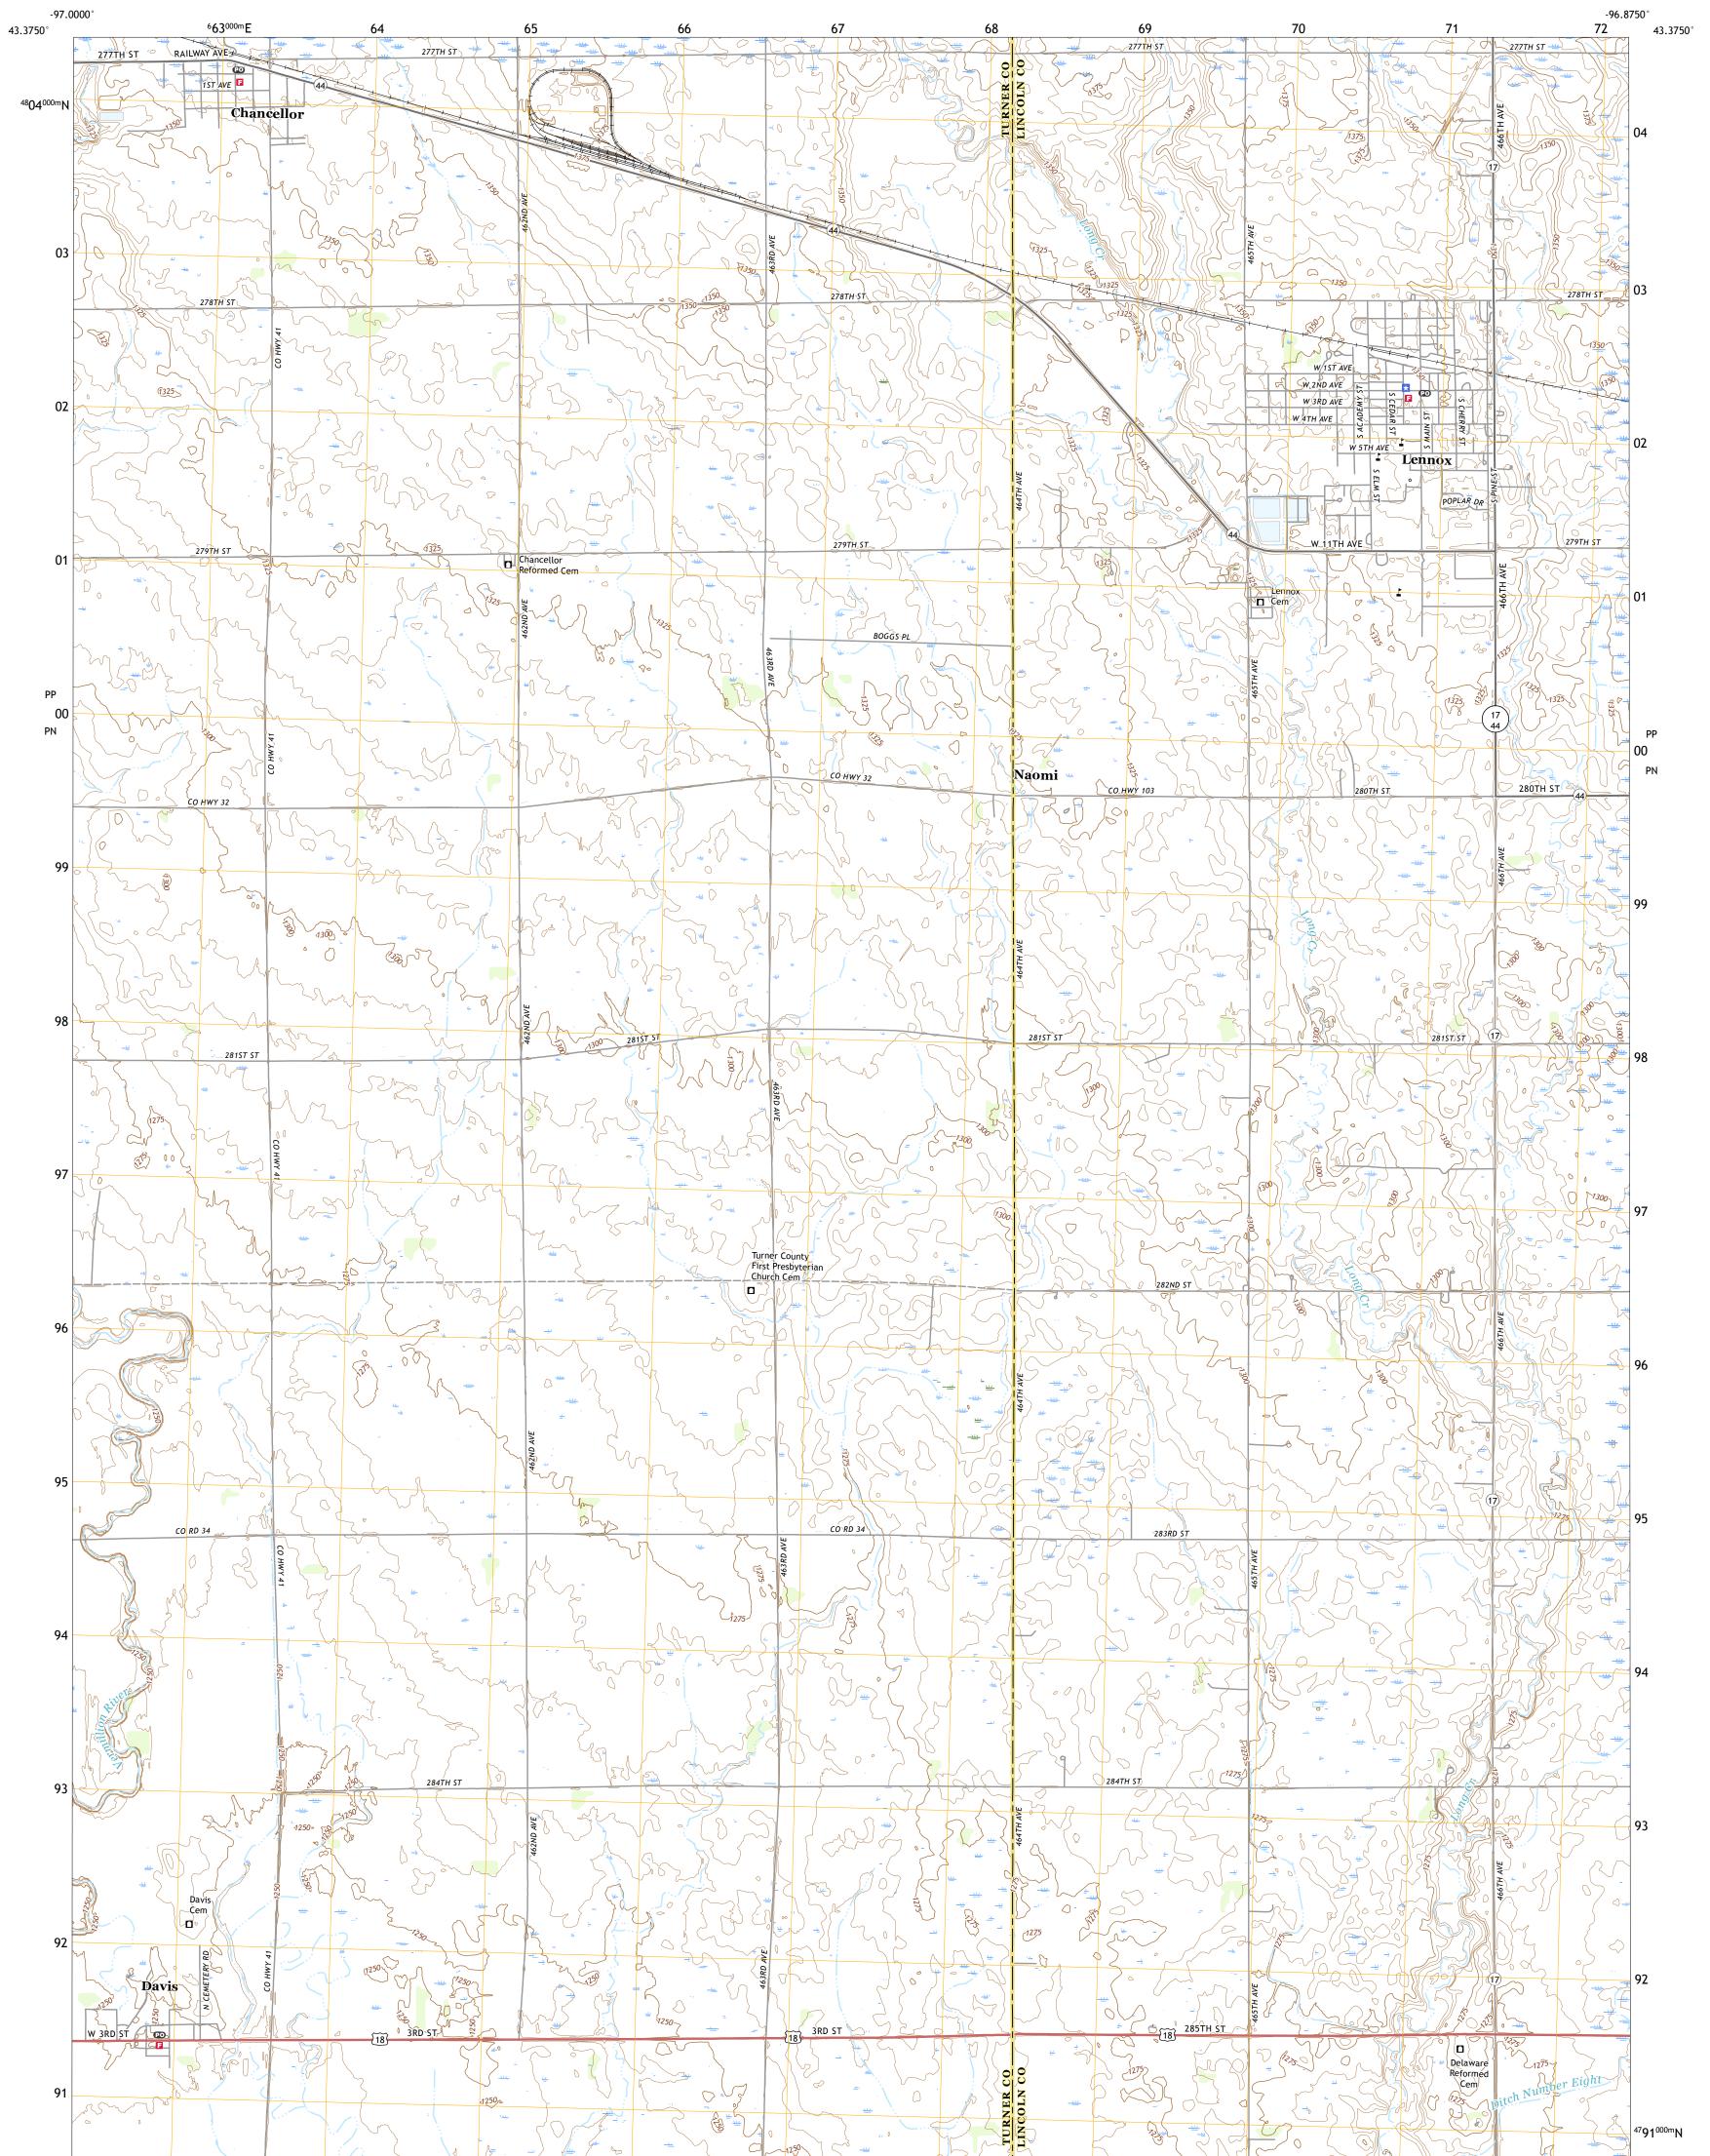

## U.S. DEPARTMENT OF THE INTERIOR U.S. GEOLOGICAL SURVEY



LENNOX QUADRANGLE SOUTH DAKOTA 7.5-MINUTE SERIES





Produced by the United States Geological Survey North American Datum of 1983 (NAD83) World Geodetic System of 1984 (WGS84). Projection and 1 000-meter grid:Universal Transverse Mercator, Zone 14T This map is not a legal document. Boundaries may be generalized for this map scale. Private lands within government reservations may not be shown. Obtain permission before entering private lands.

Imagery.... Roads..... Names..... .......NAIP, September 2016 - October 2016 U.S. Census Bureau, 2017 ......GNIS, 1980 - 2017 .....National Hydrography Dataset, 2004 - 2016 ......National Elevation Dataset, 2014 ......Nultiple sources; see metadata file 2014 - 2016 Survey System......BLM, 2017 Hydrography..... Contours...... Boundaries..... Public Land Survey System..... Wetlands......FWS Natio Natio