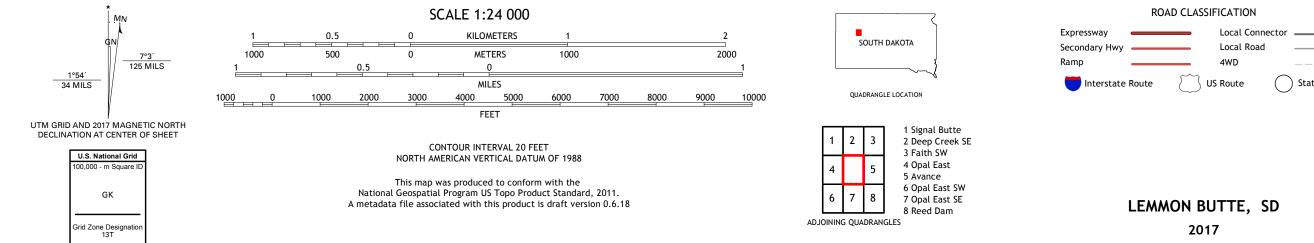

## LEMMON BUTTE QUADRANGLE SOUTH DAKOTA - MEADE COUNTY 7.5-MINUTE SERIES

**Produced by the United States Geological Survey** North American Datum of 1983 (NAD83) World Geodetic System of 1984 (WGS84). Projection and 1 000-meter grid:Universal Transverse Mercator, Zone 13T This map is not a legal document. Boundaries may be generalized for this map scale. Private lands within government reservations may not be shown. Obtain permission before entering private lands.

## NSN. 764301639328 NGA REF NO. US GS X 24 K 25403

\_\_\_\_

State Route