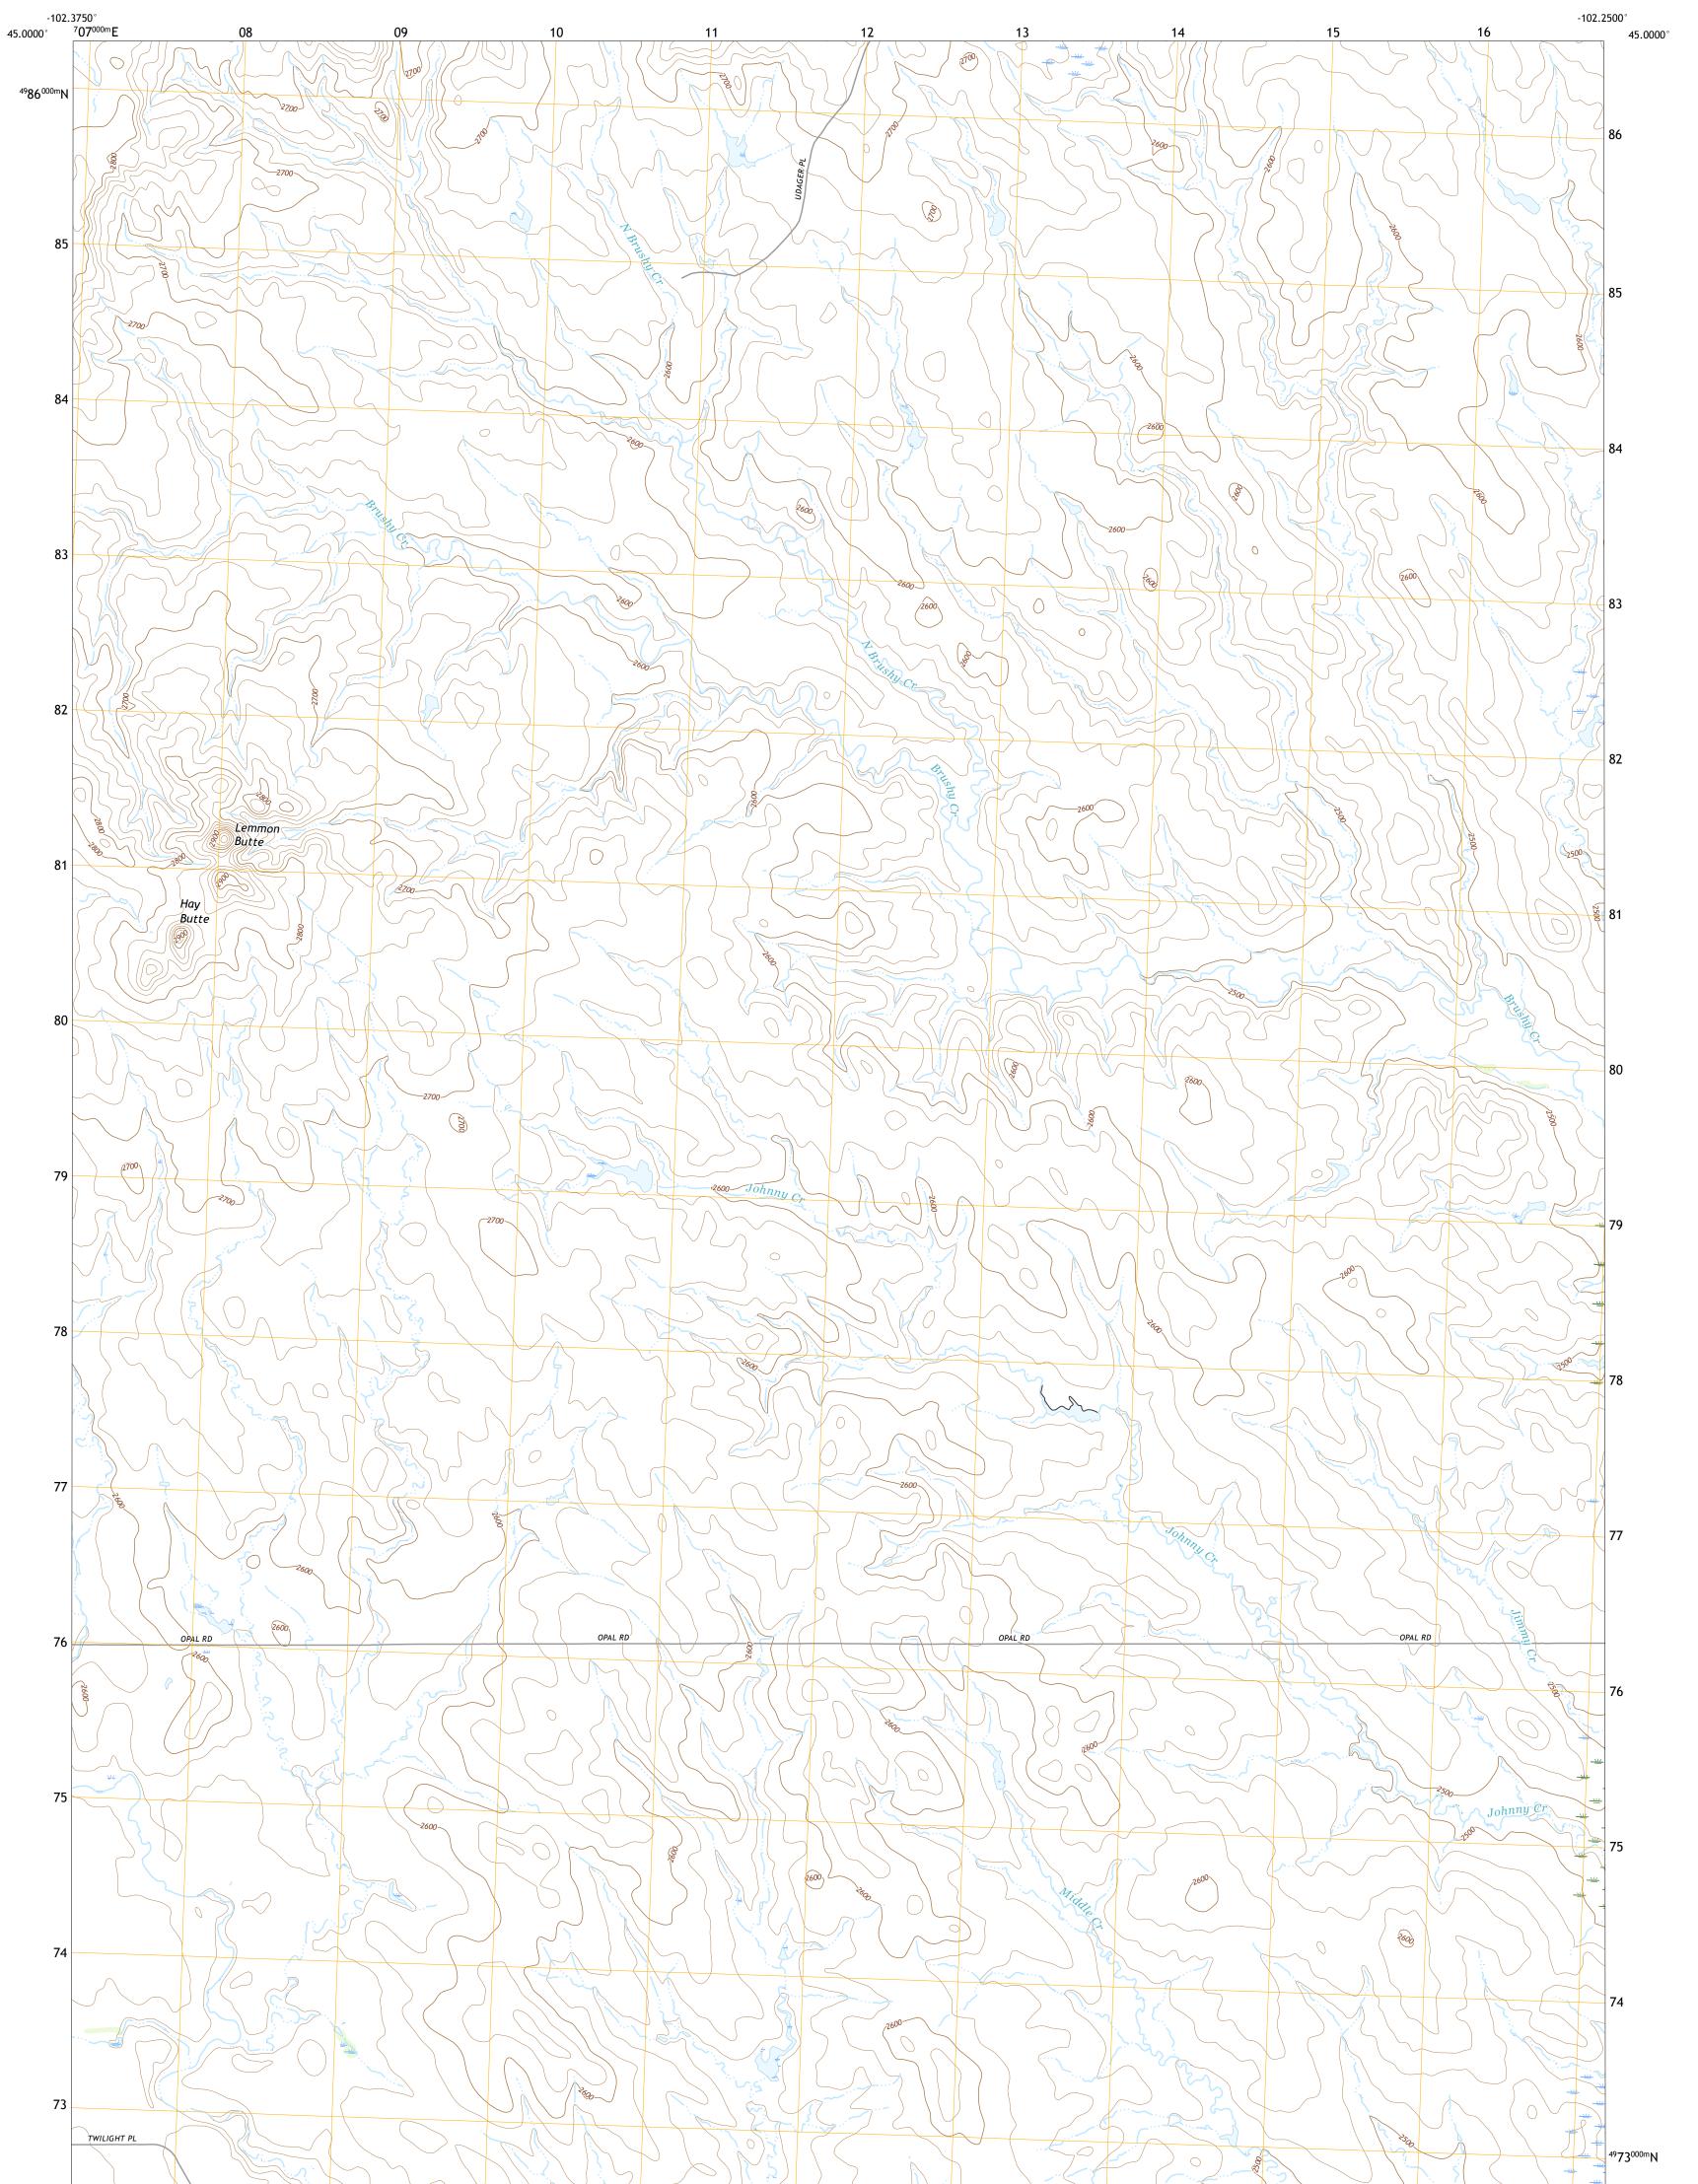

## LEMMON BUTTE QUADRANGLE SOUTH DAKOTA - MEADE COUNTY 7.5-MINUTE SERIES

**Produced by the United States Geological Survey** North American Datum of 1983 (NAD83) World Geodetic System of 1984 (WGS84). Projection and 1 000-meter grid:Universal Transverse Mercator, Zone 13T This map is not a legal document. Boundaries may be generalized for this map scale. Private lands within government reservations may not be shown. Obtain permission before entering private lands.