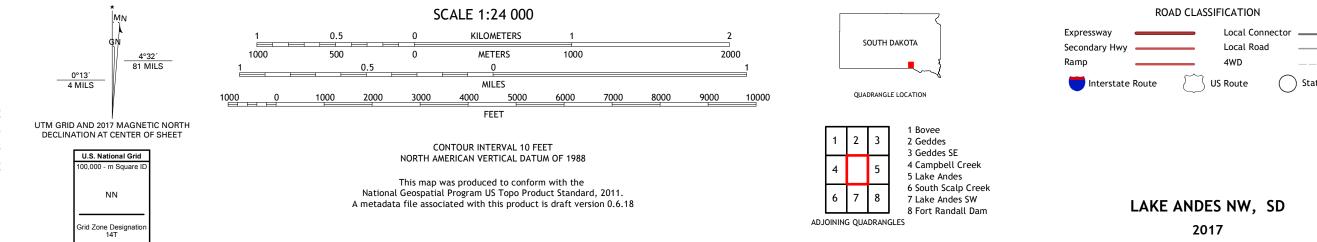

## U.S. DEPARTMENT OF THE INTERIOR U.S. GEOLOGICAL SURVEY

LAKE ANDES NW QUADRANGLE SOUTH DAKOTA 7.5-MINUTE SERIES

Produced by the United States Geological Survey North American Datum of 1983 (NAD83) World Geodetic System of 1984 (WGS84). Projection and 1 000-meter grid:Universal Transverse Mercator, Zone 14T This map is not a legal document. Boundaries may be generalized for this map scale. Private lands within government reservations may not be shown. Obtain permission before entering private lands.

Imagery.NAIP, September 2016 - October 2016Roads.U.S.CensusBureau,2017Names.........GNIS, 1980 - 2016Hydrography.NationalHydrography Dataset,2006 - 2012Contours......NationalElevationDataset,2007Boundaries......Multiple sources; seemetadata file2014 - 2016PublicLandSurveySystem........BLM,2017Wetlands.......FWSNationalWetlandsInventory1983

NSN. 7643016393295 NGA REF NO. USGSX24K24319

State Route