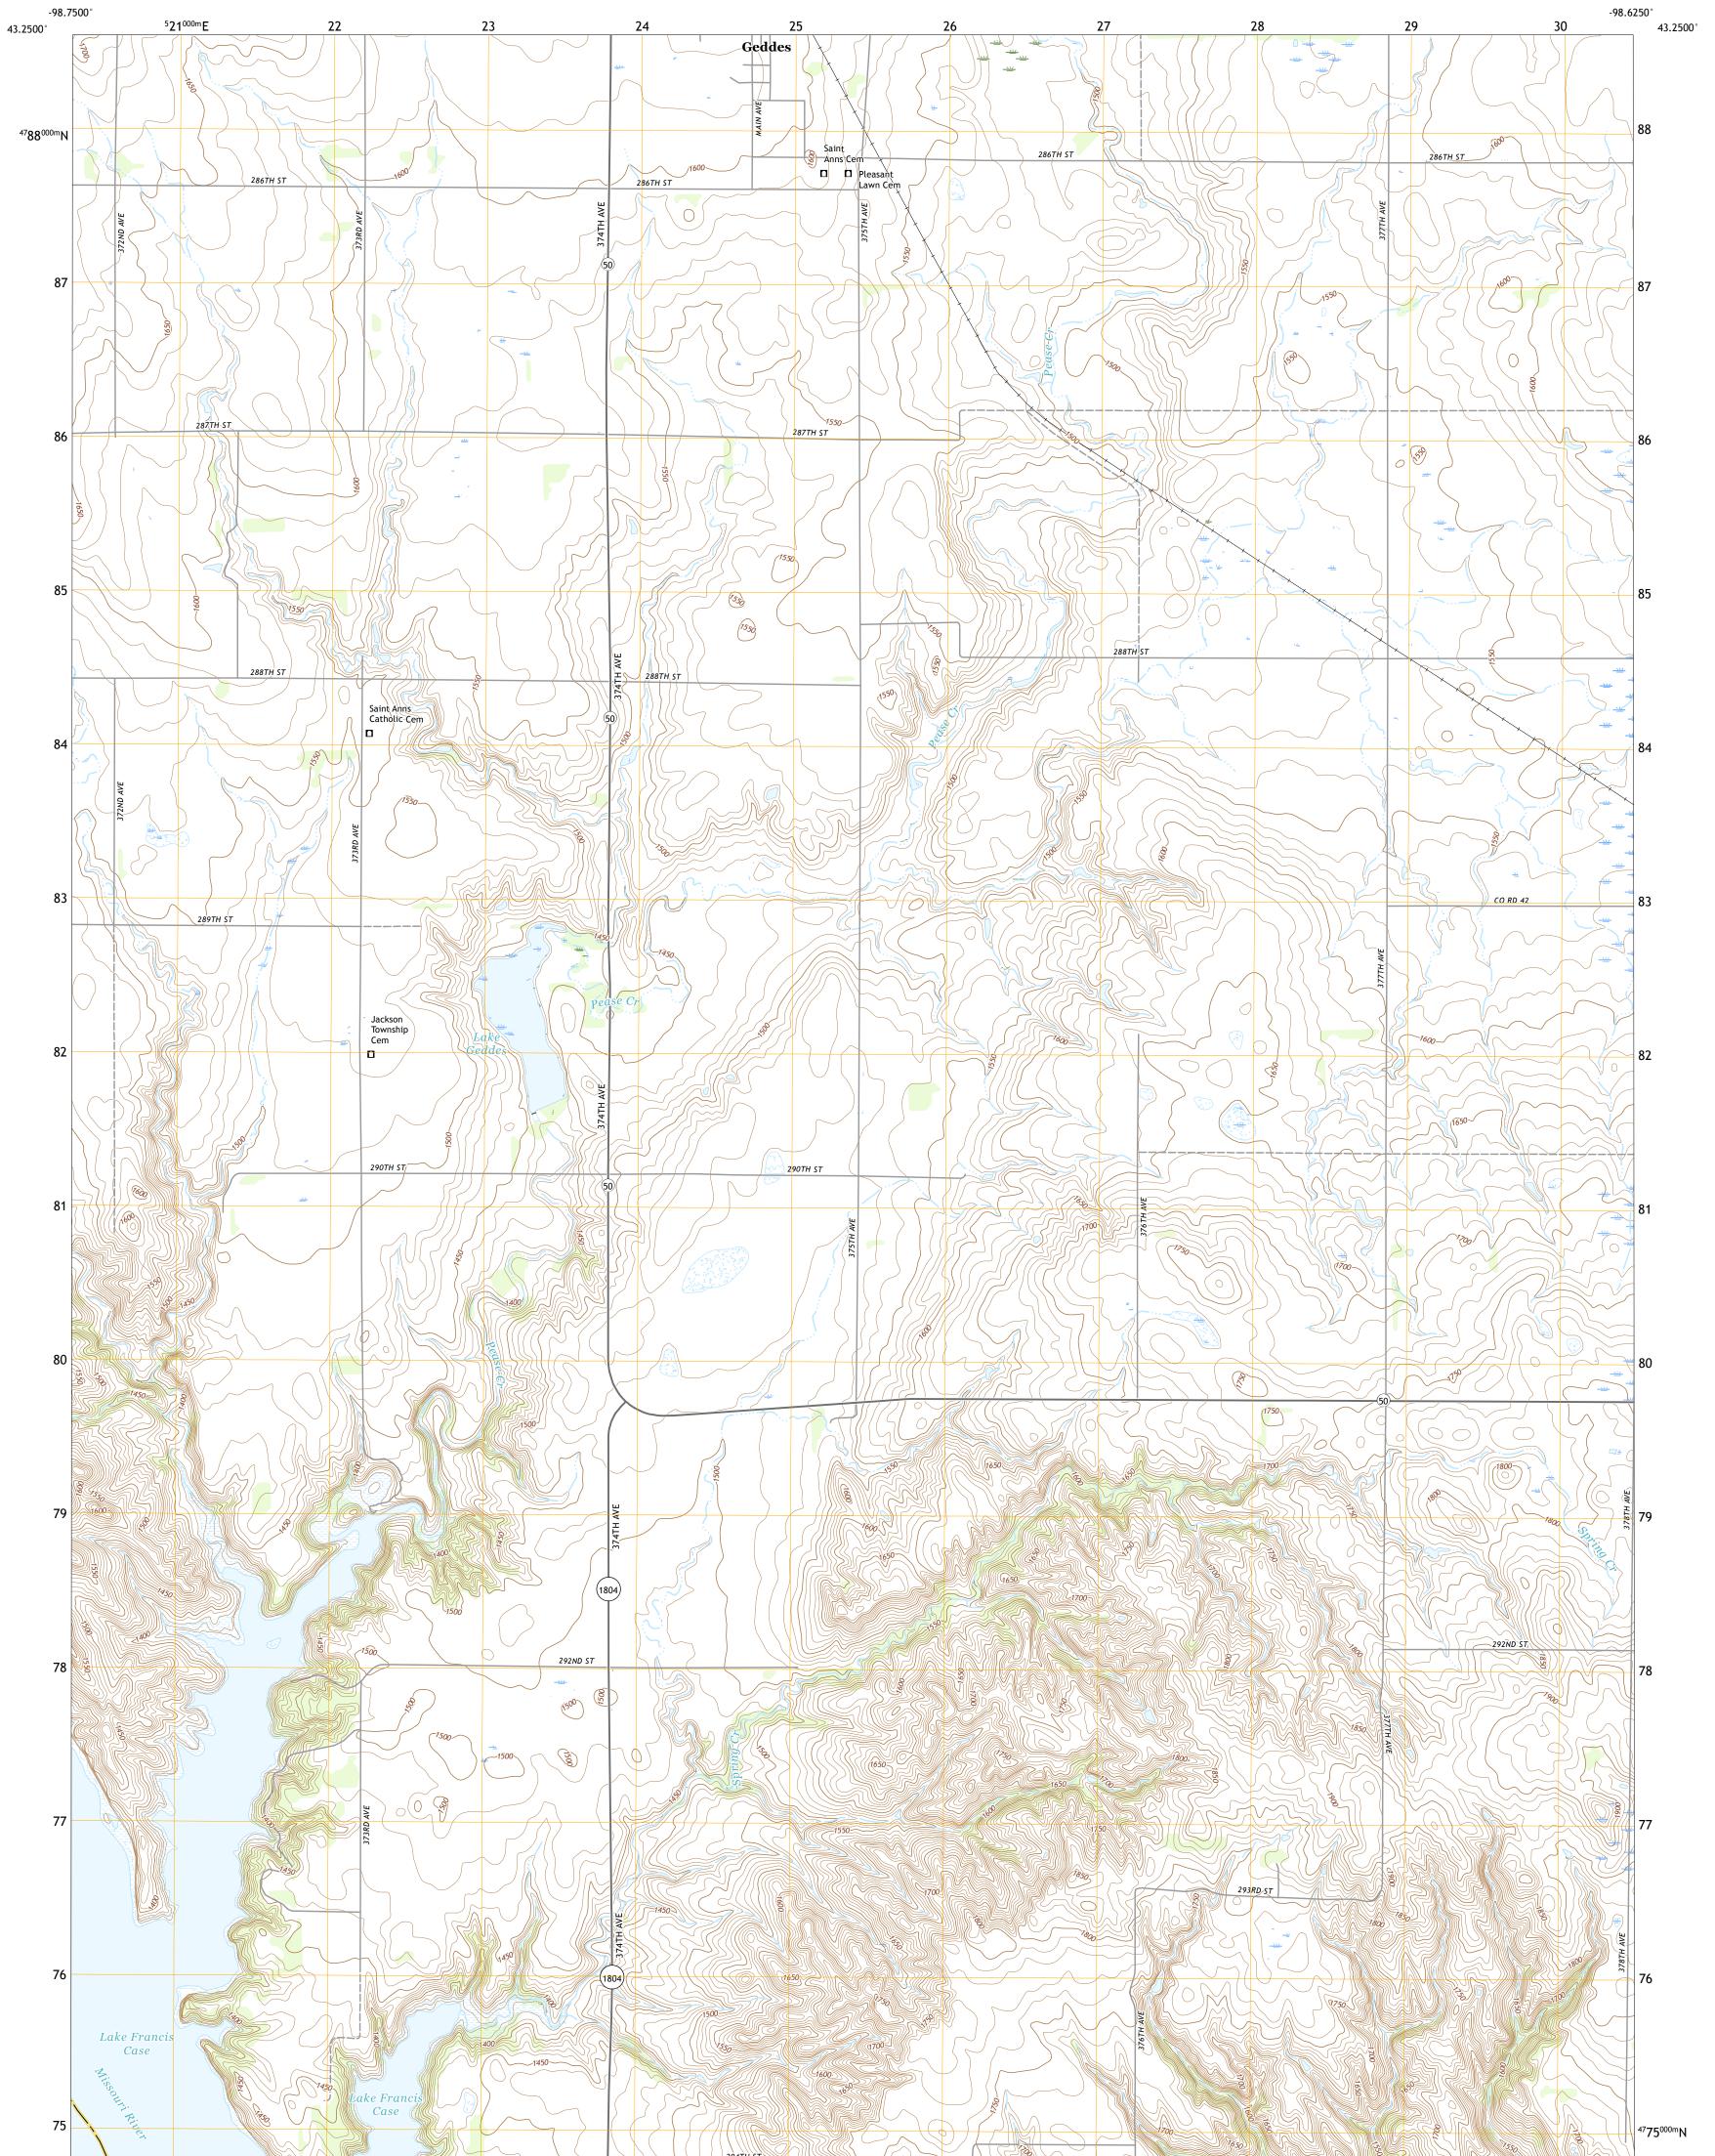

## U.S. DEPARTMENT OF THE INTERIOR U.S. GEOLOGICAL SURVEY

LAKE ANDES NW QUADRANGLE SOUTH DAKOTA 7.5-MINUTE SERIES

Produced by the United States Geological Survey North American Datum of 1983 (NAD83) World Geodetic System of 1984 (WGS84). Projection and 1 000-meter grid:Universal Transverse Mercator, Zone 14T This map is not a legal document. Boundaries may be generalized for this map scale. Private lands within government reservations may not be shown. Obtain permission before entering private lands.

Imagery.NAIP, September 2016 - October 2016Roads.U.S.CensusBureau,2017Names.........GNIS, 1980 - 2016Hydrography.NationalHydrography Dataset,2006 - 2012Contours......NationalElevationDataset,2007Boundaries......Multiple sources; seemetadata file2014 - 2016PublicLandSurveySystem........BLM,2017Wetlands.......FWSNationalWetlandsInventory1983