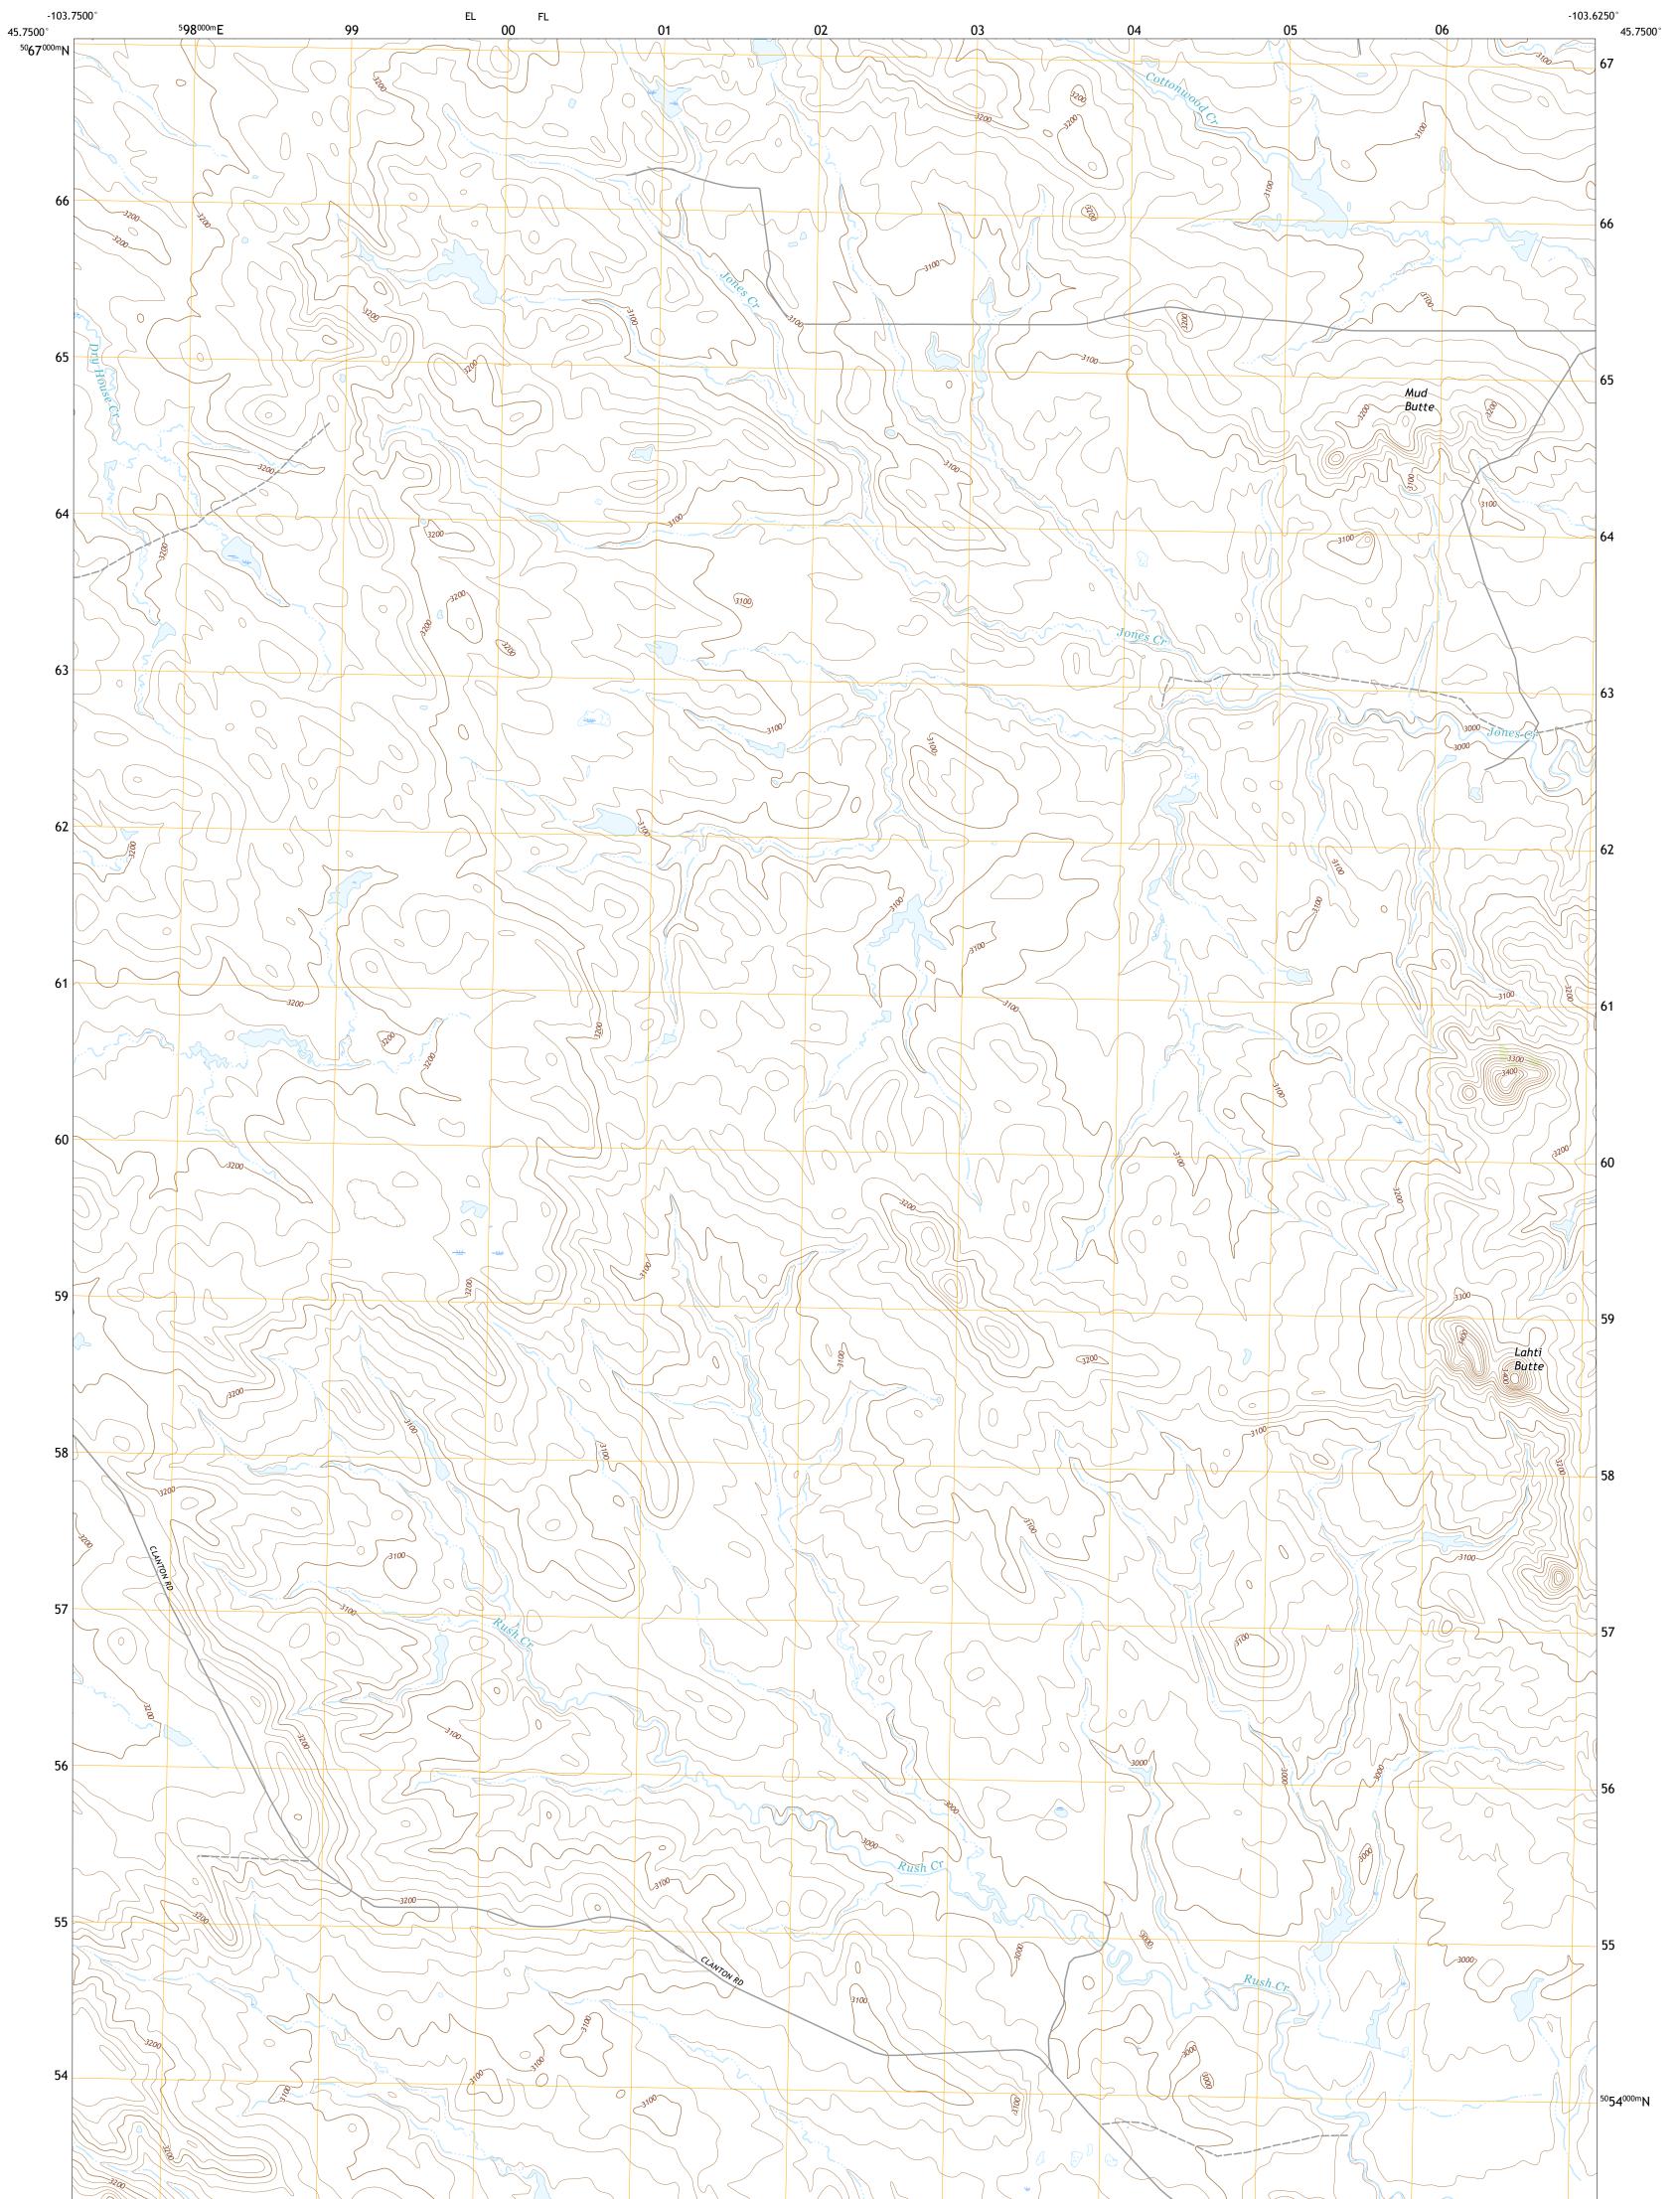

U.S. DEPARTMENT OF THE INTERIOR U.S. GEOLOGICAL SURVEY



LAHTI BUTTE QUADRANGLE SOUTH DAKOTA - HARDING COUNTY 7.5-MINUTE SERIES





**Produced by the United States Geological Survey** North American Datum of 1983 (NAD83) World Geodetic System of 1984 (WGS84). Projection and 1 000-meter grid:Universal Transverse Mercator, Zone 13T This map is not a legal document. Boundaries may be generalized for this map scale. Private lands within government reservations may not be shown. Obtain permission before entering private lands.

Imagery.......NAIP, September 2016 - October 2016Roads......U.S.CensusNames......GNIS, 1980 - 2011Hydrography......NationalHydrographyDoundaries......Multiplesources; seeMetlands......BLM, 2017Wetlands......FWSNationalWetlandsInventory1983





Local Connector 🛛 🗕

State Route

Local Road

4WD