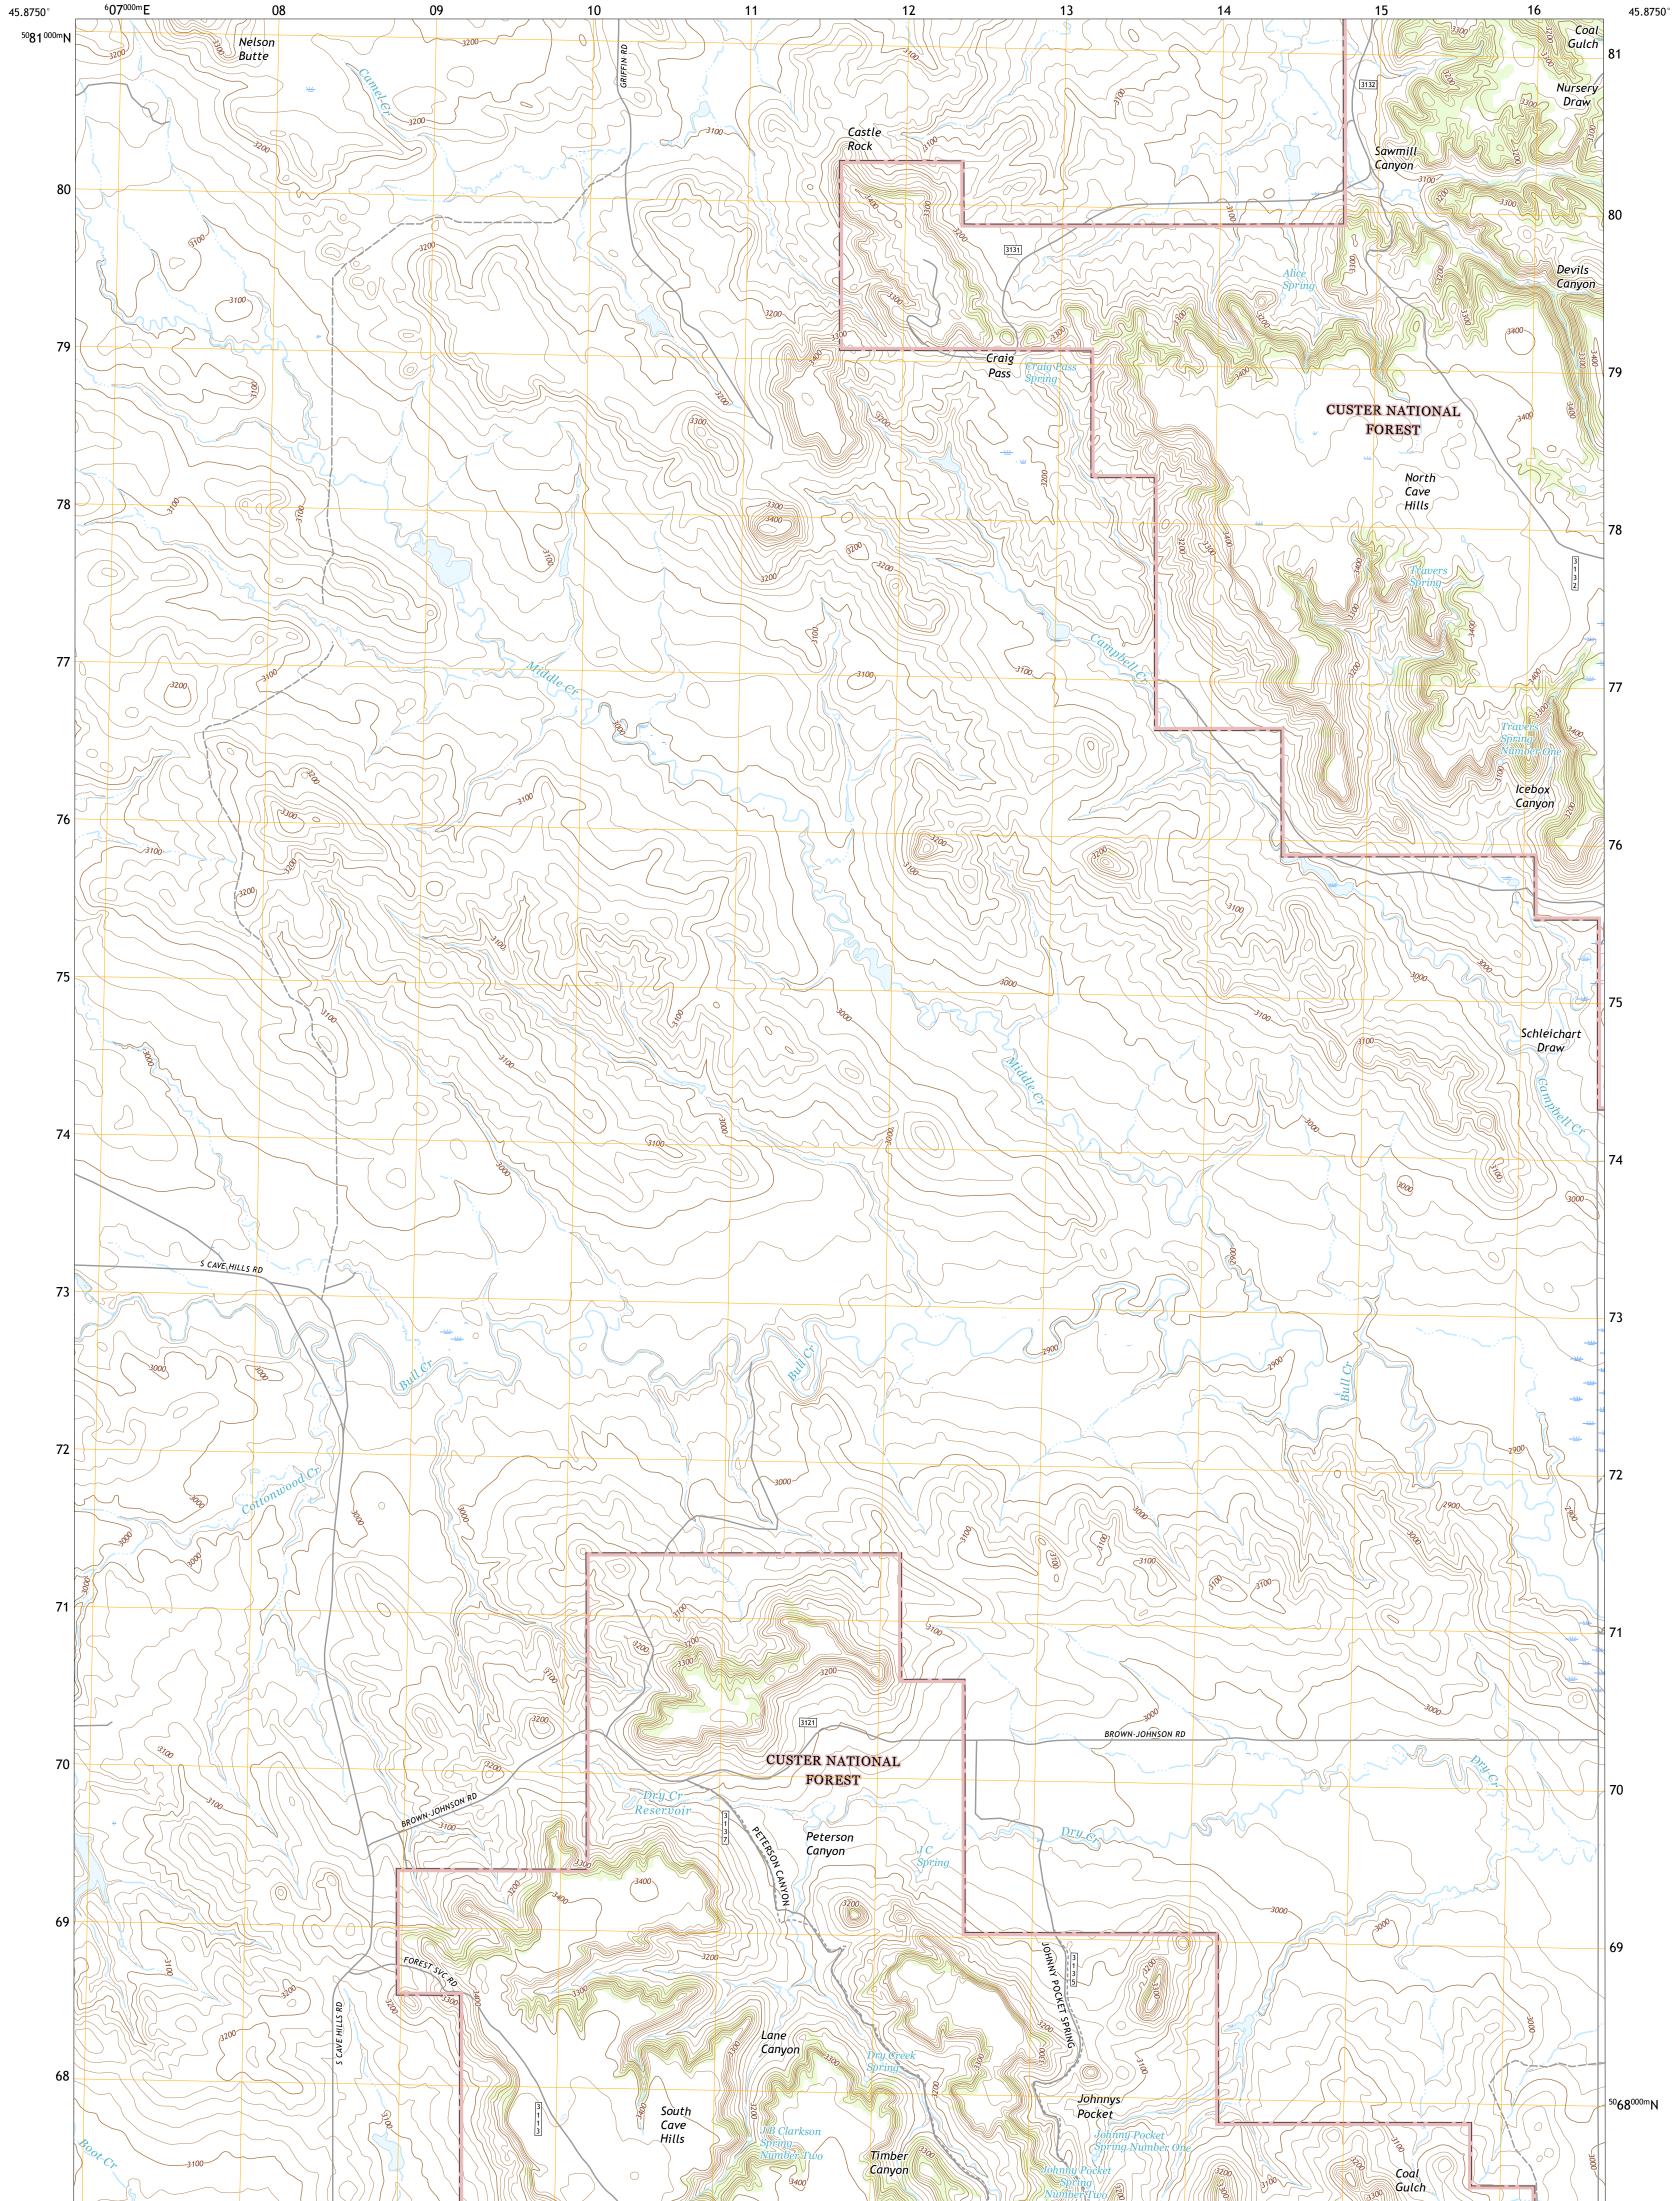

Produced by the United States Geological Survey North American Datum of 1983 (NAD83) MN World Geodetic System of 1984 (WGS84). Projection and 1 000-meter grid:Universal Transverse Mercator, Zone 13T ĠΝ 7°54′ 140 MILS This map is not a legal document. Boundaries may be generalized for this map scale. Private lands within government reservations may not be shown. Obtain permission before <u>1°2′</u> 18 MILS entering private lands. .....NAIP, September 2016 - October 2016 Imagery.... Roads..... UTM GRID AND 2017 MAGNETIC NORTH DECLINATION AT CENTER OF SHEET U.S. National Grid 100,000 - m Square ID

FL

Grid Zone Designati 13T





4 Ladner

5 Ludlow

8 Hay Creek

## NSN. 7 6 4 3 0 1 6 3 9 3 2 9 8 NGA REF NO. US GS X 2 4 K 2 4 2 2 9