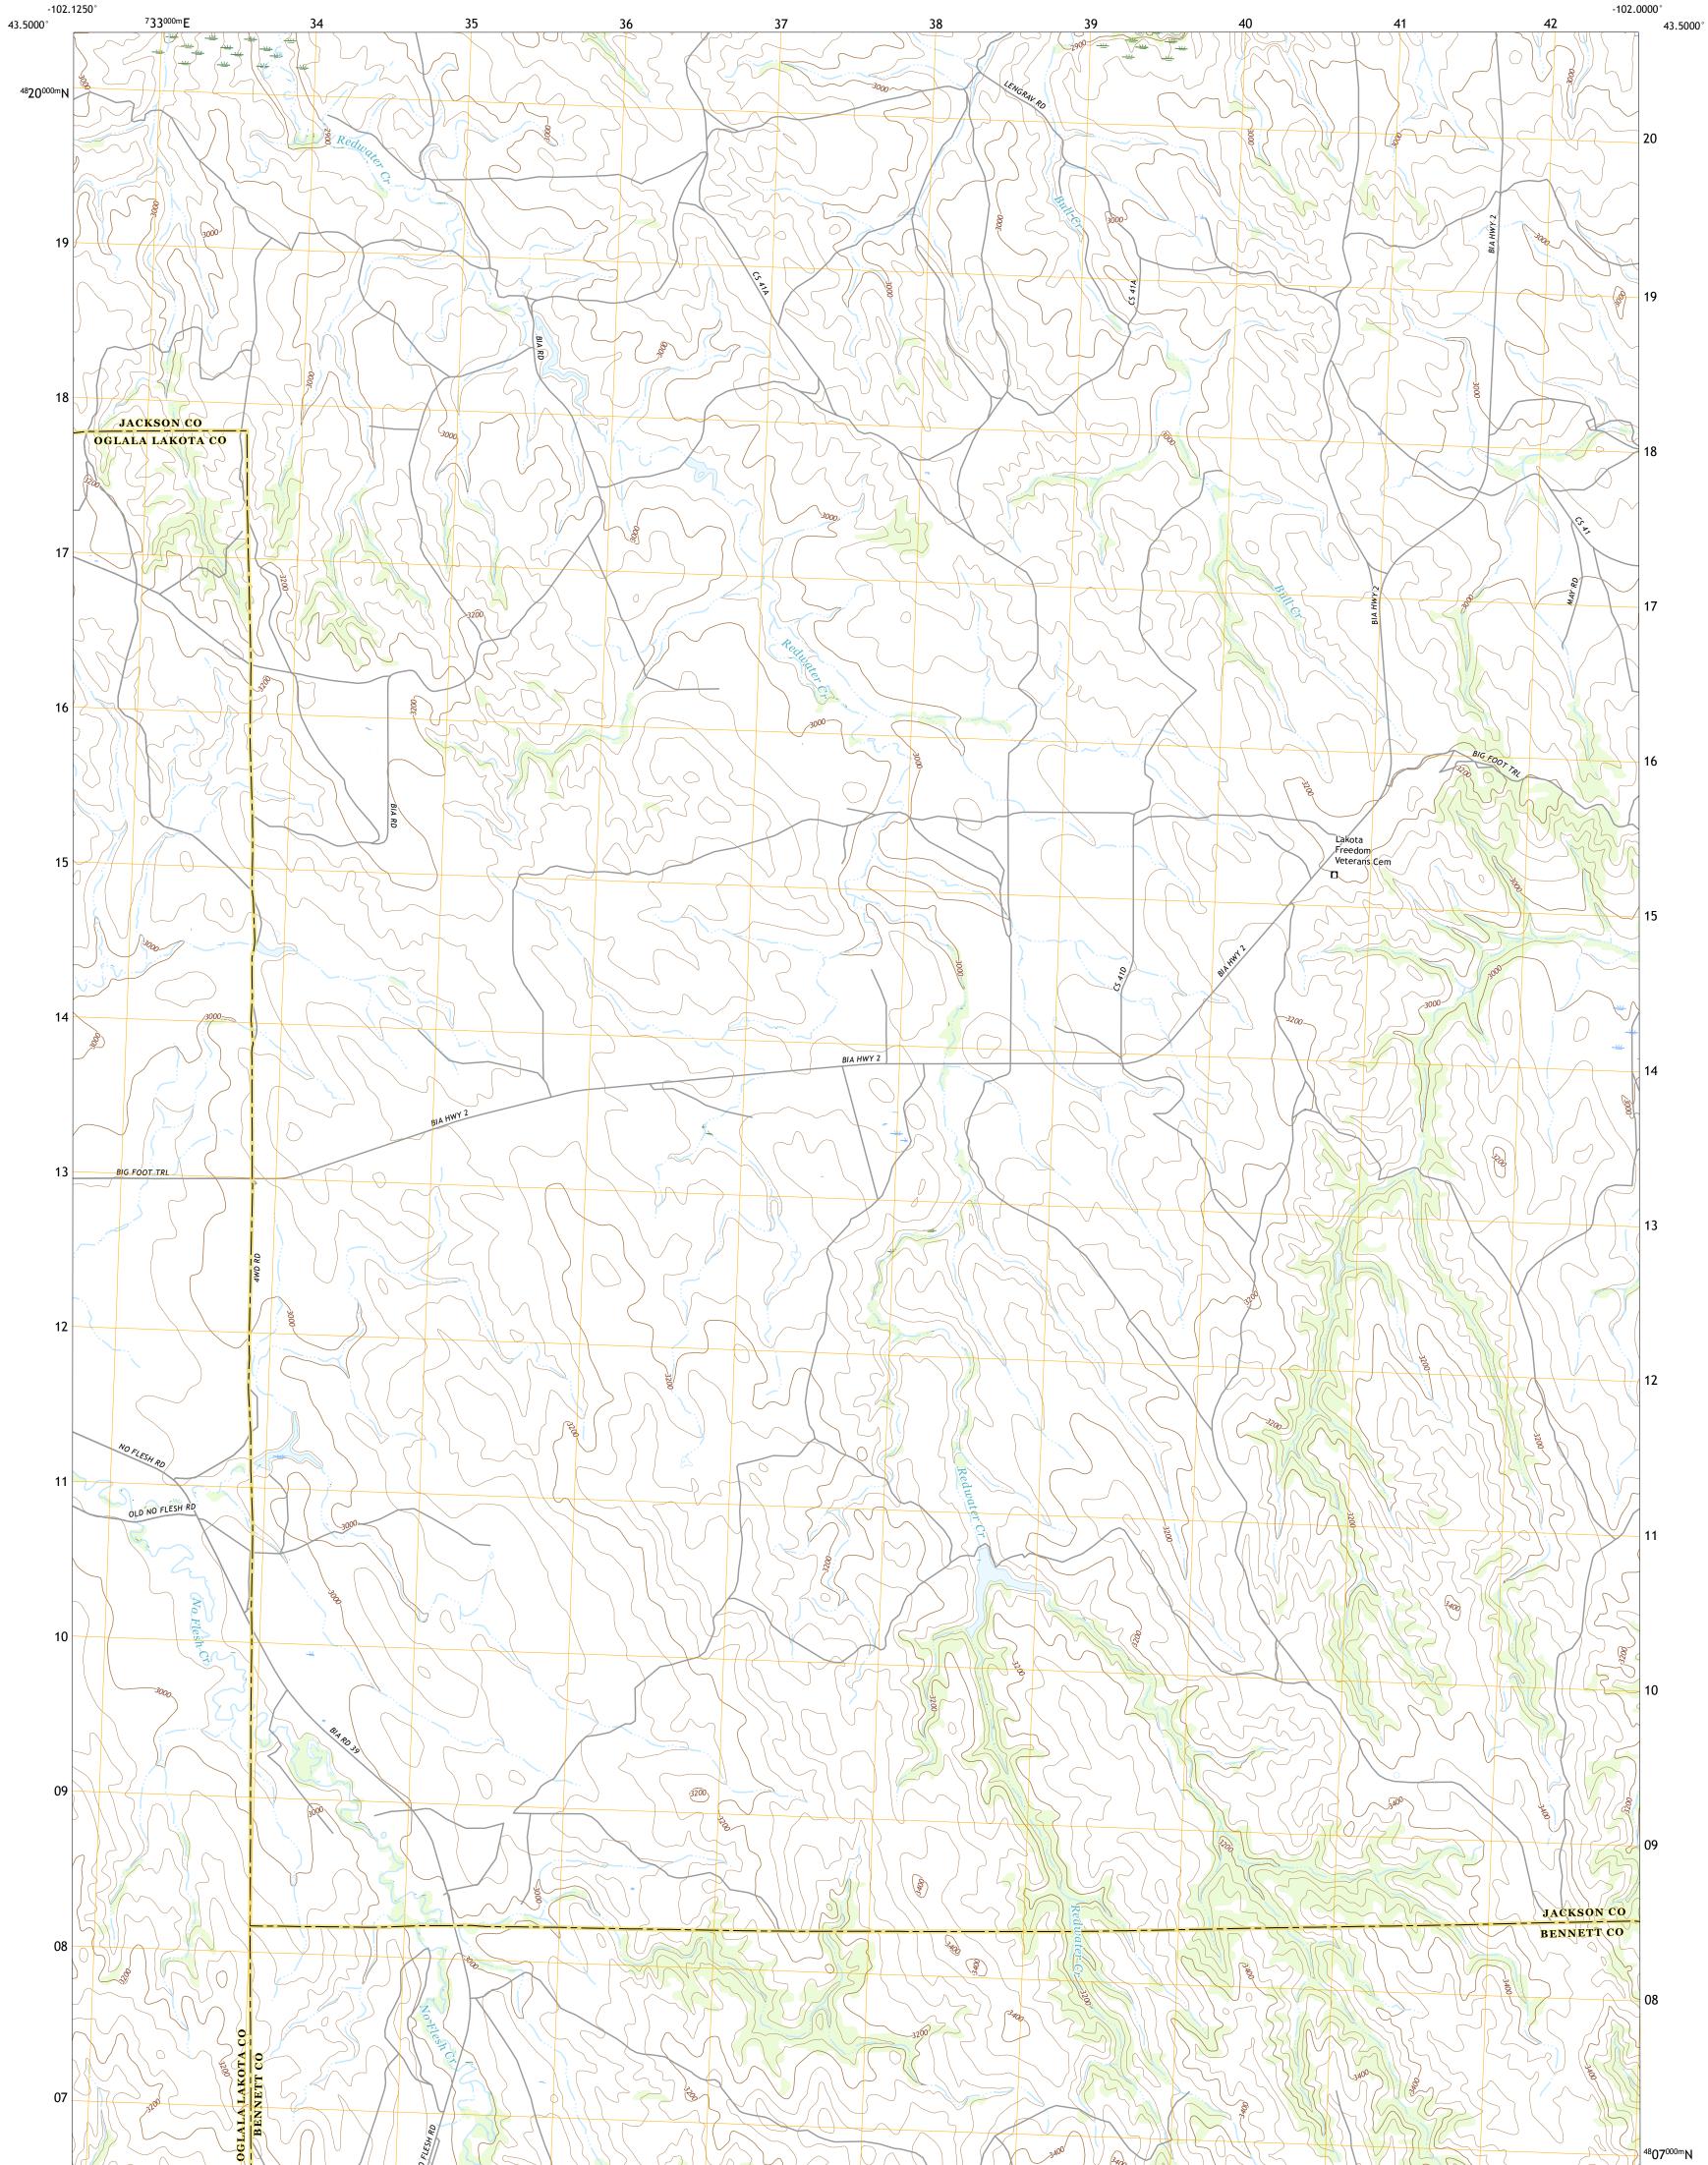

Produced by the United States Geological Survey North American Datum of 1983 (NAD83) World Geodetic System of 1984 (WGS84). Projection and 1 000-meter grid:Universal Transverse Mercator, Zone 13T This map is not a legal document. Boundaries may be generalized for this map scale. Private lands within government reservations may not be shown. Obtain permission before entering private lands.

Imagery......NAIP, July 2016 - October 2016 Roads......GNIS, 2015 - 2017 Names......GNIS, 2015 - 2016 Hydrography......GNIS, 2015 - 2016 Contours.....National Hydrography Dataset, 2004 - 2015 Contours.....National Elevation Dataset, 2007 - 2012 Boundaries.....Multiple sources; see metadata file 2014 - 2016 Public Land Survey System......BLM, 2017 Wetlands......BLM, 2017