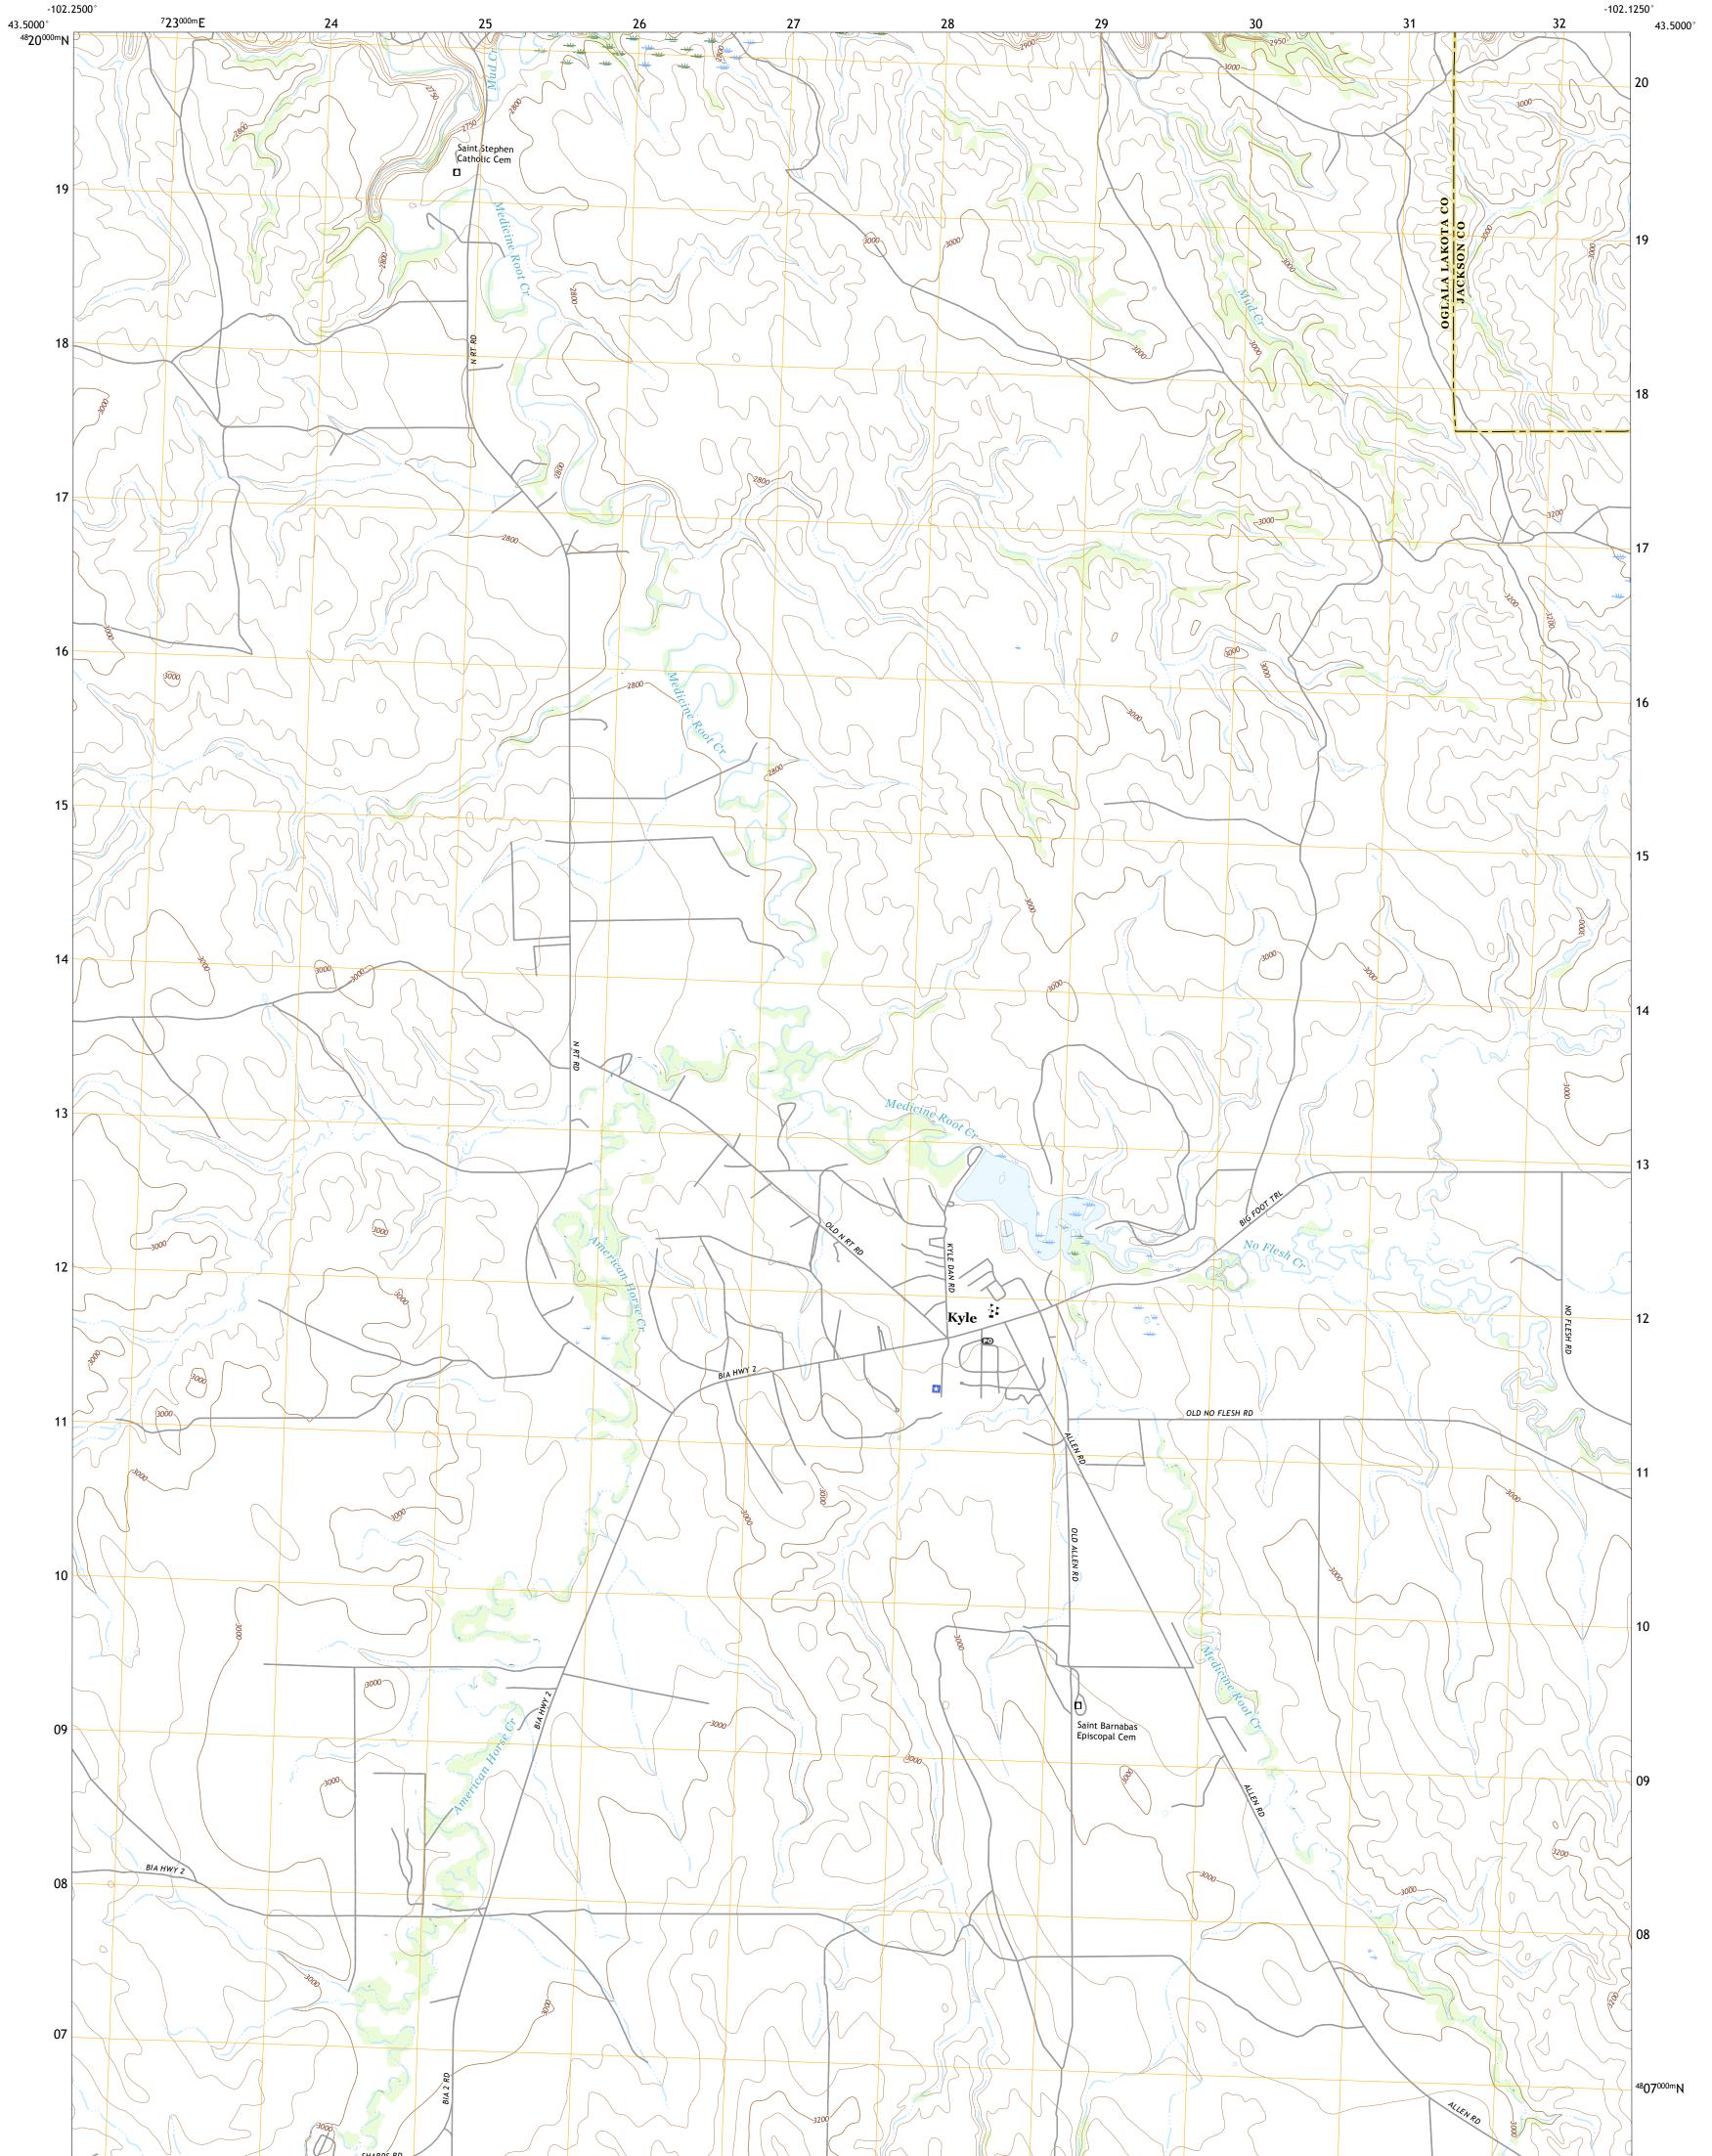

## U.S. DEPARTMENT OF THE INTERIOR U.S. GEOLOGICAL SURVEY

KYLE QUADRANGLE SOUTH DAKOTA 7.5-MINUTE SERIES

Produced by the United States Geological Survey North American Datum of 1983 (NAD83) World Geodetic System of 1984 (WGS84). Projection and 1 000-meter grid:Universal Transverse Mercator, Zone 13T This map is not a legal document. Boundaries may be generalized for this map scale. Private lands within government reservations may not be shown. Obtain permission before entering private lands.

Imagery......NAIP, July 2016 - October 2016 Roads.......GNIS, 1980 - 2017 Names......GNIS, 1980 - 2017 Hydrography......GNIS, 1980 - 2017 Contours.....National Hydrography Dataset, 2004 - 2014 Contours.....National Elevation Dataset, 2007 - 2012 Boundaries.....Multiple sources; see metadata file 2014 - 2016 Public Land Survey System......BLM, 2017 Wetlands......BLM, 2017