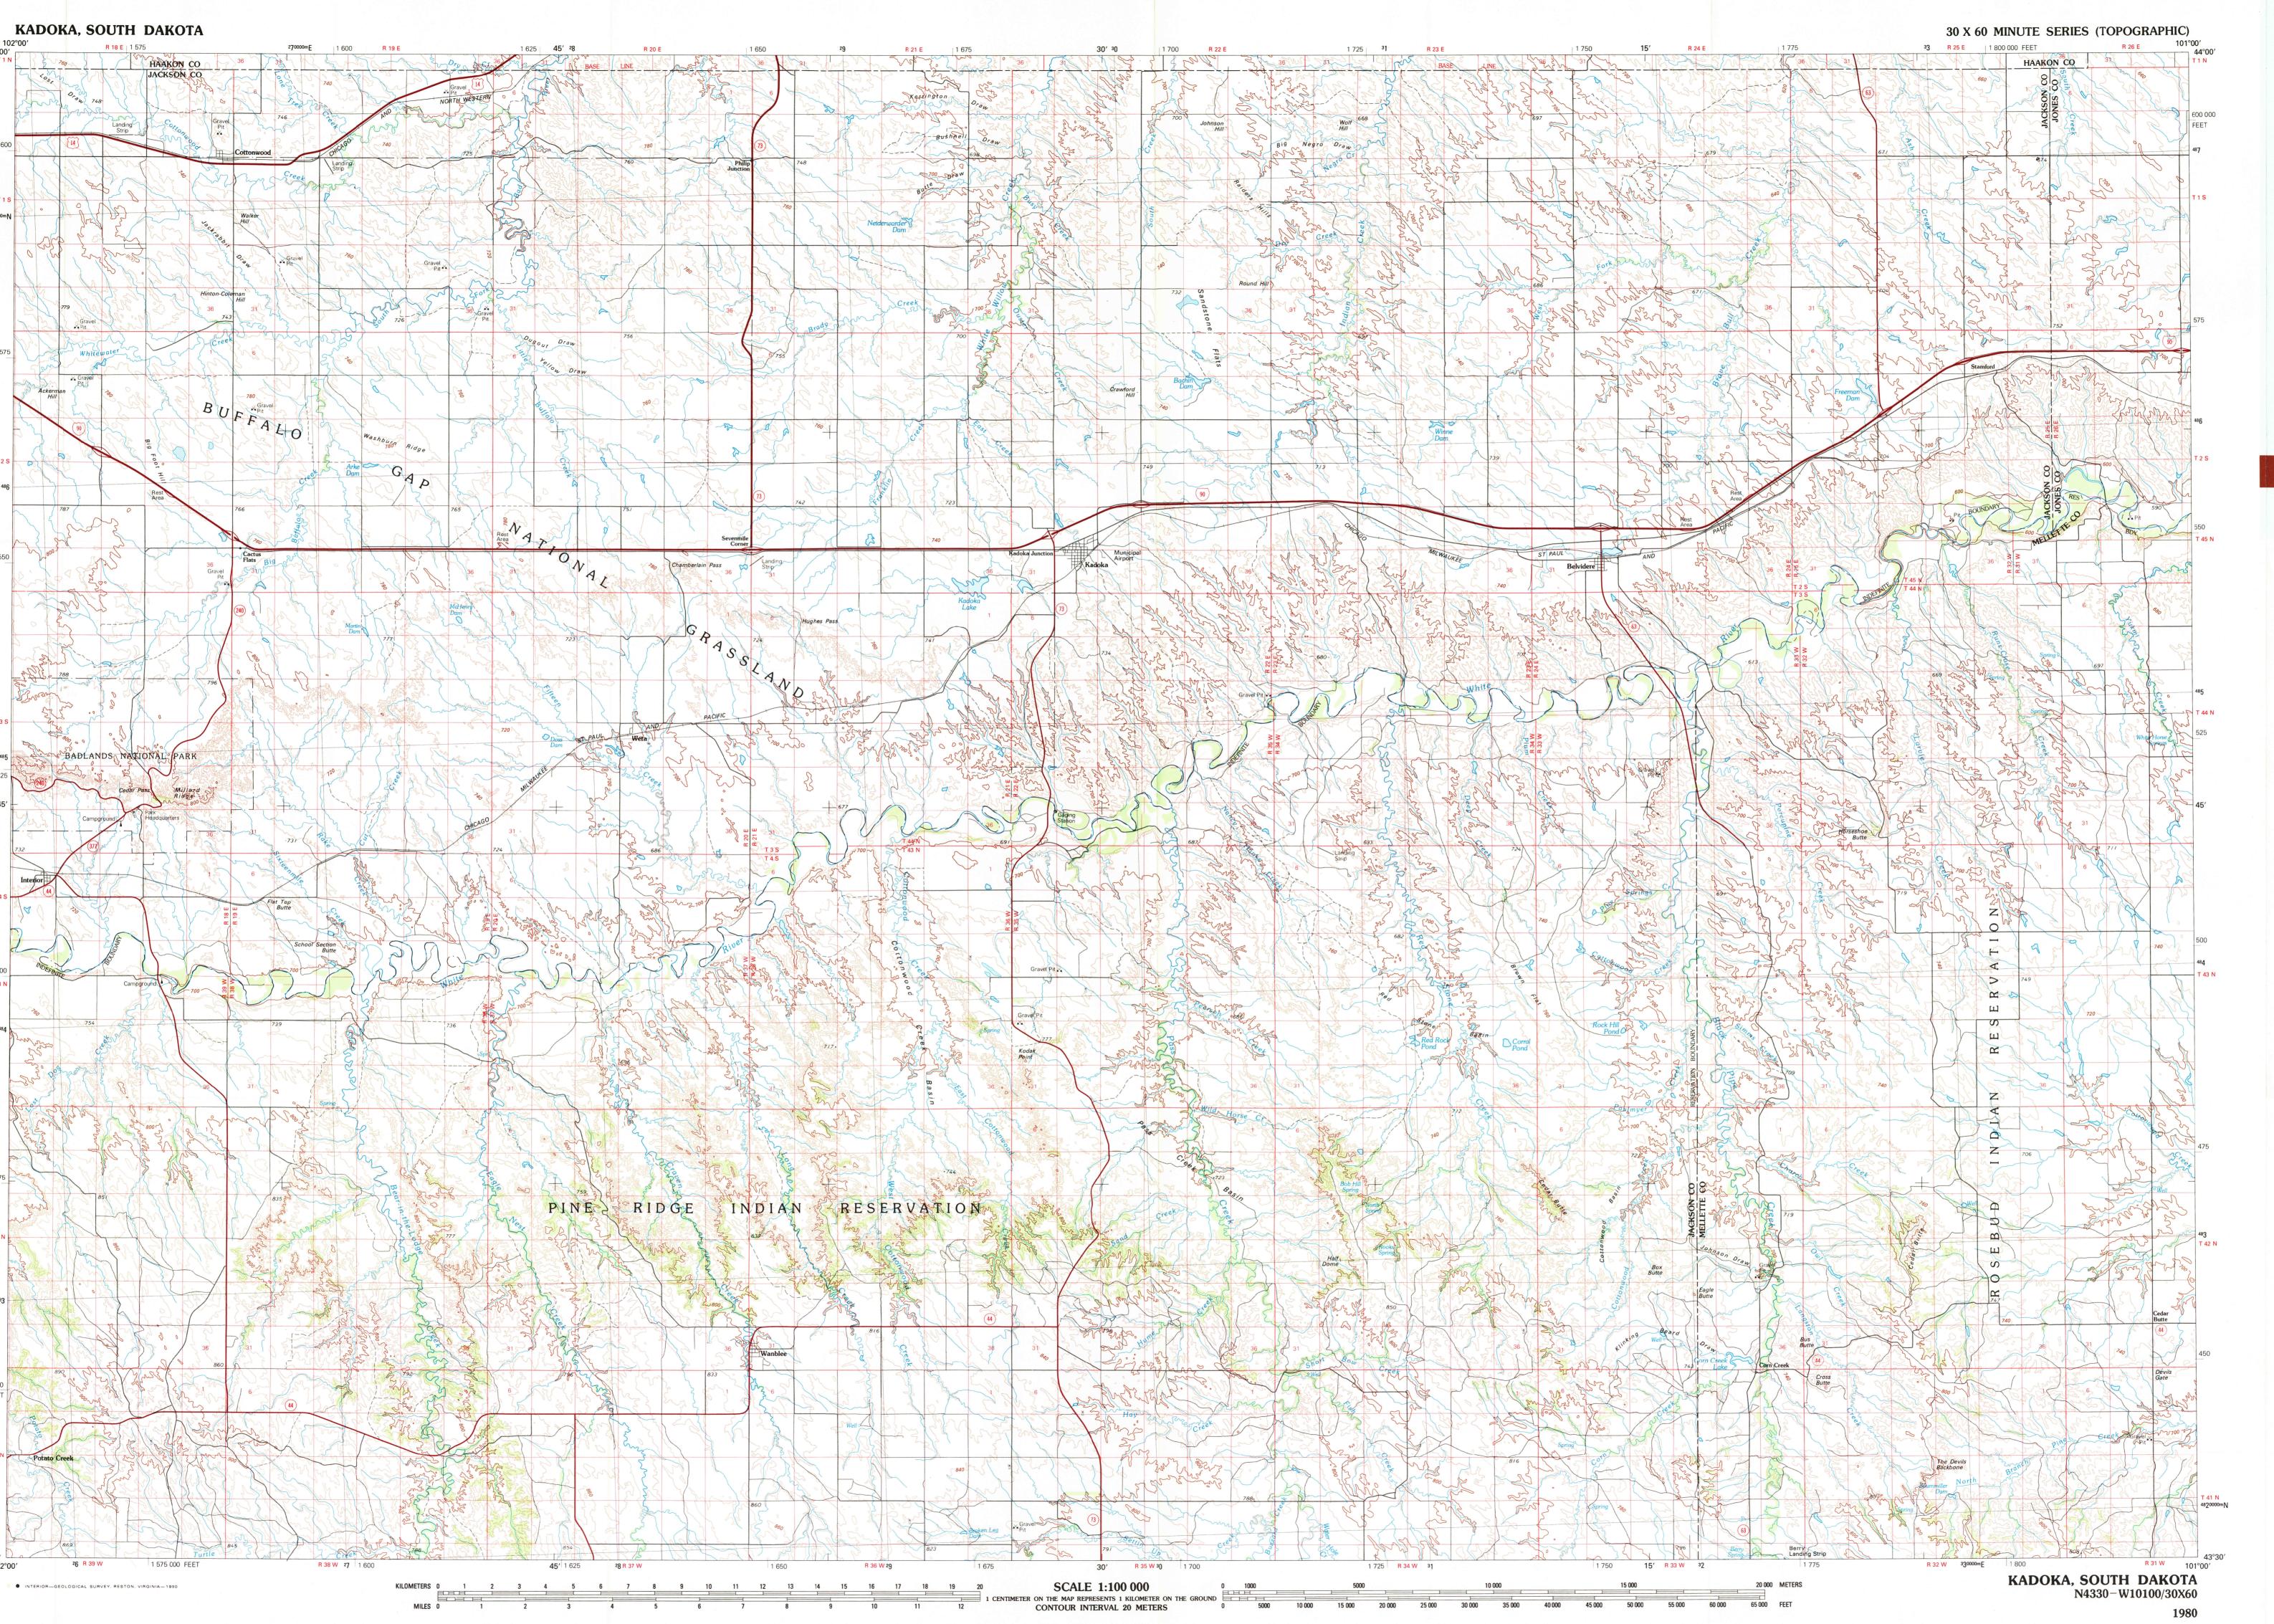

30 X 60 MINUTE QUADRANGLE SHOWING

- Contours and elevations
- in meters
- Highways, roads and other manmade structures
- Water features
- Woodland areas

Produced by the United States Geological Survey Compiled from USGS 1:24 000-scale topographic maps dated 1950-1979. Planimetry revised from aerial photographs taken 1976 and other source data. Revised information not field checked. Map edited 1980 Projection and 10 000-meter grid, zone 14, Universal Transverse Mercator 25 000-foot grid ticks based on South Dakota coordinate

system, south zone
1927 North American Datum
To place on the predicted North American Datum 1983
move the projection lines 6 meters north and 37 meters east

There may be private inholdings within the boundaries of the National or State reservations shown on this map

CONTOUR INTERVAL 20 METERS NATIONAL GEODETIC VERTICAL DATUM OF 1929 ELEVATIONS SHOWN TO THE NEAREST METER

THIS MAP COMPLIES WITH NATIONAL MAP ACCURACY STANDARDS

| Meters                                       | Feet               | *                                                                  | 1                                | 2 | 3 |
|----------------------------------------------|--------------------|--------------------------------------------------------------------|----------------------------------|---|---|
| 1 2                                          | 3.2808<br>6.5617   | GN MN                                                              | 4                                |   | 5 |
| 3                                            | 9.8425<br>13.1234  |                                                                    | 6                                | 7 | 8 |
| 5                                            | 16.4042<br>19.6850 | 1°44′ /196 MILS                                                    |                                  |   |   |
| 8                                            | 22.9659<br>26.2467 |                                                                    | 1 New Underwood<br>2 Philip<br>3 |   |   |
| 9<br>10                                      | 29.5276<br>32.8084 | \ \ \ \ \ \ \ \ \ \ \ \ \ \ \ \ \ \ \                              |                                  |   |   |
| o convert meters to feet nultiply by 3.2808  |                    | UTM grid convergence<br>(GN) and 1980 magnetic<br>declination (MN) | 4 Wall 5                         |   |   |
| To convert feet to meters multiply by 0.3048 |                    | at center of map<br>Diagram is approximate                         | 7 Martin<br>8 Mission            |   |   |