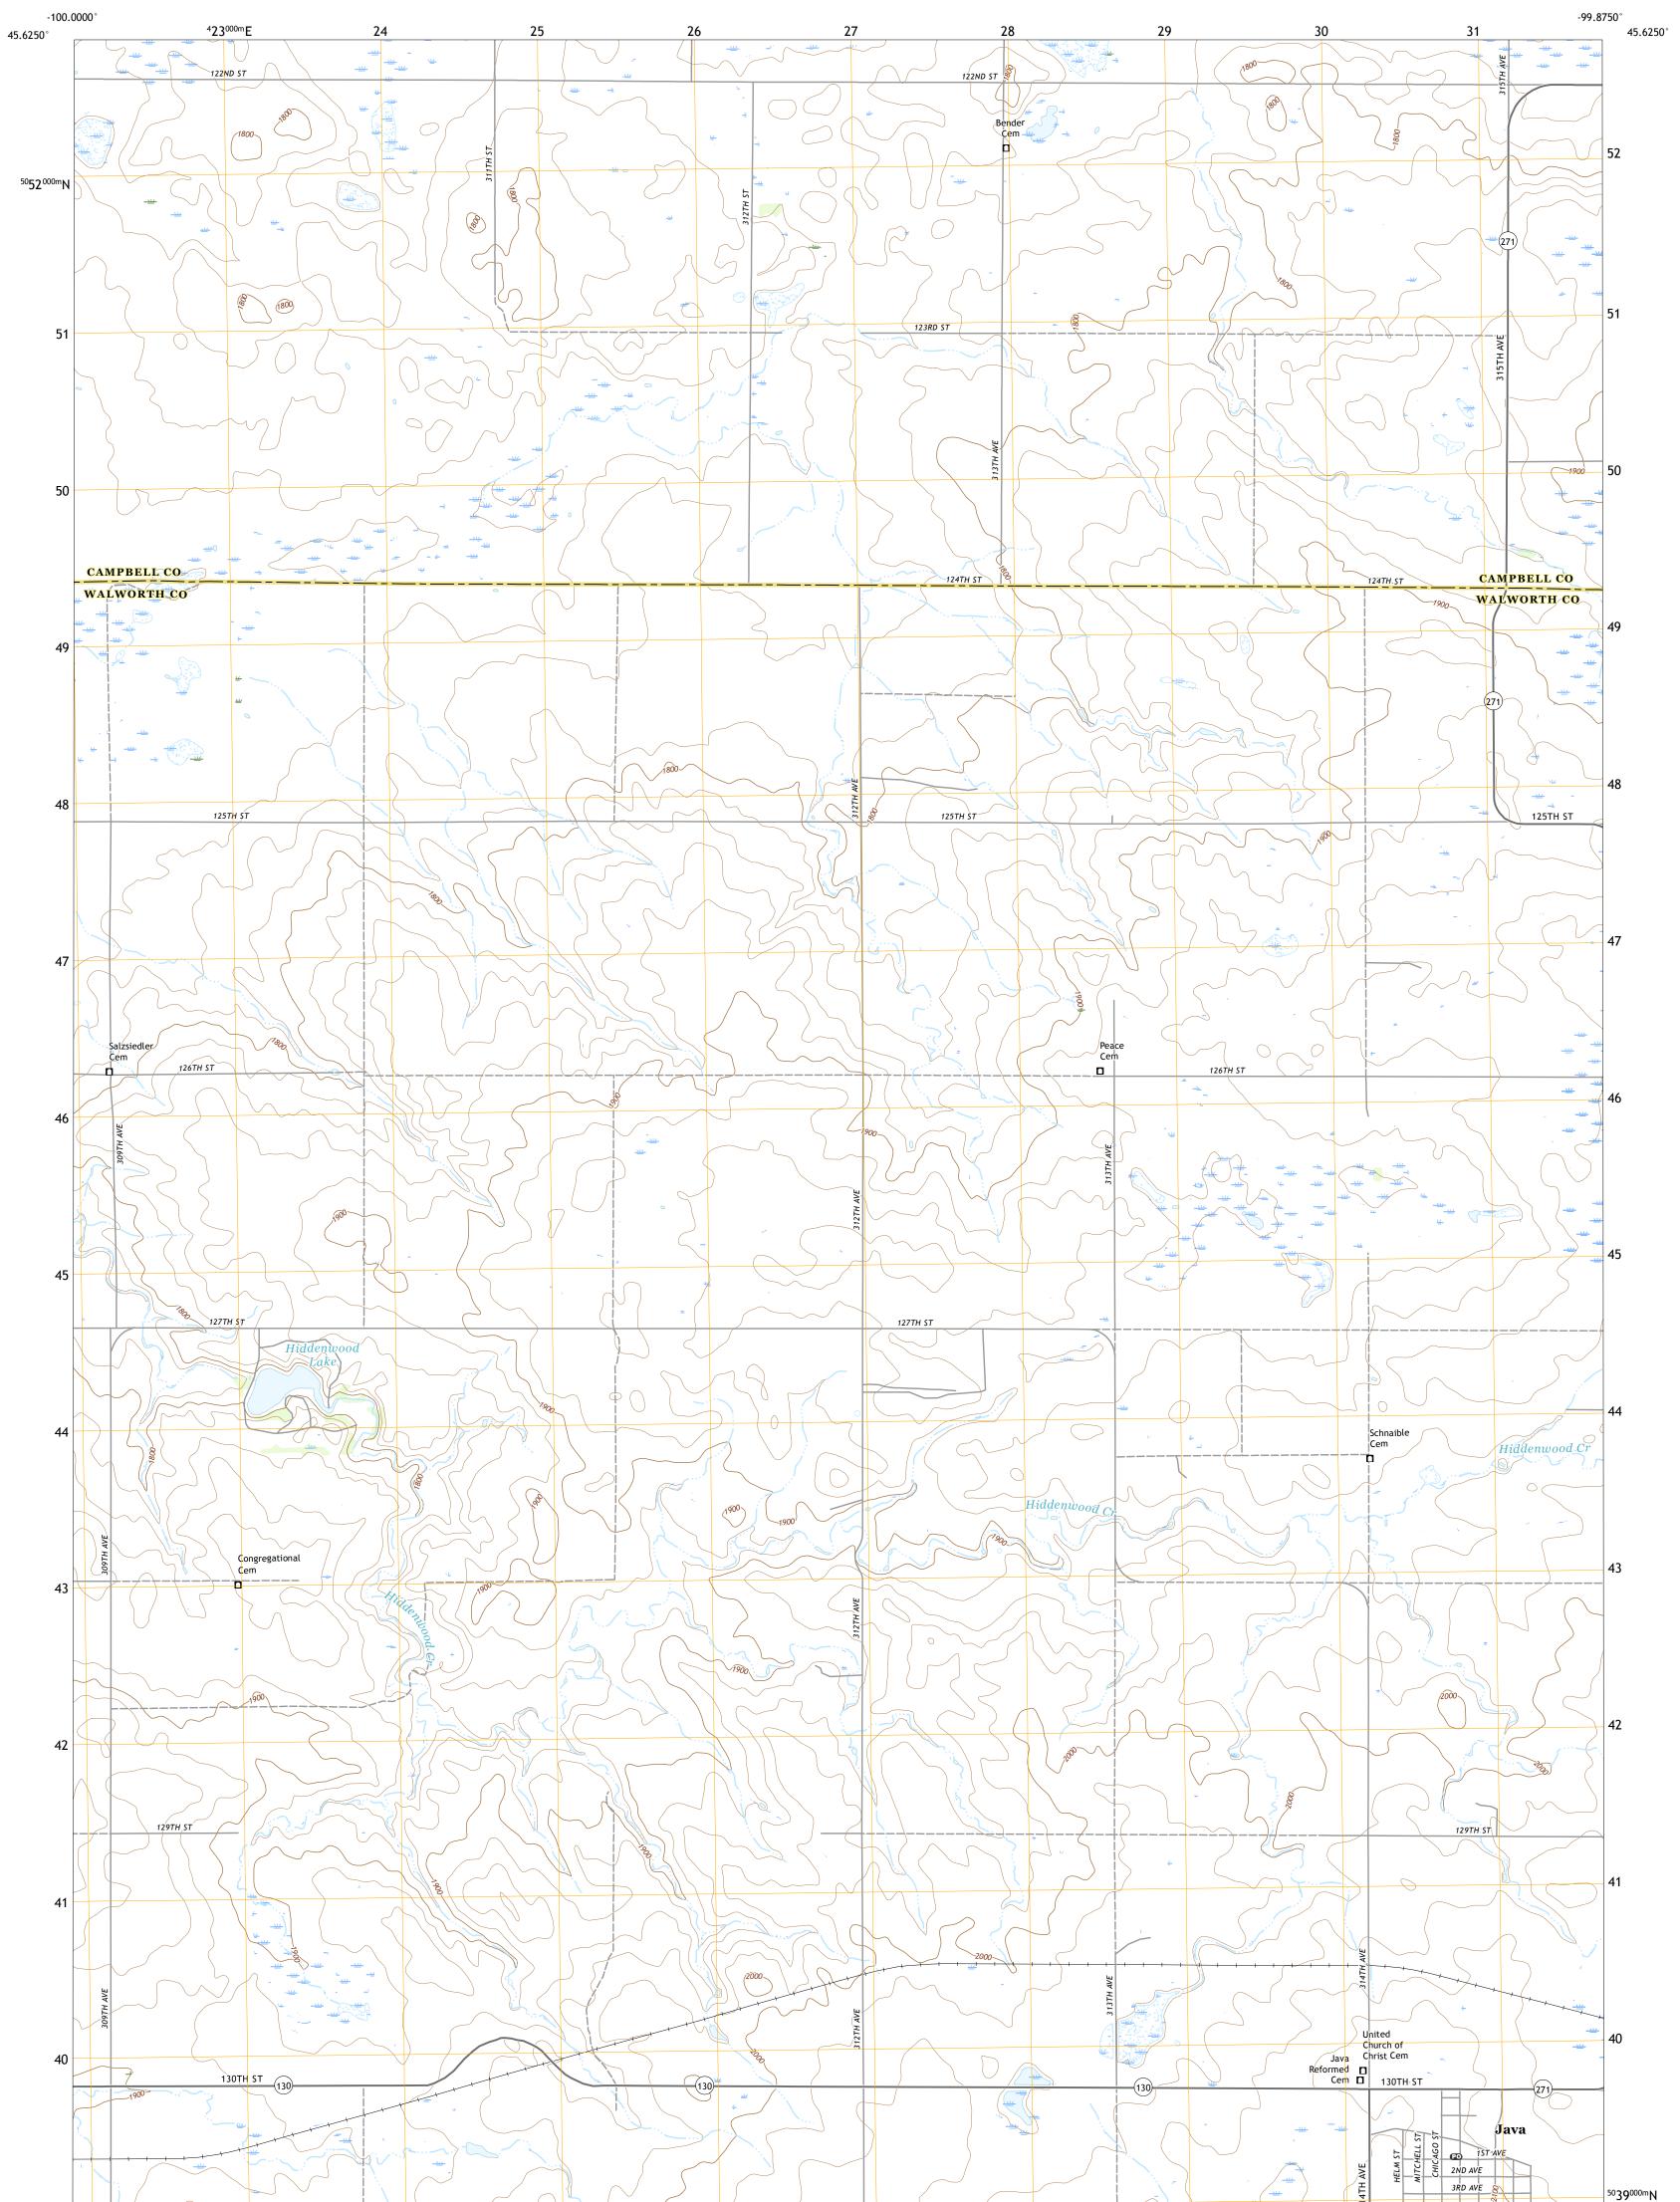

## U.S. DEPARTMENT OF THE INTERIOR U.S. GEOLOGICAL SURVEY

JAVA QUADRANGLE SOUTH DAKOTA 7.5-MINUTE SERIES

Produced by the United States Geological Survey North American Datum of 1983 (NAD83) World Geodetic System of 1984 (WGS84). Projection and 1 000-meter grid:Universal Transverse Mercator, Zone 14T This map is not a legal document. Boundaries may be generalized for this map scale. Private lands within government reservations may not be shown. Obtain permission before entering private lands.

Imagery..... Roads...... Names..... ......NAIP, July 2016 - October 2016 U.S. Census Bureau, 2017 ......GNIS, 1980 - 2017 .... Names......GNN, 1980 - 2017 Hydrography.....GNN, 1980 - 2017 Contours.....National Hydrography Dataset, 2006 - 2015 Contours.....National Elevation Dataset, 2006 - 2012 Boundaries.....Multiple sources; see metadata file 2014 - 2016 Public Land Survey System......BLM, 2017 Wetlands......BLM, 2017