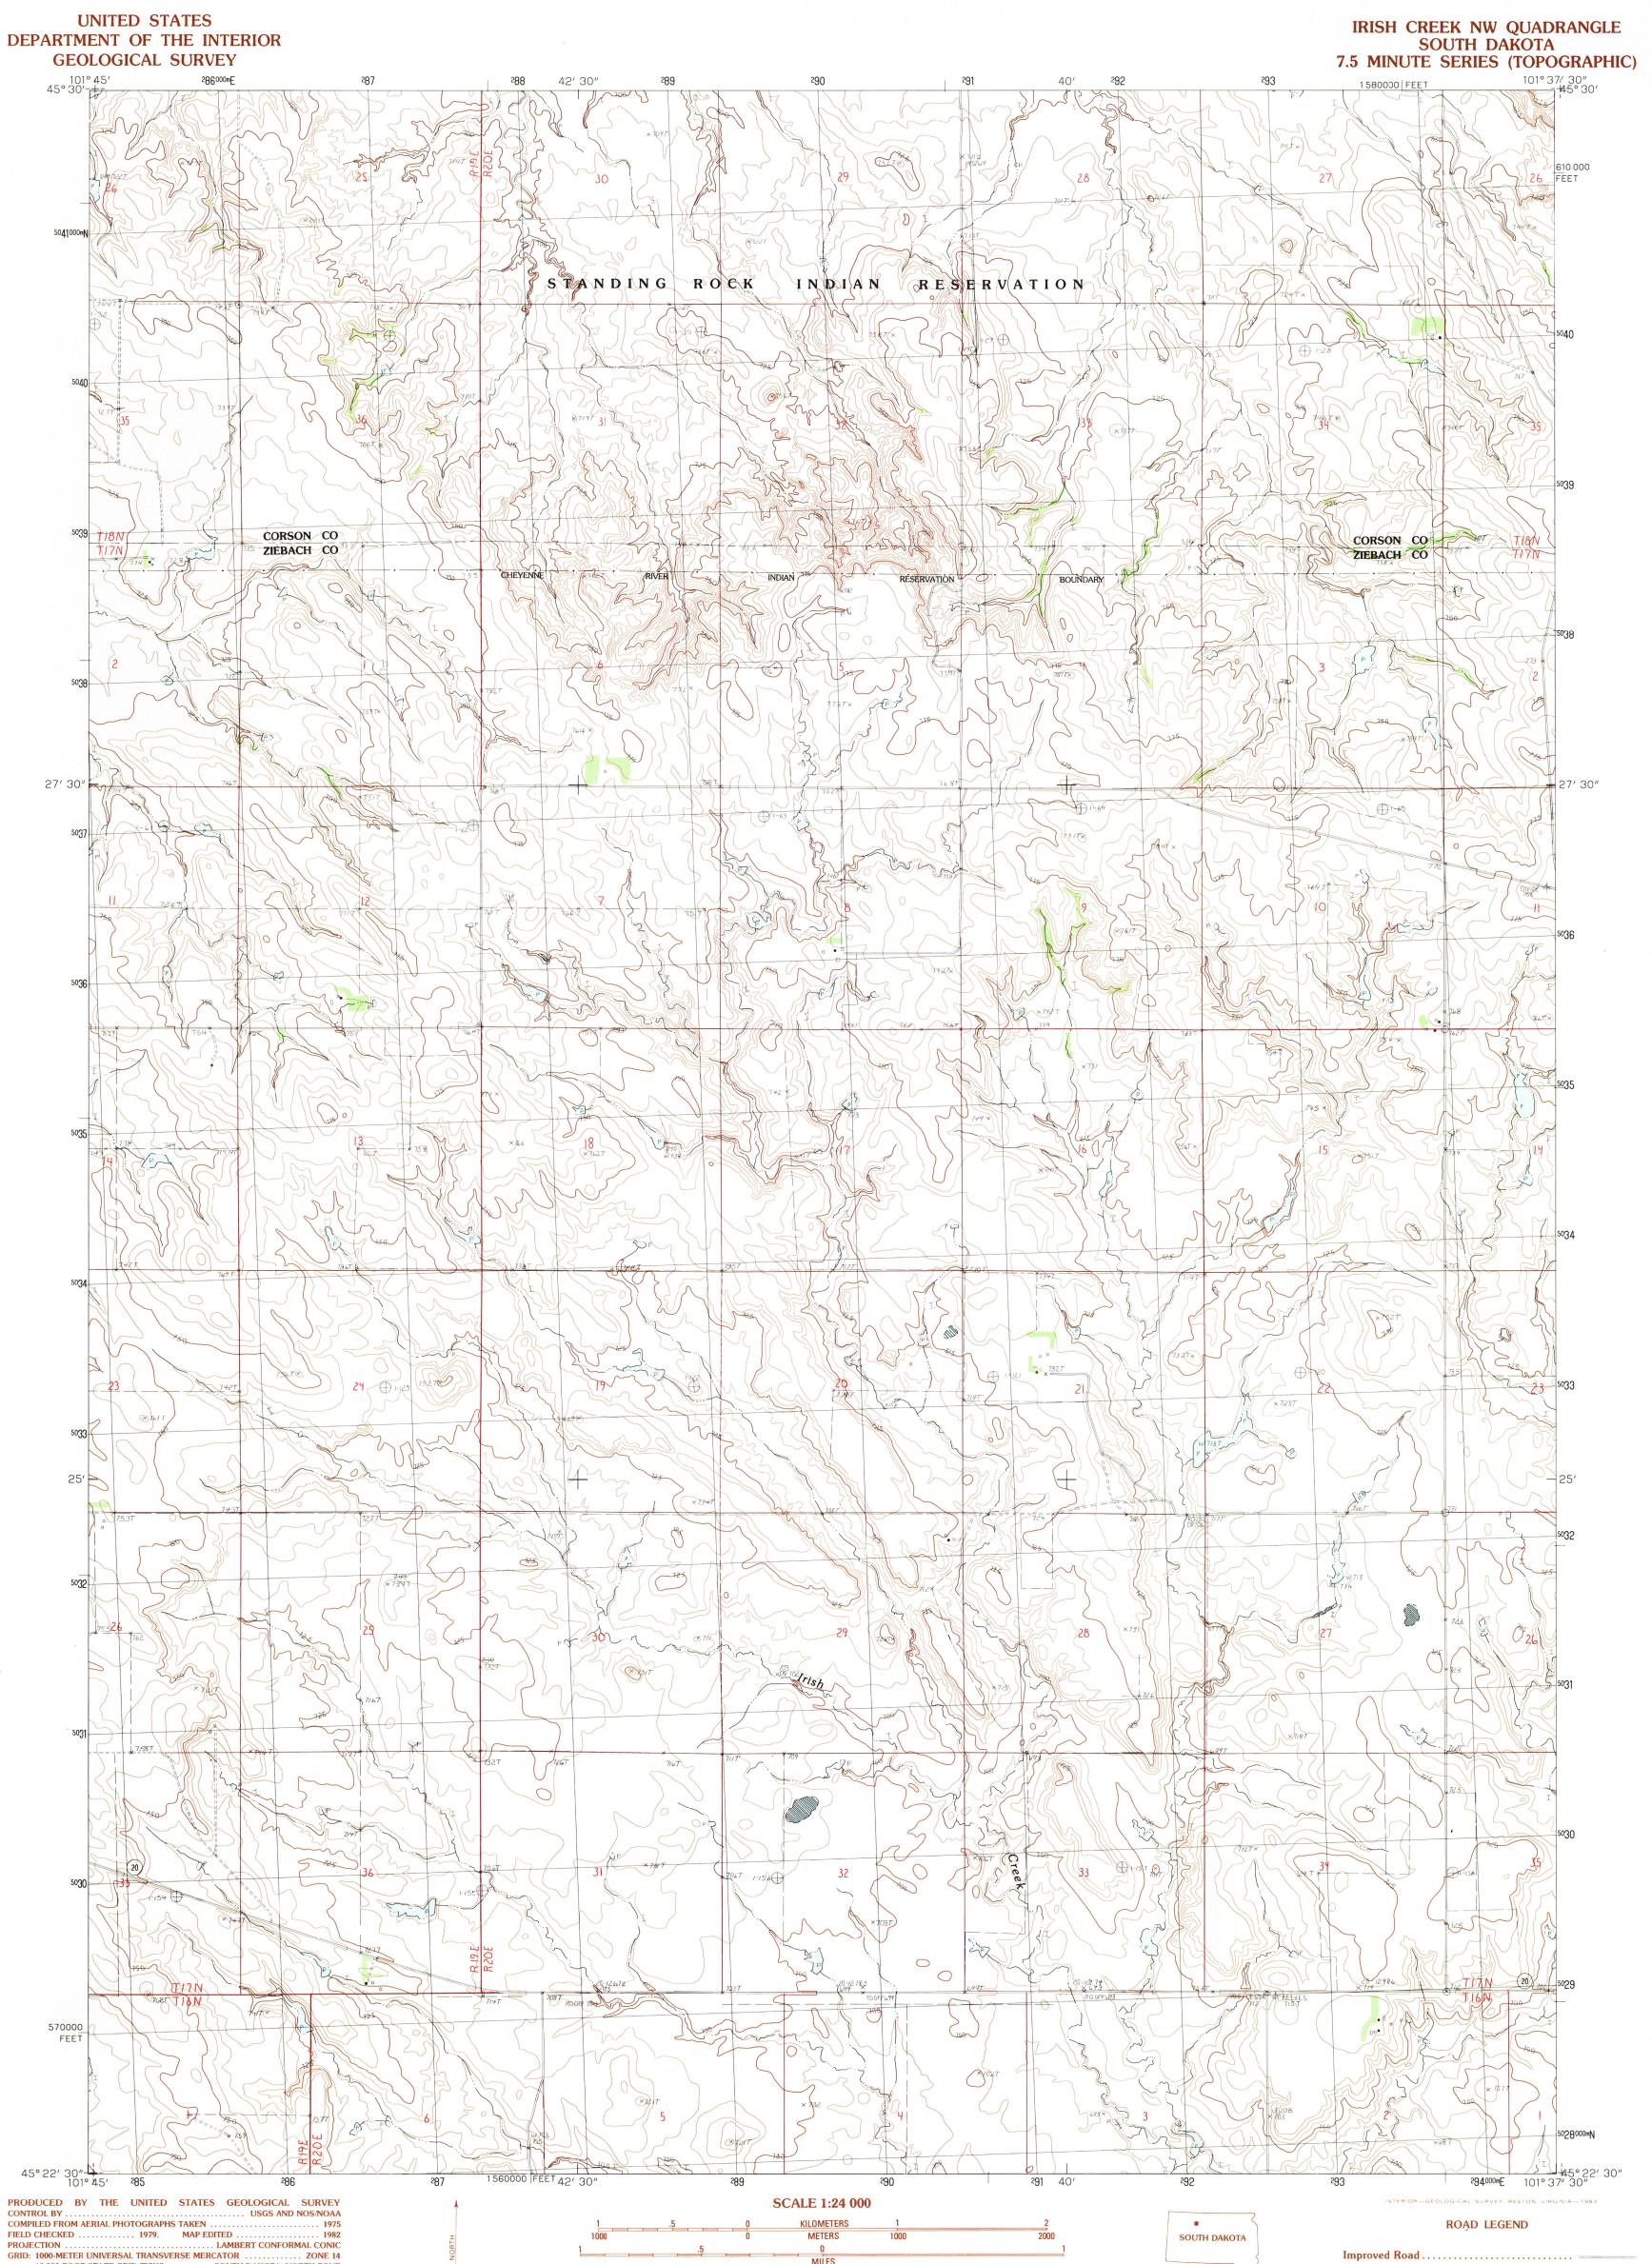

RETURN TO: S MMD HISTORICAL MAP ARCHIVES

field check.

3

MILES 10<u>00 0 1000 2000 3000 4000 5000 6000 7000 8000 9000 10</u>000 FEET

CONTOUR INTERVAL 5 METERS

CONTROL ELEVATIONS SHOWN TO THE NEAREST 0.1 METER OTHER ELEVATIONS SHOWN TO THE NEAREST METER To convert meters to feet multiply by 3.2808 To convert feet to meters multiply by .3048

THIS MAP COMPLIES WITH NATIONAL MAP ACCURACY STANDARDS FOR SALE BY U.S. GEOLOGICAL SURVEY, DENVER, COLORADO 80225 OR RESTON, VIRGINIA 22092

QUADRANGLE LOCATION

Unimproved Road ..... Trail .... Interstate Route U. S. Route State Route

IRISH CREEK NW, SOUTH DAKOTA

**PROVISIONAL EDITION 1982** 

45101-D6-TM-024