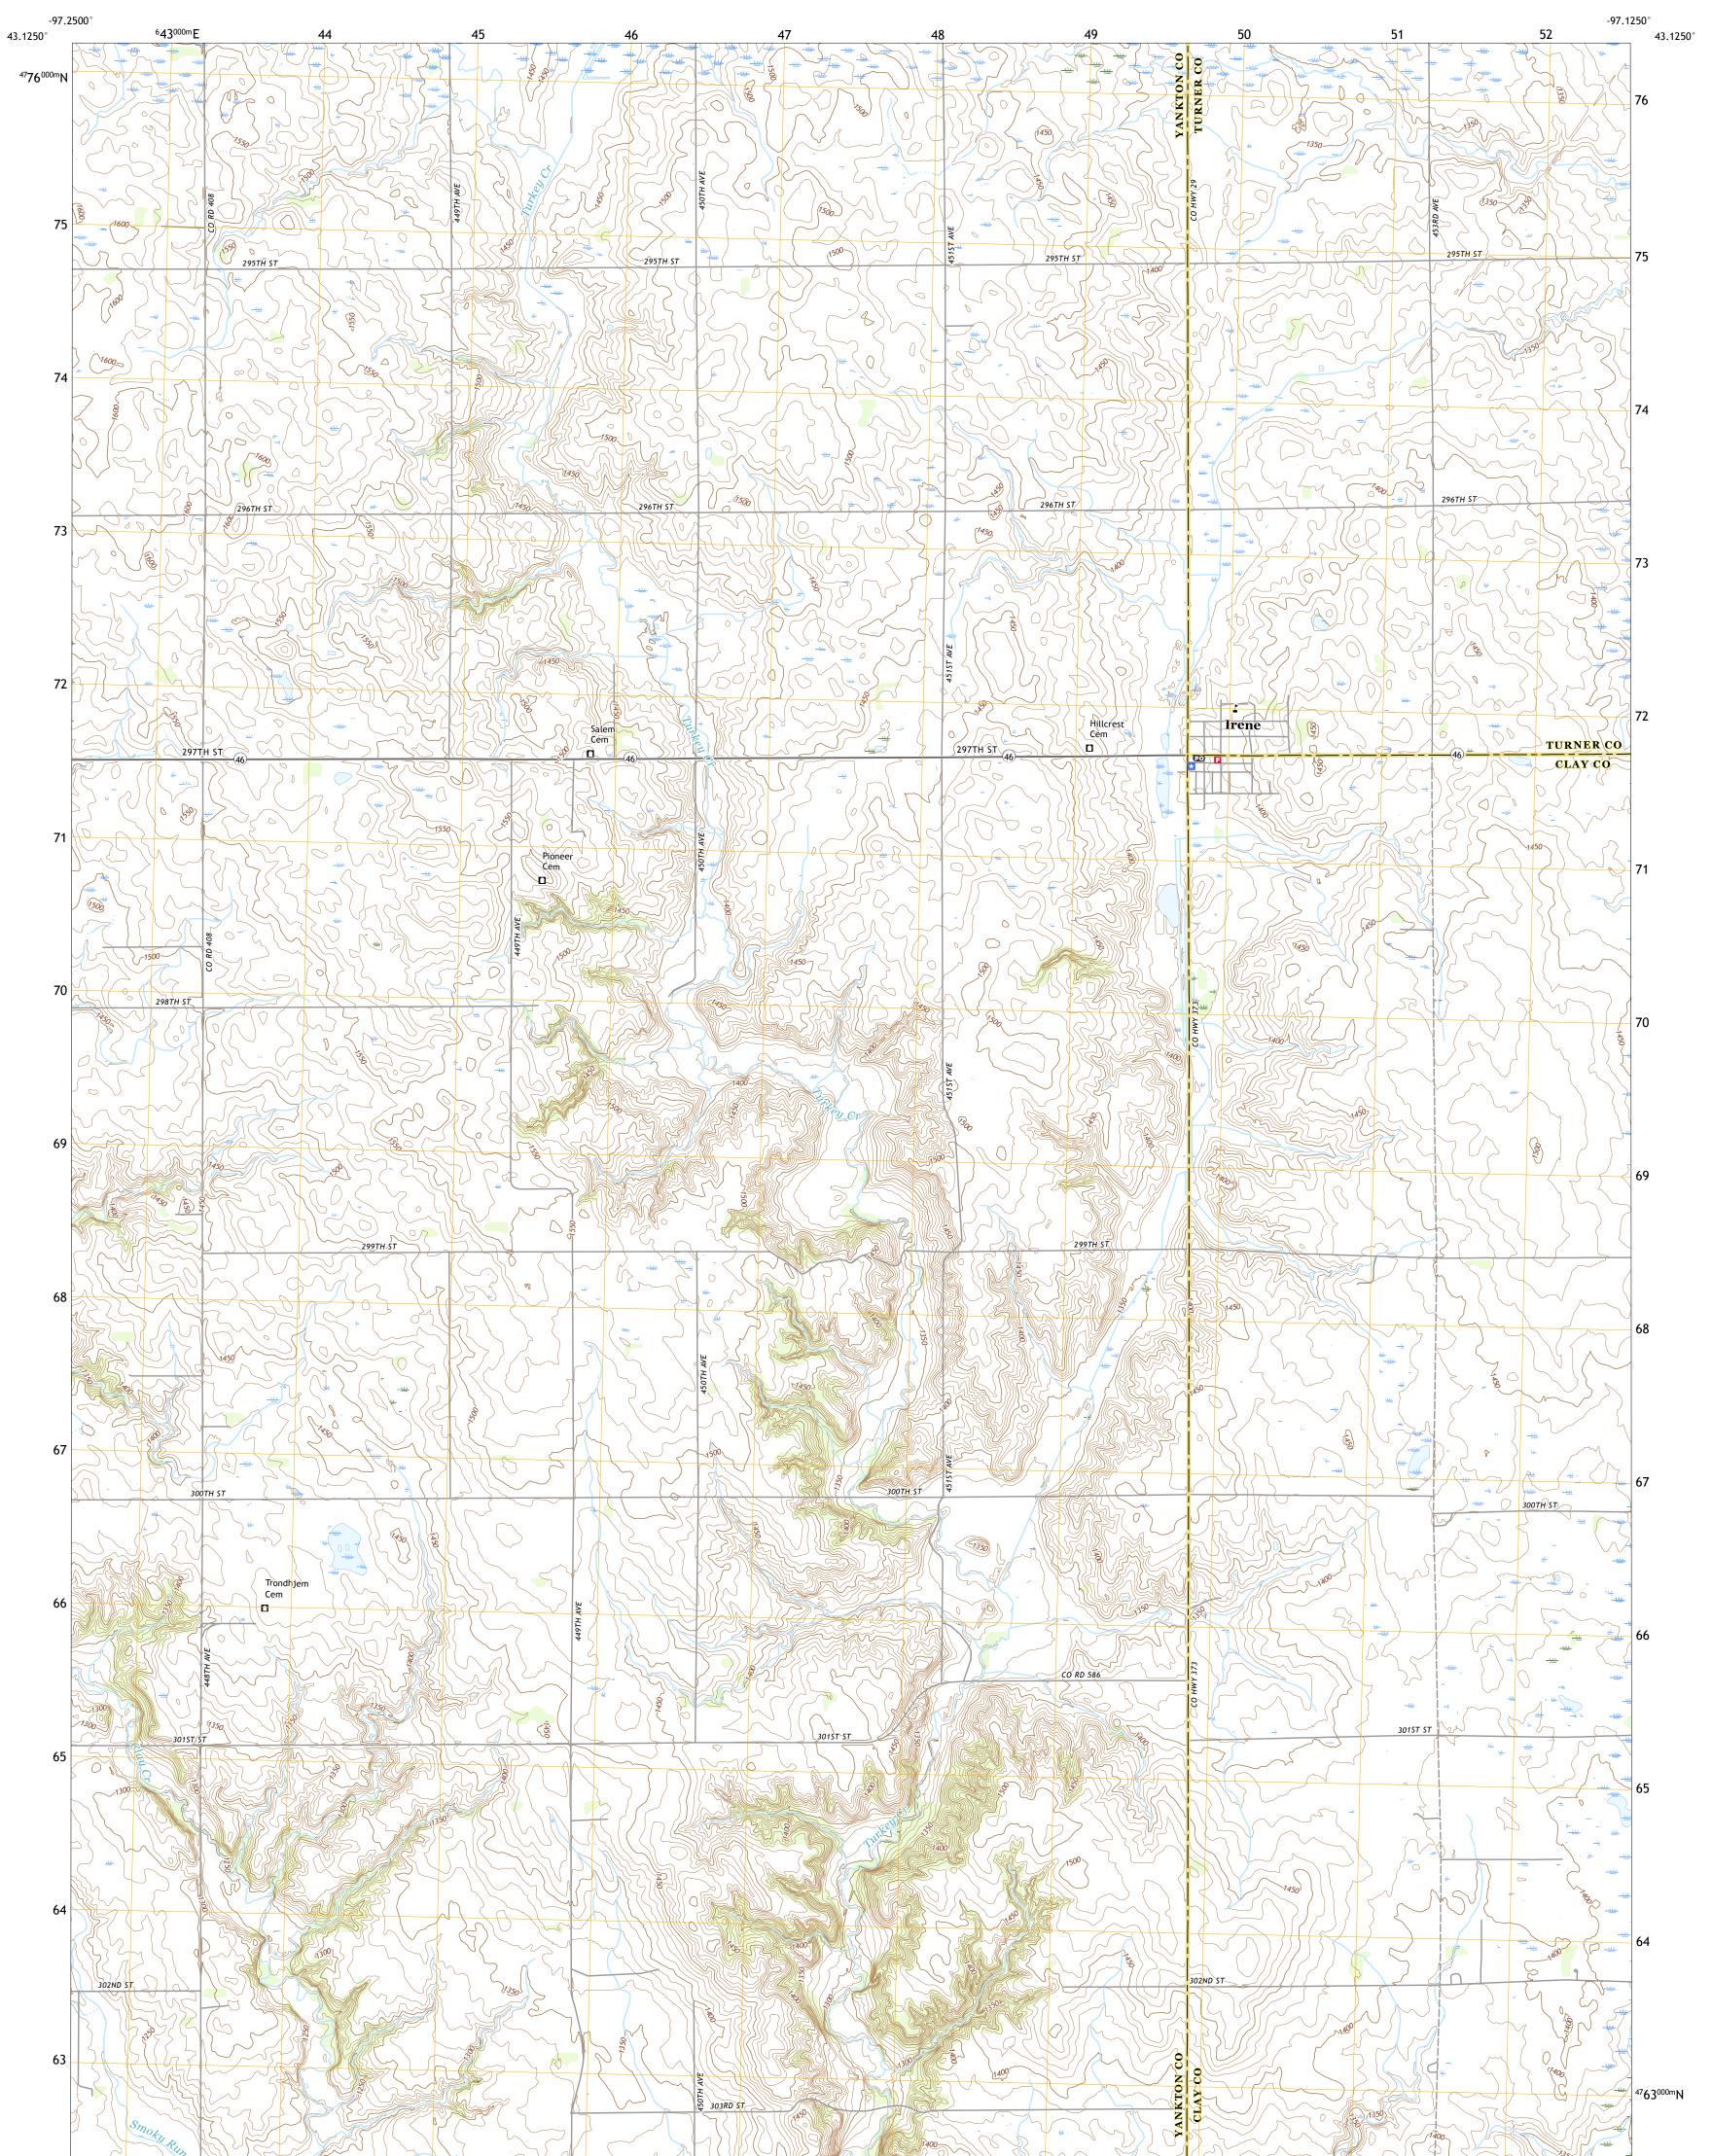

## U.S. DEPARTMENT OF THE INTERIOR U.S. GEOLOGICAL SURVEY

IRENE QUADRANGLE SOUTH DAKOTA 7.5-MINUTE SERIES

Produced by the United States Geological Survey North American Datum of 1983 (NAD83) World Geodetic System of 1984 (WGS84). Projection and 1 000-meter grid:Universal Transverse Mercator, Zone 14T This map is not a legal document. Boundaries may be generalized for this map scale. Private lands within government reservations may not be shown. Obtain permission before entering private lands.

Imagery..... Roads...... Names..... ......NAIP, September 2016 - October 2016 U.S. Census Bureau, 2017 ......GNIS, 1980 - 2017 .... 

NSN. 7643016393255 NGA REF NO. US GSX24K22022

\_\_\_\_

State Route