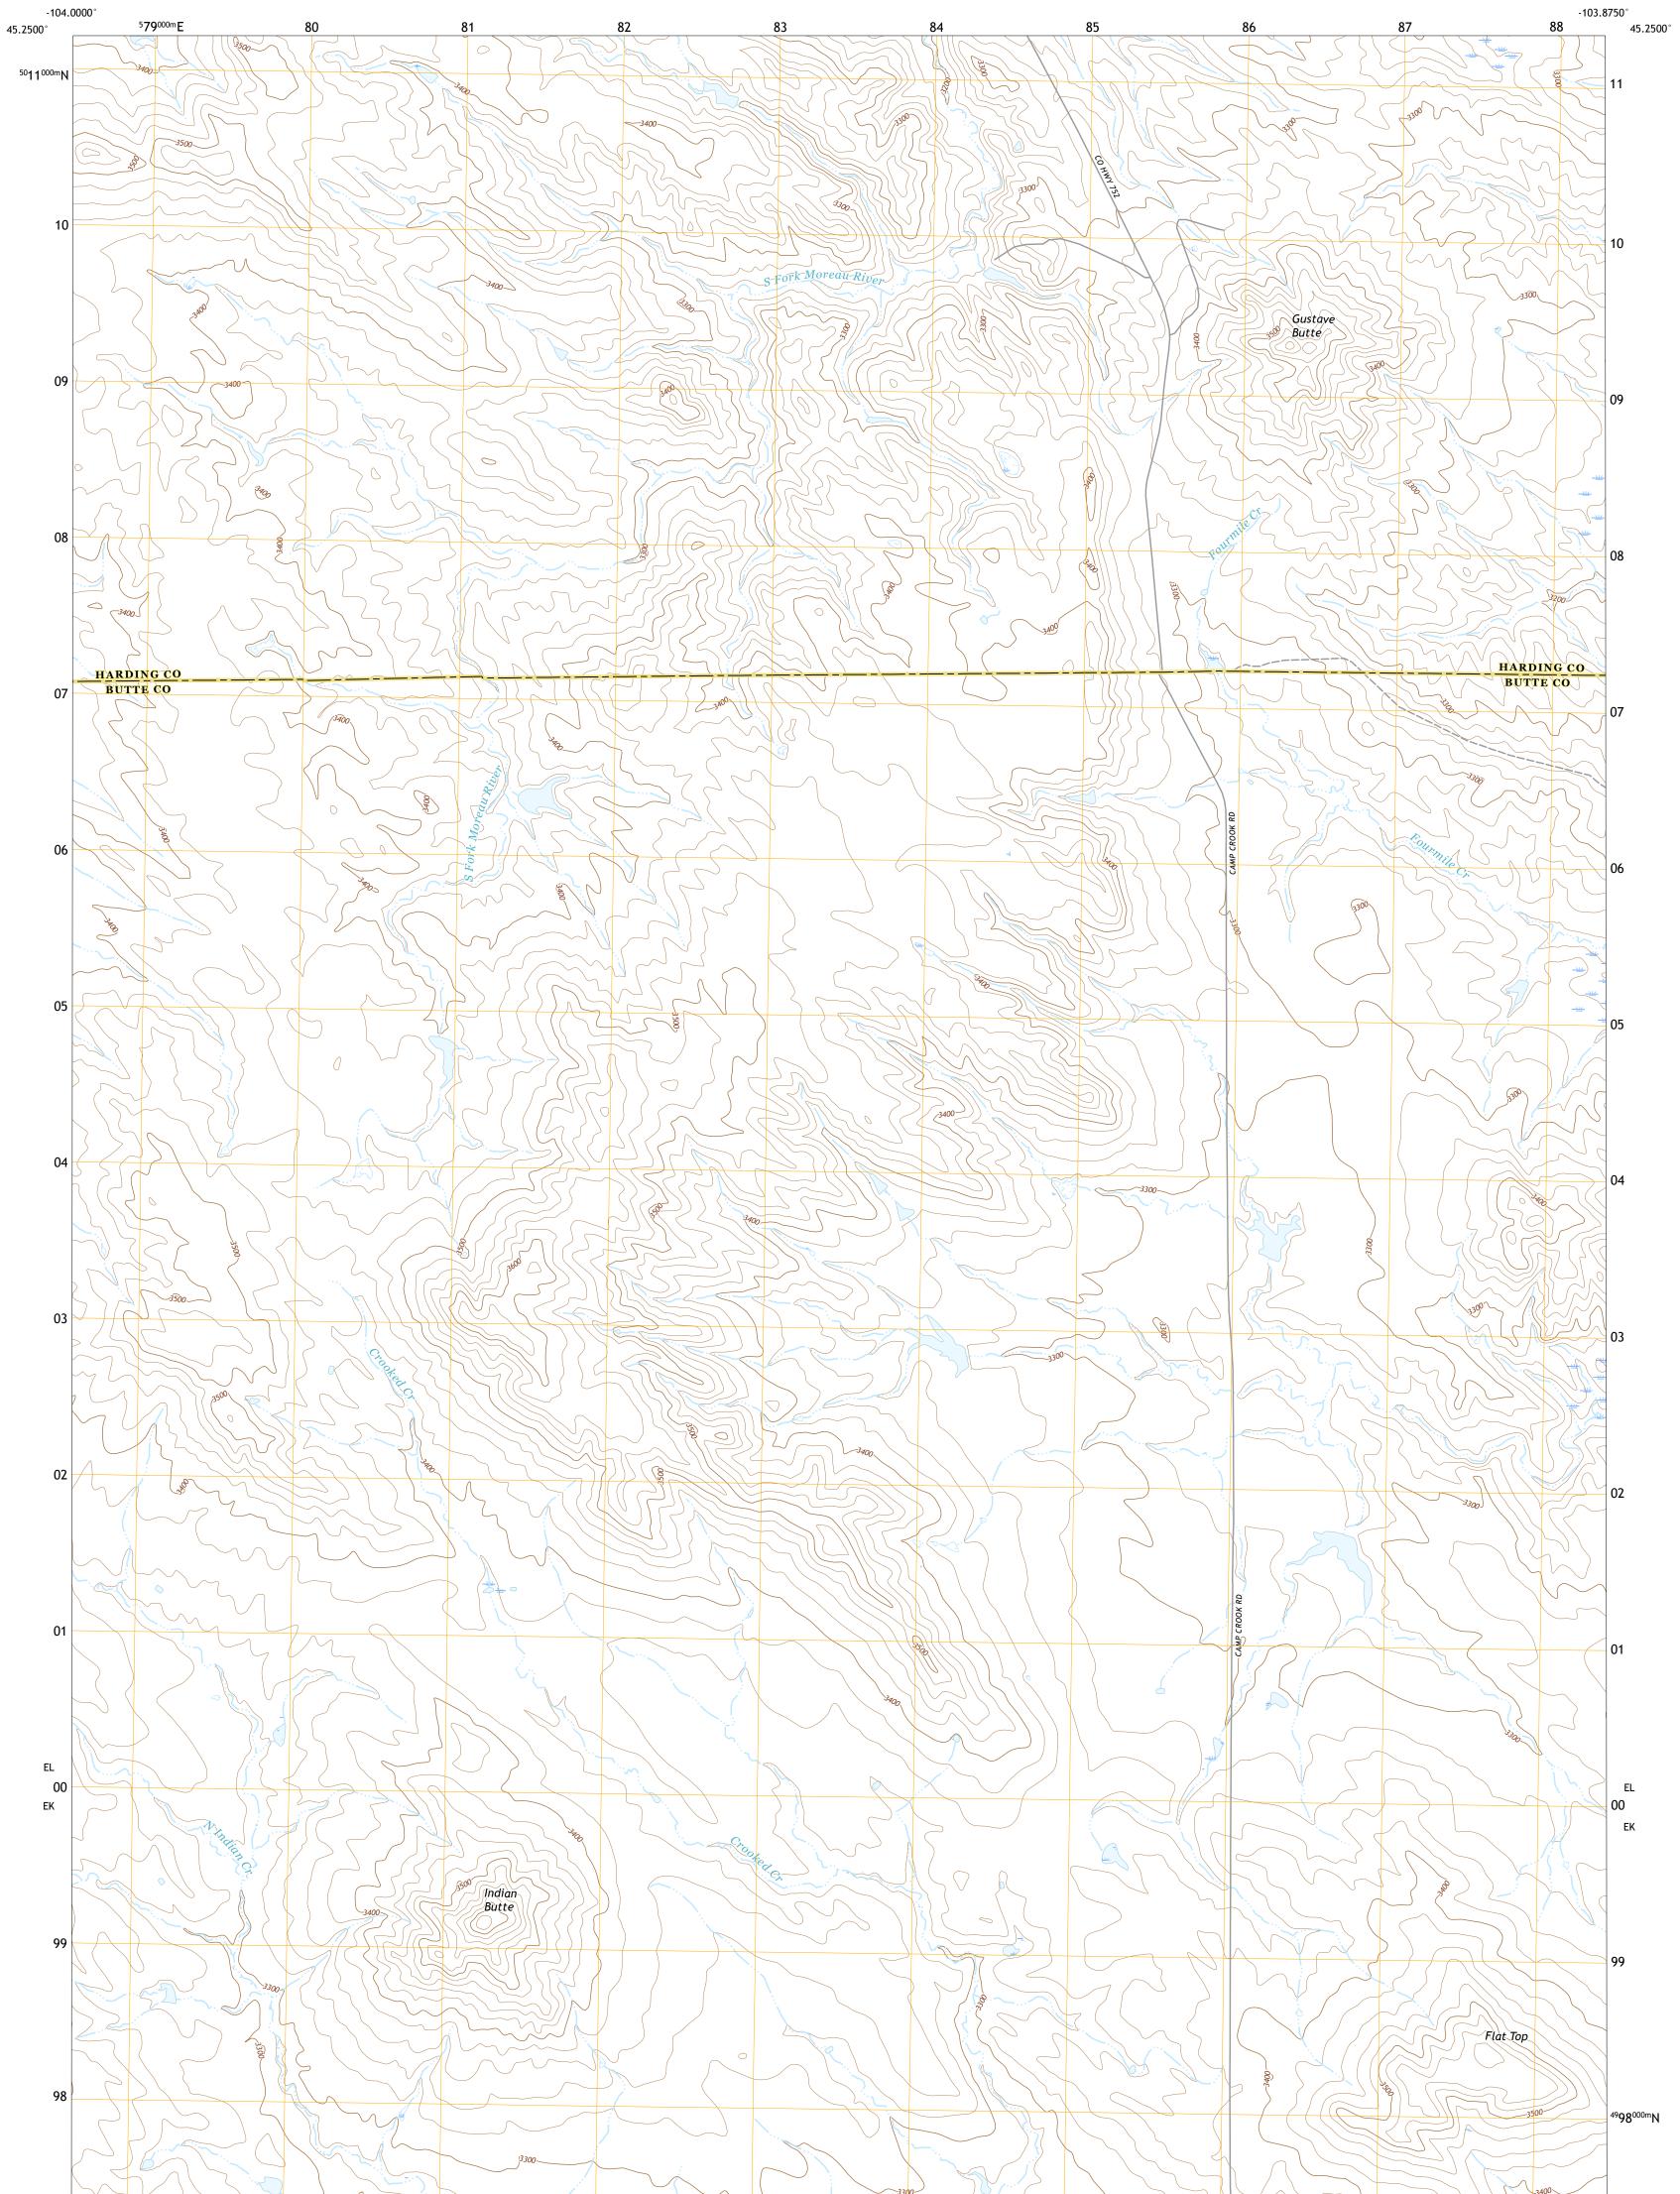

## The National Map US Topo

INDIAN BUTTE QUADRANGLE SOUTH DAKOTA 7.5-MINUTE SERIES

Produced by the United States Geological Survey North American Datum of 1983 (NAD83) World Geodetic System of 1984 (WGS84). Projection and 1 000-meter grid:Universal Transverse Mercator, Zone 13T This map is not a legal document. Boundaries may be generalized for this map scale. Private lands within government reservations may not be shown. Obtain permission before entering private lands.

Imagery......NAIP, August 2016 - October 2016 Roads......U.S. Census Bureau, 2017 Names......GNIS, 1980 - 2011 Hydrography......GNIS, 1980 - 2015 Contours.....National Hydrography Dataset, 2002 - 2015 Contours.....National Elevation Dataset, 2012 Boundaries.....Multiple sources; see metadata file 2014 - 2016 Public Land Survey System......BLM, 2017 Wetlands......BWS National Wetlands Inventory 1983 - 2006