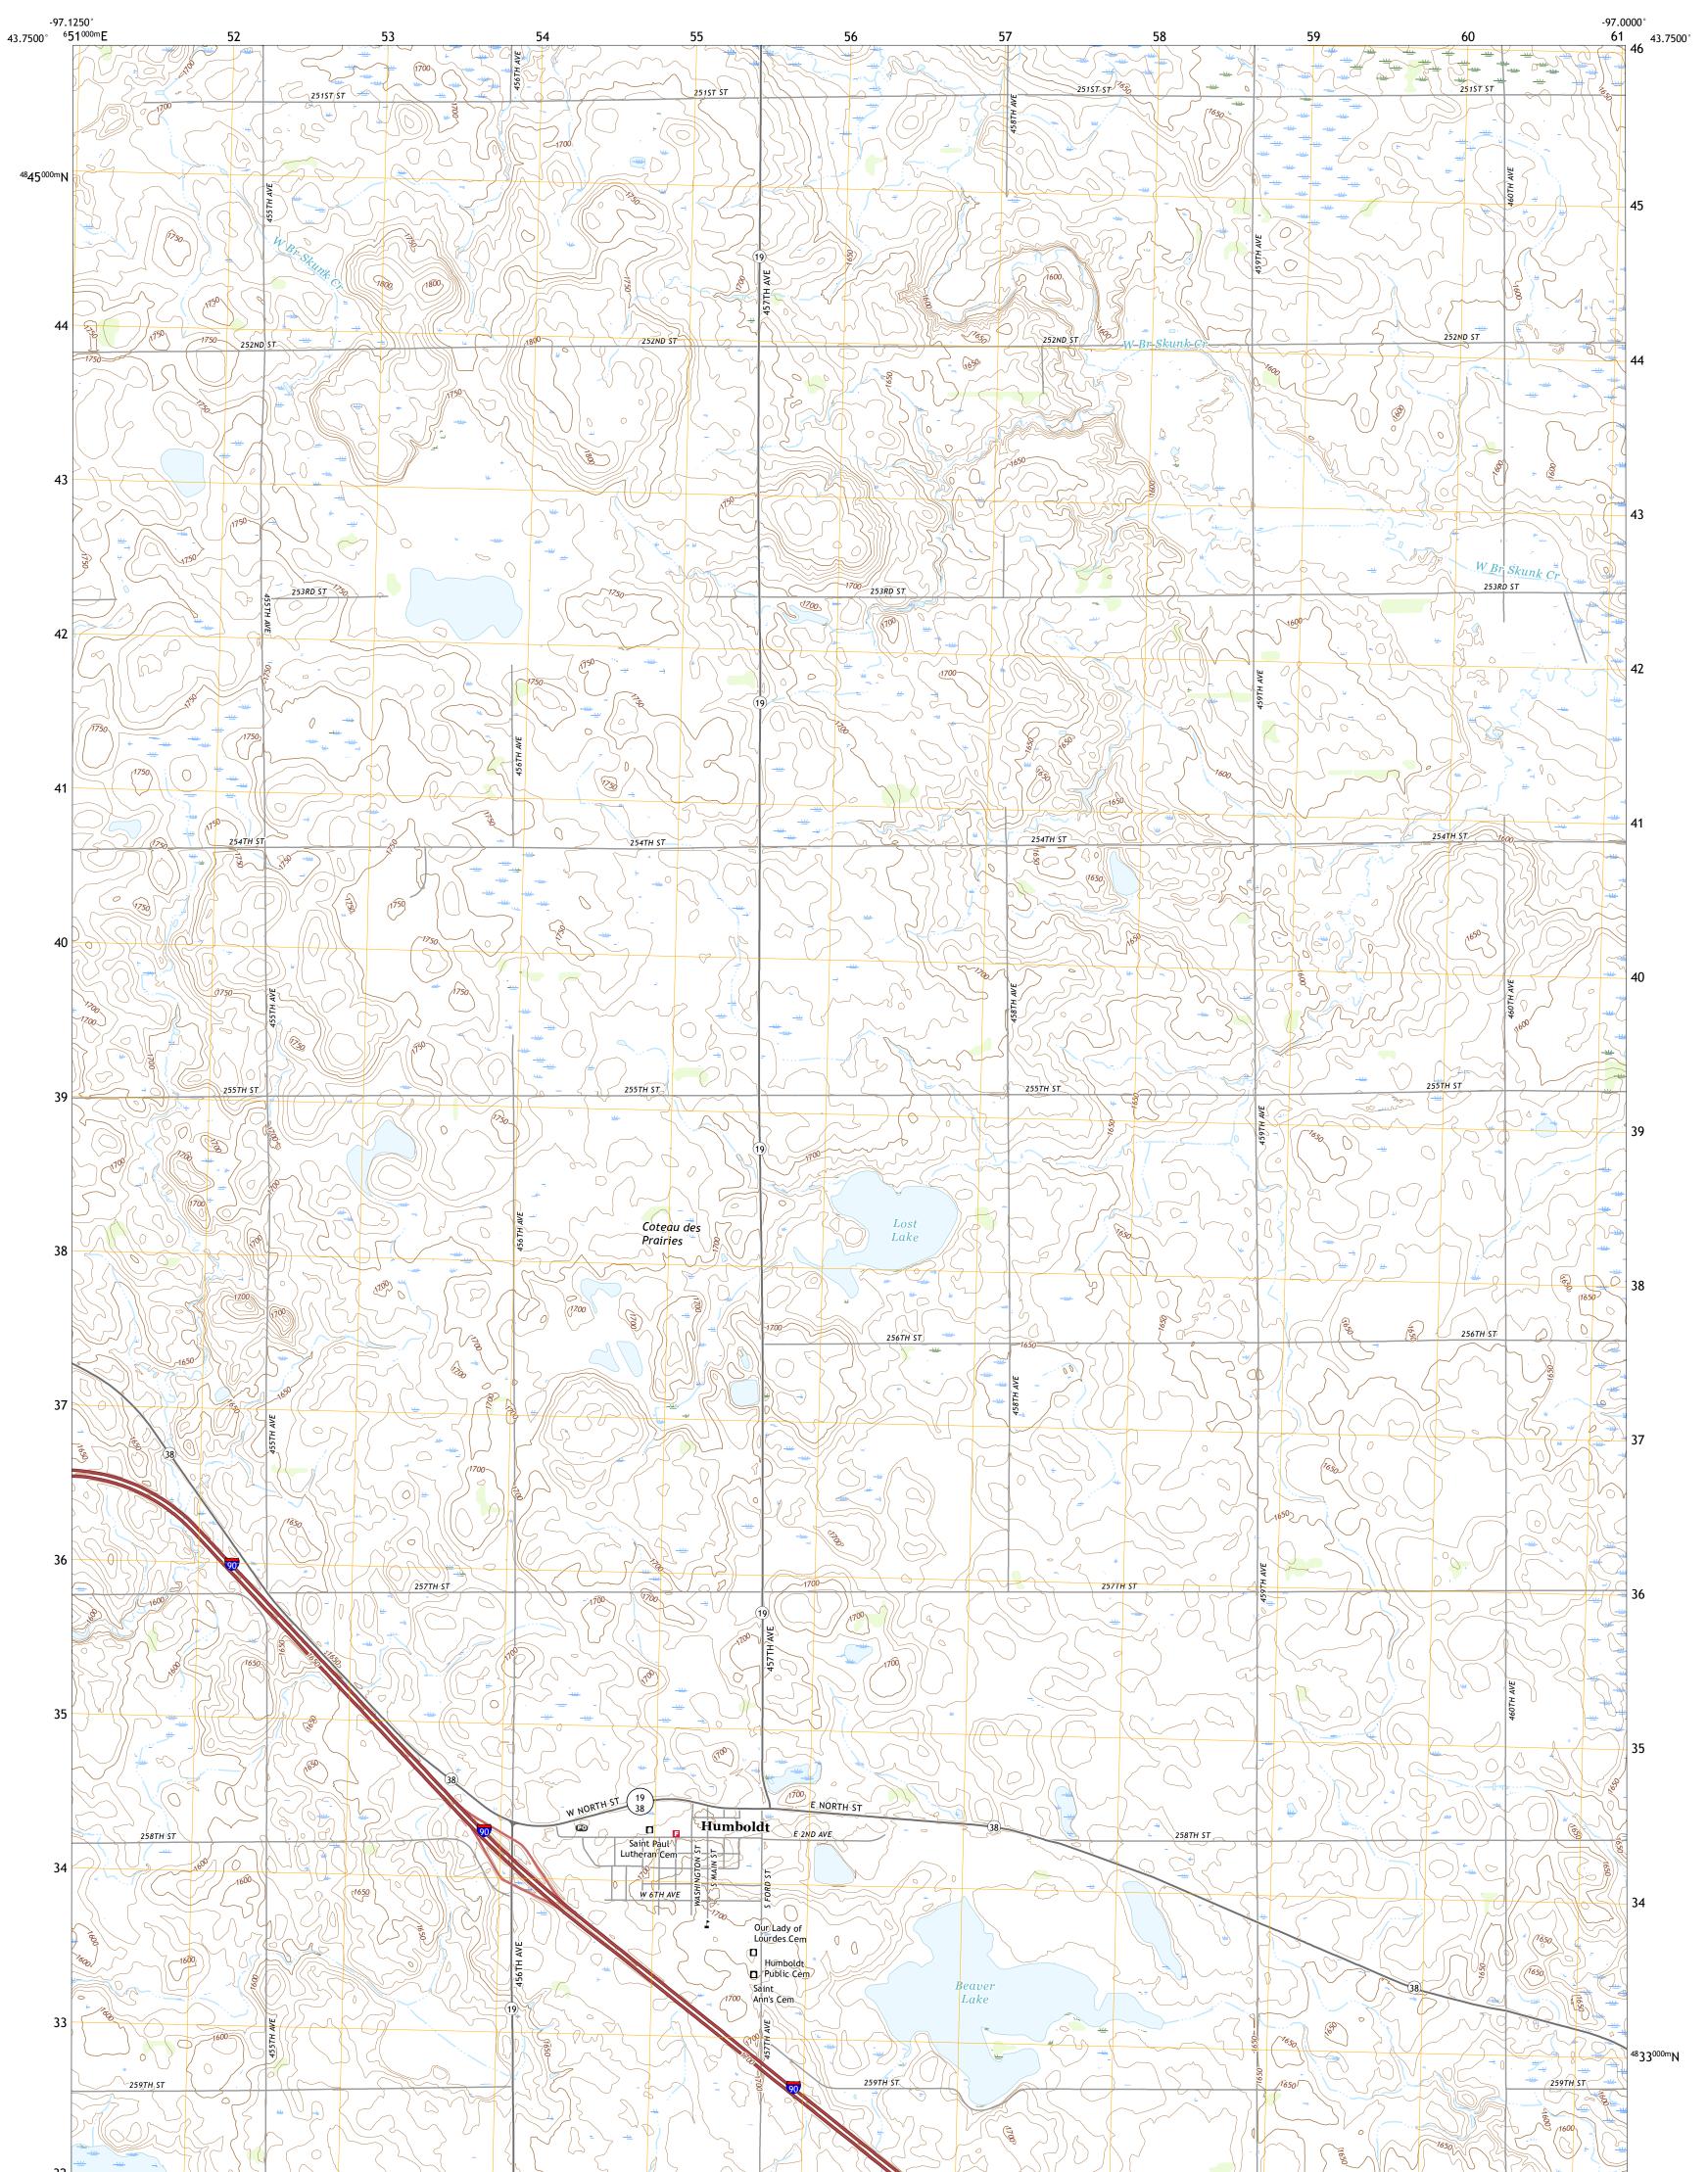

## HUMBOLDT QUADRANGLE SOUTH DAKOTA - MINNEHAHA COUNTY 7.5-MINUTE SERIES

Produced by the United States Geological Survey North American Datum of 1983 (NAD83) World Geodetic System of 1984 (WGS84). Projection and 1 000-meter grid:Universal Transverse Mercator, Zone 14T This map is not a legal document. Boundaries may be generalized for this map scale. Private lands within government reservations may not be shown. Obtain permission before entering private lands.

Imagery..... Roads..... Names..... ......NAIP, September 2016 - October 2016 U.S. Census Bureau, 2017 ......GNIS, 1995 - 2017 .... 