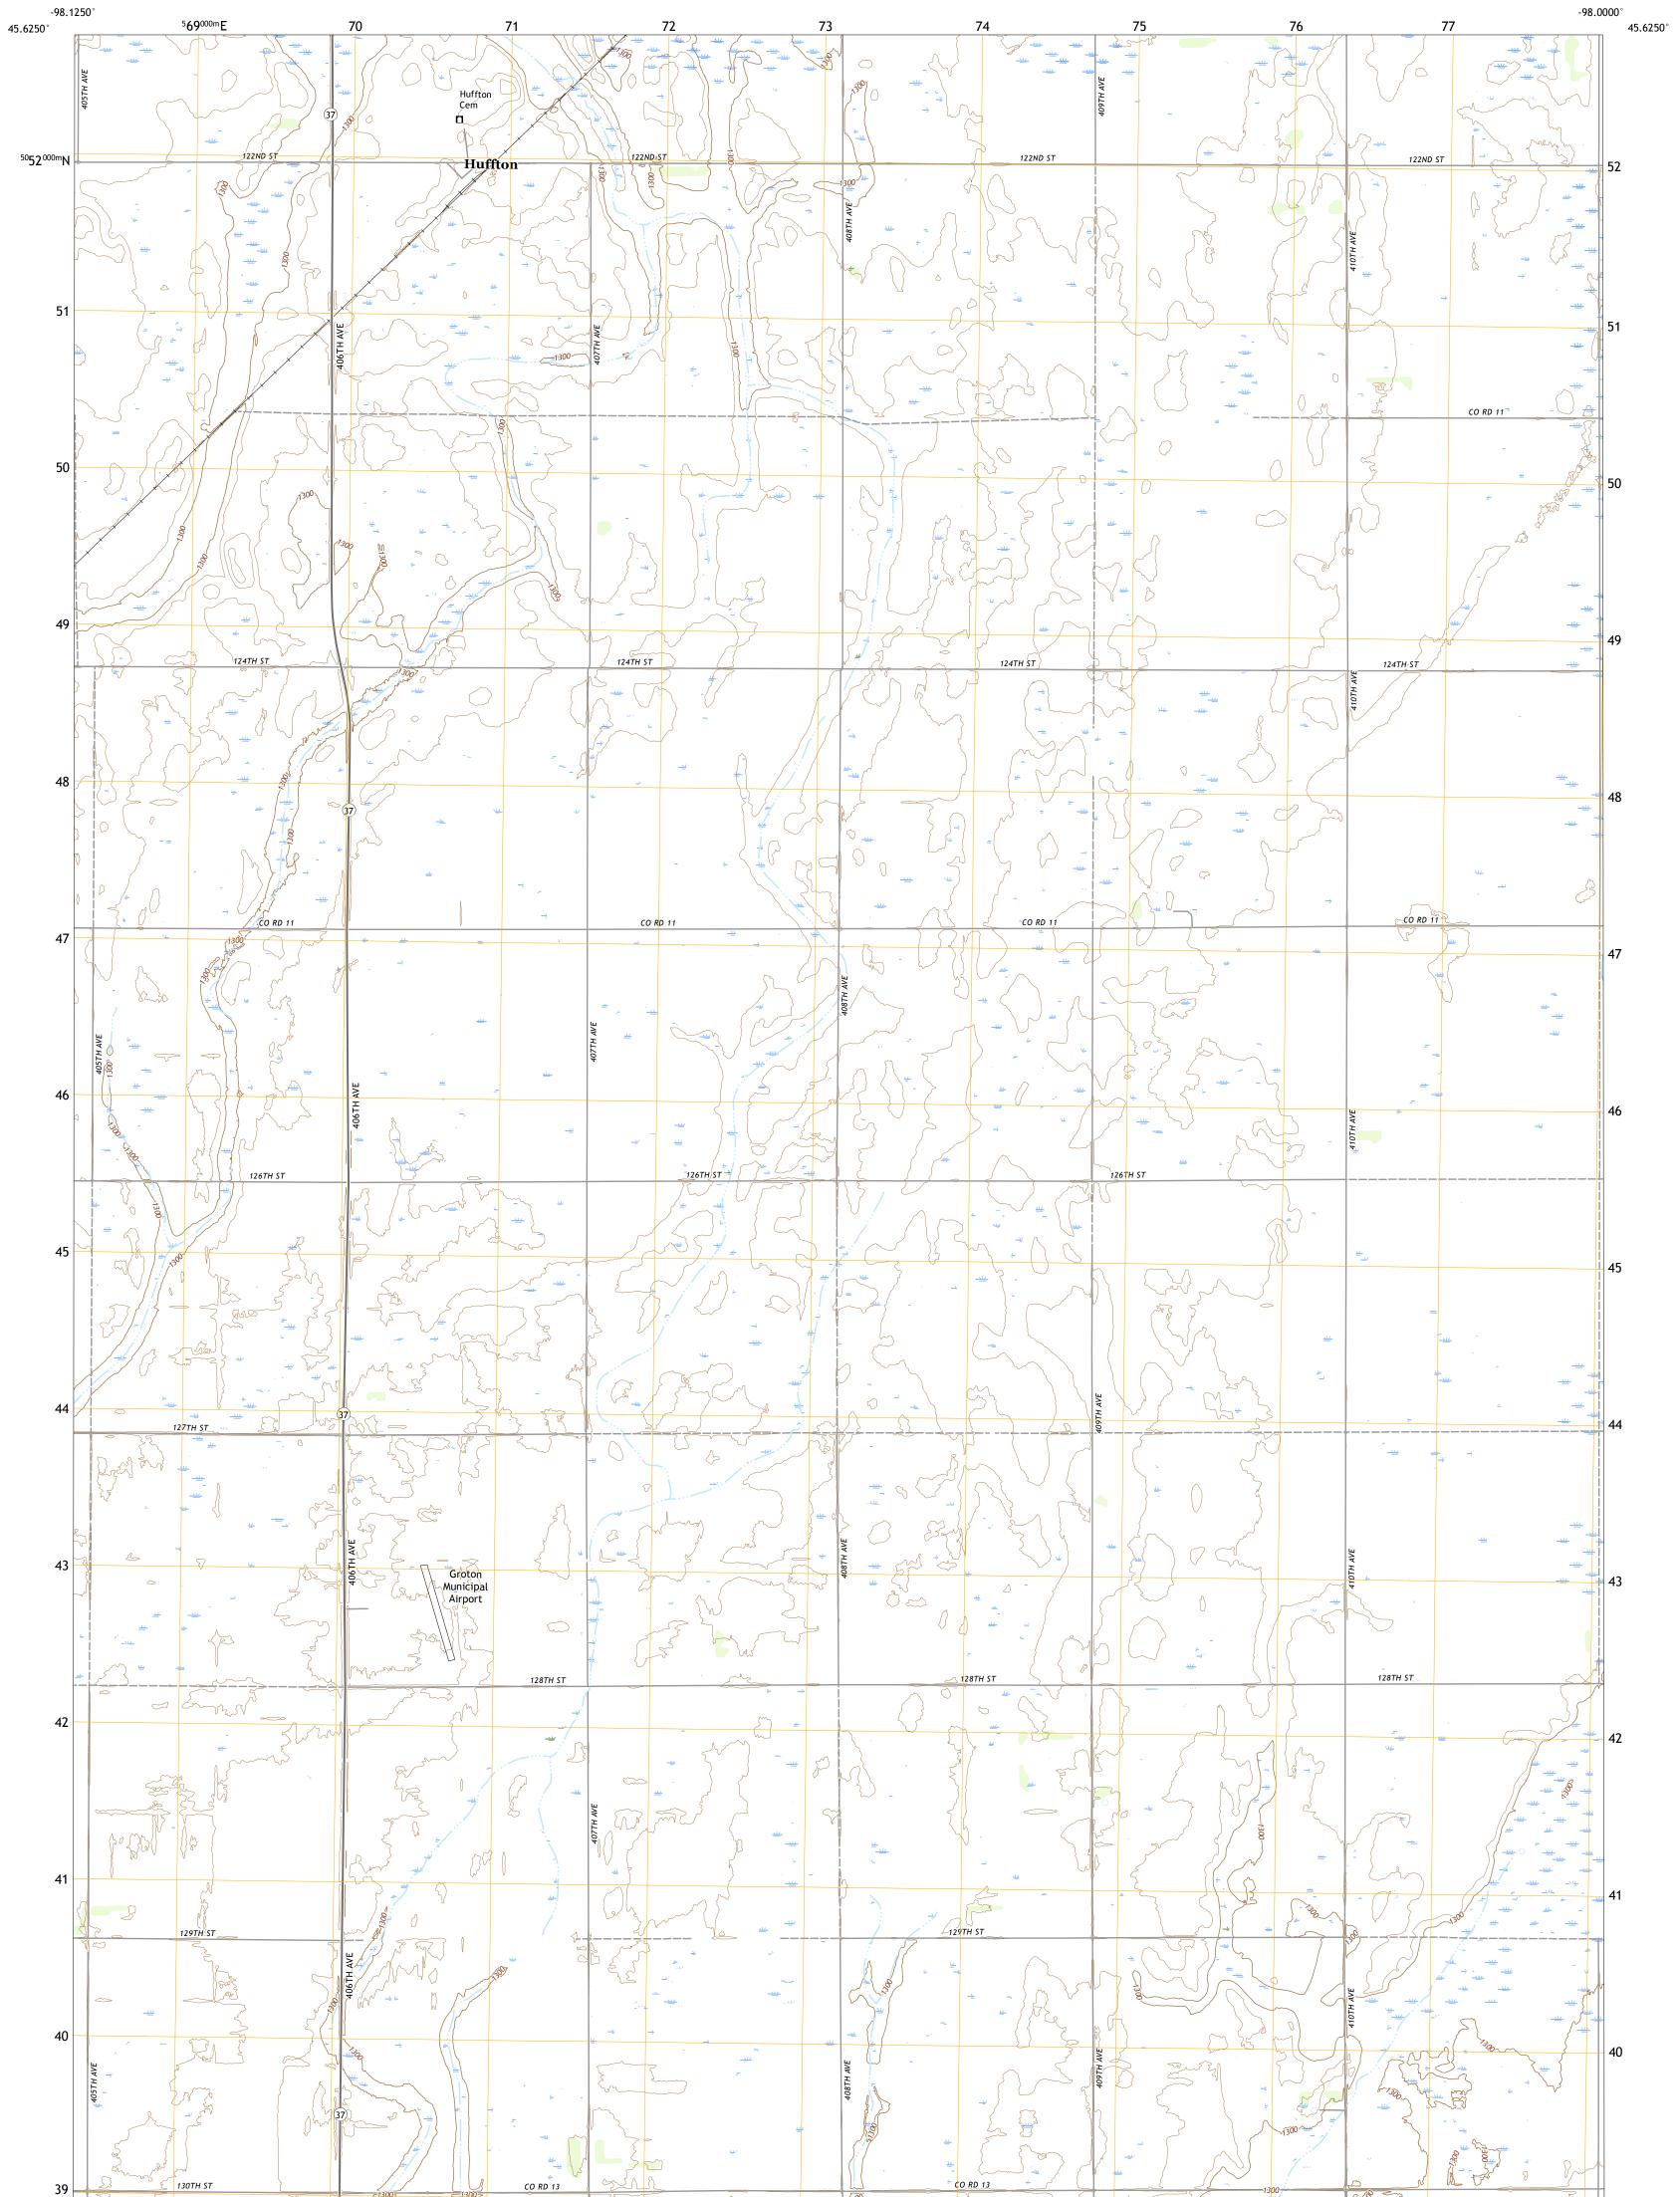

Produced by the United States Geological Survey North American Datum of 1983 (NAD83) World Geodetic System of 1984 (WGS84). Projection and 1 000-meter grid:Universal Transverse Mercator, Zone 14T This map is not a legal document. Boundaries may be generalized for this map scale. Private lands within government reservations may not be shown. Obtain permission before entering private lands.

Imagery..... Roads...... Names..... ......NAIP, August 2016 - October 2016 U.S. Census Bureau, 2017 .....GNIS, 1980 - 2016 .... Names......GNN, 1980 - 2016 Hydrography.....GNN, 1980 - 2017 Contours.....National Hydrography Dataset, 2006 - 2017 Boundaries.....Multiple sources; see metadata file 2014 - 2016 Public Land Survey System......BLM, 2017 Wetlands......BLM, 2017







2017