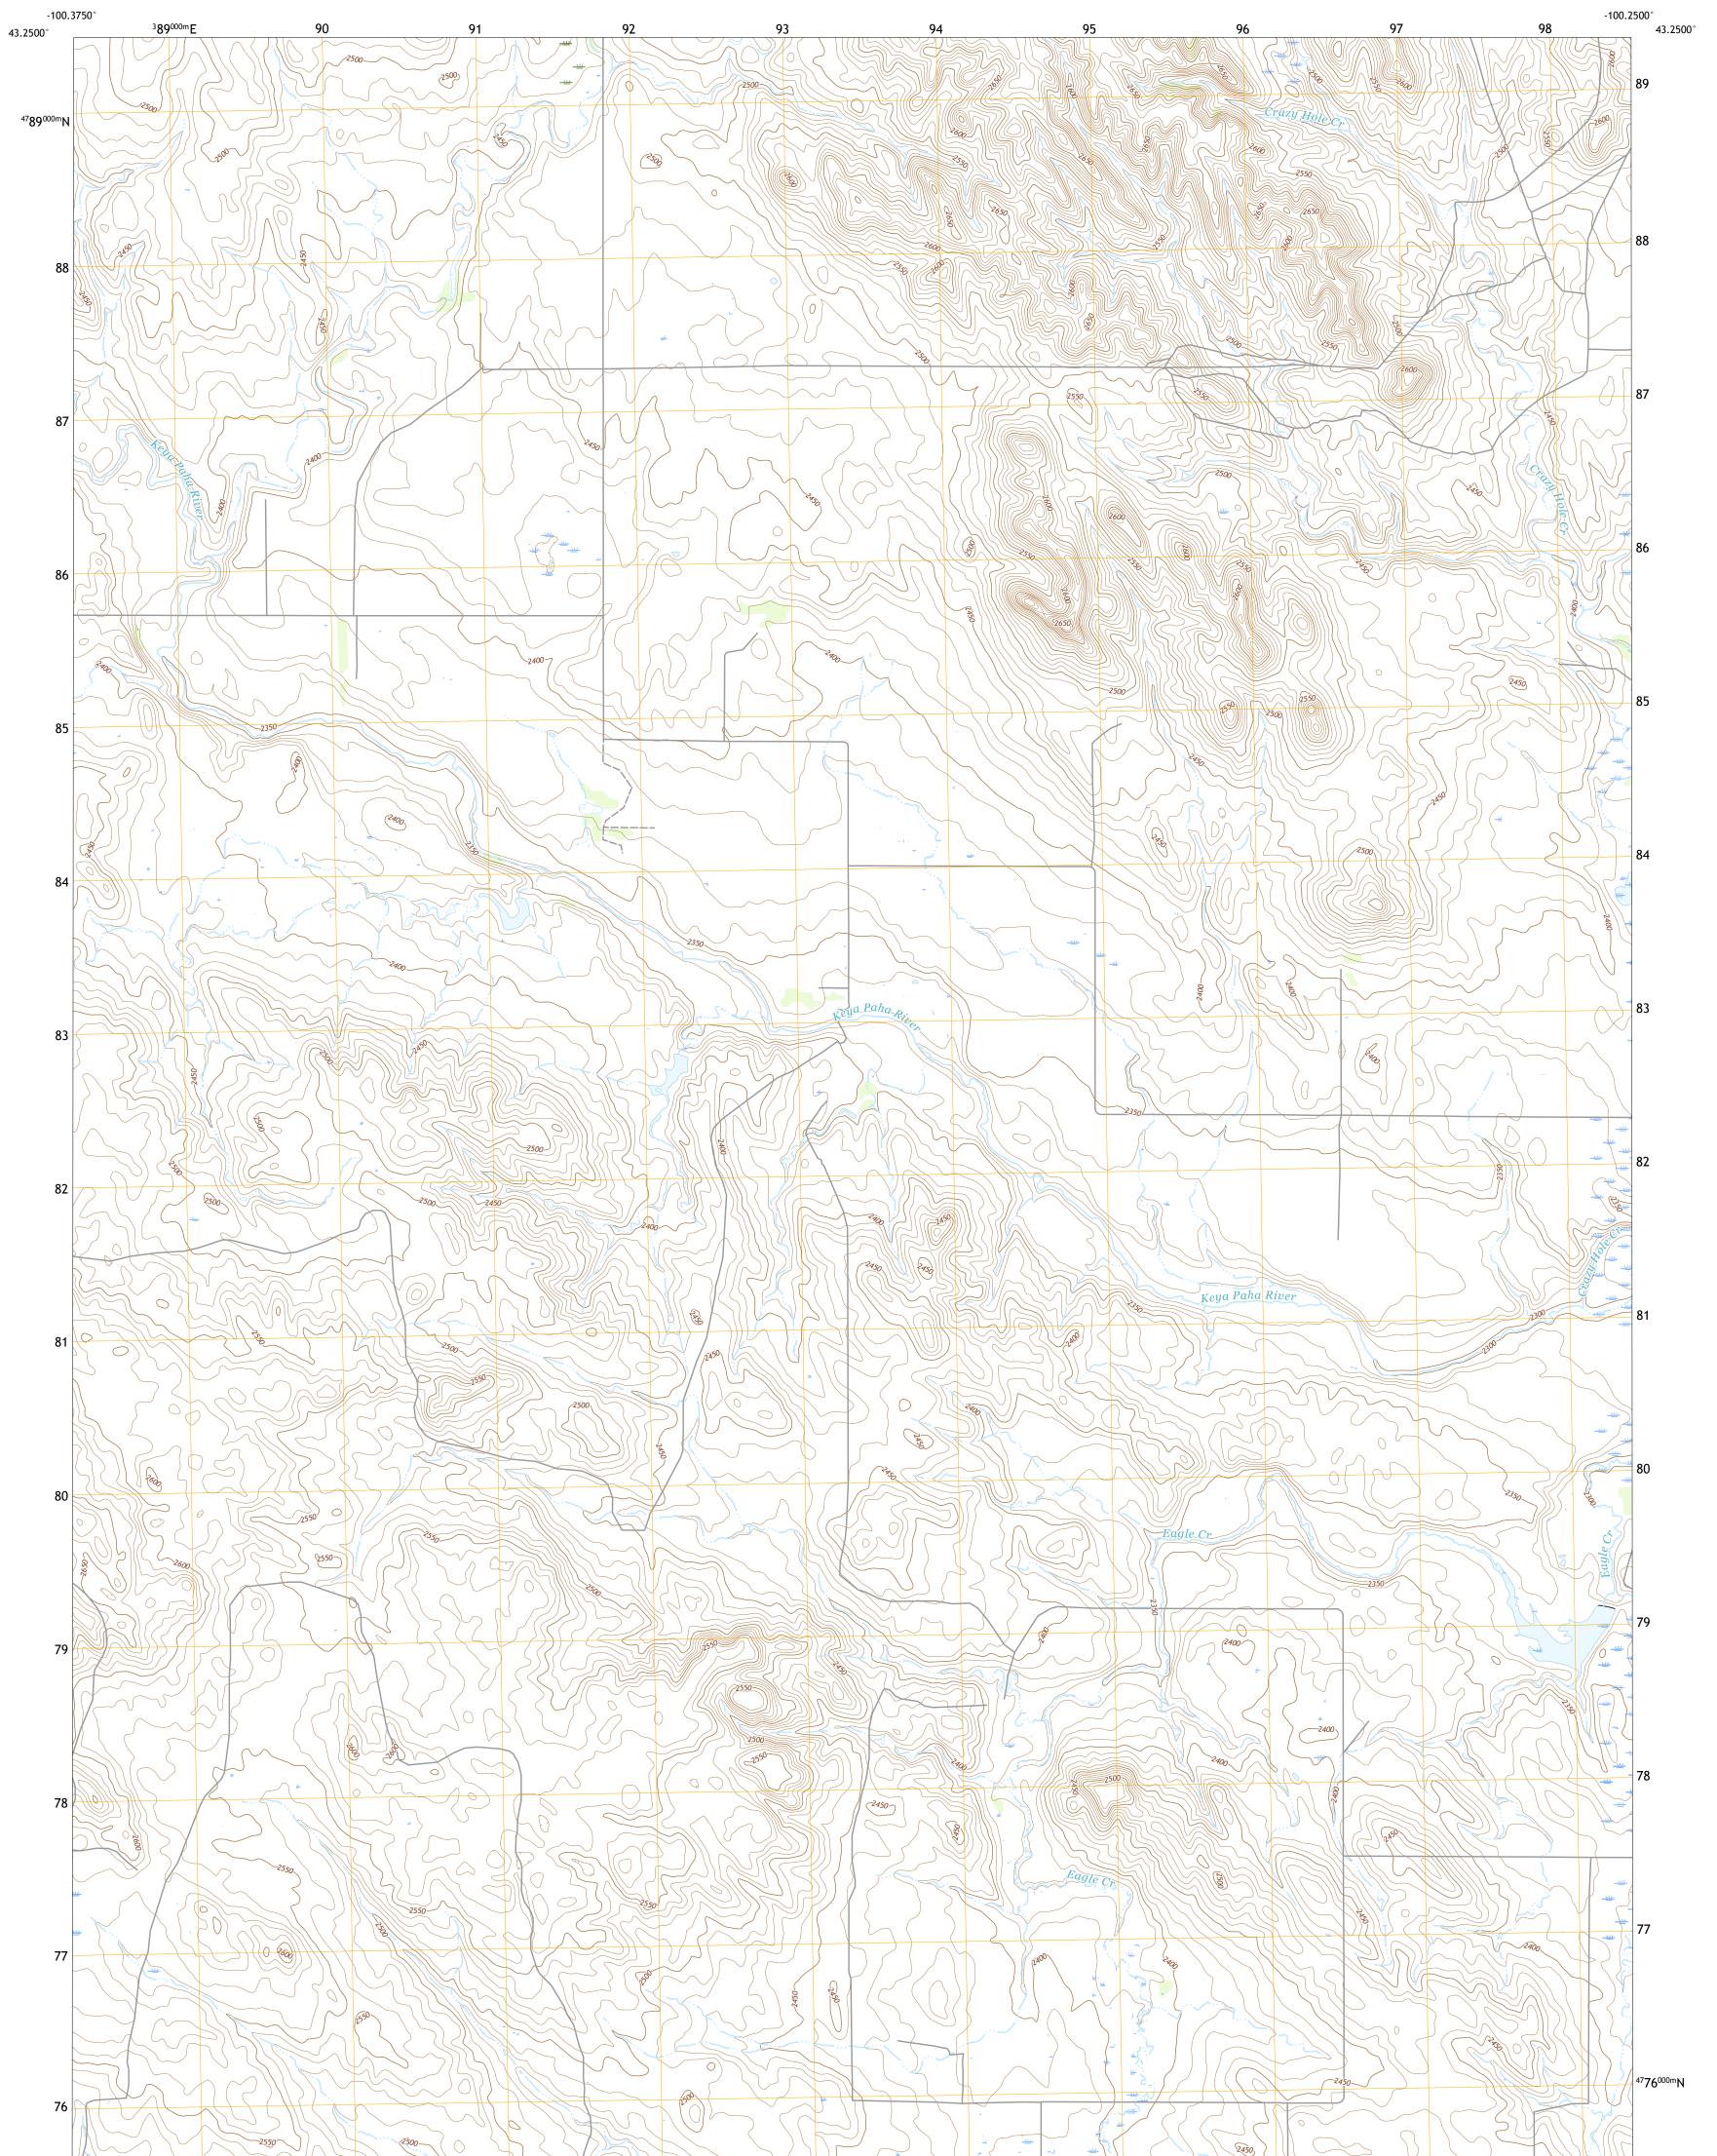

## U.S. DEPARTMENT OF THE INTERIOR U.S. GEOLOGICAL SURVEY

HIDDEN TIMBER NE QUADRANGLE SOUTH DAKOTA - TODD COUNTY 7.5-MINUTE SERIES

**Produced by the United States Geological Survey** North American Datum of 1983 (NAD83) World Geodetic System of 1984 (WGS84). Projection and 1 000-meter grid:Universal Transverse Mercator, Zone 14T This map is not a legal document. Boundaries may be generalized for this map scale. Private lands within government reservations may not be shown. Obtain permission before entering private lands.

Imagery..... Roads...... Names..... ..........NAIP, September 2016 - October 2016 U.S. Census Bureau, 2017 .......GNIS, 2008 - 2011 .... 

NSN. 764301639316330

\_\_\_\_

State Route