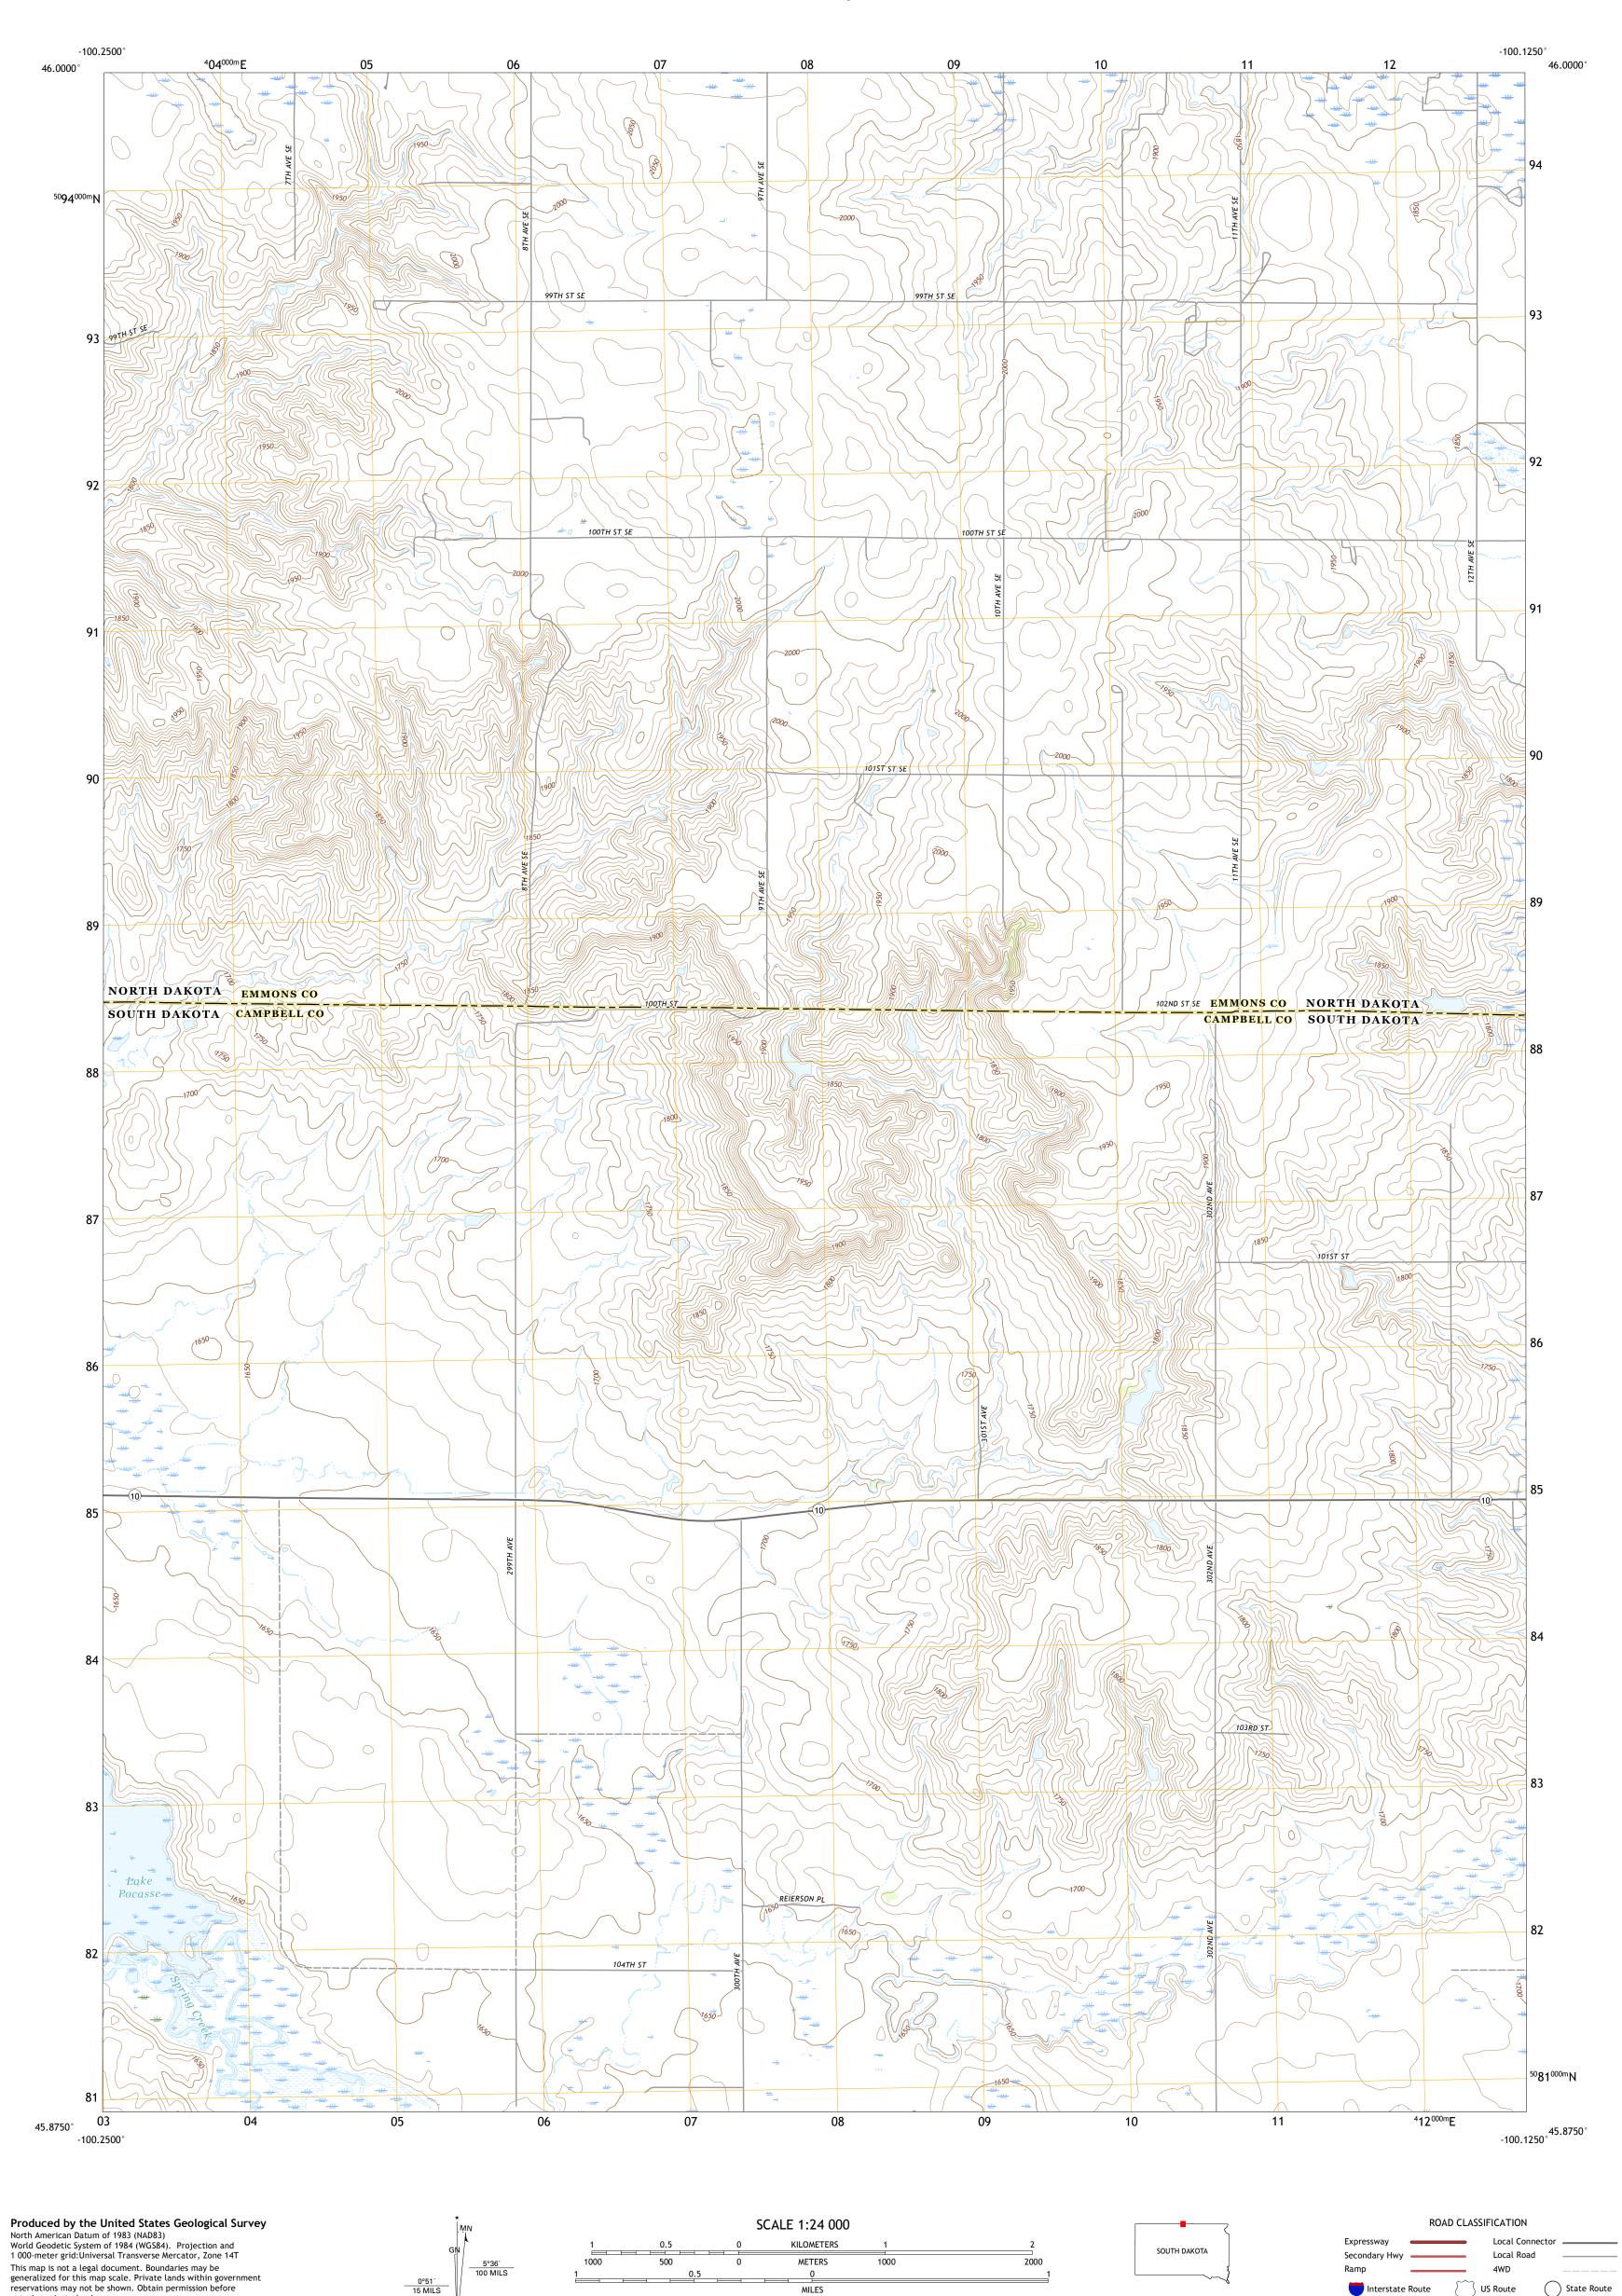

MILES

4000 5000 FEET

CONTOUR INTERVAL 10 FEET NORTH AMERICAN VERTICAL DATUM OF 1988

This map was produced to conform with the National Geospatial Program US Topo Product Standard, 2011. A metadata file associated with this product is draft version 0.6.18

\_\_\_\_0°51′ \_\_\_\_15 MILS

UTM GRID AND 2017 MAGNETIC NORTH DECLINATION AT CENTER OF SHEET

U.S. National Grid 100,000 - m Square ID

Grid Zone Designatio 14T

entering private lands.

US Route

Interstate Route

QUADRANGLE LOCATION

ADJOINING QUADRANGLES

1 Grassna 2 Westfield

6 Pollock SE 7 Herreid SW

8 Herreid

3 Senger Lake South 4 Pollock 5 Herreid NE

State Route