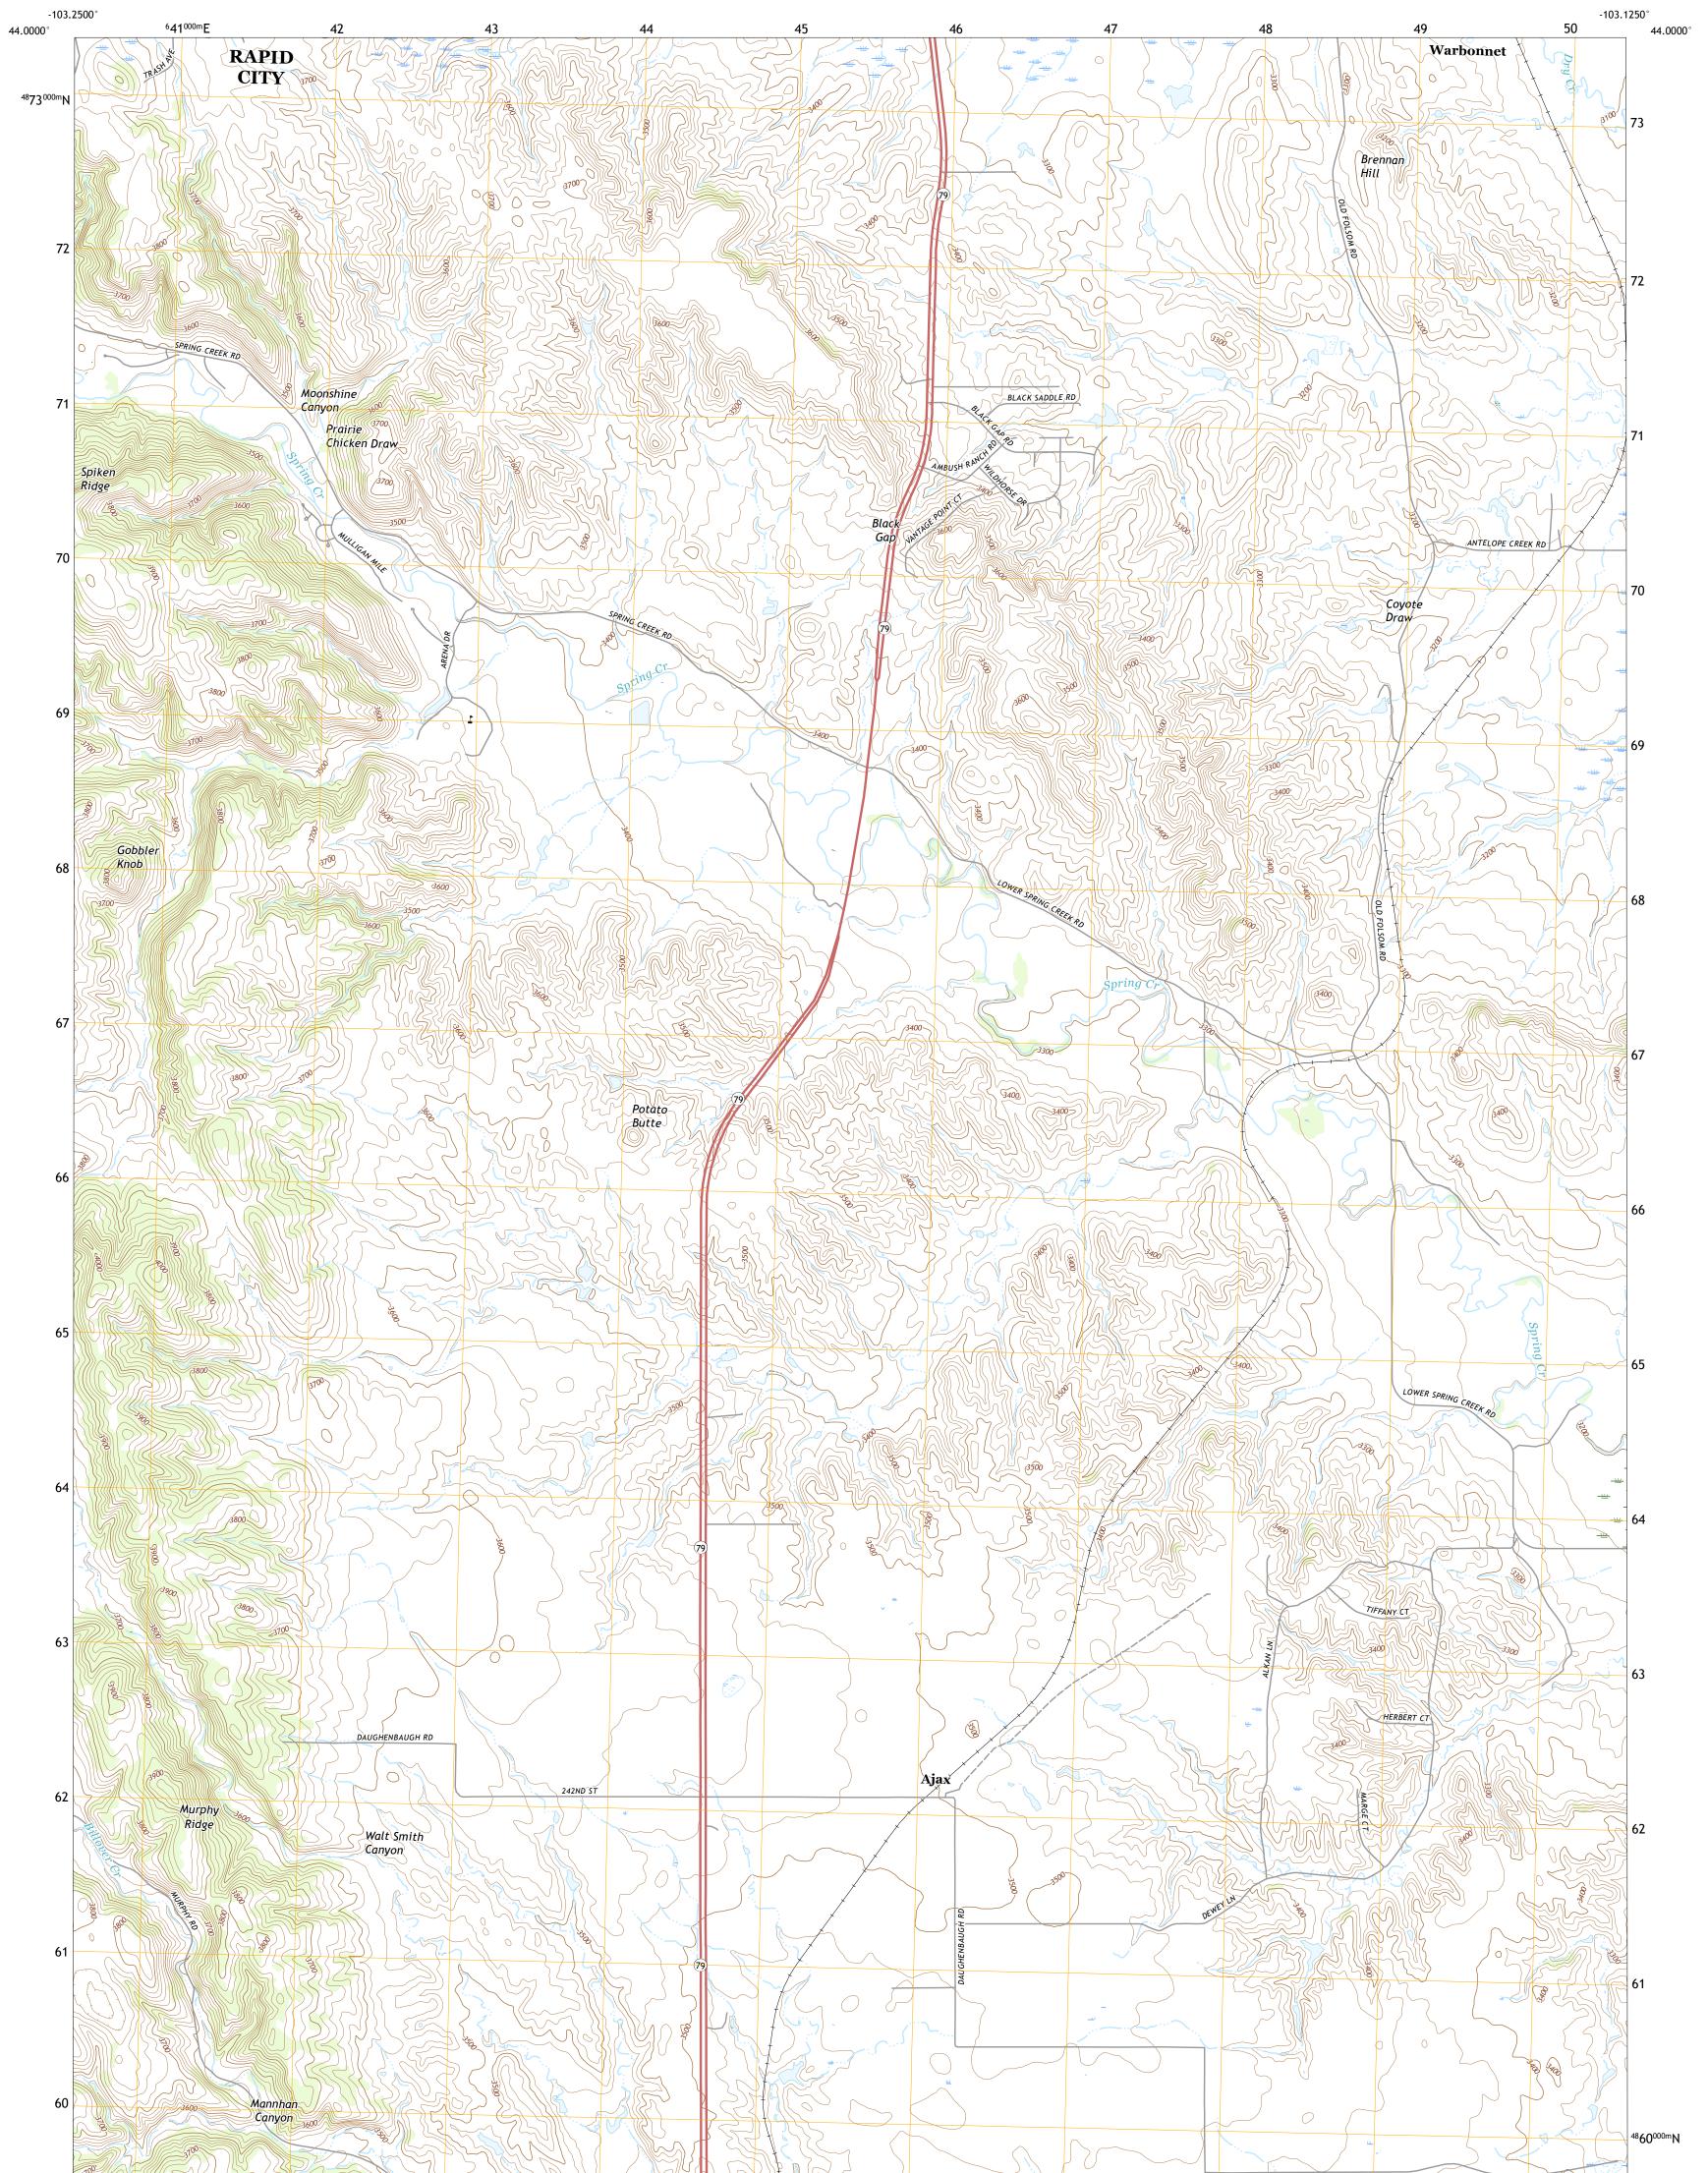

Produced by the United States Geological Survey North American Datum of 1983 (NAD83) World Geodetic System of 1984 (WGS84). Projection and 1 000-meter grid:Universal Transverse Mercator, Zone 13T This map is not a legal document. Boundaries may be generalized for this map scale. Private lands within government reservations may not be shown. Obtain permission before entering private lands.

Imagery.... Roads..... Names..... ..........NAIP, September 2016 - October 2016 U.S. Census Bureau, 2017 .......GNIS, 1980 - 2017 