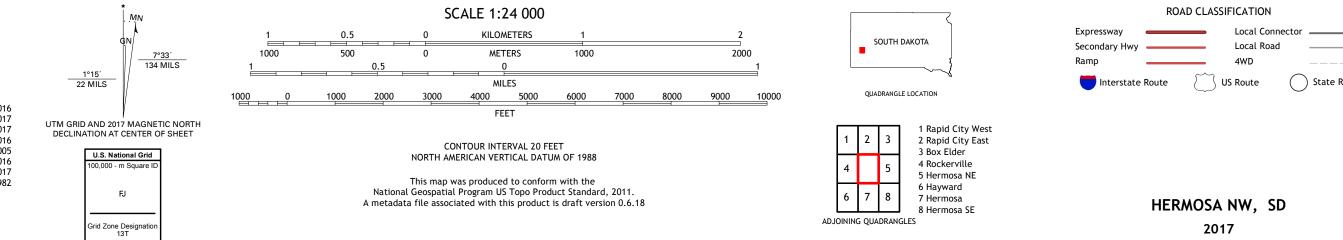

Produced by the United States Geological Survey North American Datum of 1983 (NAD83) World Geodetic System of 1984 (WGS84). Projection and 1 000-meter grid:Universal Transverse Mercator, Zone 13T This map is not a legal document. Boundaries may be generalized for this map scale. Private lands within government reservations may not be shown. Obtain permission before entering private lands.