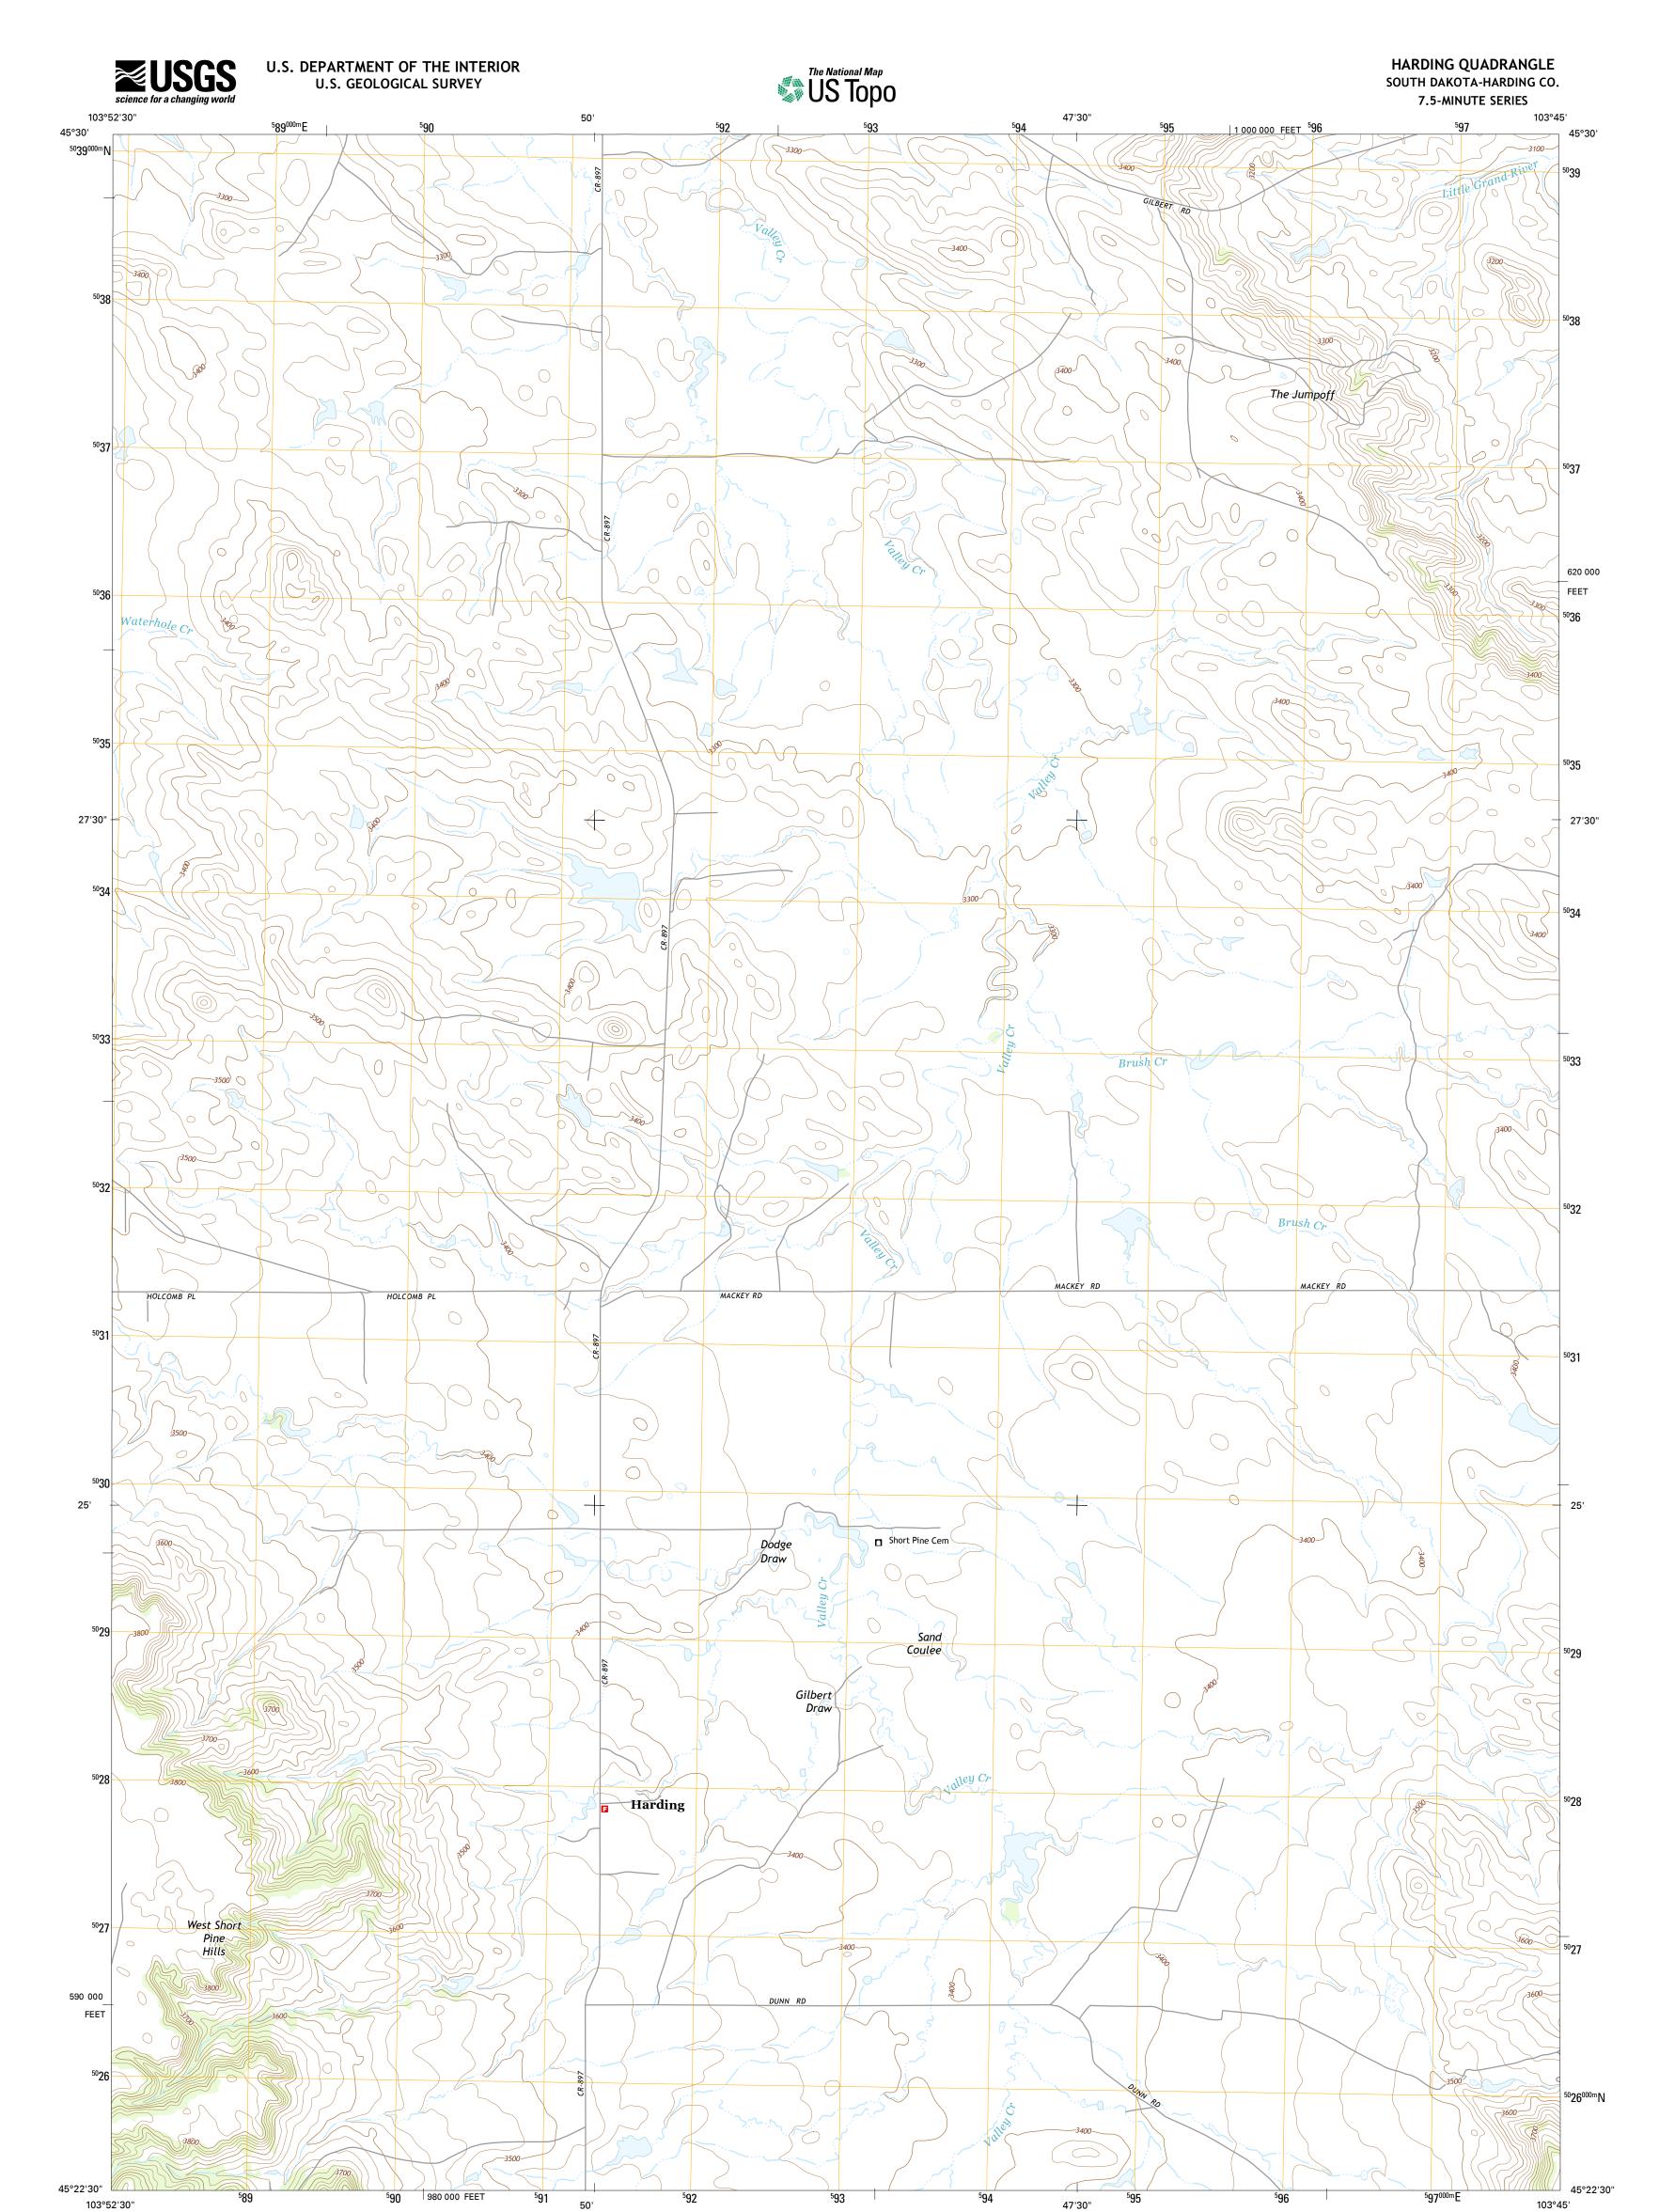

Produced by the United States Geological Survey North American Datum of 1983 (NAD83) World Geodetic System of 1984 (WGS84). Projection and 1 000-meter grid: Universal Transverse Mercator, Zone 13T 10 000-foot ticks: South Dakota Coordinate System of 1983 (north zone)

This map is not a legal document. Boundaries may be generalized for this map scale. Private lands within government reservations may not be shown. Obtain permission before entering private lands.

| Imagery                                                   | NAIP,               | September   | 2014 |
|-----------------------------------------------------------|---------------------|-------------|------|
| Roads                                                     | HER                 | E, ©2013 -  | 2014 |
| Names                                                     |                     | GNIS,       | 2015 |
| HydrographyN                                              | lational Hydrograpl | hy Dataset, | 2014 |
| Contours                                                  | National Elevation  | on Dataset, | 2012 |
| BoundariesMultiple sources; see metadata file 1972 - 2015 |                     |             |      |
| Public Land Survey System.                                |                     | BLM,        | 2015 |
|                                                           |                     |             |      |

ROAD CLASSIFICATION Expressway Local Connector 🛛 — SOUTH DAKOTA Local Road Secondary Hwy . \_\_\_\_ Ramp 4WD US Route State Route 🛑 Interstate Route QUADRANGLE LOCATION 1 Camp Crook 2 Pine Spring 3 Saddle Butte 3 2 4 J K Butte 5 4 5 Bog Creek 6 Gustave HARDING, SD 8 7 Hells Canyon 7 8 Moreau Peak 2015 ADJOINING QUADRANGLES