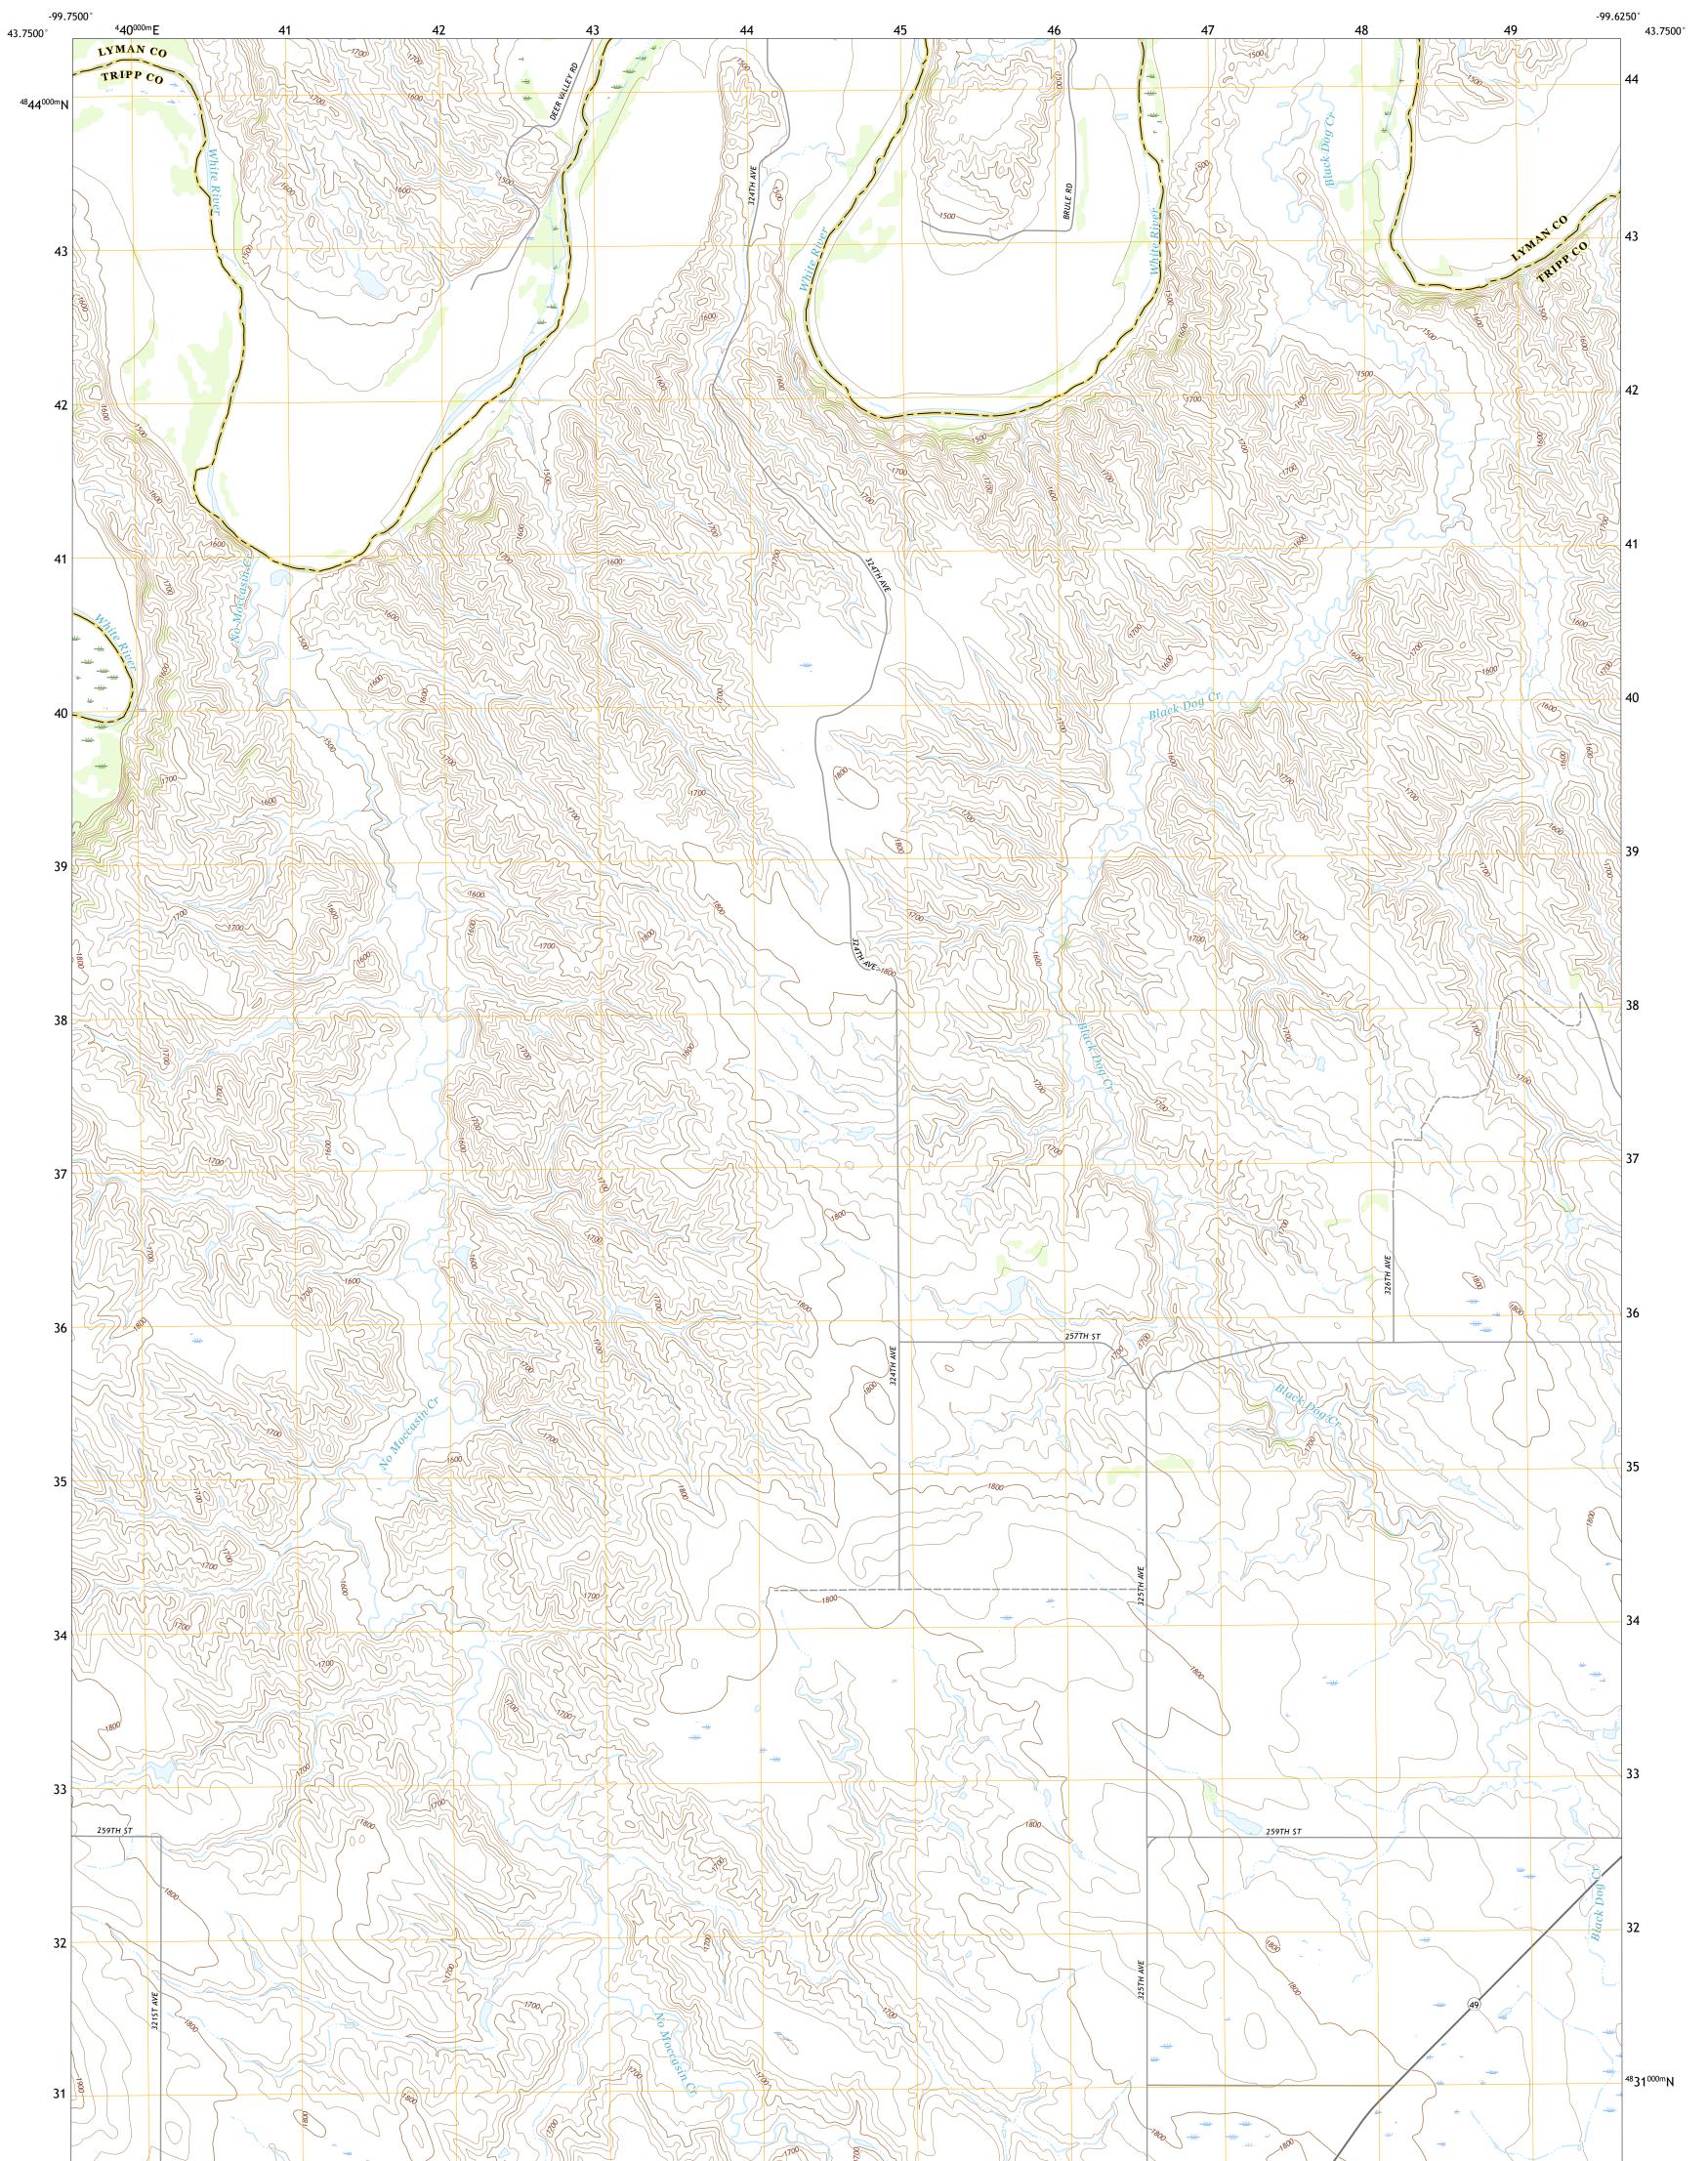

## U.S. DEPARTMENT OF THE INTERIOR U.S. GEOLOGICAL SURVEY

HAMILL NW QUADRANGLE SOUTH DAKOTA 7.5-MINUTE SERIES

Produced by the United States Geological Survey North American Datum of 1983 (NAD83) World Geodetic System of 1984 (WGS84). Projection and 1 000-meter grid:Universal Transverse Mercator, Zone 14T This map is not a legal document. Boundaries may be generalized for this map scale. Private lands within government reservations may not be shown. Obtain permission before entering private lands.

 Imagery.
 NAIP, September 2016 - October 2016

 Roads.
 U.S.
 Census
 Bureau,
 2017

 Names.
 ...GNIS, 1986 - 2009

 Hydrography.
 National
 Hydrography
 Dataset, 2006 - 2012

 Contours.
 ...National
 Elevation
 Dataset, 2007 - 2012

 Boundaries.
 ...Multiple
 sources; see
 metadata
 file
 2014 - 2016

 Public
 Land
 Survey
 System
 ...BLM, 2017
 Wetlands
 Inventory
 1983

Local Connector

\_

State Route

Local Road

4WD