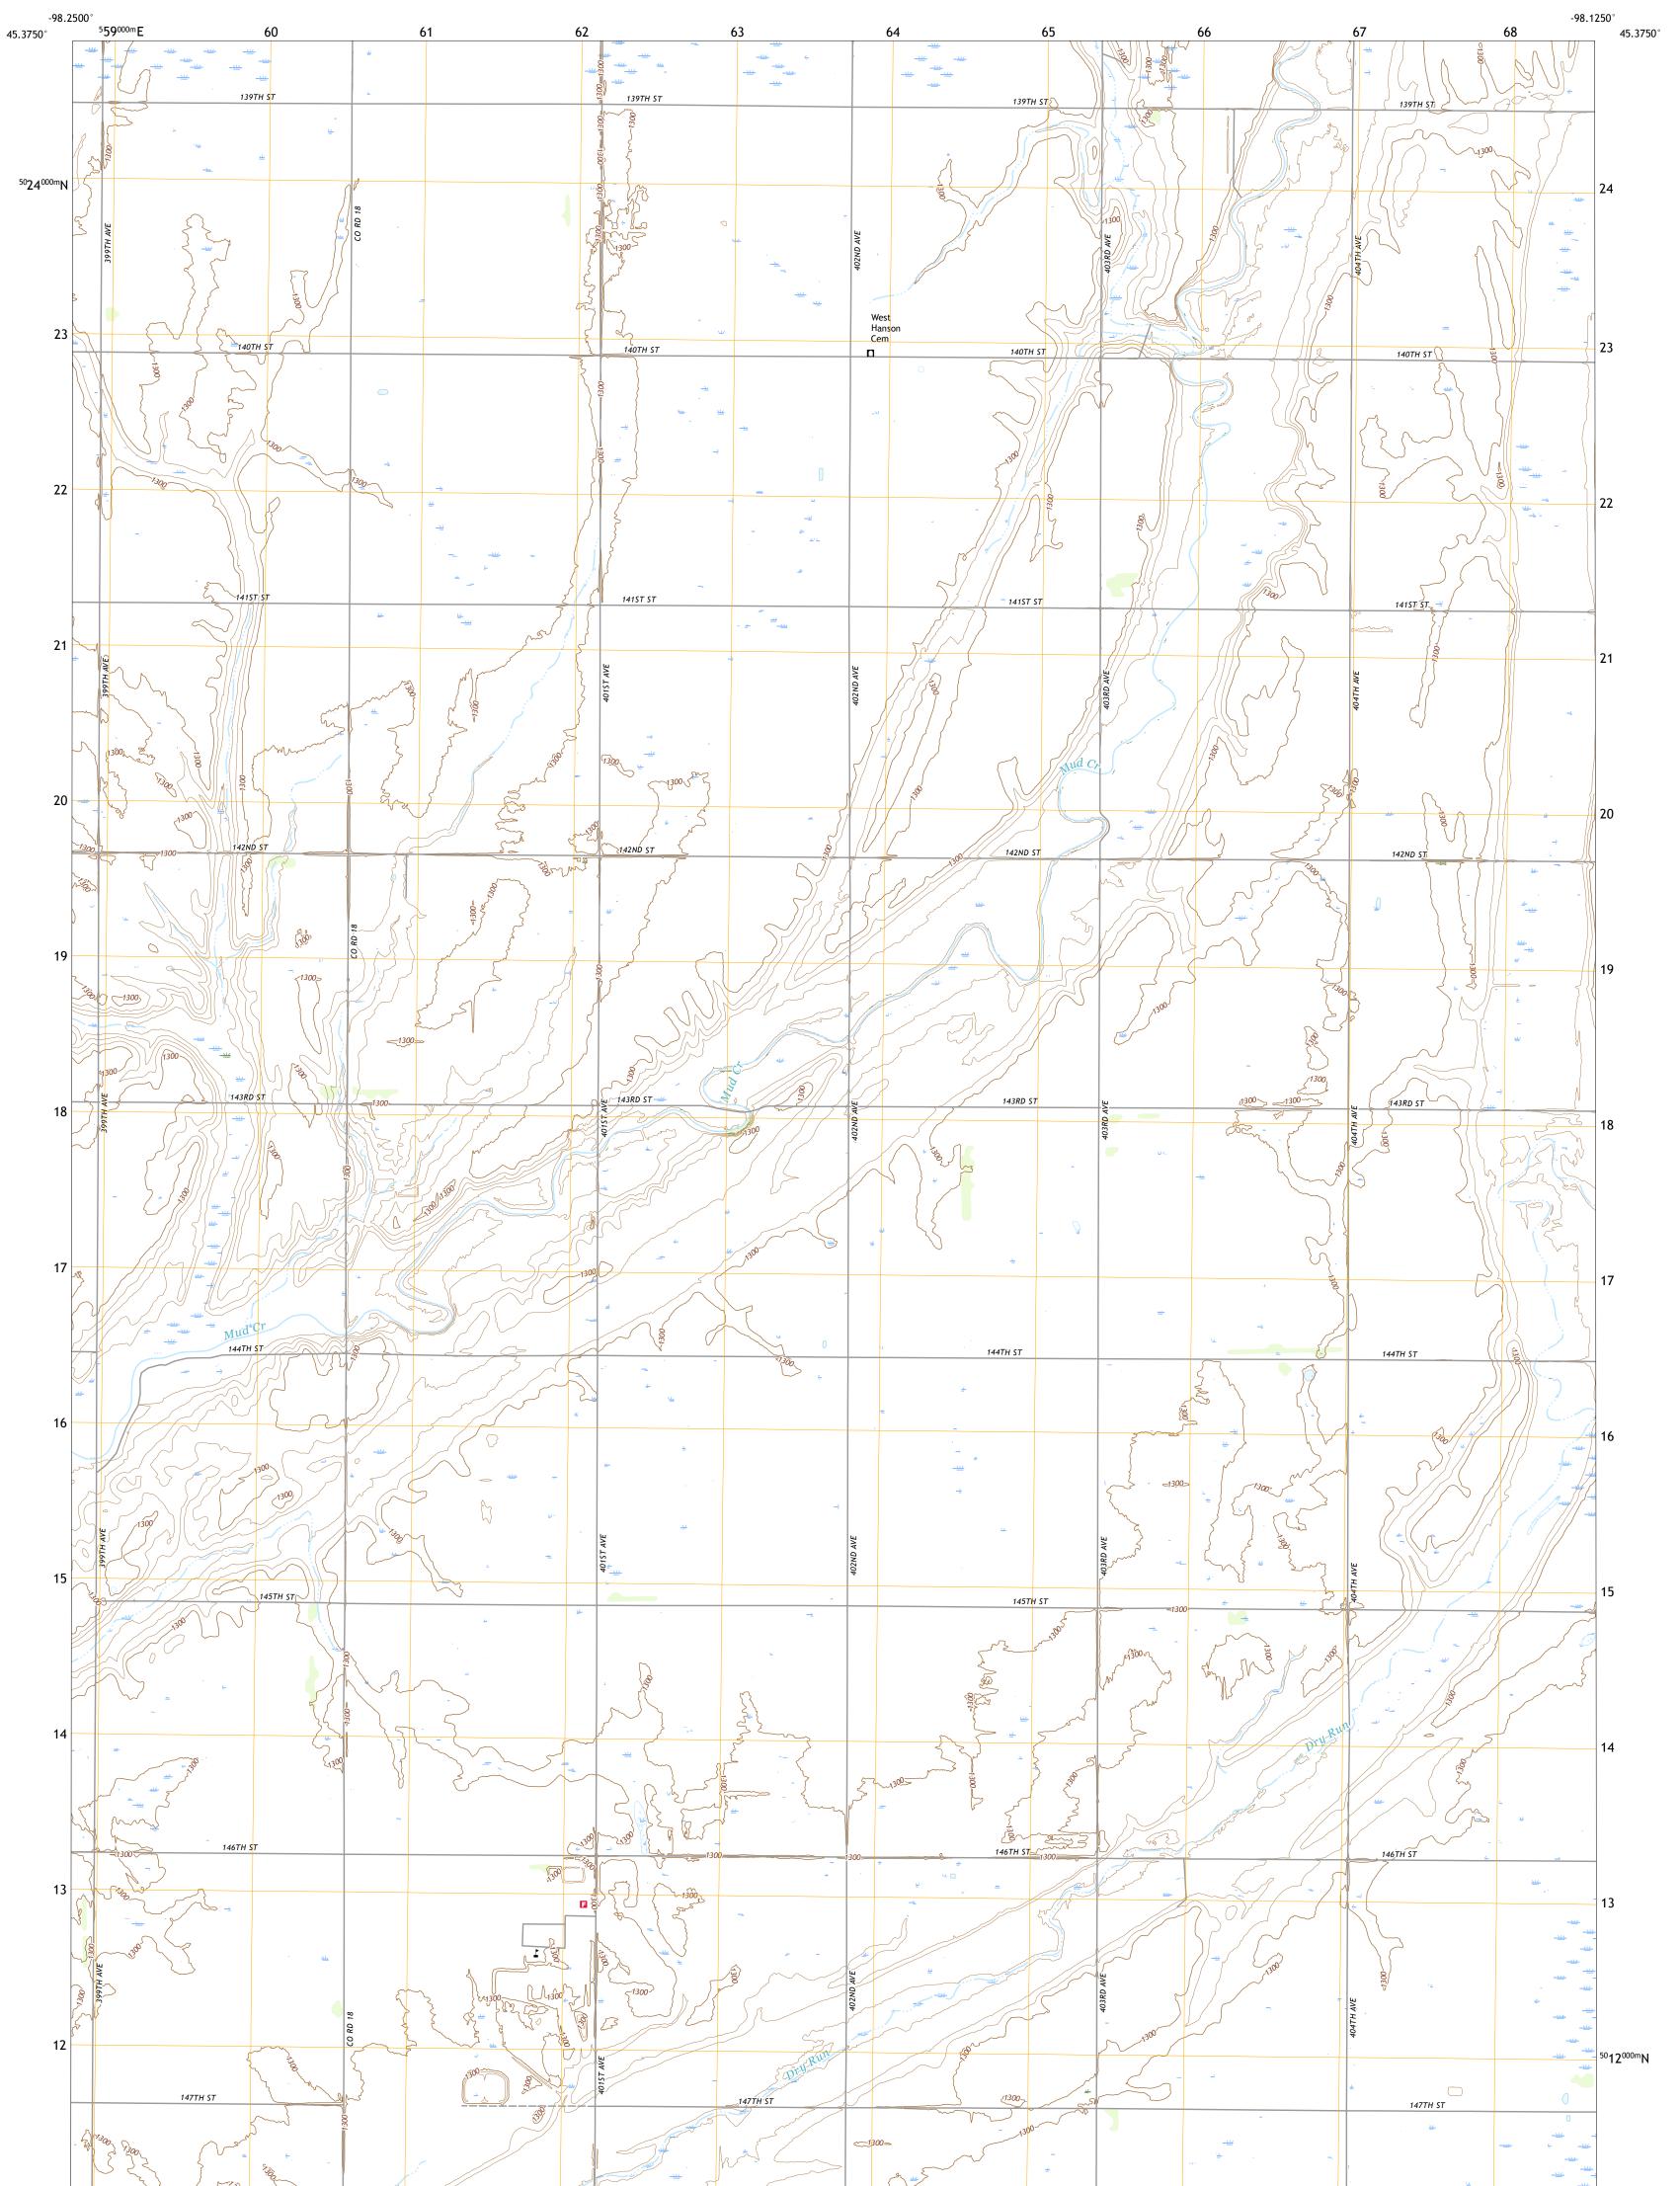

## GROTON SW QUADRANGLE SOUTH DAKOTA - BROWN COUNTY 7.5-MINUTE SERIES

Produced by the United States Geological Survey North American Datum of 1983 (NAD83) World Geodetic System of 1984 (WGS84). Projection and 1 000-meter grid:Universal Transverse Mercator, Zone 14T This map is not a legal document. Boundaries may be generalized for this map scale. Private lands within government reservations may not be shown. Obtain permission before entering private lands.

 Imagery......NAIP, August 2016 - October 2016

 Roads.....U.S.
 Bureau, 2017

 Names......GNIS, 2015 - 2016

 Hydrography.....National Hydrography Dataset, 2006 - 2011

 Contours.....National Elevation Dataset, 2014

 Boundaries.....Multiple sources; see metadata file 2014 - 2016

 Public Land Survey System......BLM, 2017

 Wetlands.....FWS National Wetlands Inventory 1982