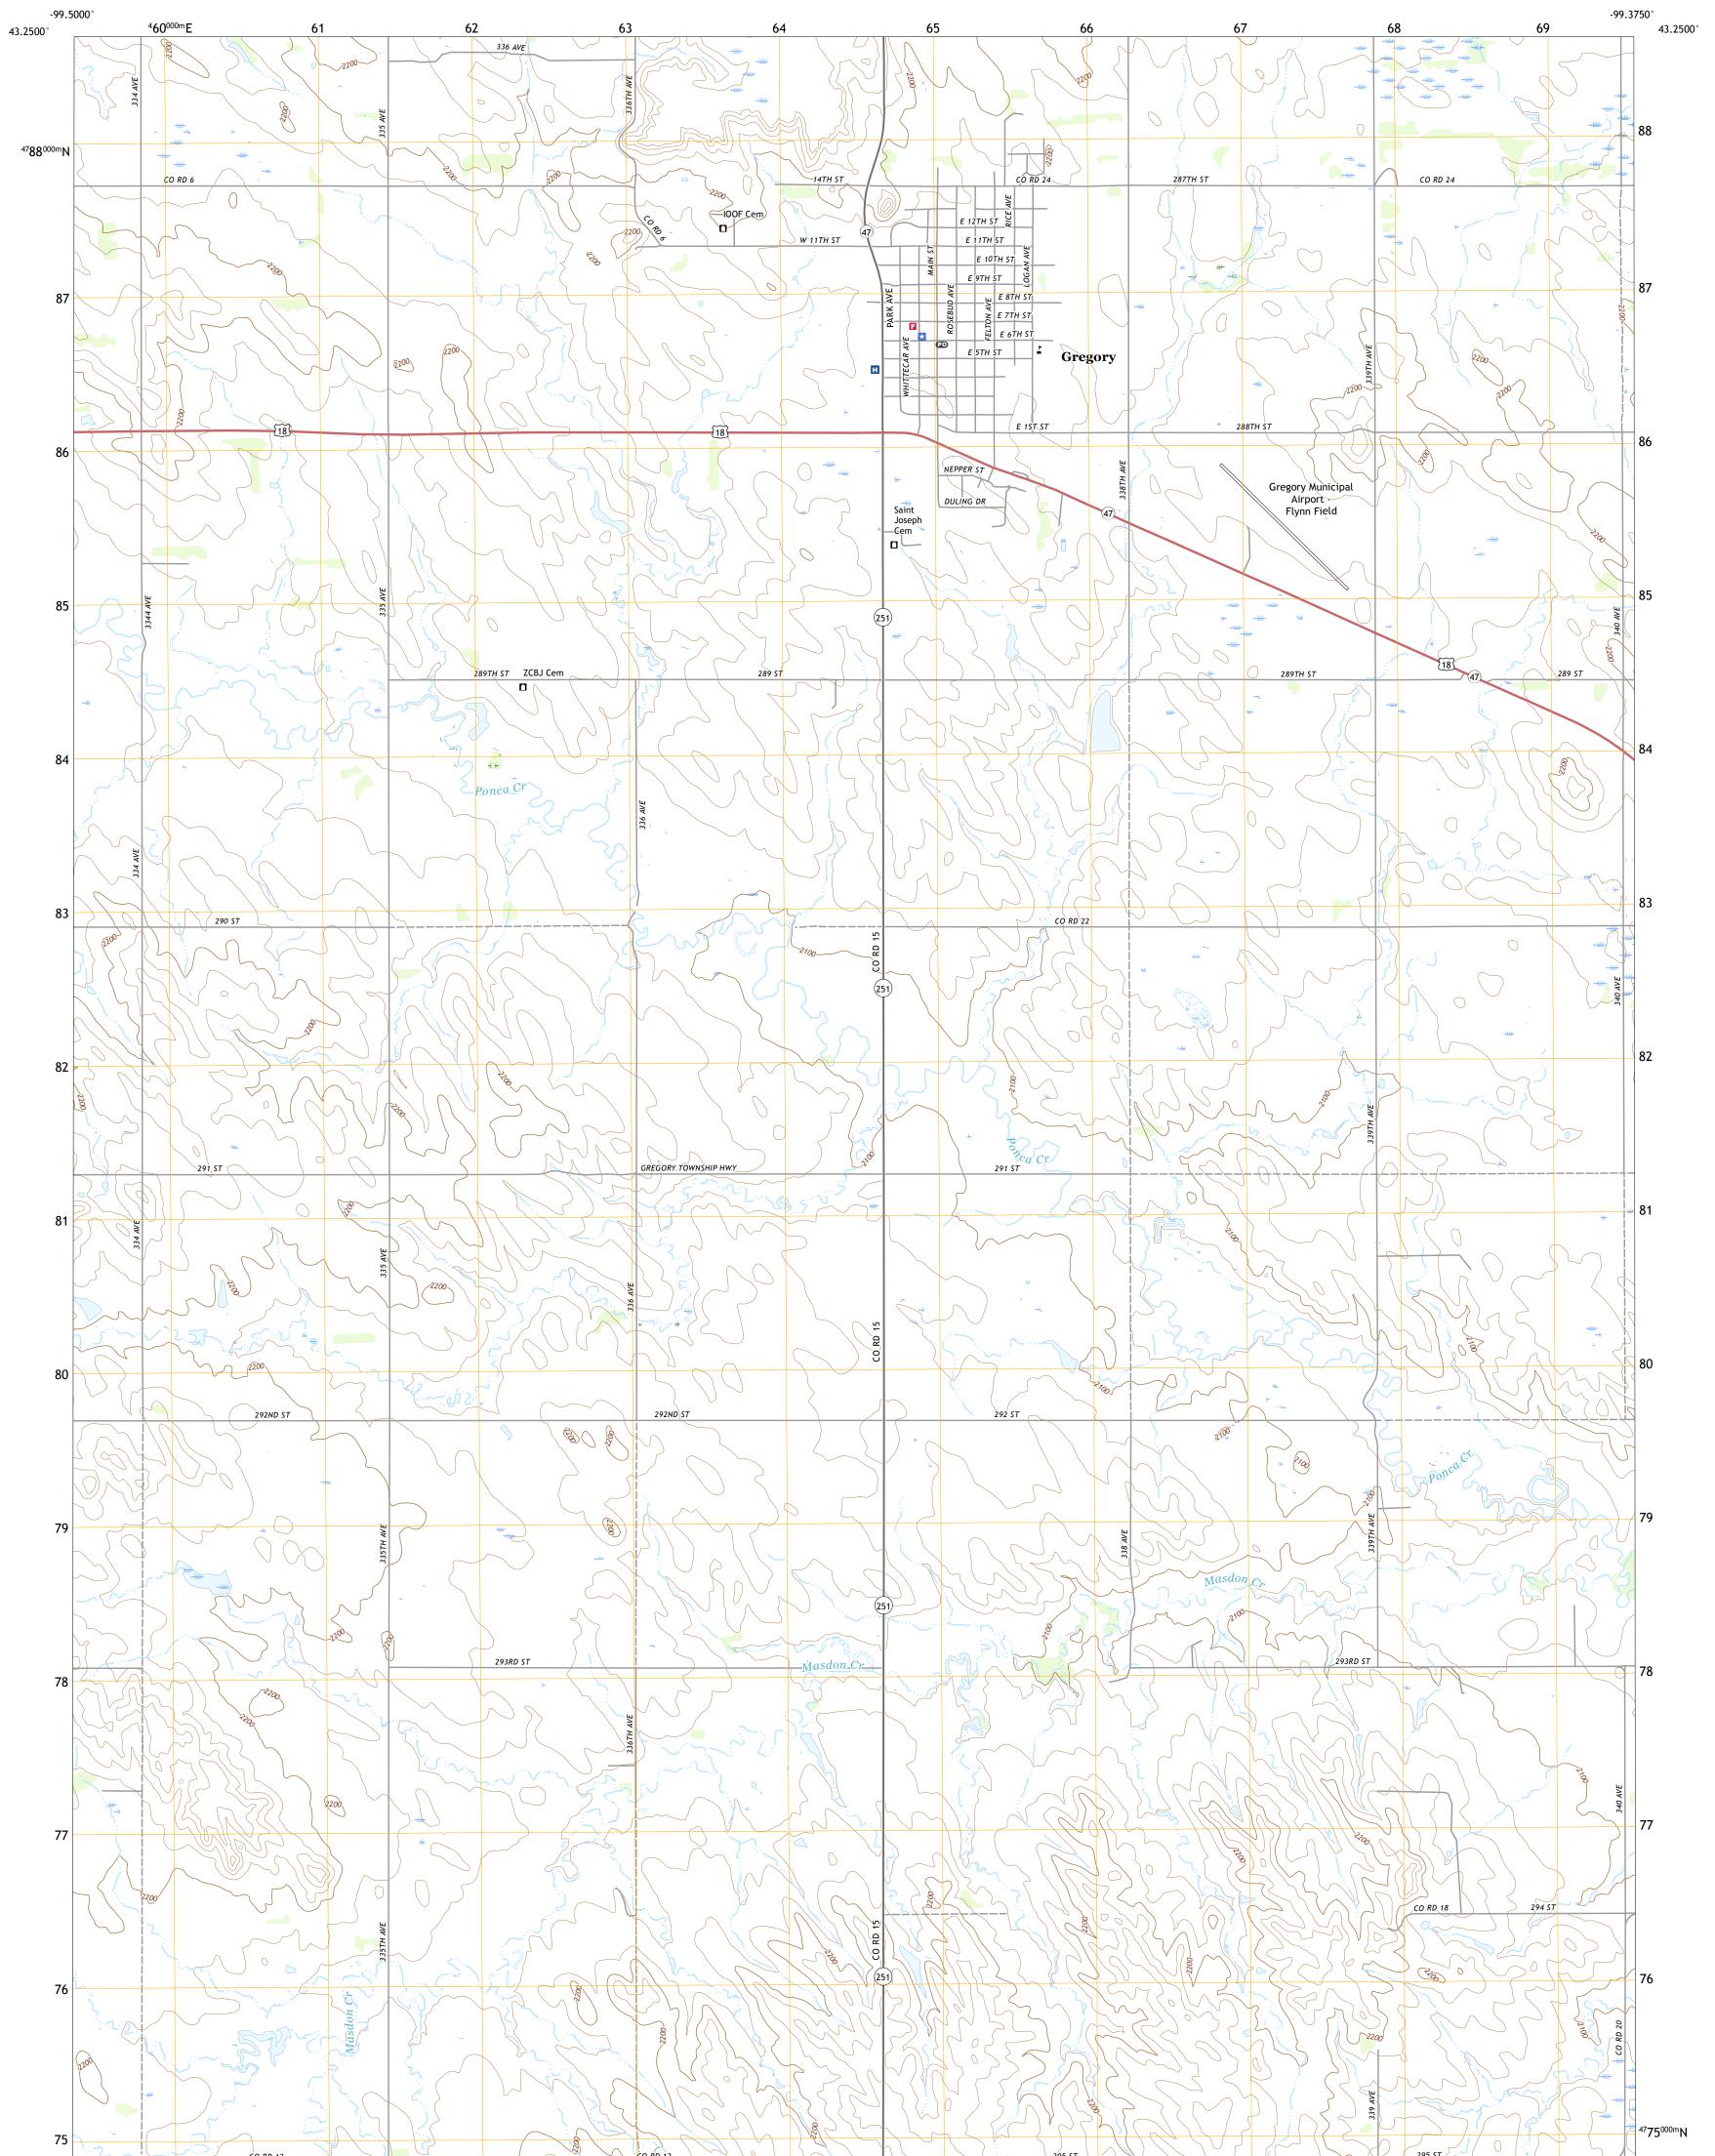

## U.S. DEPARTMENT OF THE INTERIOR U.S. GEOLOGICAL SURVEY

## GREGORY QUADRANGLE SOUTH DAKOTA - GREGORY COUNTY 7.5-MINUTE SERIES

Produced by the United States Geological Survey North American Datum of 1983 (NAD83) World Geodetic System of 1984 (WGS84). Projection and 1 000-meter grid:Universal Transverse Mercator, Zone 14T This map is not a legal document. Boundaries may be generalized for this map scale. Private lands within government reservations may not be shown. Obtain permission before entering private lands.

Imagery.... Roads..... Names..... .......NAIP, September 2016 - October 2016 U.S. Census Bureau, 2017 ......GNIS, 1980 - 2017 

State Route