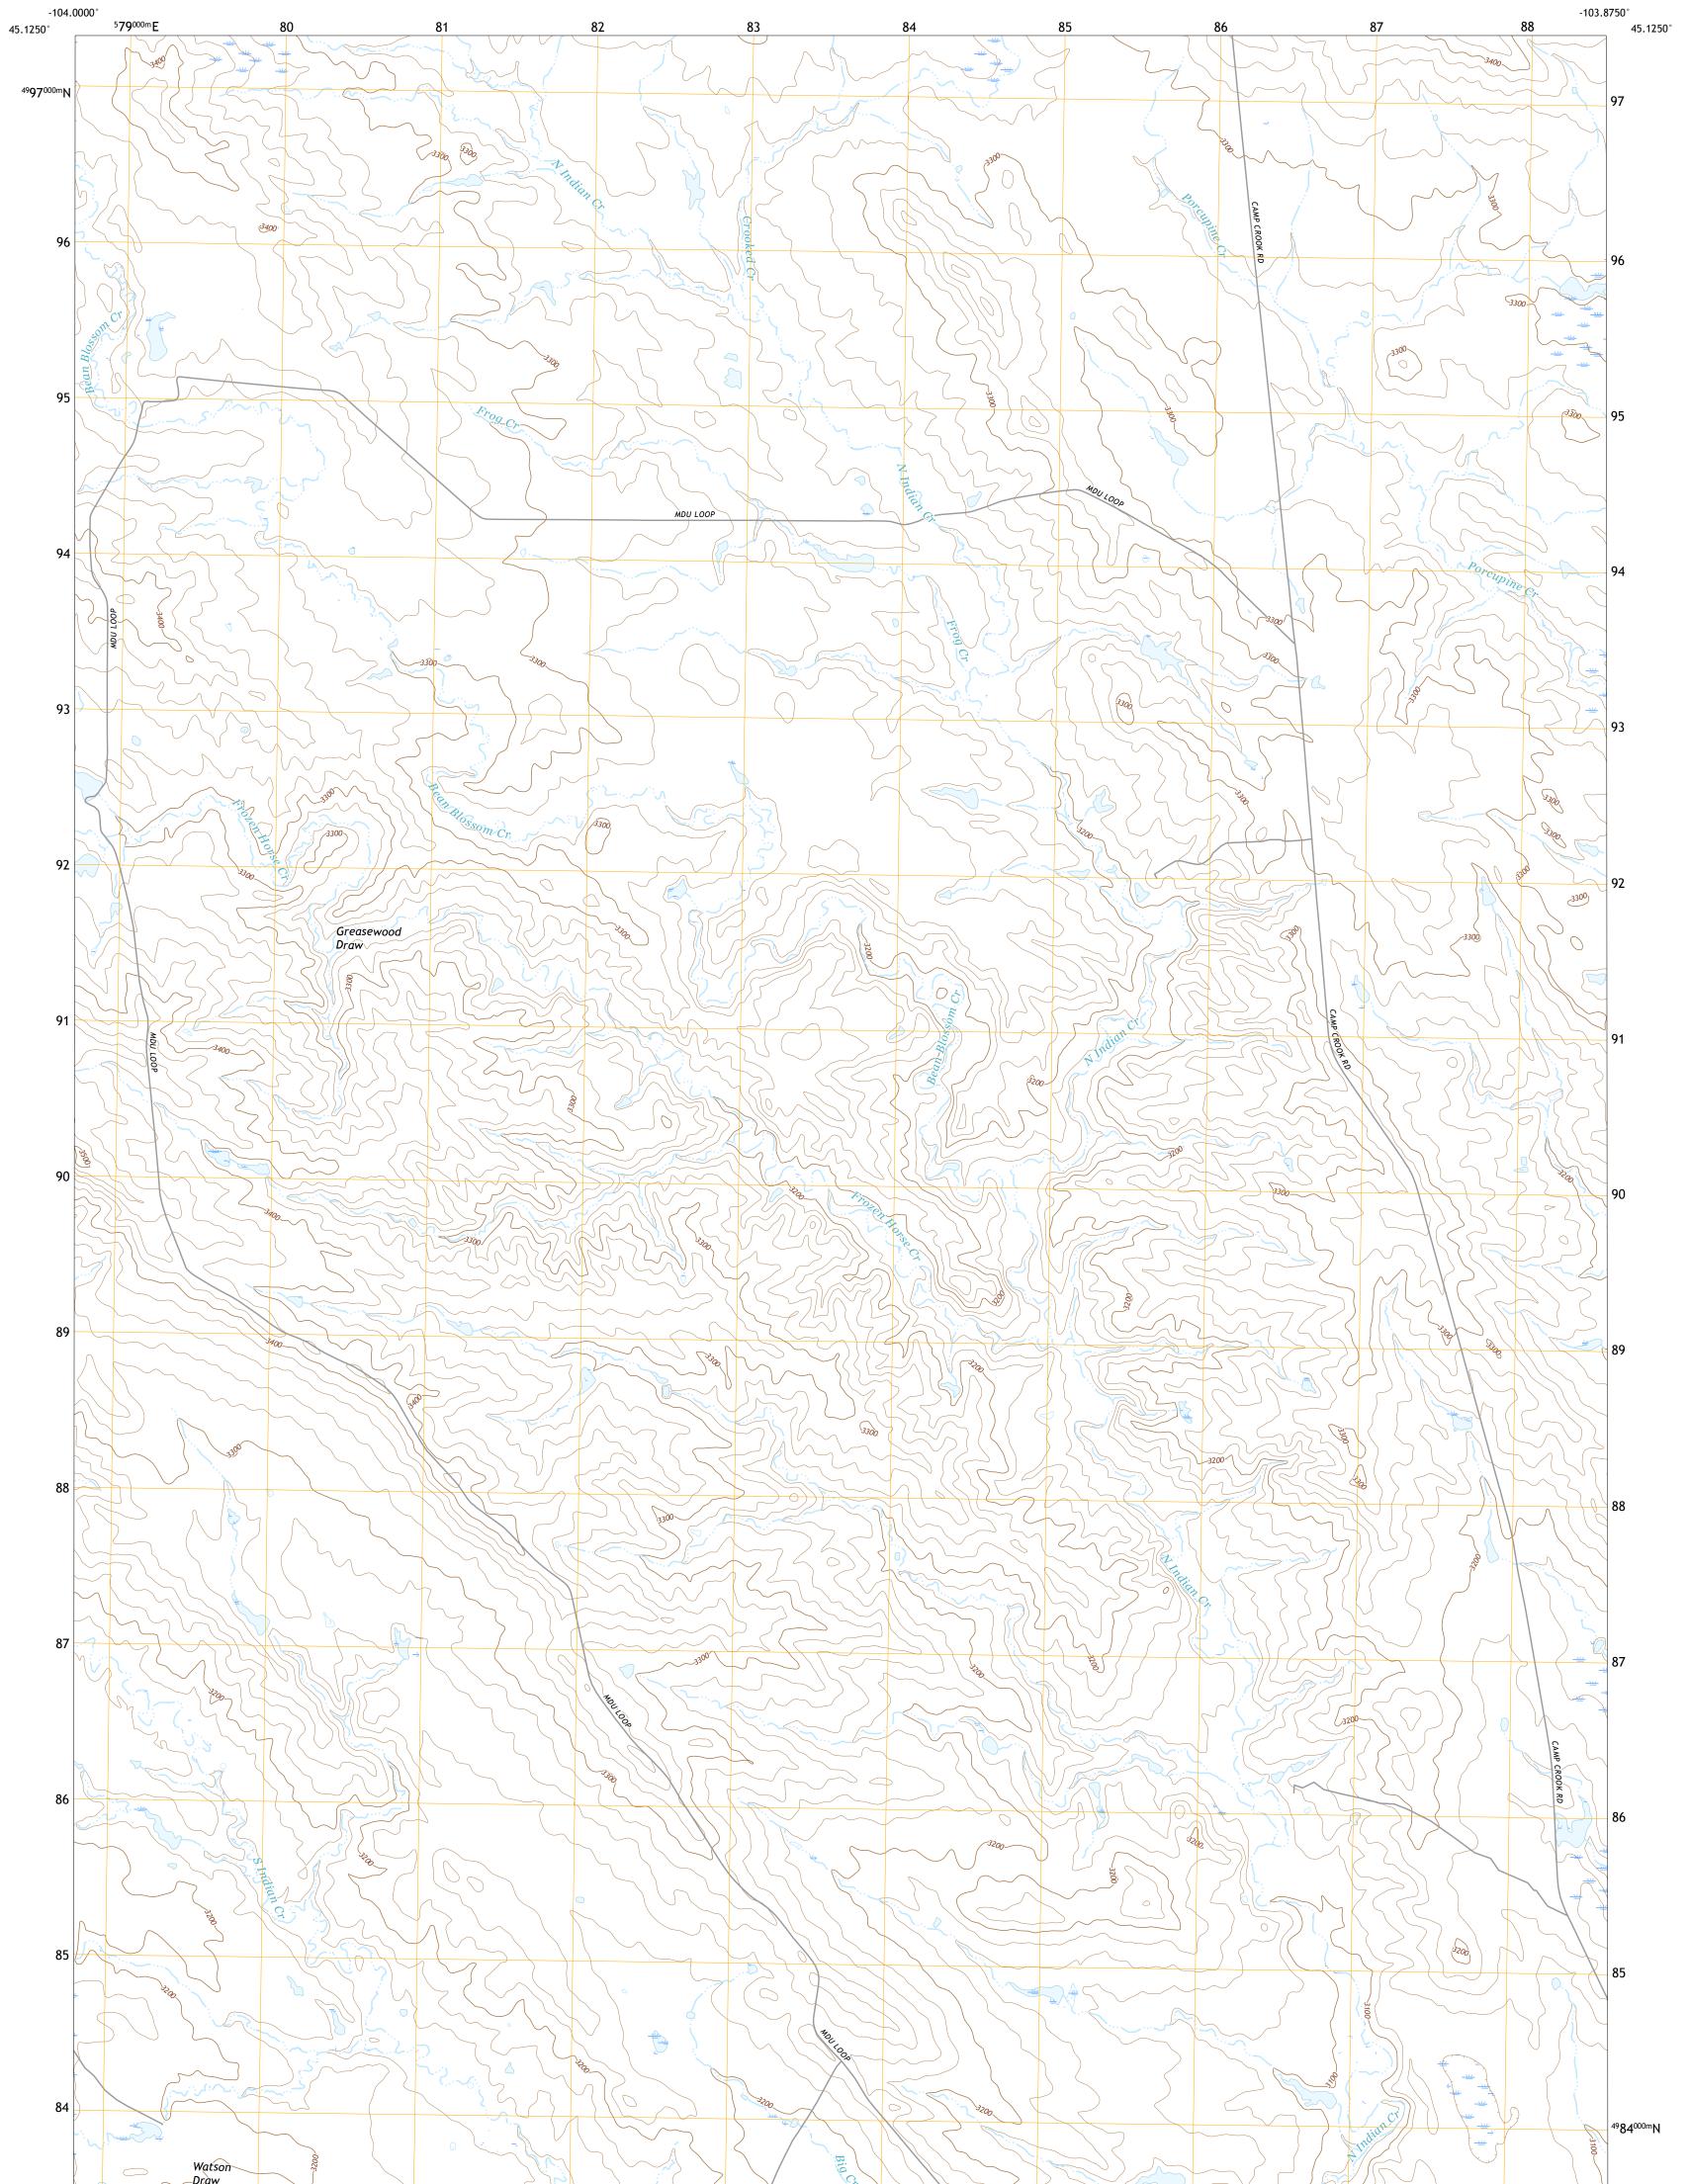

## The National Map US Topo

GREASEWOOD DRAW QUADRANGLE SOUTH DAKOTA - BUTTE COUNTY 7.5-MINUTE SERIES

Produced by the United States Geological Survey North American Datum of 1983 (NAD83) World Geodetic System of 1984 (WGS84). Projection and 1 000-meter grid:Universal Transverse Mercator, Zone 13T This map is not a legal document. Boundaries may be generalized for this map scale. Private lands within government reservations may not be shown. Obtain permission before entering private lands.

Imagery......NAIP, August 2016 - October 2016 Roads......U.S. Census Bureau, 2017 Names......GNIS, 1986 - 2016 Hydrography......GNIS, 1986 - 2016 Contours.....National Hydrography Dataset, 2002 - 2016 Contours.....National Elevation Dataset, 2012 Boundaries.....Multiple sources; see metadata file 2014 - 2016 Public Land Survey System......BLM, 2017 Wetlands......BWS National Wetlands Inventory 1981 - 2006