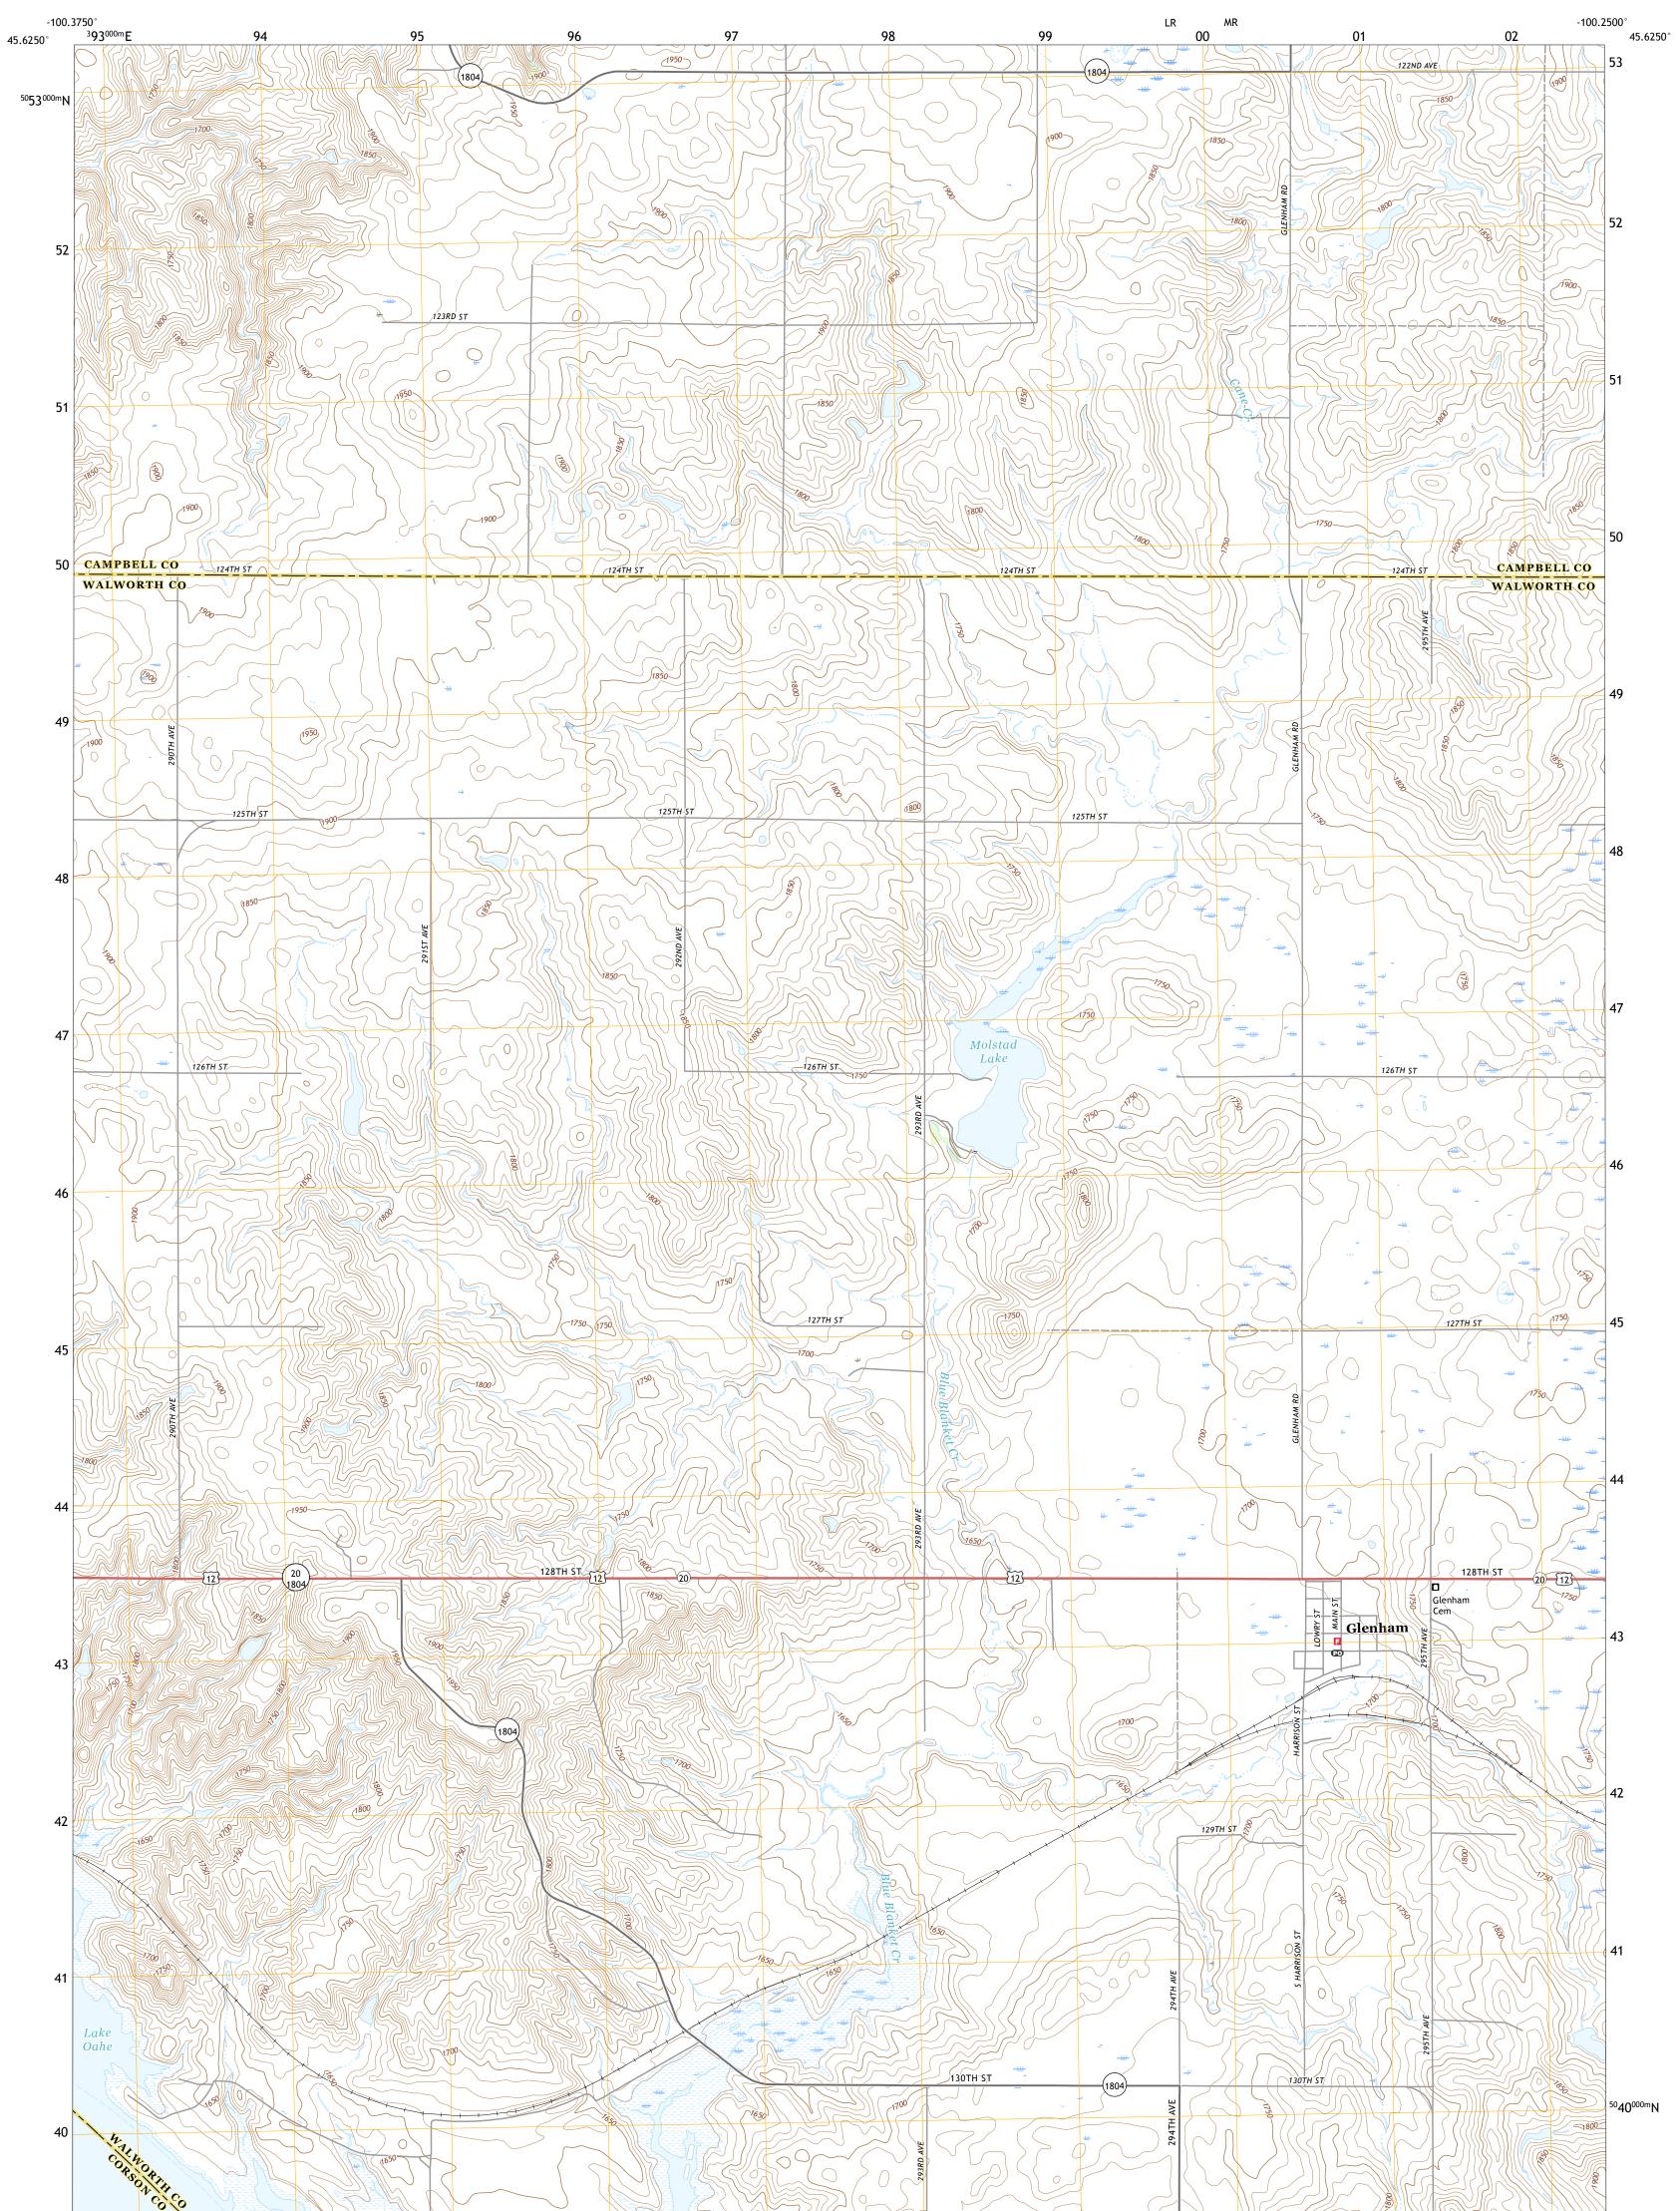

GLENHAM QUADRANGLE SOUTH DAKOTA 7.5-MINUTE SERIES

Produced by the United States Geological Survey North American Datum of 1983 (NAD83) World Geodetic System of 1984 (WGS84). Projection and 1 000-meter grid:Universal Transverse Mercator, Zone 14T This map is not a legal document. Boundaries may be generalized for this map scale. Private lands within government reservations may not be shown. Obtain permission before entering private lands.

Imagery......NAIP, July 2016 - October 2016 Roads......ORIS, 1986 - 2017 Names......GNIS, 1986 - 2017 Hydrography......Call Hydrography Dataset, 2005 - 2013 Contours.....National Hydrography Dataset, 2007 Boundaries.....Multiple sources; see metadata file 2014 - 2016 Public Land Survey System......BLM, 2017 Wetlands......BLM, 2017

GLENHAM, SD

2017