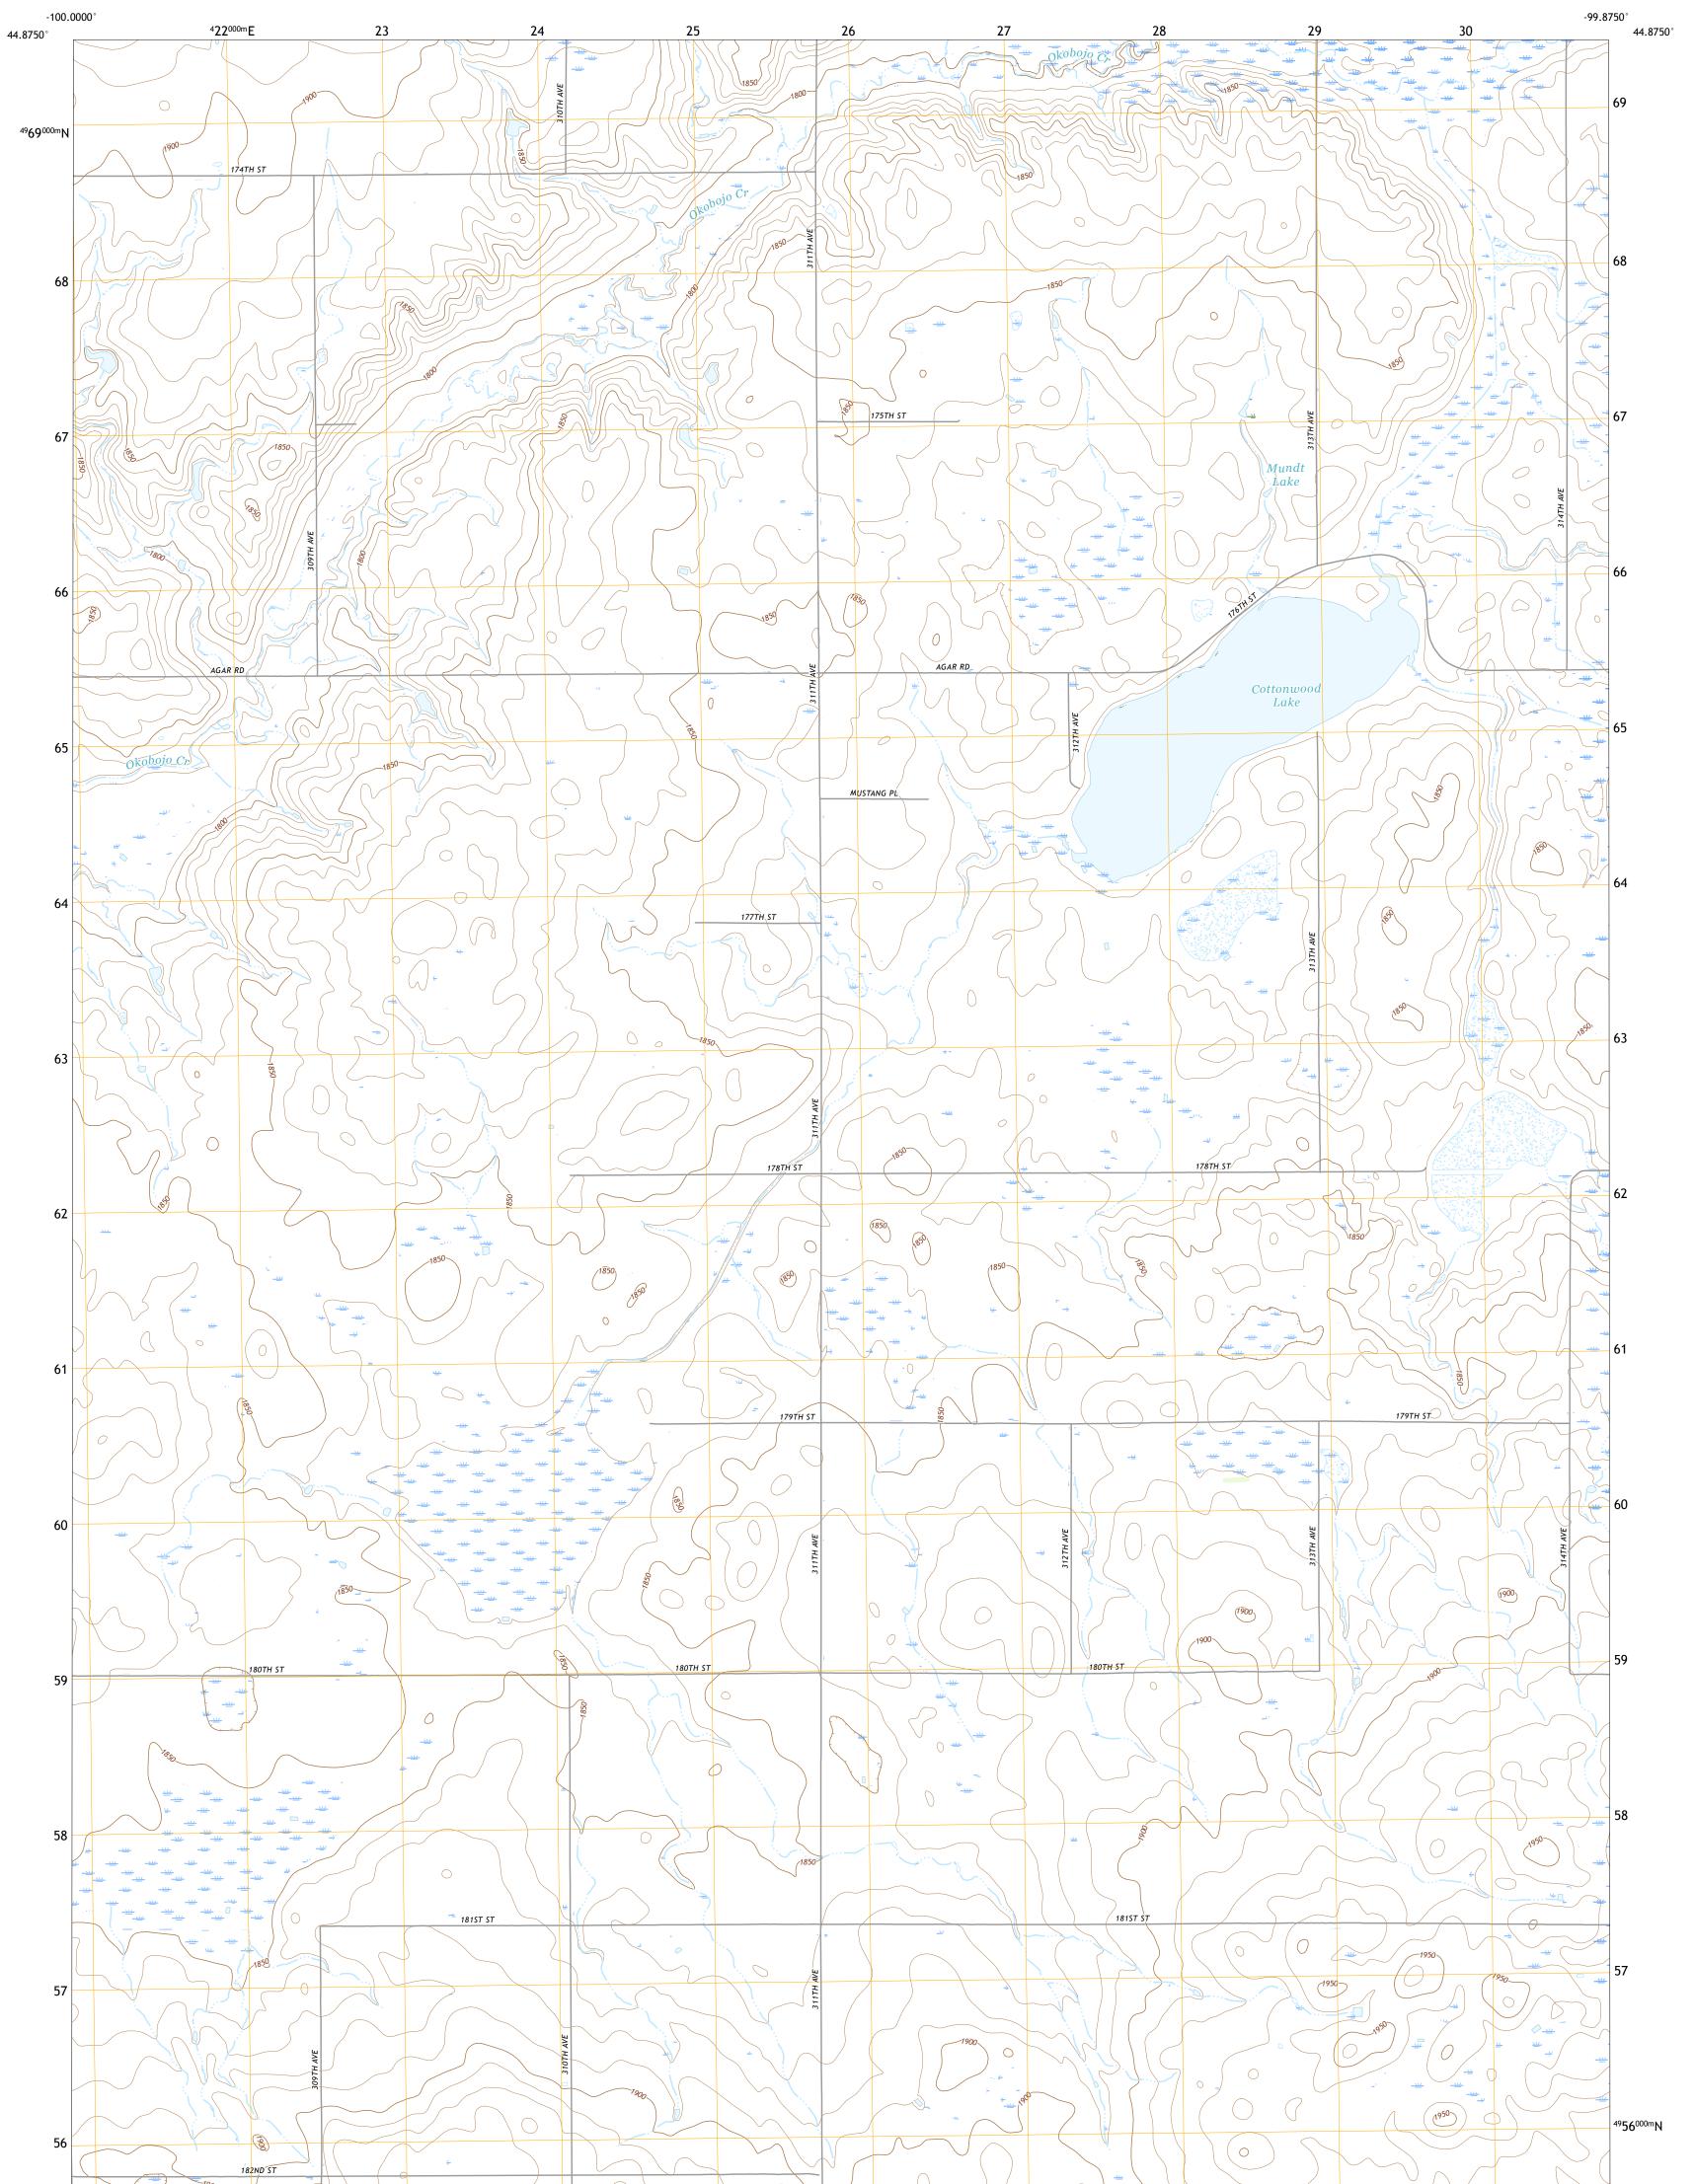

Produced by the United States Geological Survey North American Datum of 1983 (NAD83) World Geodetic System of 1984 (WGS84). Projection and 1 000-meter grid:Universal Transverse Mercator, Zone 14T This map is not a legal document. Boundaries may be generalized for this map scale. Private lands within government reservations may not be shown. Obtain permission before entering private lands.