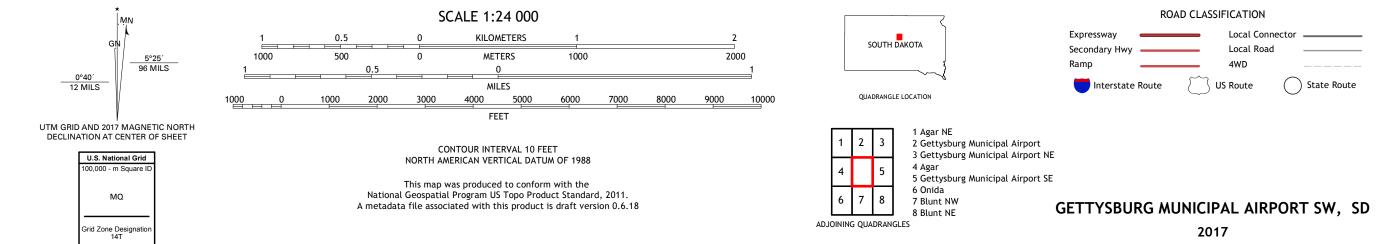

Produced by the United States Geological Survey North American Datum of 1983 (NAD83) World Geodetic System of 1984 (WGS84). Projection and 1 000-meter grid:Universal Transverse Mercator, Zone 14T This map is not a legal document. Boundaries may be generalized for this map scale. Private lands within government reservations may not be shown. Obtain permission before entering private lands.