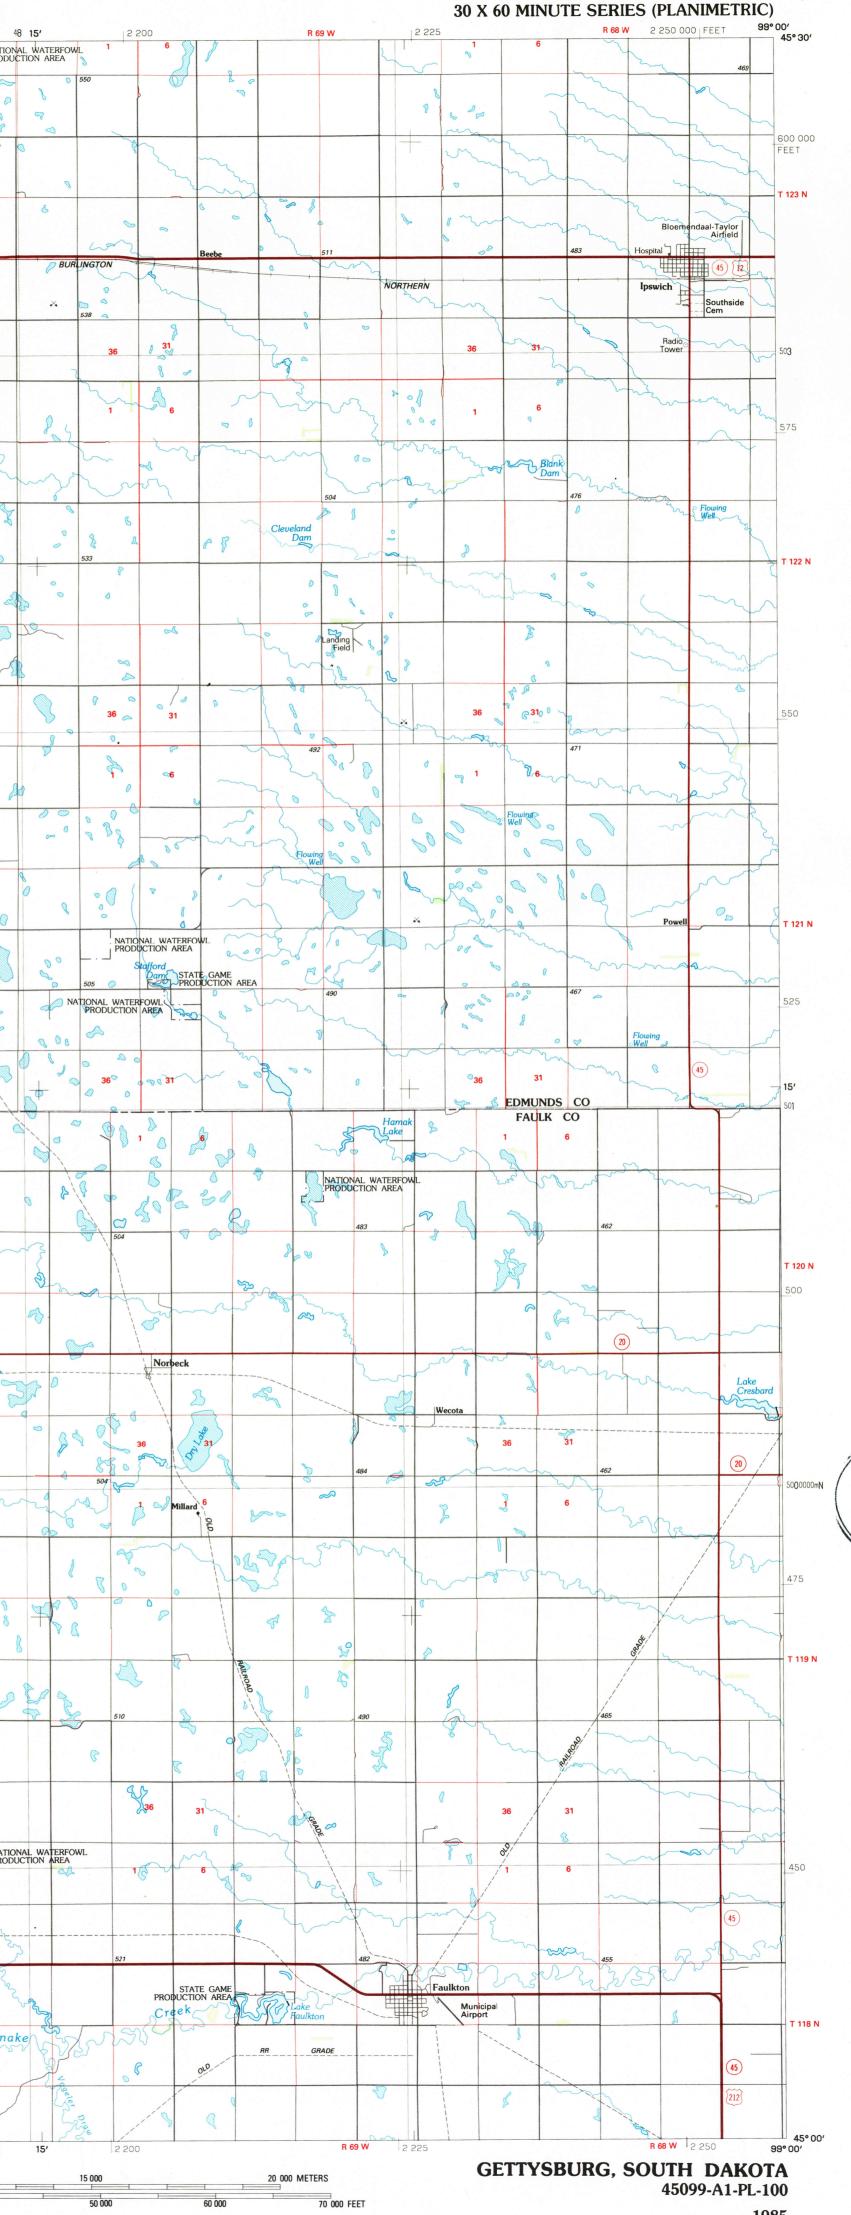

## 30 X 60 MINUTE QUADRANGLE SHOWING • Elevations in meters Highways, roads and other manmade structures • Water features • Woodland areas

Gettysburg SOUTH DAKOTA

1:100 000-scale

planimetric map

• Geographic names

## GEOLOGICAL SURVE 1985

Produced by the United States Geological Survey Compiled from USGS 1:24 000-scale topographic maps dated 1950-1978. Planimetry revised from aerial photographs taken 1984 and other source data. Revised information not field checked. Map edited 1985

Projection and 10 000-meter grid, zone 14, Universal Transverse Mercator 25 000-foot grid ticks based on South Dakota coordinate

system, north zone 1927 North American Datum To place on the predicted North American Datum 1983, move the projection lines 6 meters north and 32 meters east There may be private inholdings within the boundaries of the National or State reservations shown on this map