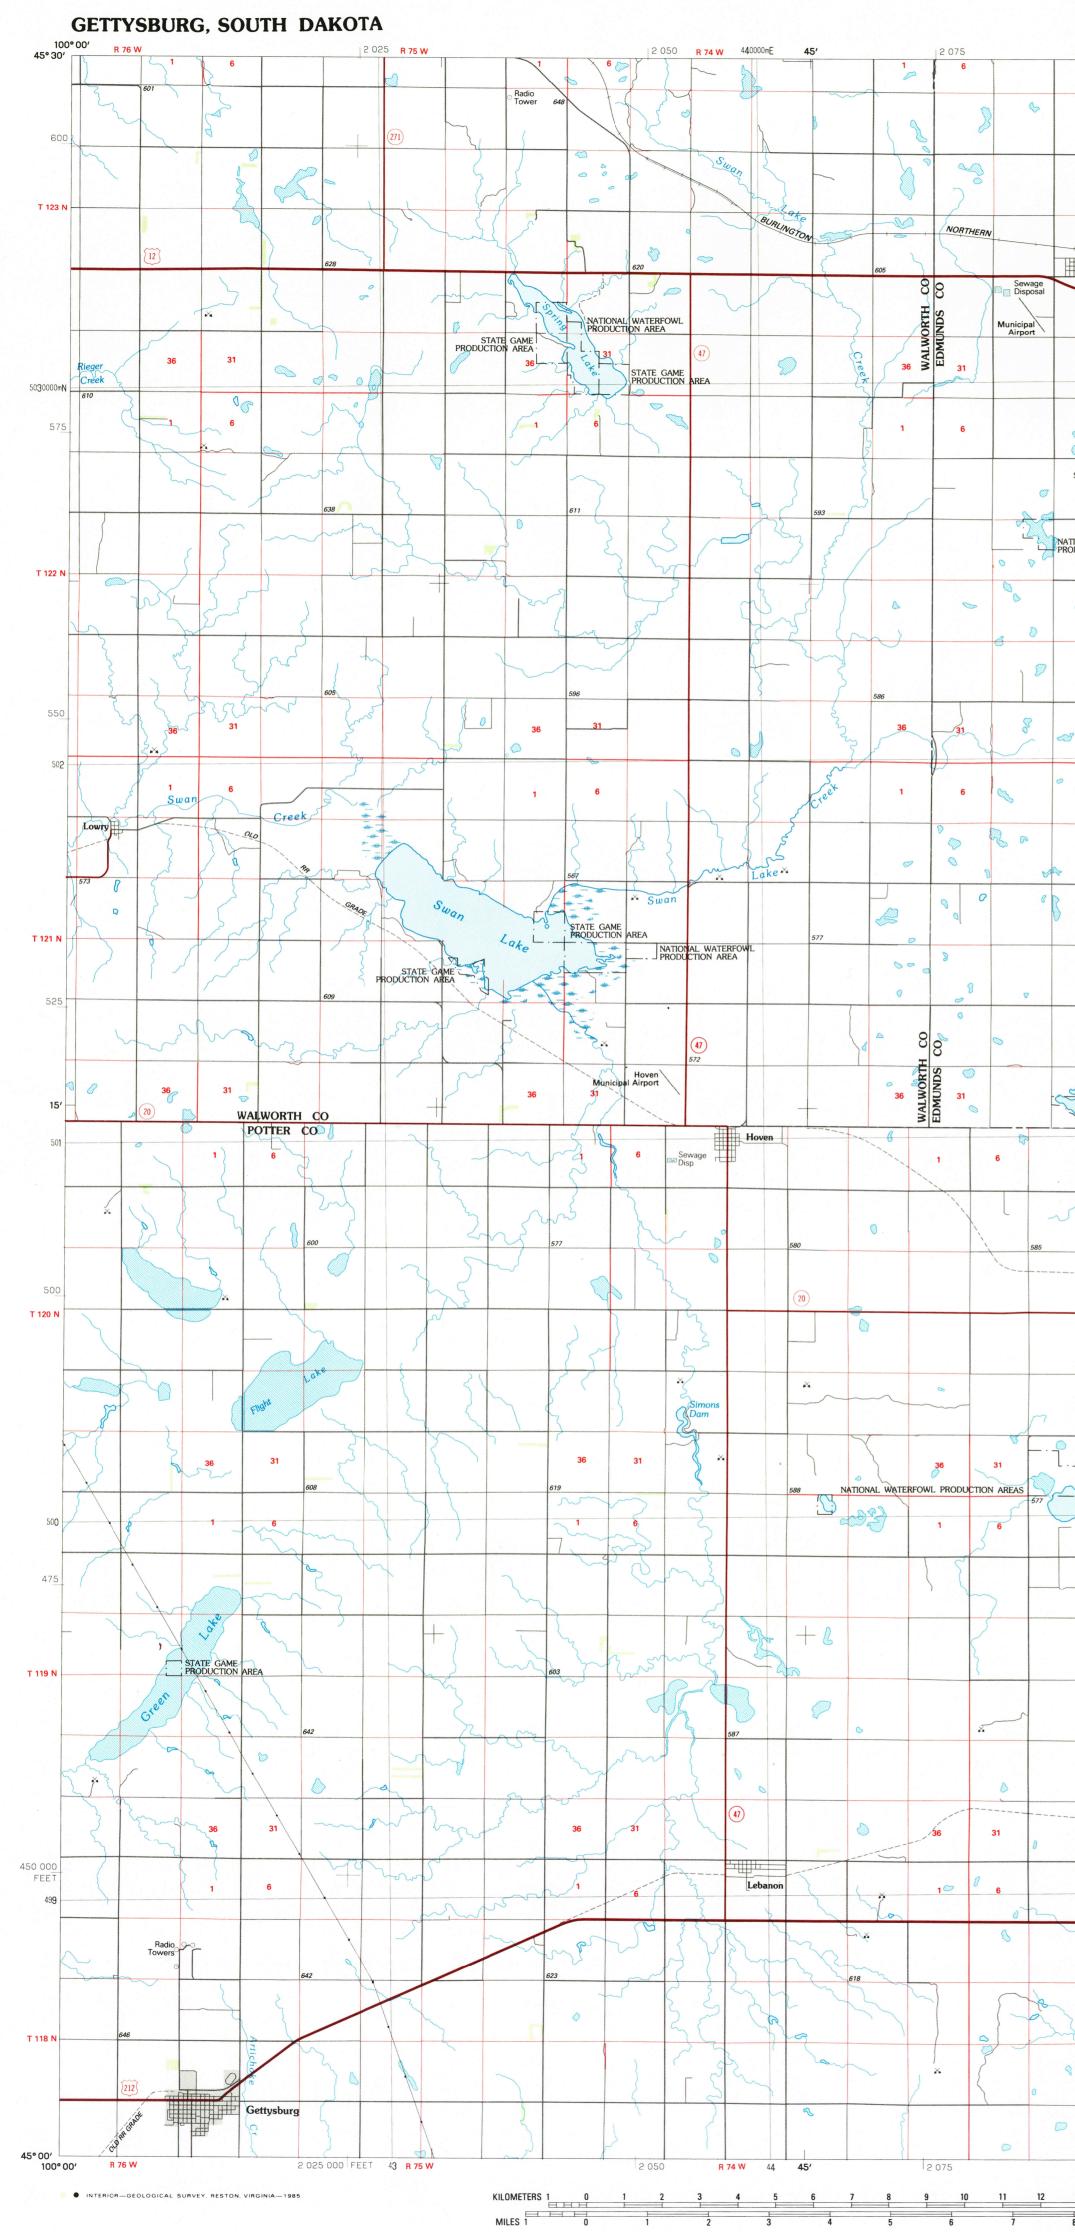

## 30 X 60 MINUTE QUADRANGLE SHOWING • Elevations in meters Highways, roads and other manmade structures • Water features • Woodland areas

Gettysburg SOUTH DAKOTA

1:100 000-scale

planimetric map

• Geographic names

## GEOLOGICAL SURVE 1985

Produced by the United States Geological Survey Compiled from USGS 1:24 000-scale topographic maps dated 1950-1978. Planimetry revised from aerial photographs taken 1984 and other source data. Revised information not field checked. Map edited 1985

Projection and 10 000-meter grid, zone 14, Universal Transverse Mercator 25 000-foot grid ticks based on South Dakota coordinate

system, north zone 1927 North American Datum To place on the predicted North American Datum 1983, move the projection lines 6 meters north and 32 meters east There may be private inholdings within the boundaries of the National or State reservations shown on this map