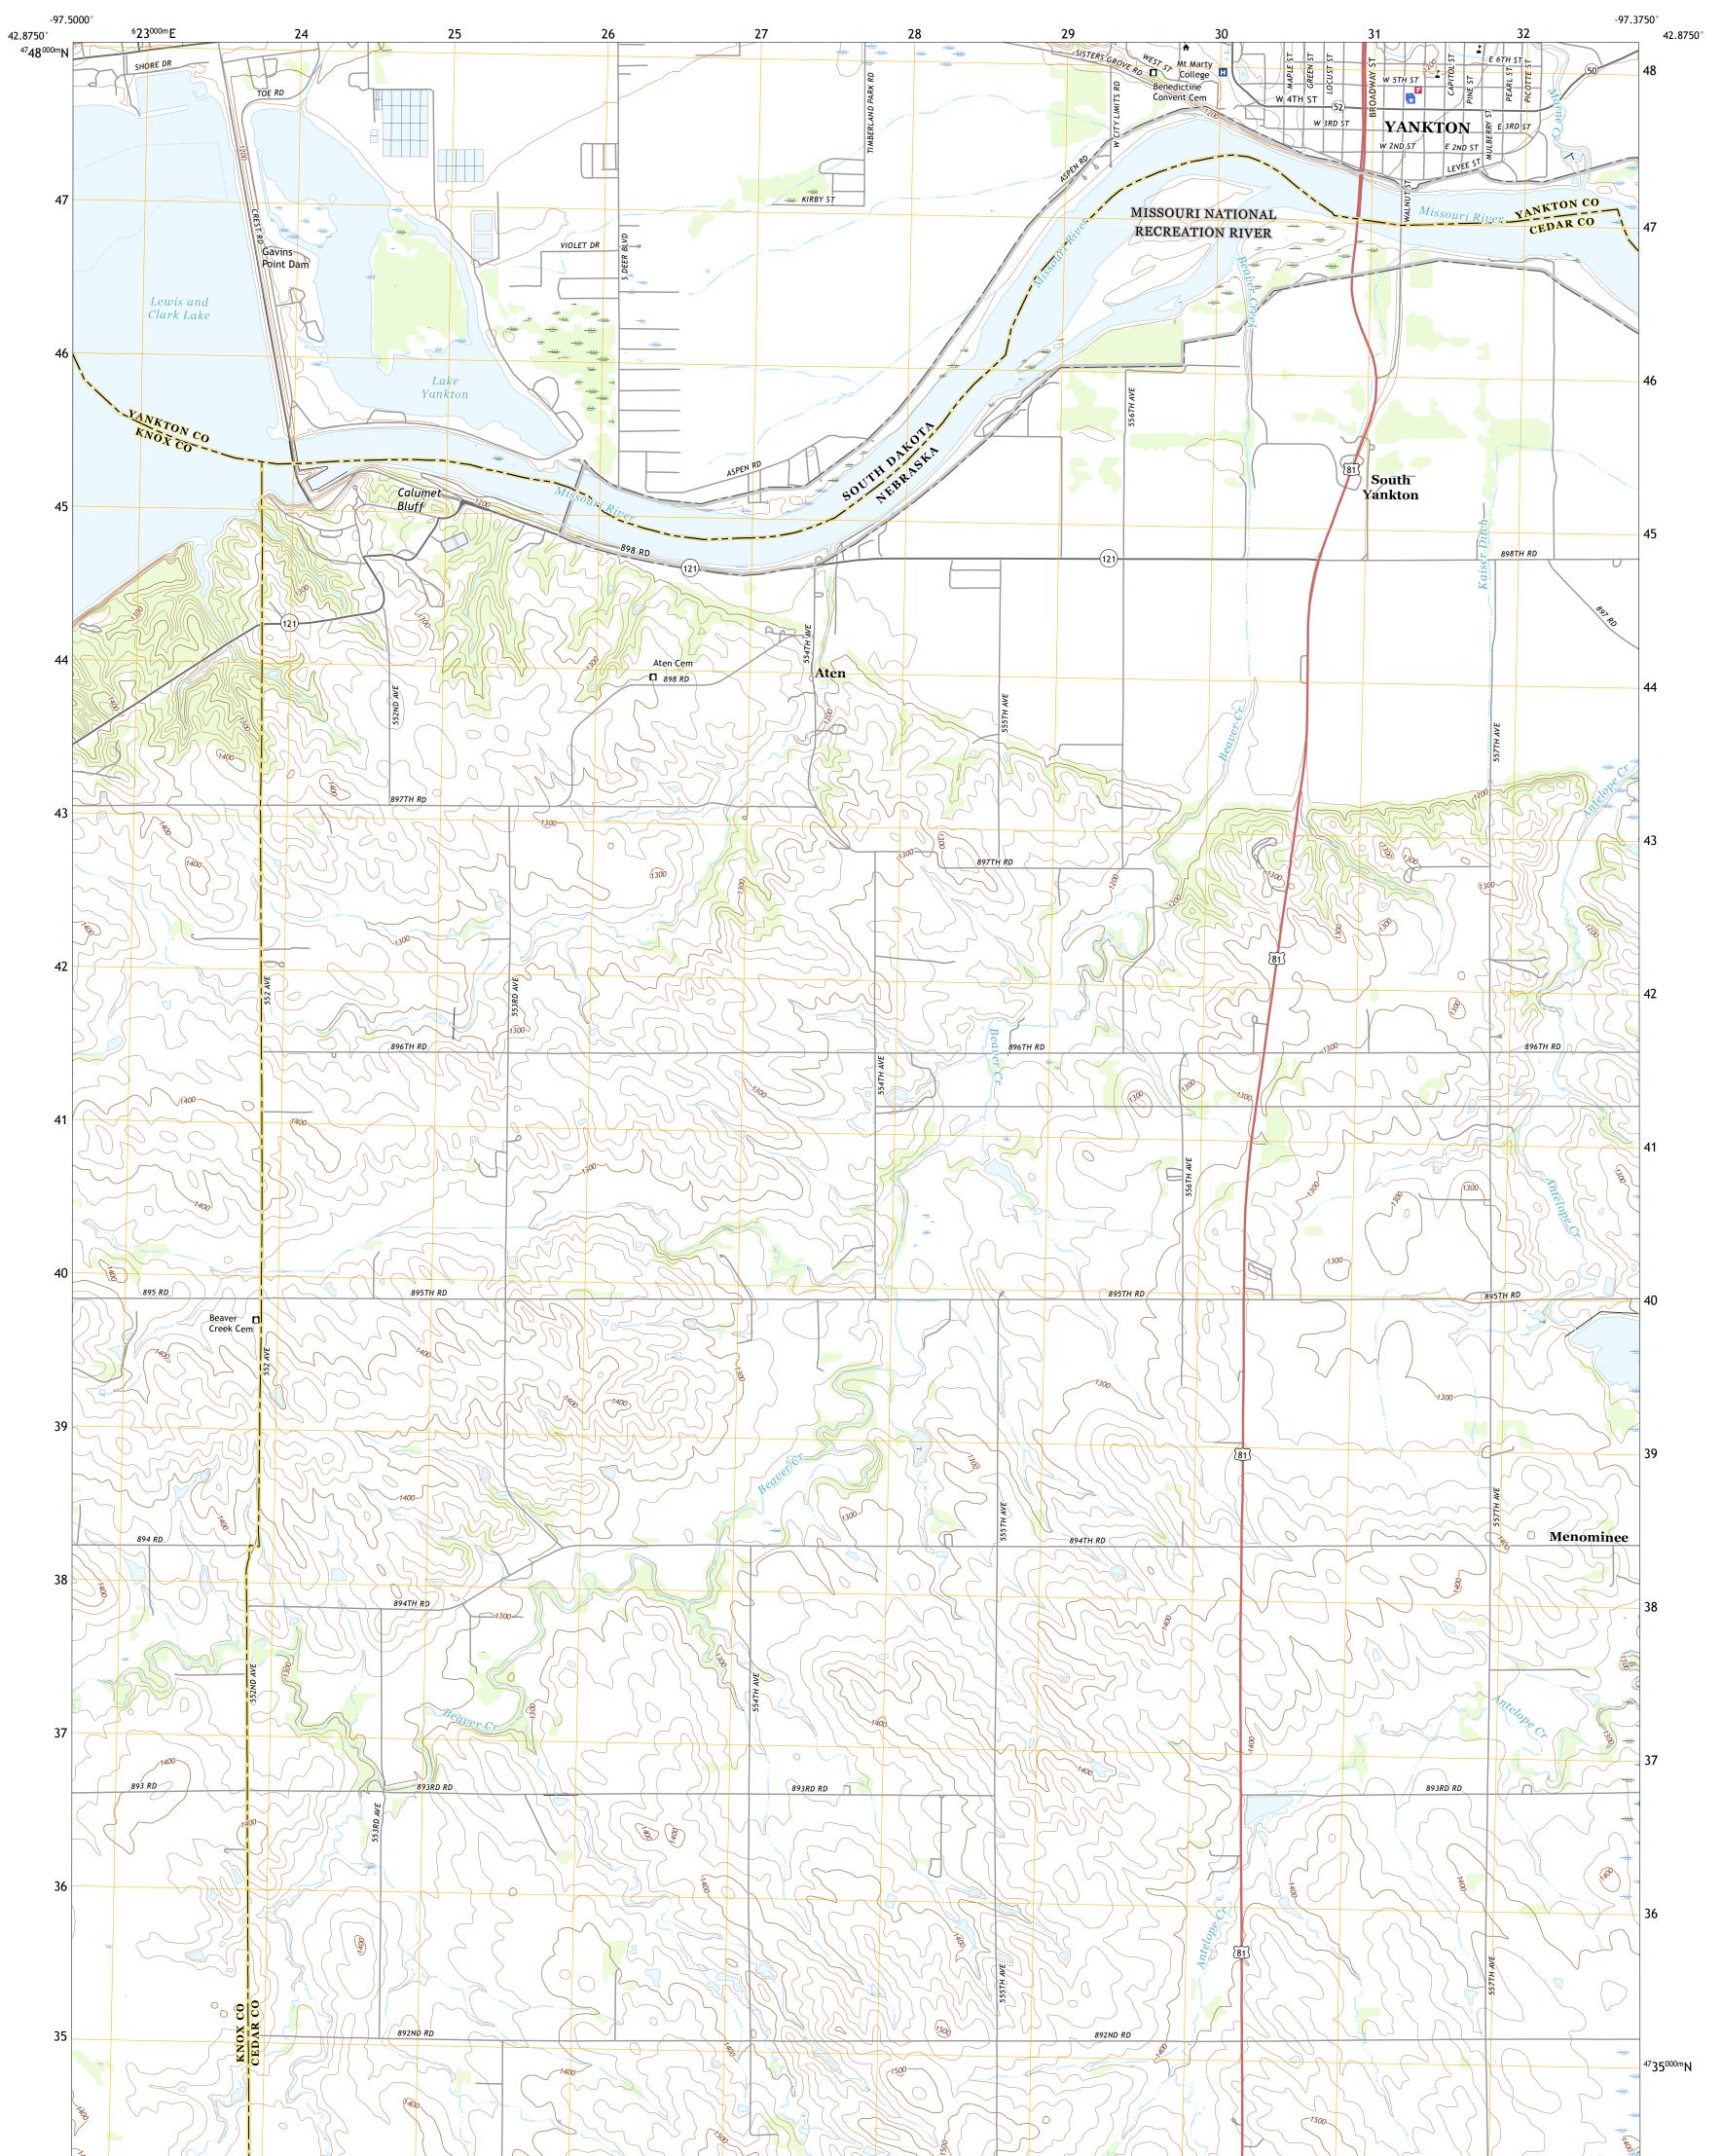

GAVINS POINT DAM QUADRANGLE SOUTH DAKOTA - NEBRASKA 7.5-MINUTE SERIES

Produced by the United States Geological Survey North American Datum of 1983 (NAD83) World Geodetic System of 1984 (WGS84). Projection and 1 000-meter grid:Universal Transverse Mercator, Zone 14T This map is not a legal document. Boundaries may be generalized for this map scale. Private lands within government reservations may not be shown. Obtain permission before entering private lands.

ImageryNAIP, August 2016 - October 2016RoadsU.S. Census Bureau, 2015 - 2017NamesGNIS, 1979 - 2017HydrographyNational Hydrography Dataset, 2004 - 2017ContoursNational Elevation Dataset, 2002BoundariesMultiple sources; see metadata file 2014 - 2016Public Land Survey SystemBLM, 2017WetlandsInventory1983