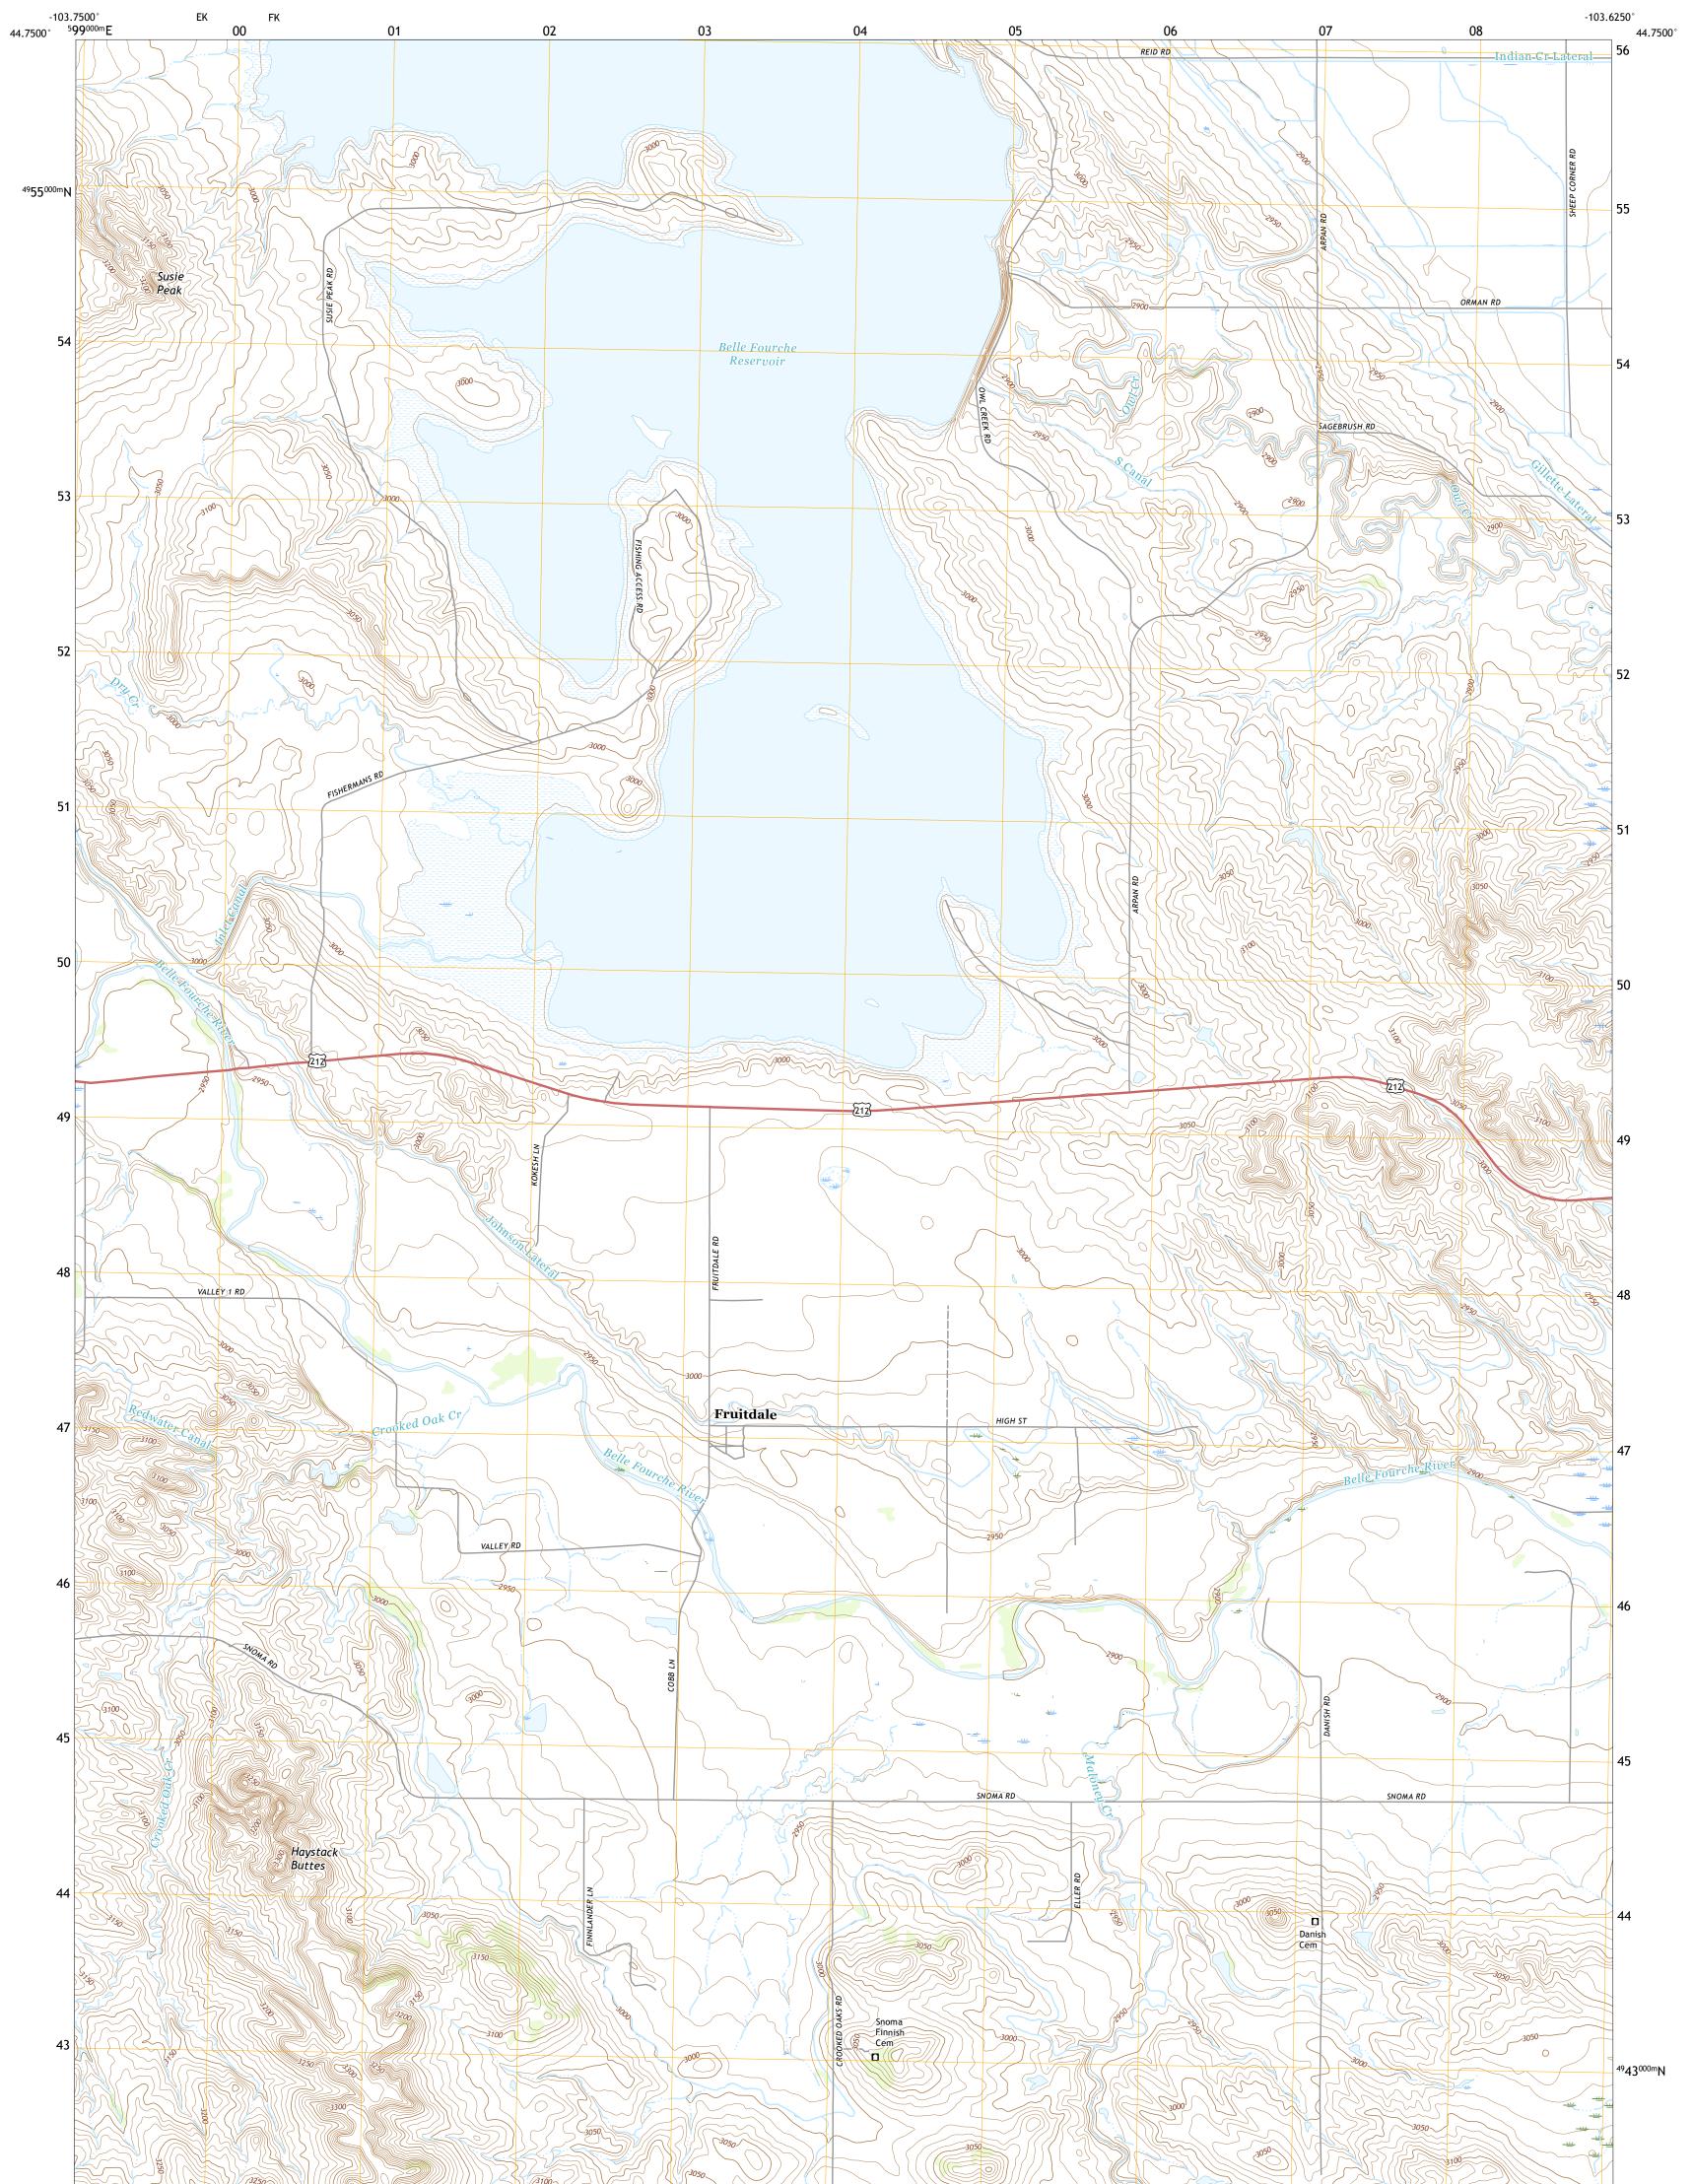

FRUITDALE QUADRANGLE SOUTH DAKOTA - BUTTE COUNTY 7.5-MINUTE SERIES

Produced by the United States Geological Survey North American Datum of 1983 (NAD83) World Geodetic System of 1984 (WGS84). Projection and 1 000-meter grid:Universal Transverse Mercator, Zone 13T This map is not a legal document. Boundaries may be generalized for this map scale. Private lands within government reservations may not be shown. Obtain permission before entering private lands.

Imagery......NAIP, August 2016 - October 2016 Roads......U.S. Census Bureau, 2017 Names......GNIS, 1980 - 2017 Hydrography......GNIS, 1980 - 2017 Contours.....National Hydrography Dataset, 2002 - 2017 Contours.....National Elevation Dataset, 2008 - 2012 Boundaries.....Multiple sources; see metadata file 2014 - 2016 Public Land Survey System......BLM, 2017 Wetlands......BLM, 2017