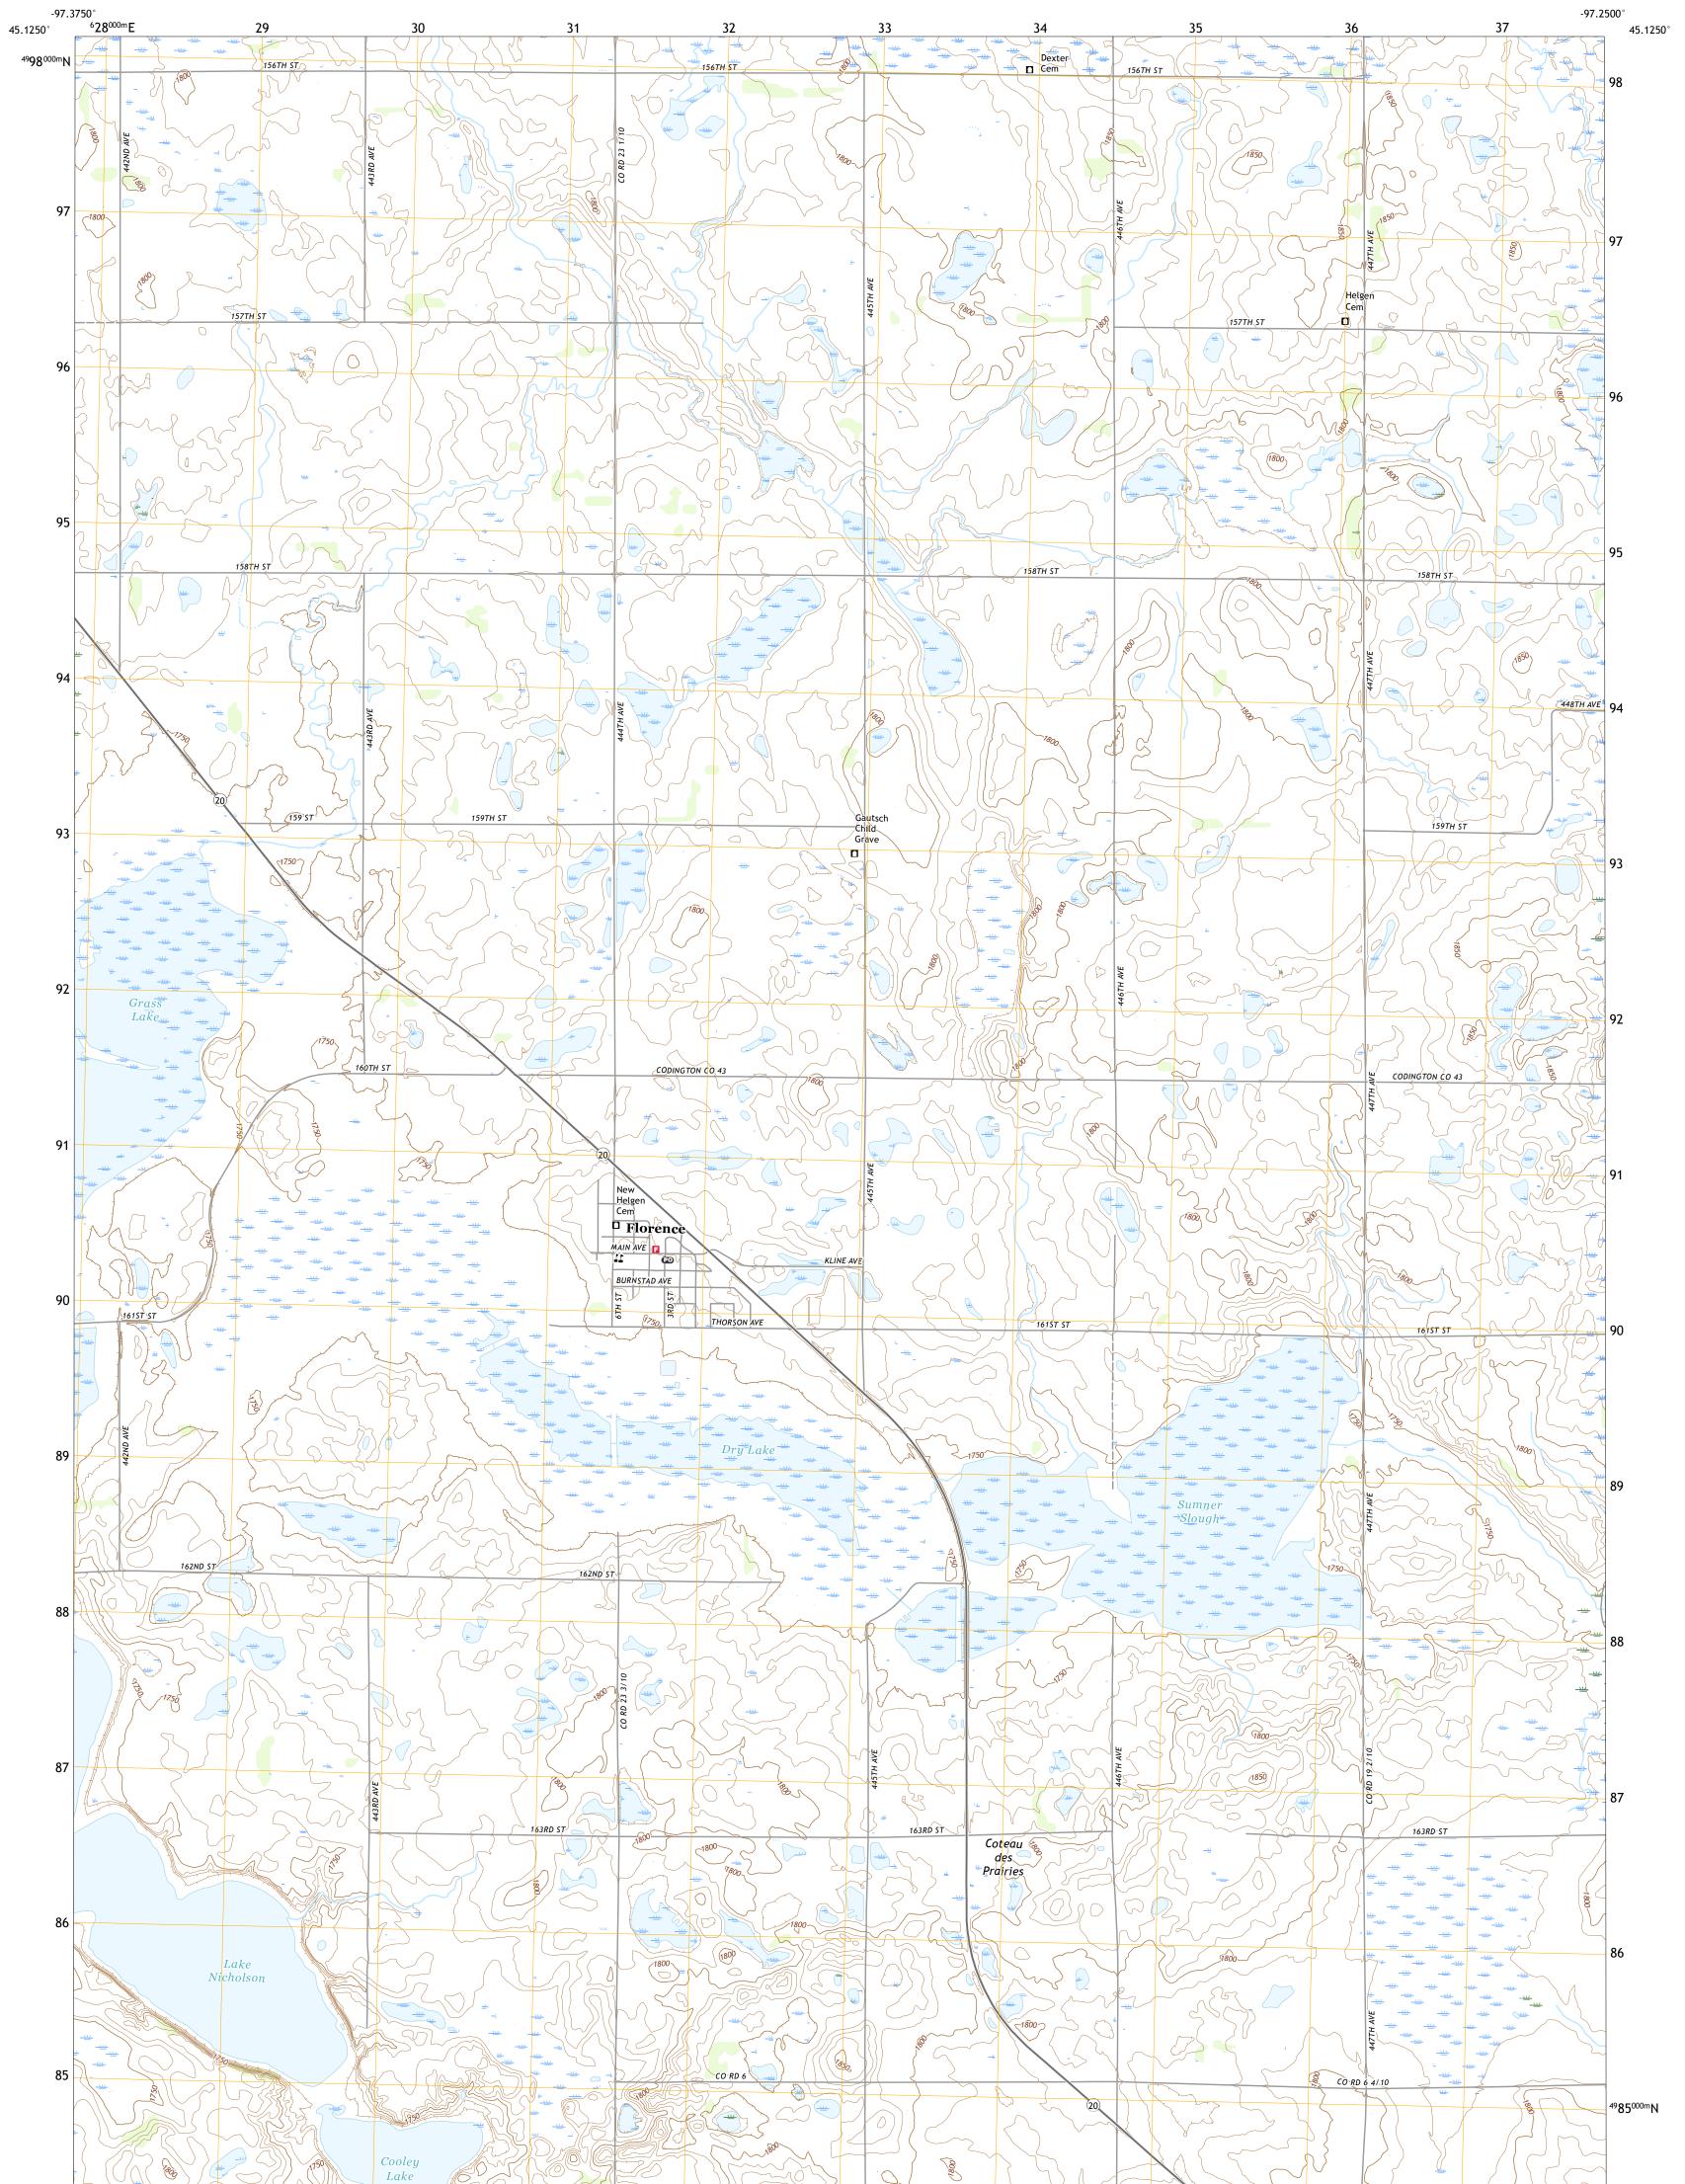

## U.S. DEPARTMENT OF THE INTERIOR U.S. GEOLOGICAL SURVEY

FLORENCE QUADRANGLE SOUTH DAKOTA - CODINGTON COUNTY 7.5-MINUTE SERIES

Produced by the United States Geological Survey North American Datum of 1983 (NAD83) World Geodetic System of 1984 (WGS84). Projection and 1 000-meter grid:Universal Transverse Mercator, Zone 14T This map is not a legal document. Boundaries may be generalized for this map scale. Private lands within government reservations may not be shown. Obtain permission before entering private lands.

 Imagery......NAIP, August 2016 - October 2016

 Roads.....U.S.
 Bureau, 2017

 Names.....GNIS, 1980 - 2017

 Hydrography.....National Hydrography Dataset, 2004 - 2016

 Contours.....National Elevation Dataset, 2014

 Boundaries.....Multiple sources; see metadata file 2014 - 2016

 Public Land Survey System......BLM, 2017

 Wetlands.....FWS National Wetlands Inventory 1982 - 1984