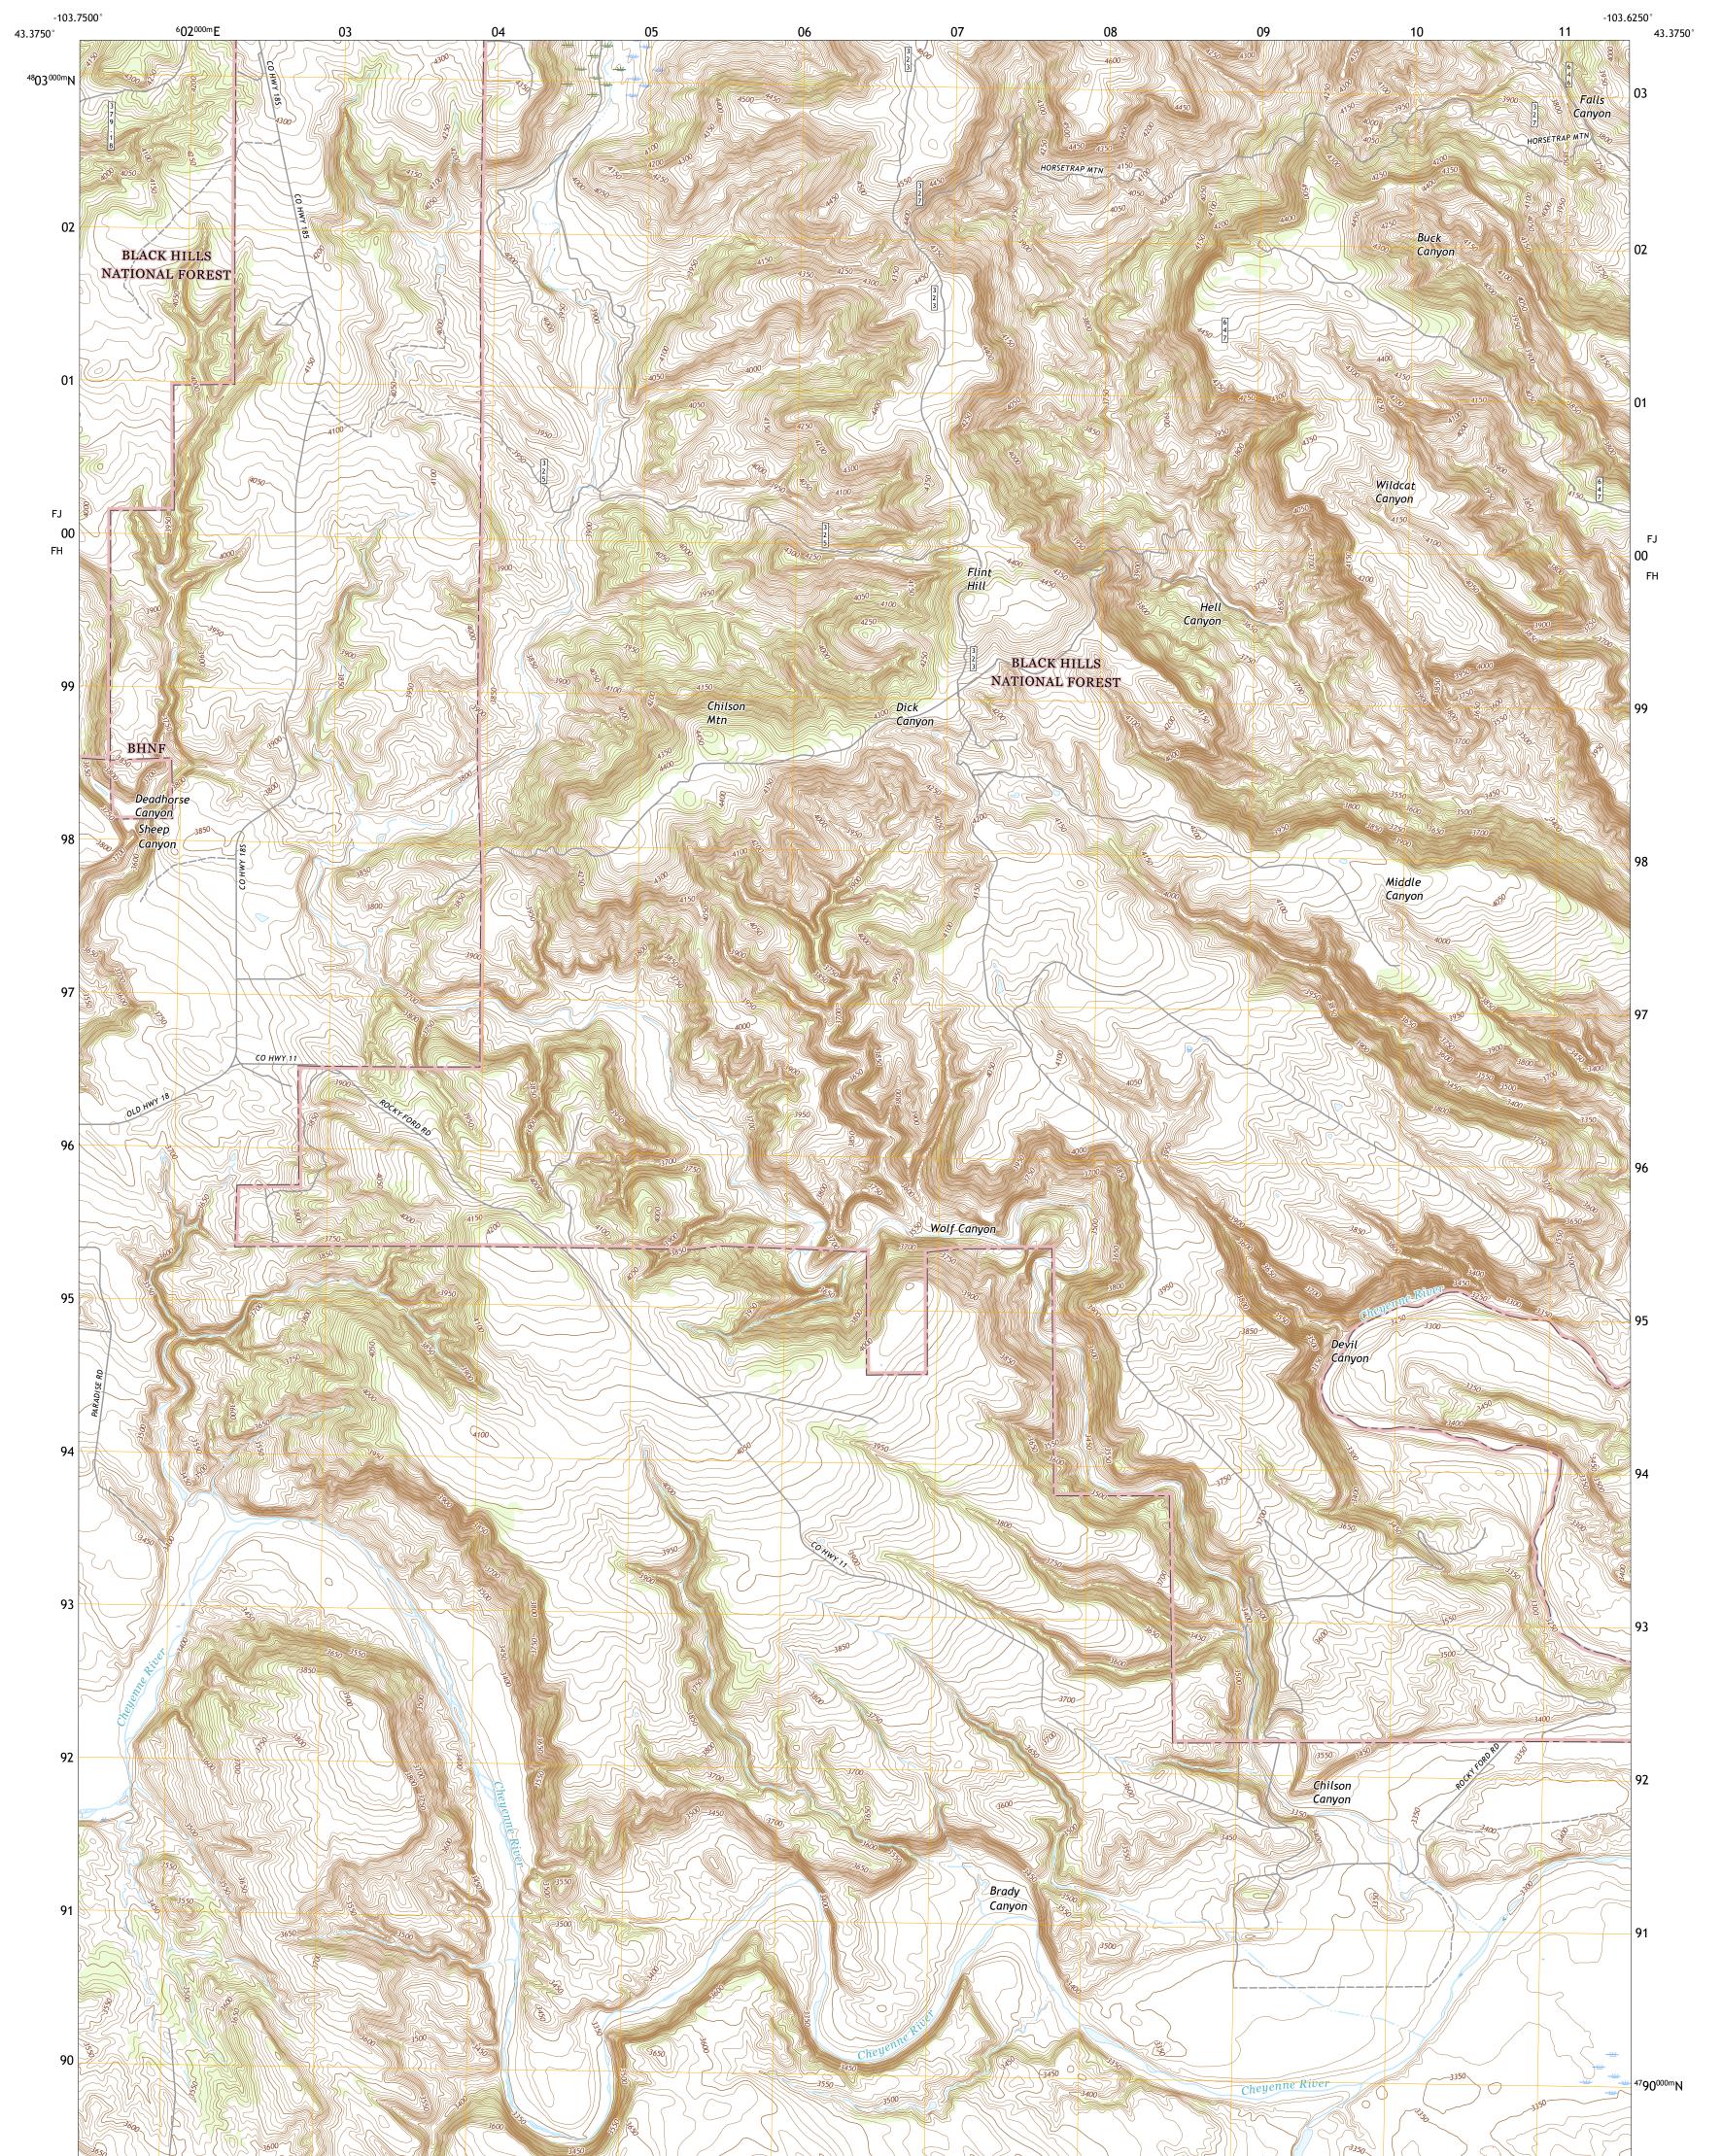

UTS STRIKE

FLINT HILL QUADRANGLE SOUTH DAKOTA - FALL RIVER COUNTY 7.5-MINUTE SERIES

Produced by the United States Geological Survey North American Datum of 1983 (NAD83) World Geodetic System of 1984 (WGS84). Projection and 1 000-meter grid:Universal Transverse Mercator, Zone 13T This map is not a legal document. Boundaries may be generalized for this map scale. Private lands within government reservations may not be shown. Obtain permission before entering private lands.