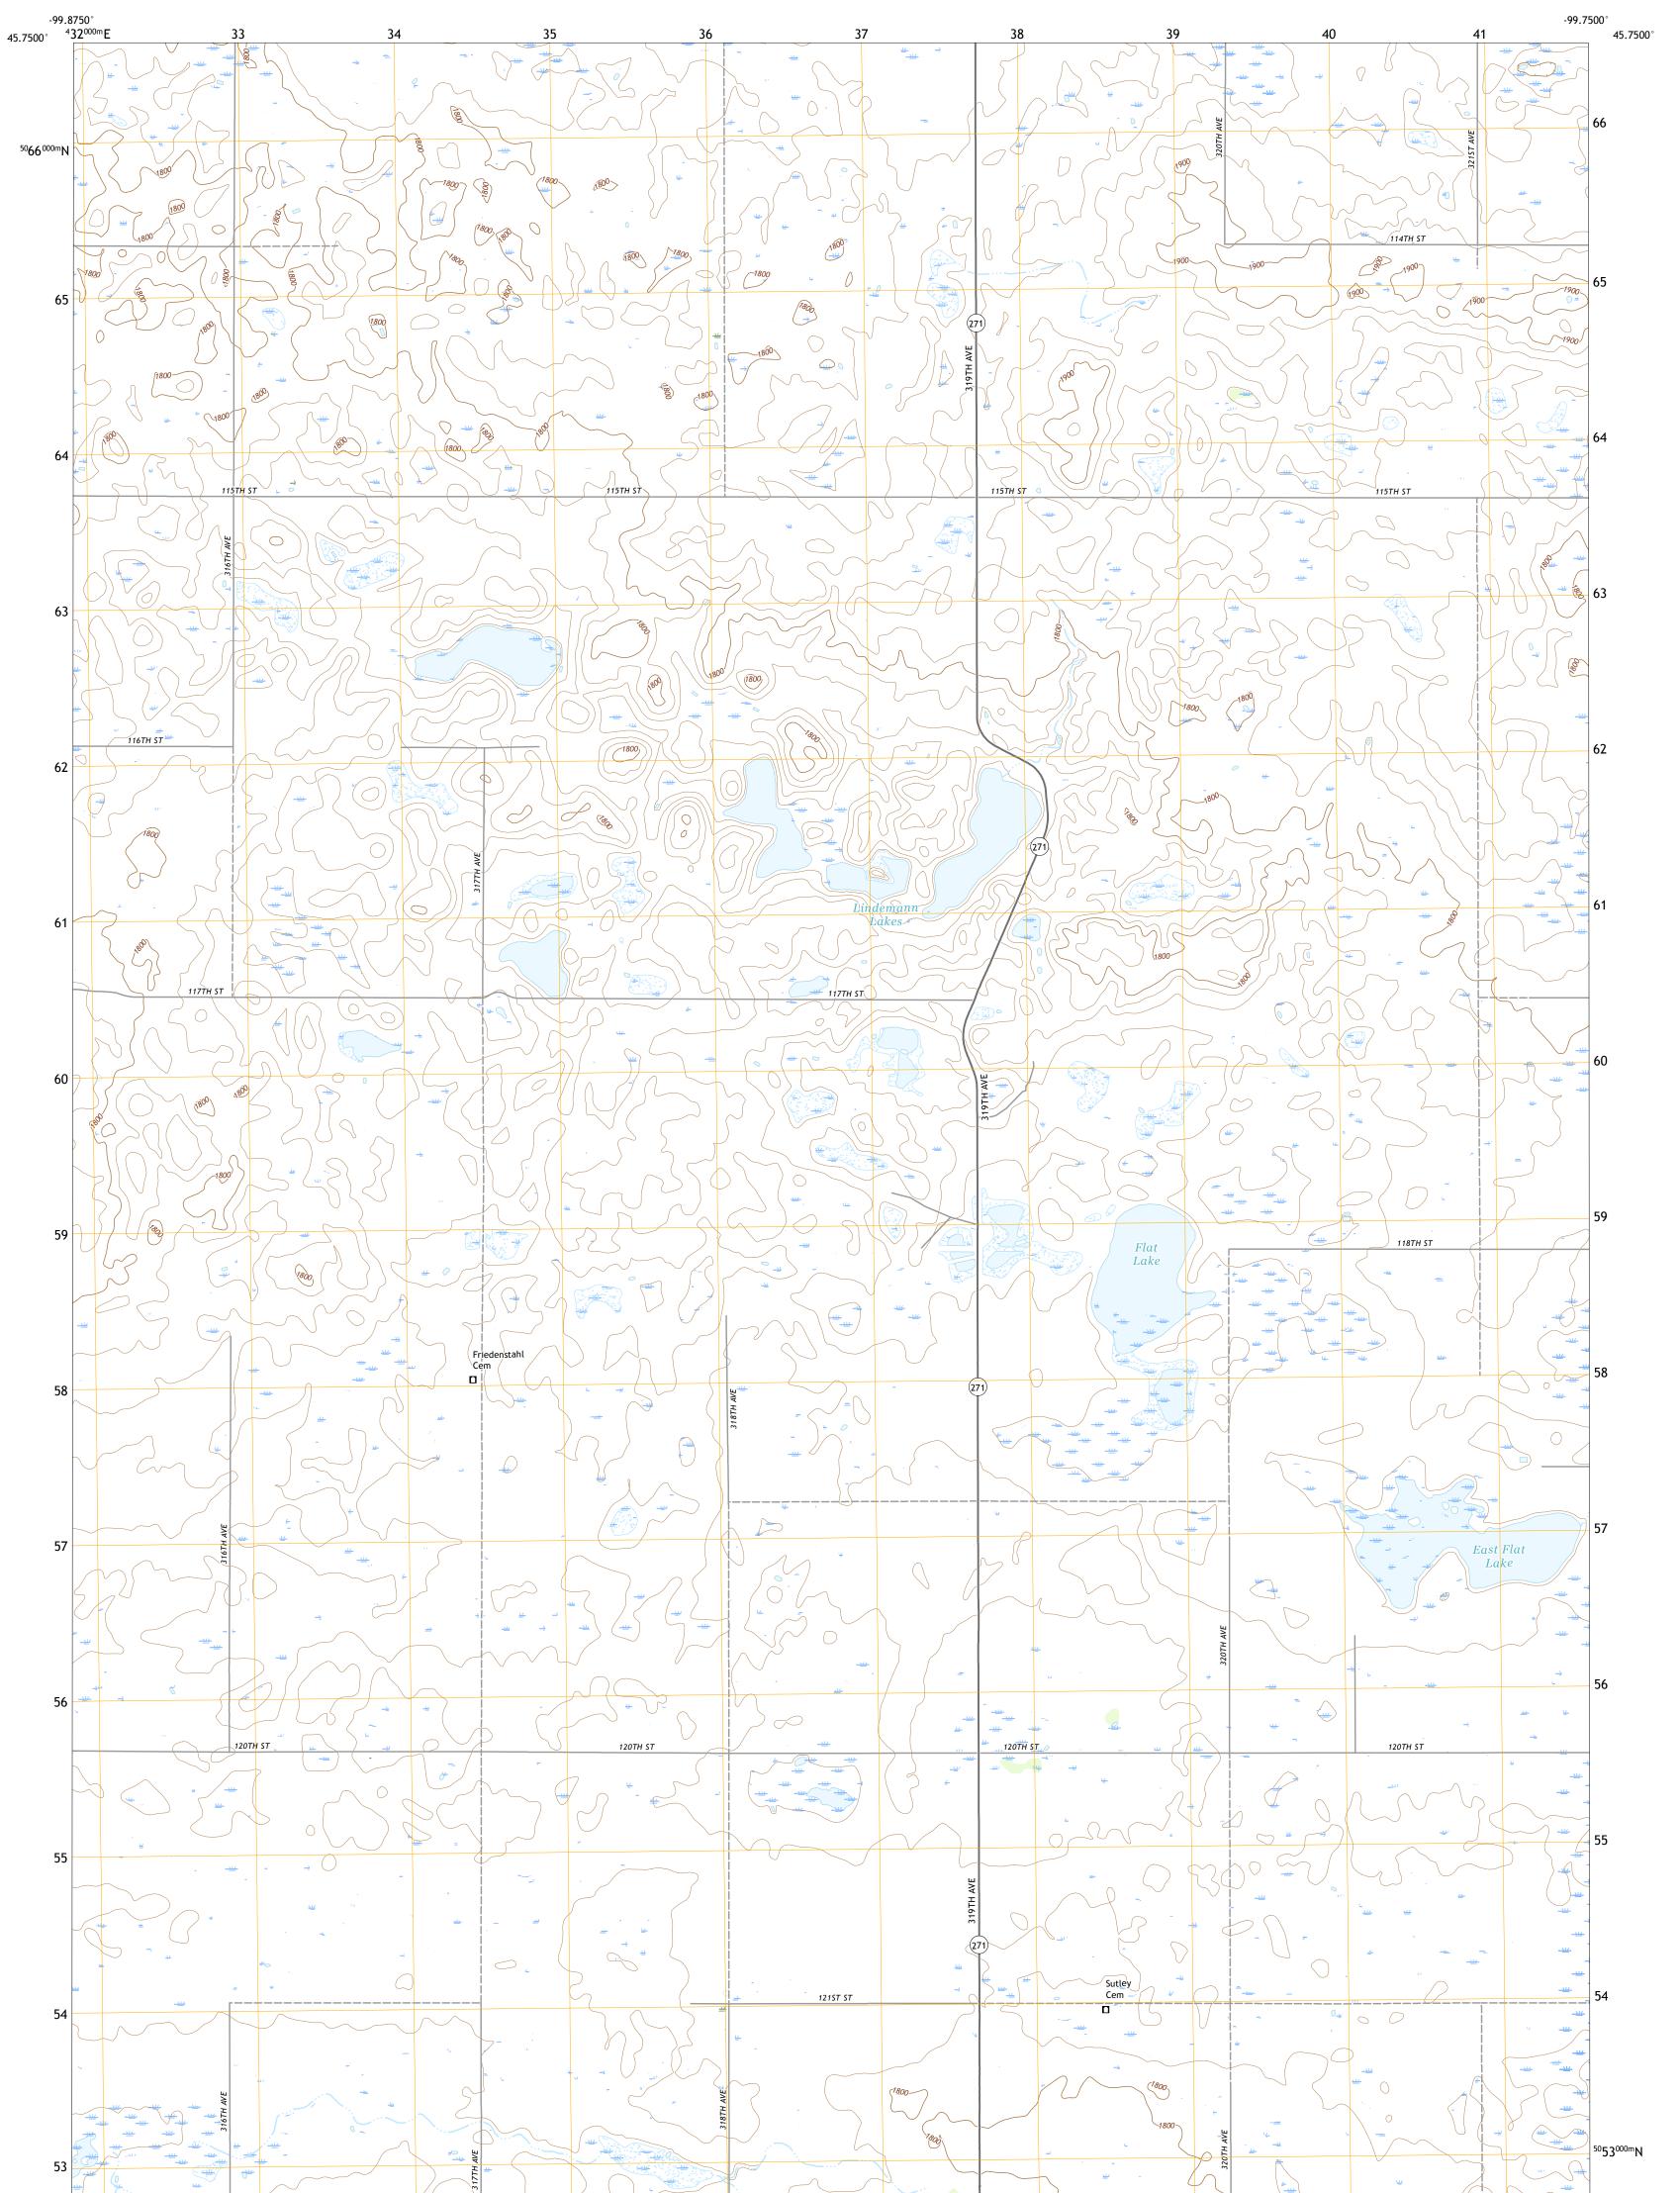

FLAT LAKE QUADRANGLE SOUTH DAKOTA - CAMPBELL COUNTY 7.5-MINUTE SERIES

Produced by the United States Geological Survey North American Datum of 1983 (NAD83) World Geodetic System of 1984 (WGS84). Projection and 1 000-meter grid:Universal Transverse Mercator, Zone 14T This map is not a legal document. Boundaries may be generalized for this map scale. Private lands within government reservations may not be shown. Obtain permission before entering private lands.

Imagery......NAIP, July 2016 - October 2016 Roads......ORIS, 1980 - 2016 Names......GNIS, 1980 - 2016 Hydrography......GNIS, 1980 - 2016 Contours.....National Hydrography Dataset, 2006 - 2015 Contours.....National Elevation Dataset, 2006 Boundaries.....Multiple sources; see metadata file 2014 - 2016 Public Land Survey System.....BLM, 2017 Wetlands......BLM, 2017