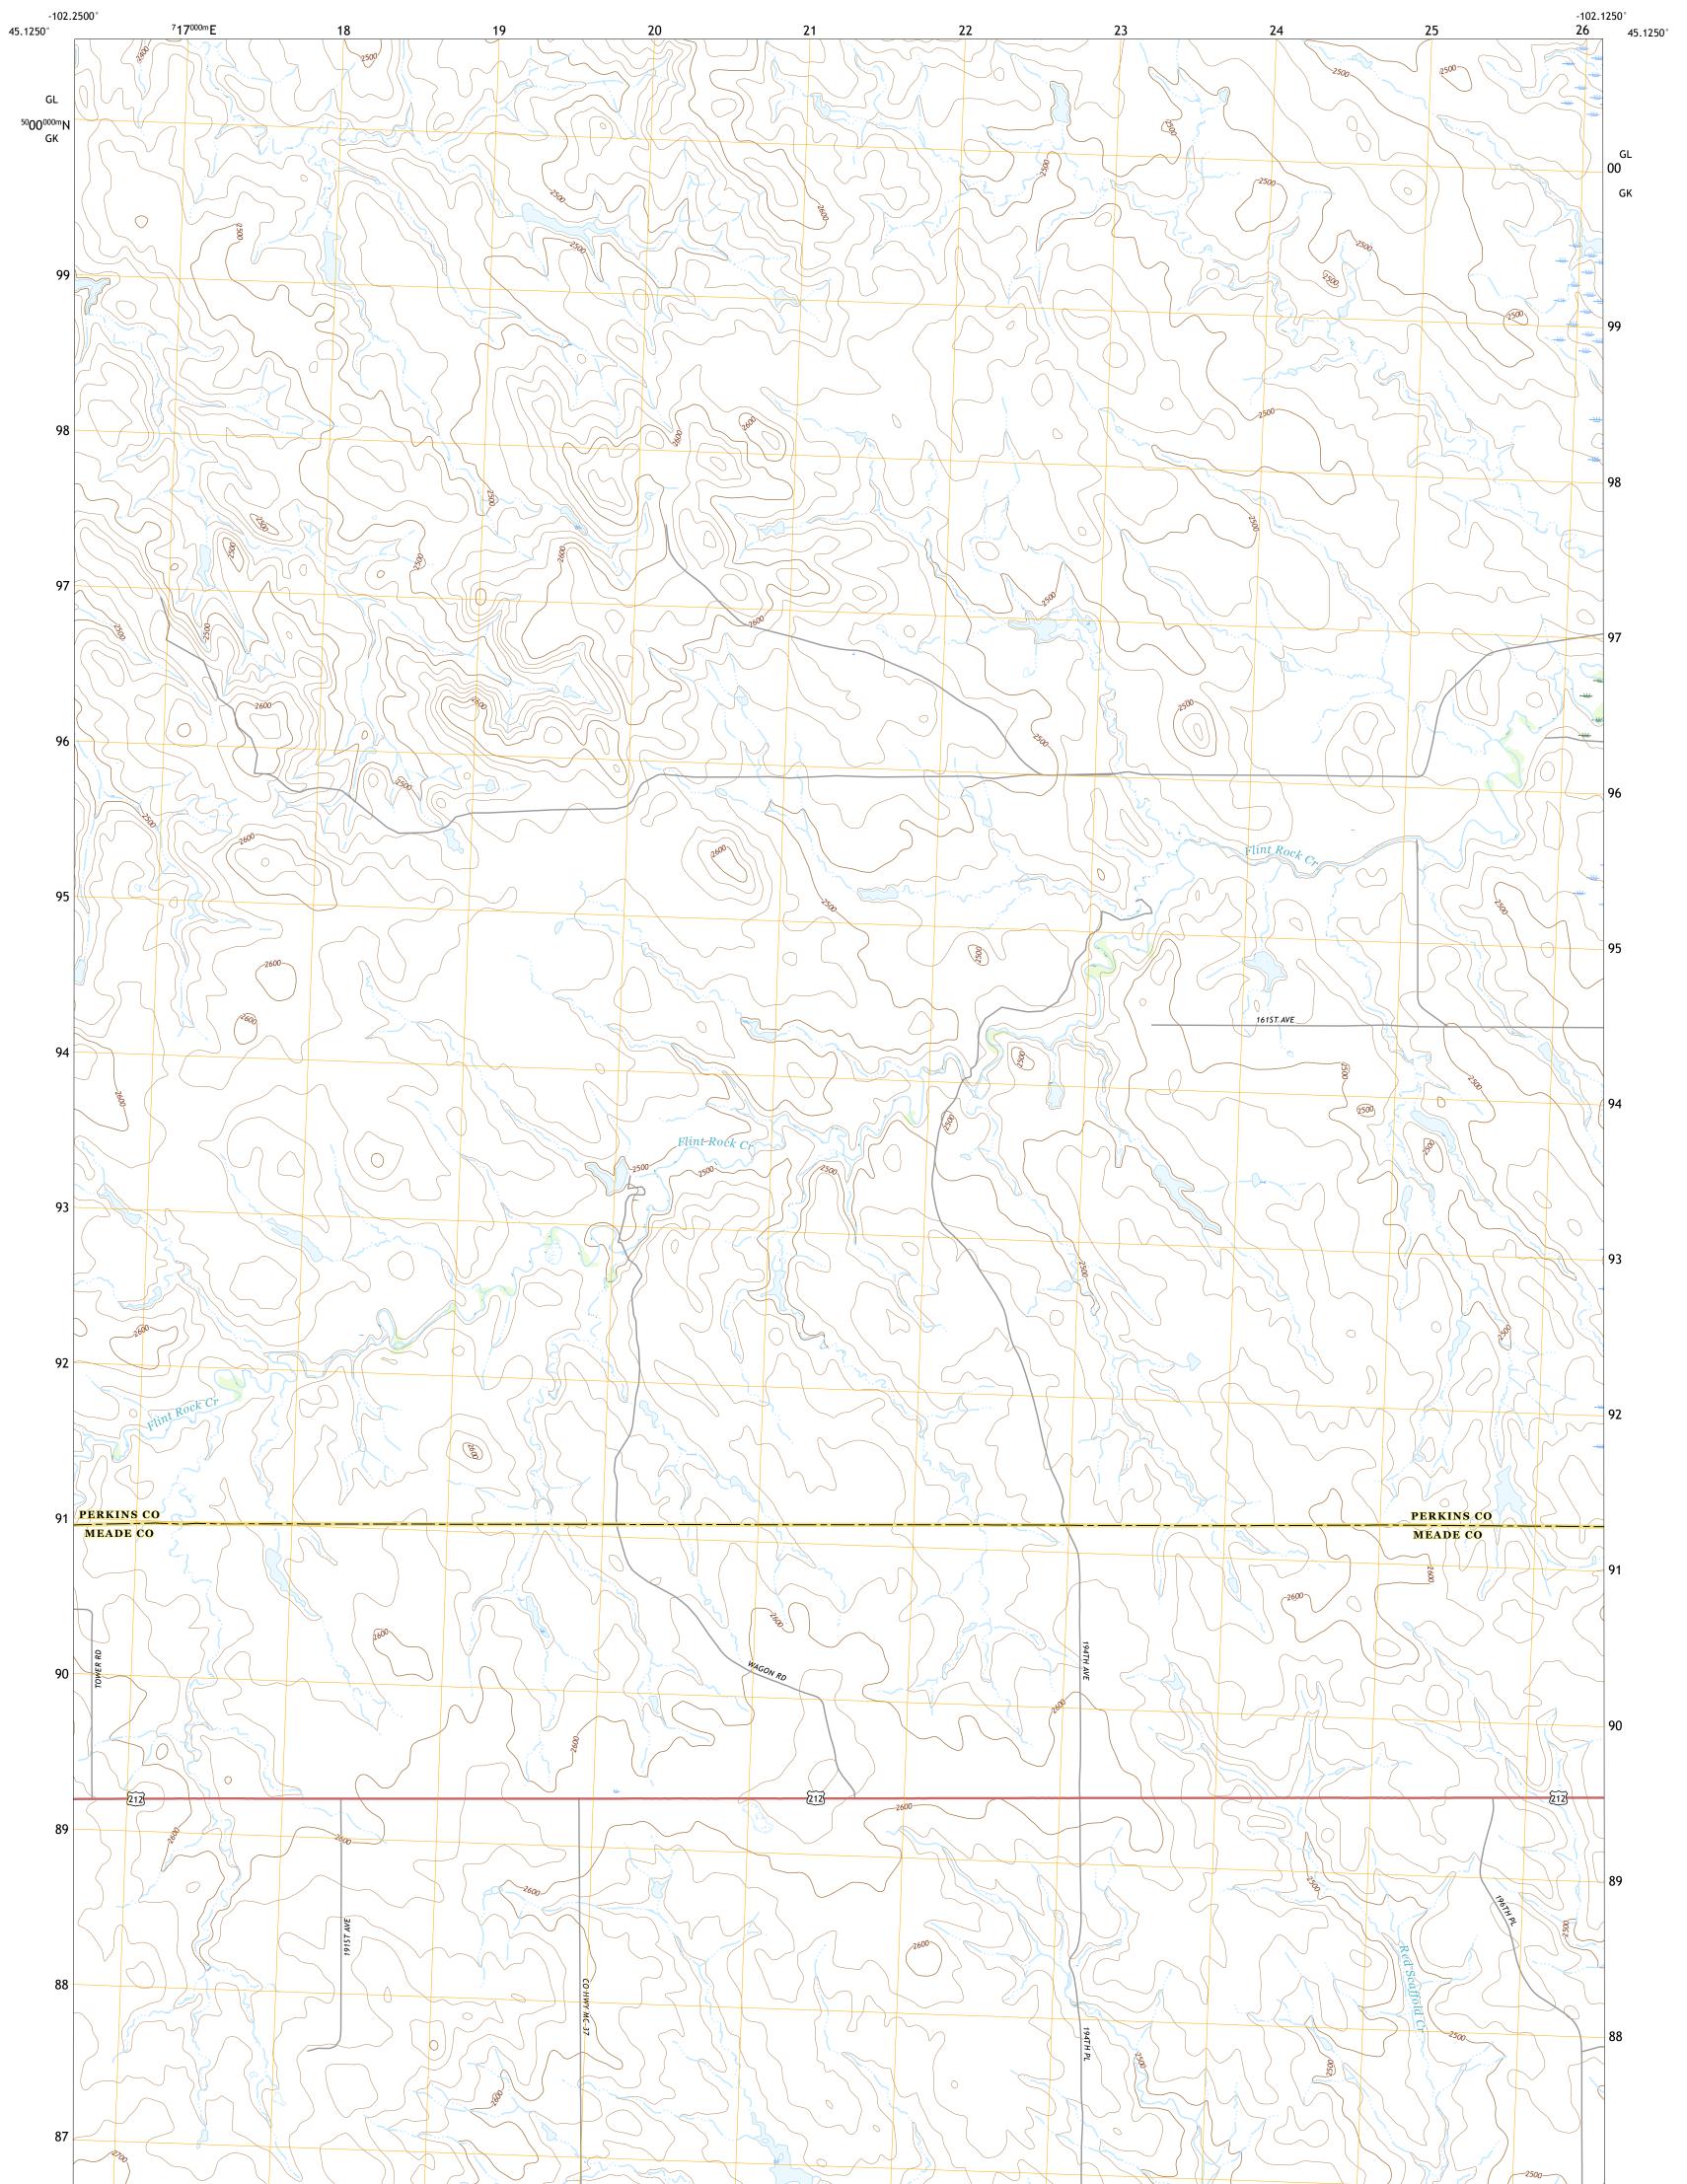

FAITH SW QUADRANGLE SOUTH DAKOTA 7.5-MINUTE SERIES

Produced by the United States Geological Survey North American Datum of 1983 (NAD83) World Geodetic System of 1984 (WGS84). Projection and 1 000-meter grid:Universal Transverse Mercator, Zone 13T This map is not a legal document. Boundaries may be generalized for this map scale. Private lands within government reservations may not be shown. Obtain permission before entering private lands.