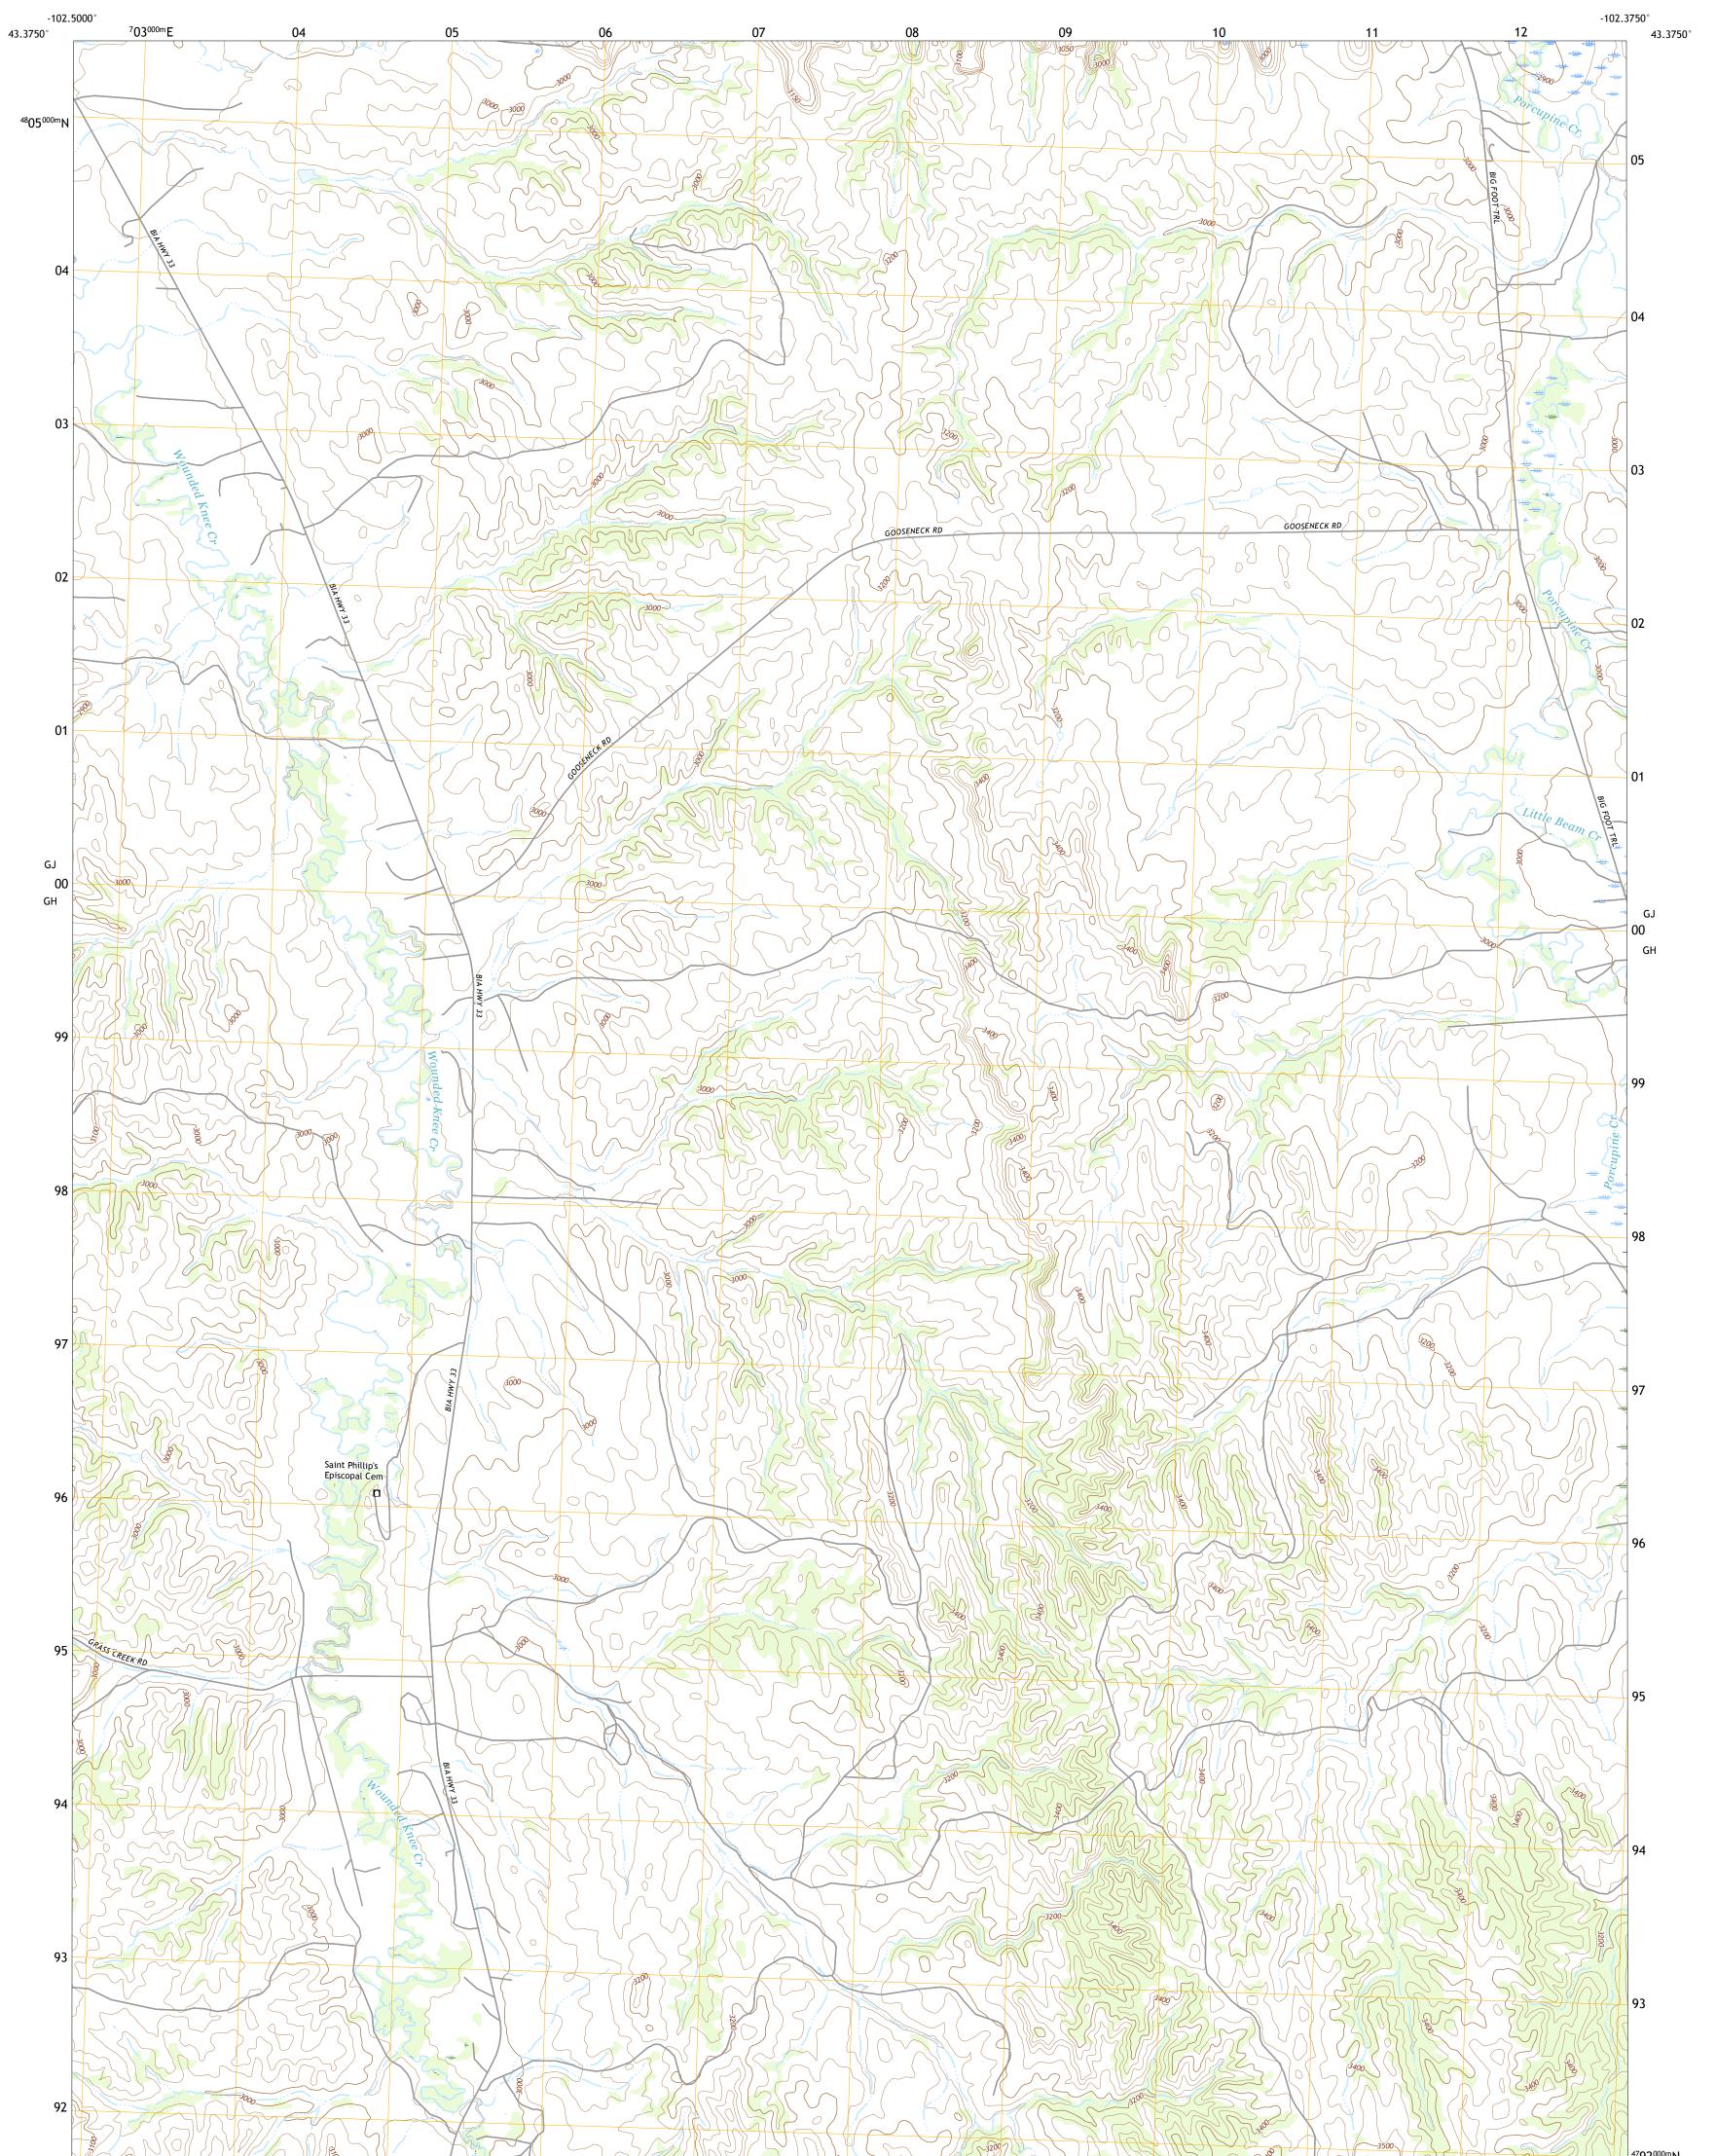

## EVERGREEN SW QUADRANGLE SOUTH DAKOTA - OGLALA LAKOTA COUNTY 7.5-MINUTE SERIES

Produced by the United States Geological Survey North American Datum of 1983 (NAD83) World Geodetic System of 1984 (WGS84). Projection and 1 000-meter grid:Universal Transverse Mercator, Zone 13T This map is not a legal document. Boundaries may be generalized for this map scale. Private lands within government reservations may not be shown. Obtain permission before entering private lands.