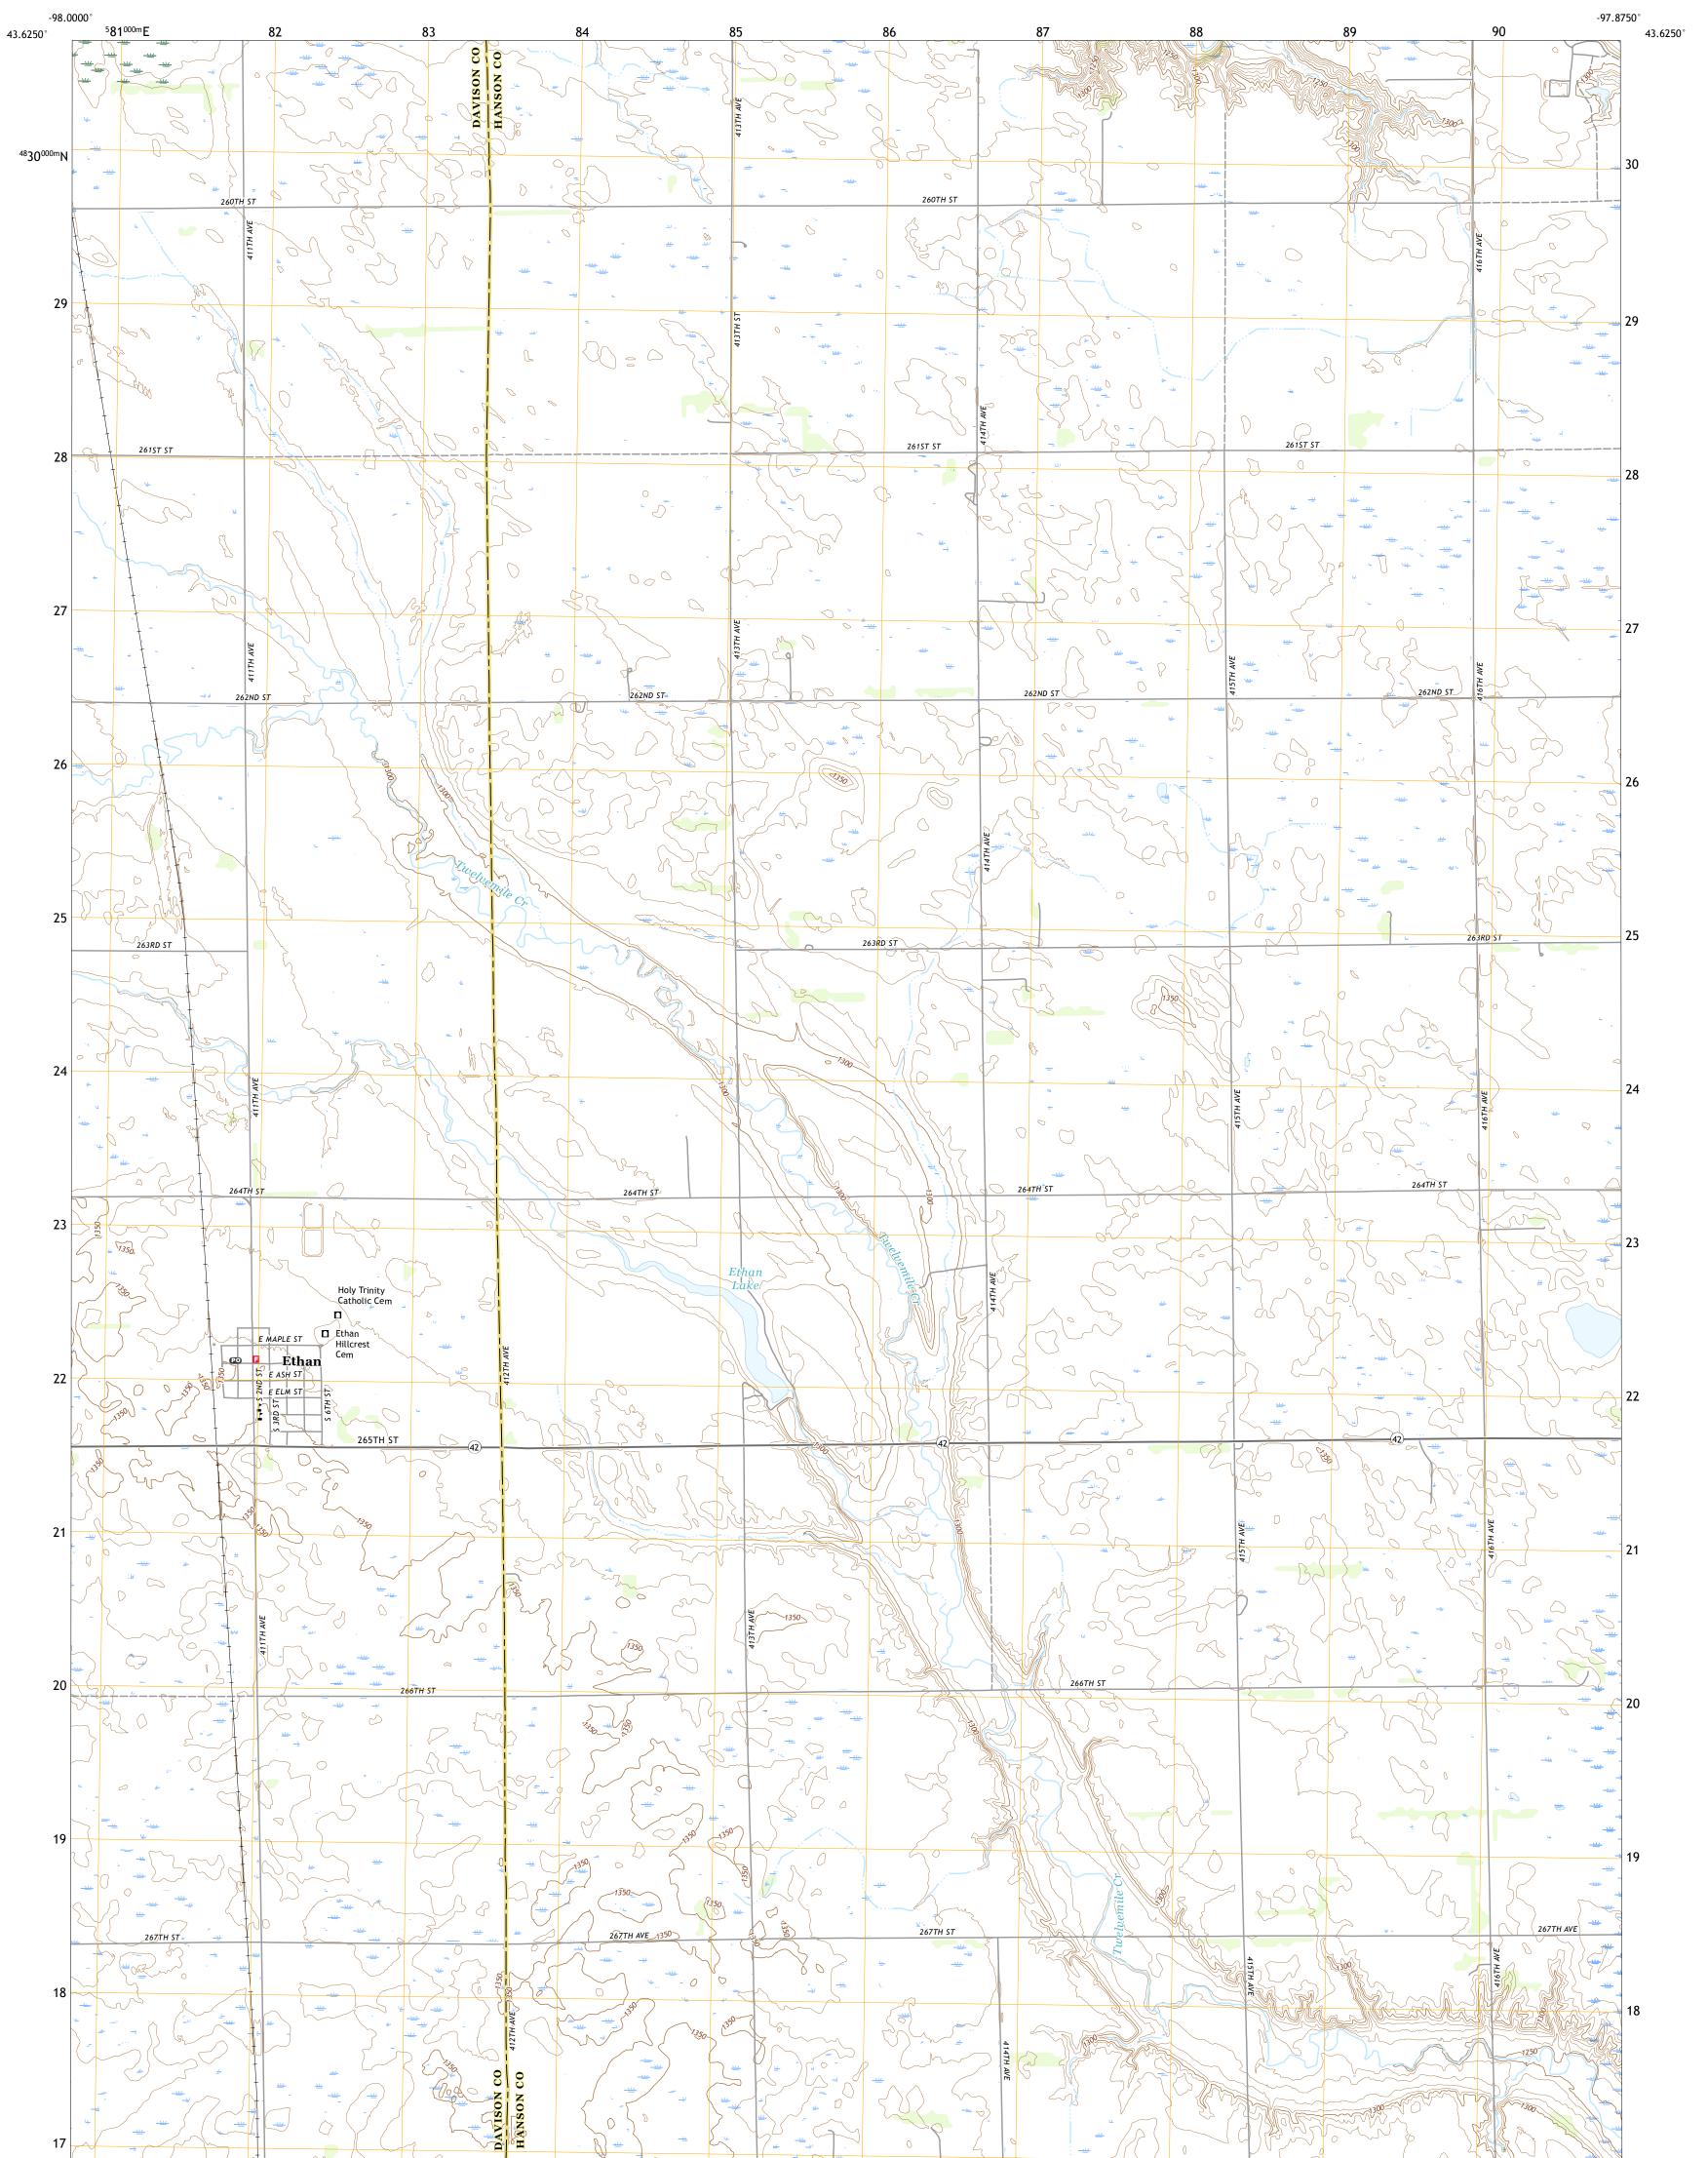

ETHAN QUADRANGLE SOUTH DAKOTA 7.5-MINUTE SERIES

Produced by the United States Geological Survey North American Datum of 1983 (NAD83) World Geodetic System of 1984 (WGS84). Projection and 1 000-meter grid:Universal Transverse Mercator, Zone 14T This map is not a legal document. Boundaries may be generalized for this map scale. Private lands within government reservations may not be shown. Obtain permission before entering private lands.