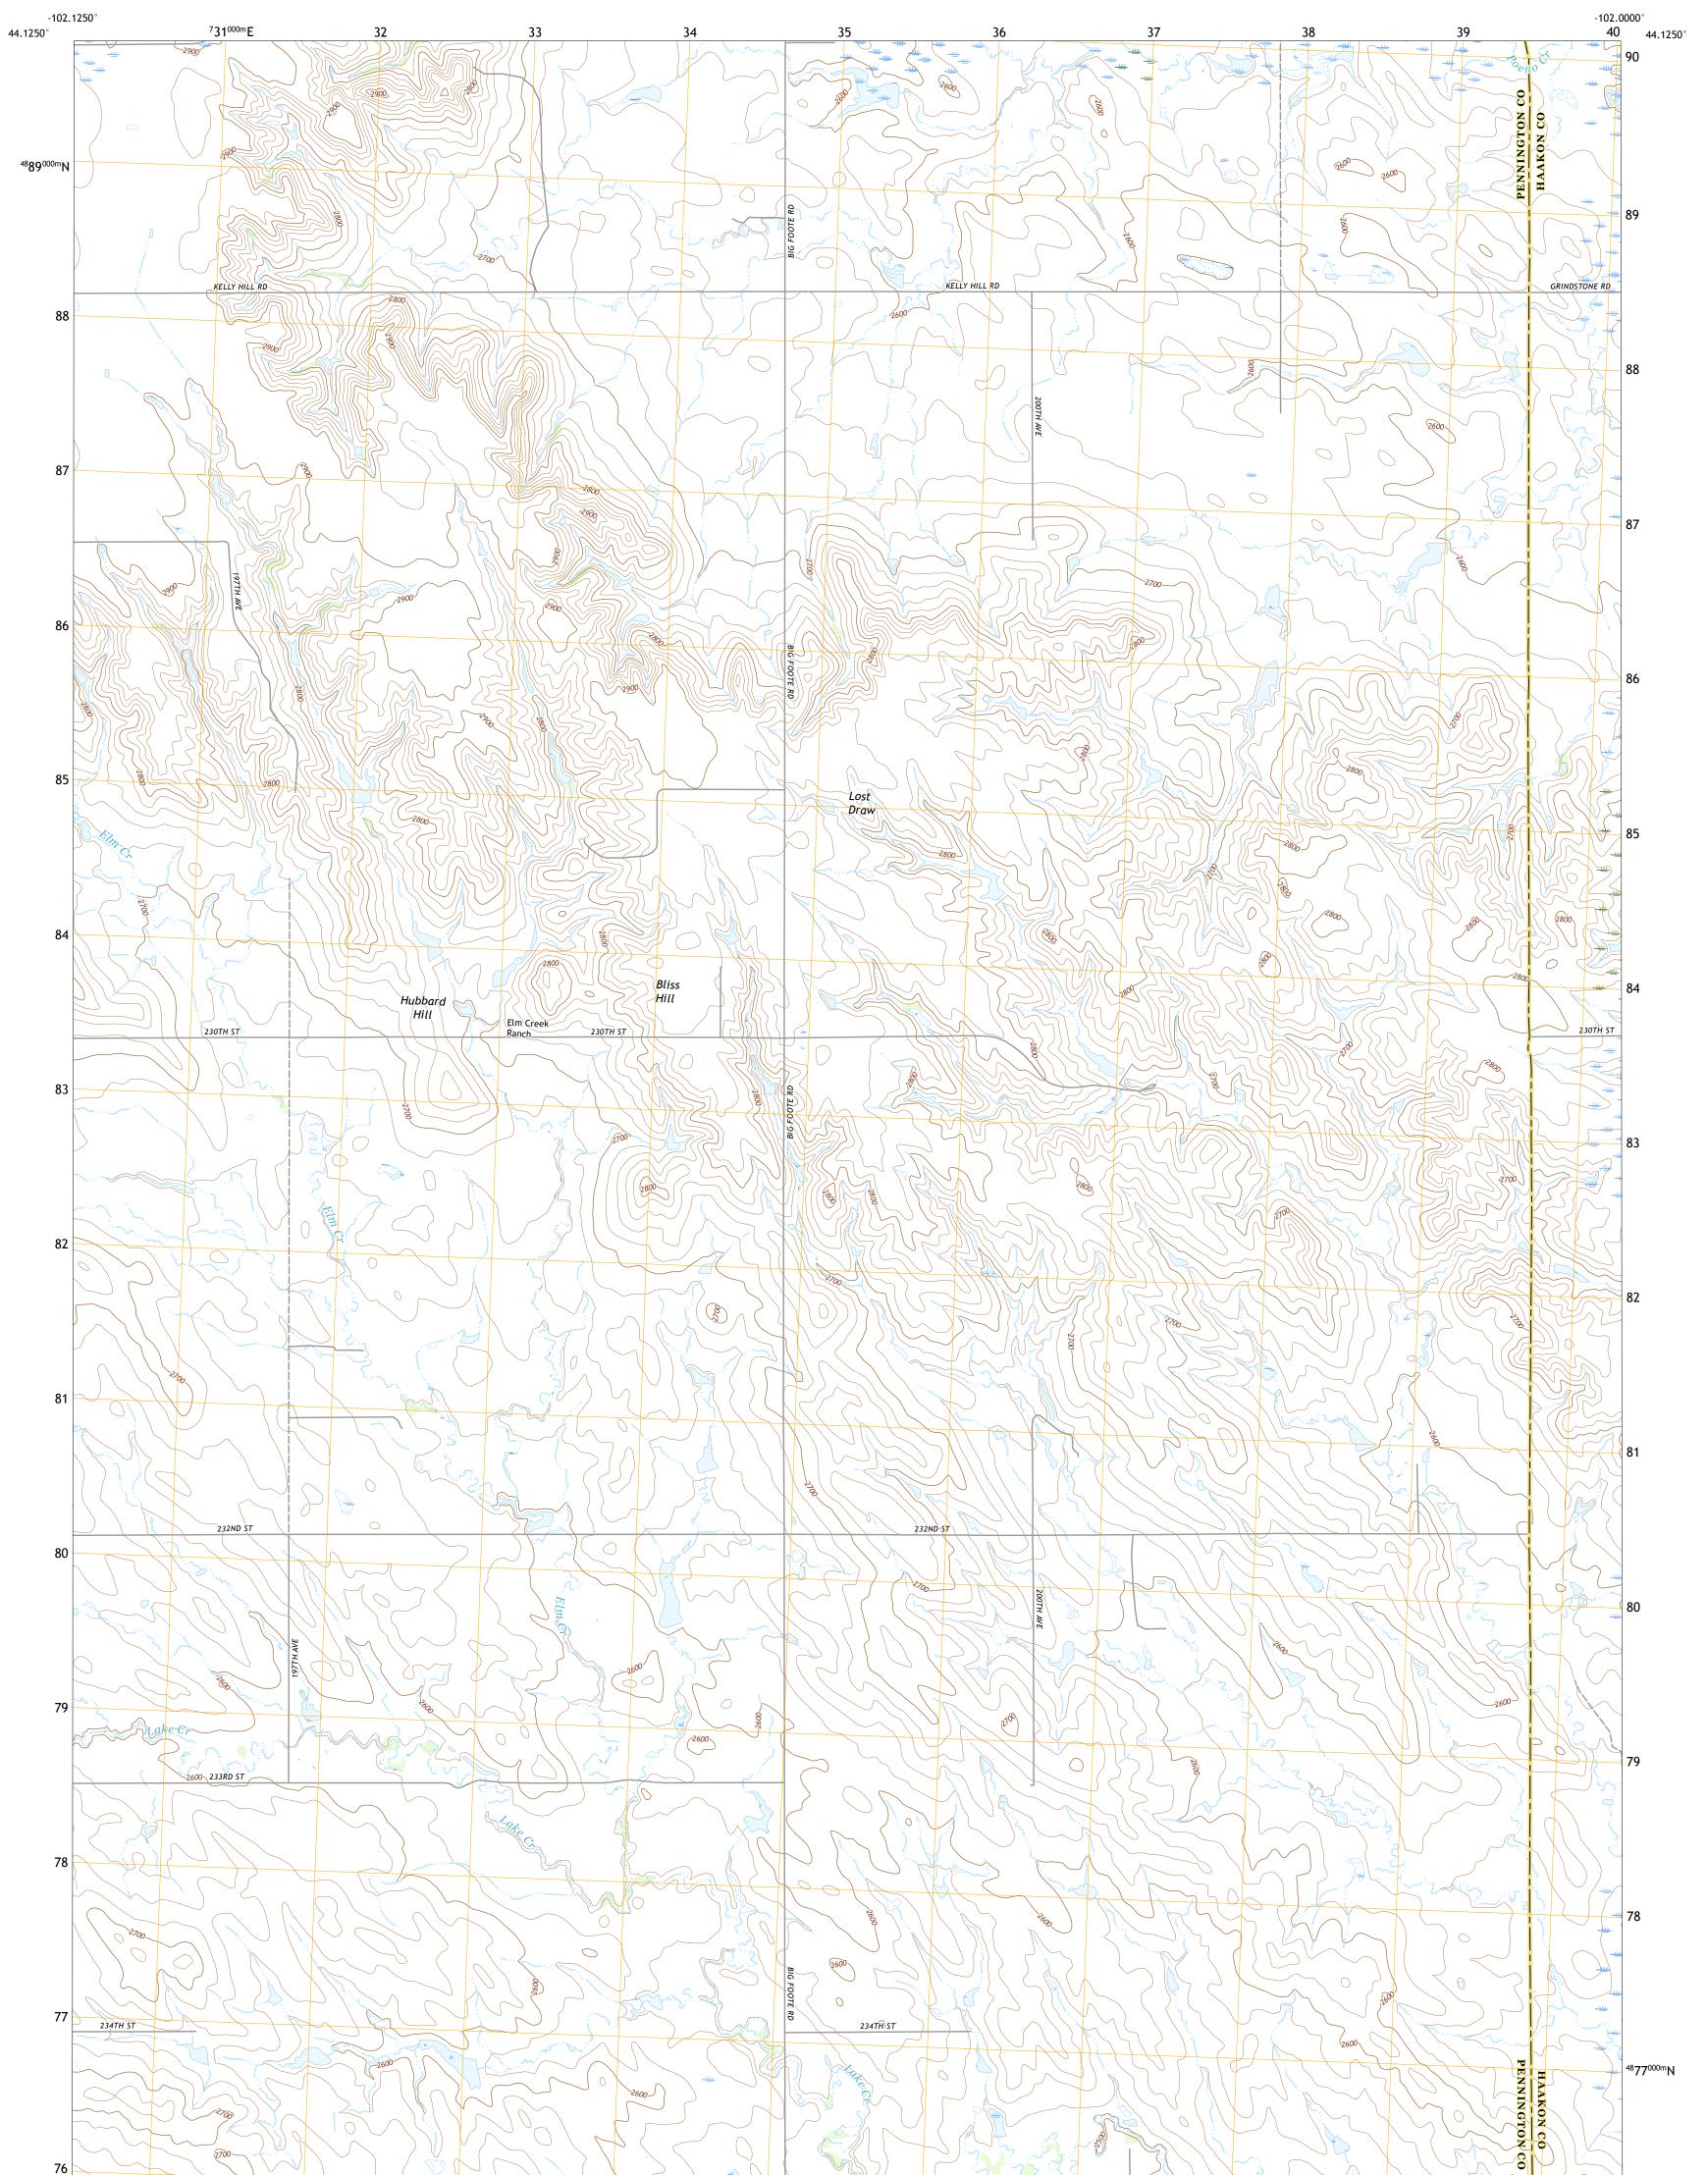

## U.S. DEPARTMENT OF THE INTERIOR U.S. GEOLOGICAL SURVEY

ELM CREEK RANCH QUADRANGLE SOUTH DAKOTA 7.5-MINUTE SERIES

Produced by the United States Geological Survey North American Datum of 1983 (NAD83) World Geodetic System of 1984 (WGS84). Projection and 1 000-meter grid:Universal Transverse Mercator, Zone 13T This map is not a legal document. Boundaries may be generalized for this map scale. Private lands within government reservations may not be shown. Obtain permission before entering private lands.

Imagery......NAIP, July 2016 - October 2016 Roads......ORIS, 1995 - 2017 Names......GNIS, 1995 - 2017 Hydrography......Call Hydrography Dataset, 2004 - 2015 Contours.....National Hydrography Dataset, 2004 - 2015 Contours.....National Elevation Dataset, 2000 - 2007 Boundaries.....Multiple sources; see metadata file 2014 - 2016 Public Land Survey System......BLM, 2017 Wetlands......BLM, 2017