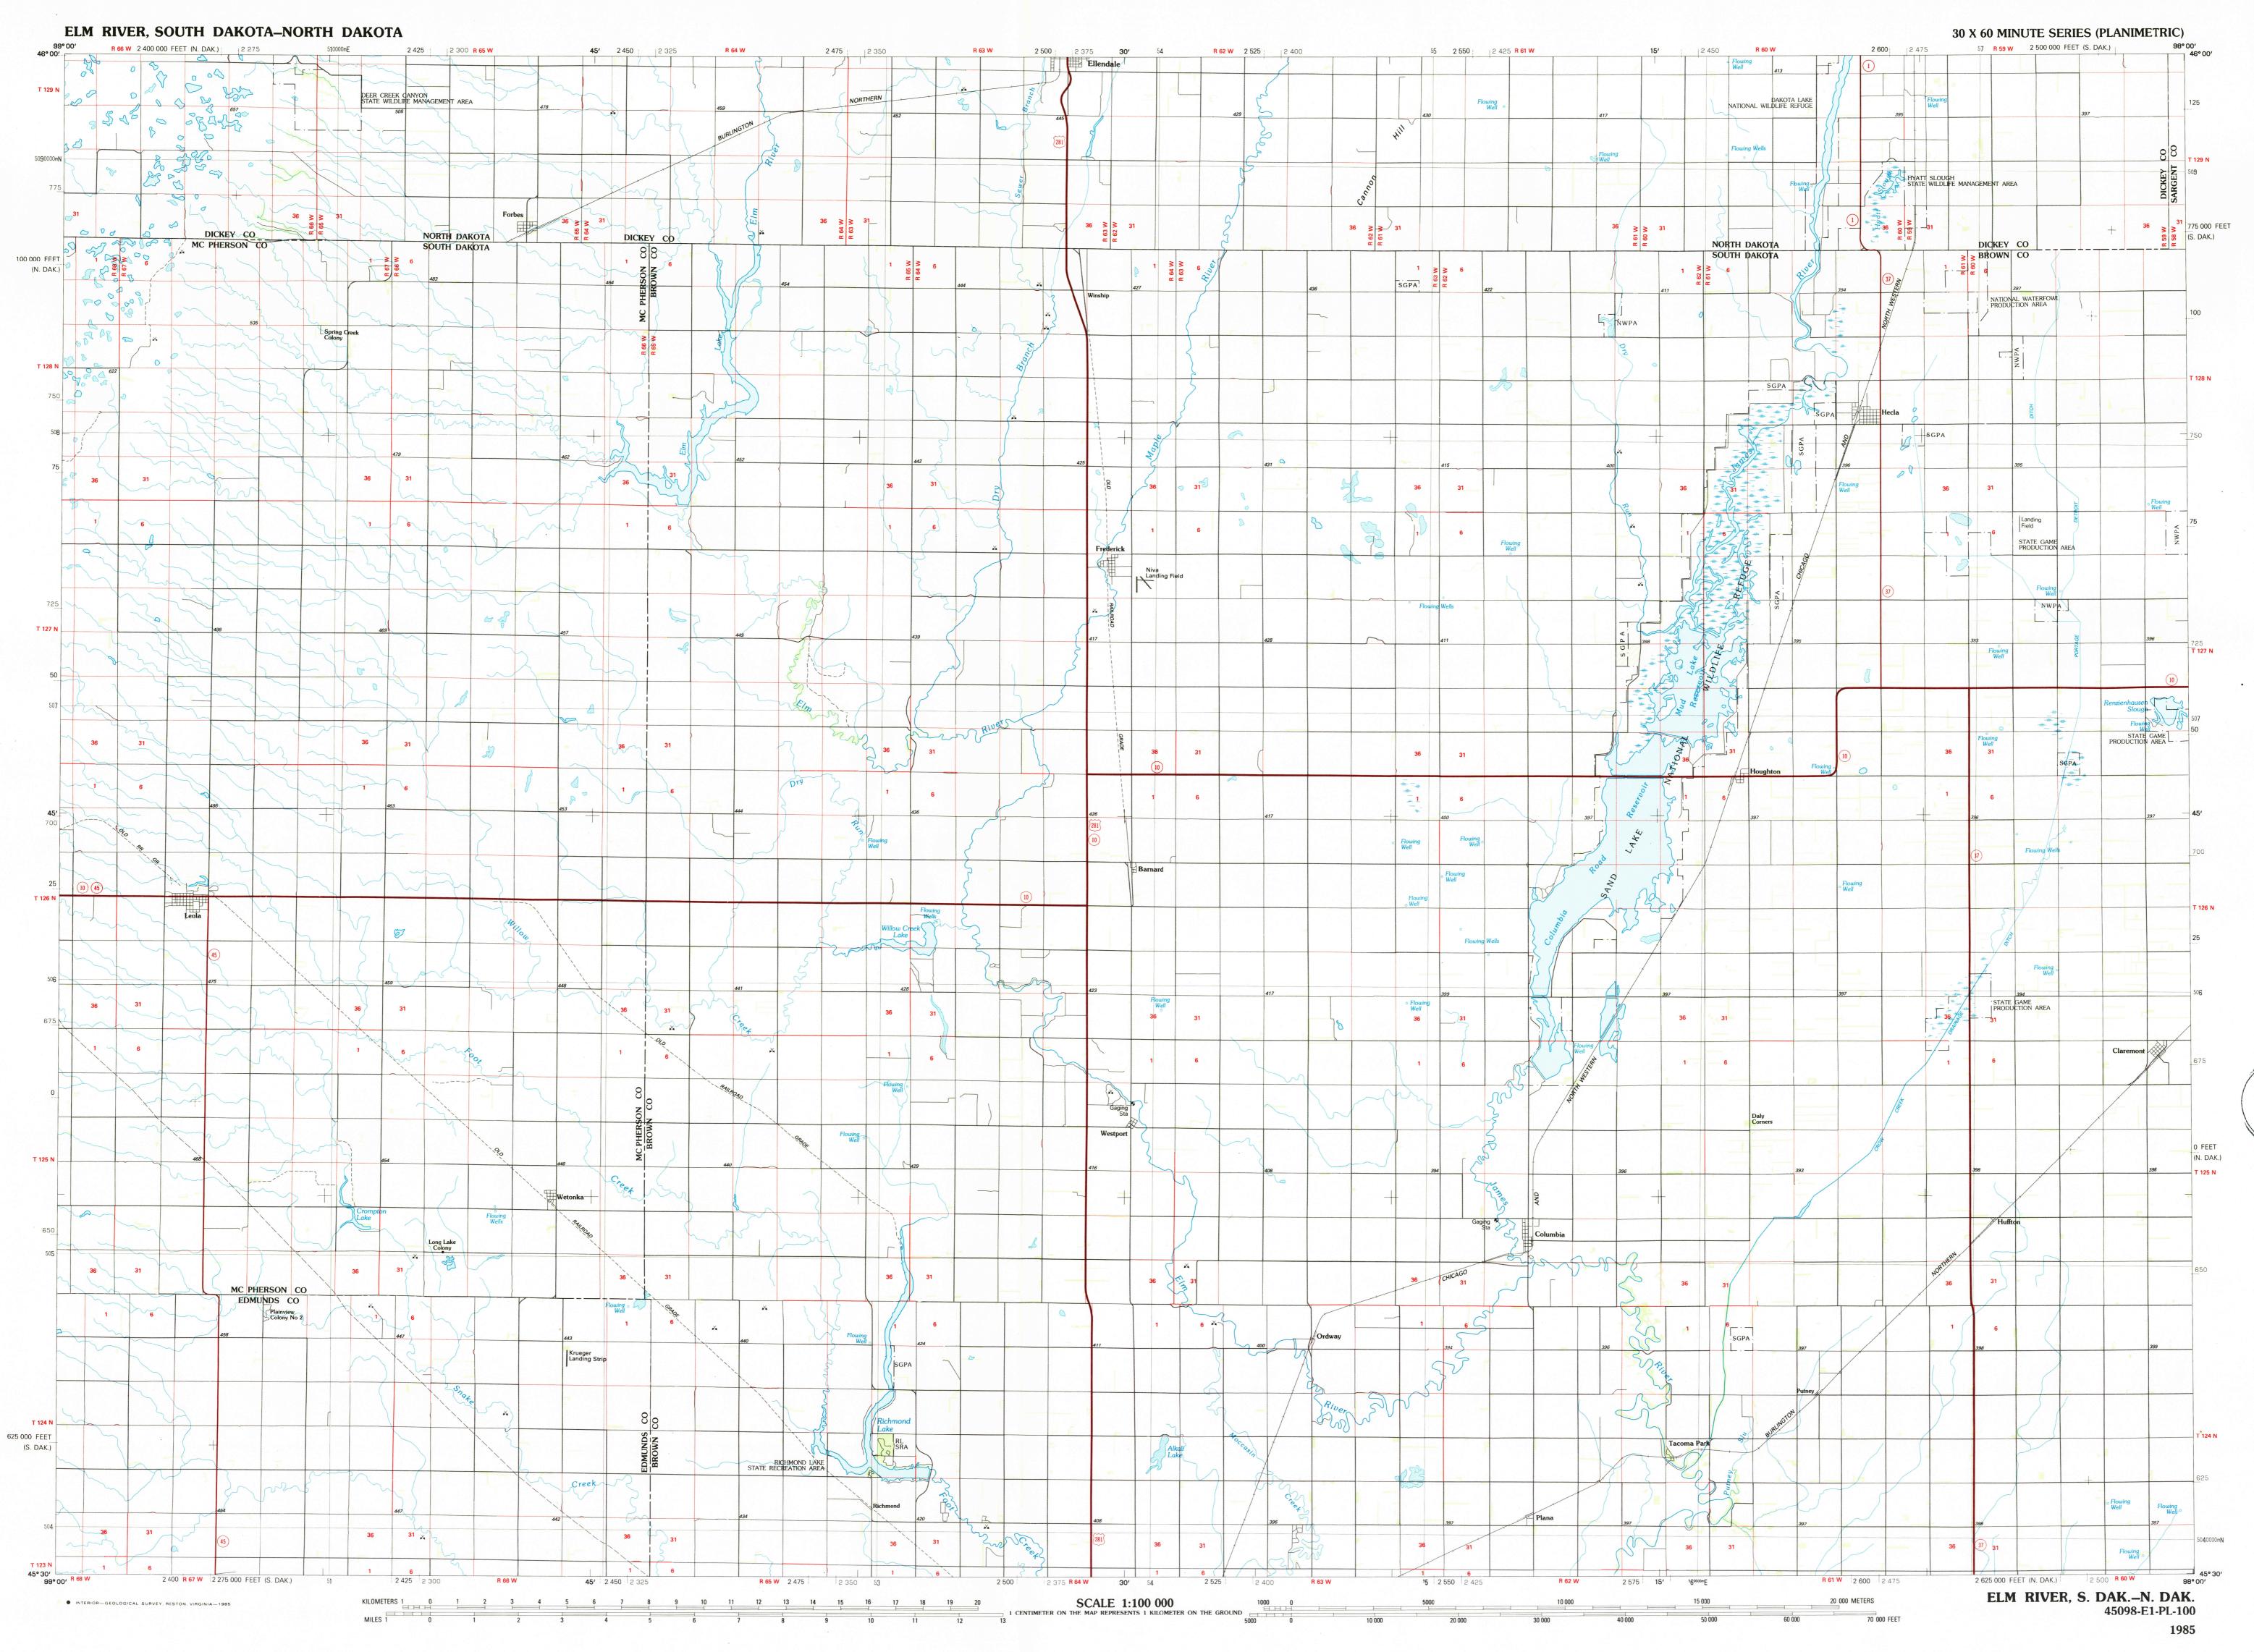

Elm River SOUTH DAKOTA-NORTH DAKOTA

45098-E1-PL-100

1:100 000-scale planimetric map

30 X 60 MINUTE QUADRANGLE SHOWING

- Elevations in meters
- Highways, roads and other
- manmade structures
- Water features
- Woodland areas
- Geographic names

Produced by the United States Geological Survey
Compiled from USGS 1:24 000-scale topographic maps
dated 1952-1978. Planimetry revised from aerial photographs
taken 1984 and other source data. Revised information not
field checked. Map edited 1985

Projection and 10 000-meter grid, zone 14,
Universal Transverse Mercator
25 000-foot grid ticks based on South Dakota coordinate system,
north zone and North Dakota coordinate system, south zone
1927 North American Datum
To place on the predicted North American Datum 1983, move
the projection lines 6 meters north and 30 meters east
There may be private inholdings within the boundaries of
the National or State reservations shown on this map

NATIONAL GEODETIC VERTICAL DATUM OF 1929 ELEVATIONS SHOWN TO THE NEAREST METER

THIS MAP COMPLIES WITH NATIONAL MAP ACCURACY STANDARDS

FOR SALE BY U. S. GEOLOGICAL SURVEY
DENVER, COLORADO 80225, OR RESTON, VIRGINIA 22092
USGS NMD HISTORICAL MAP